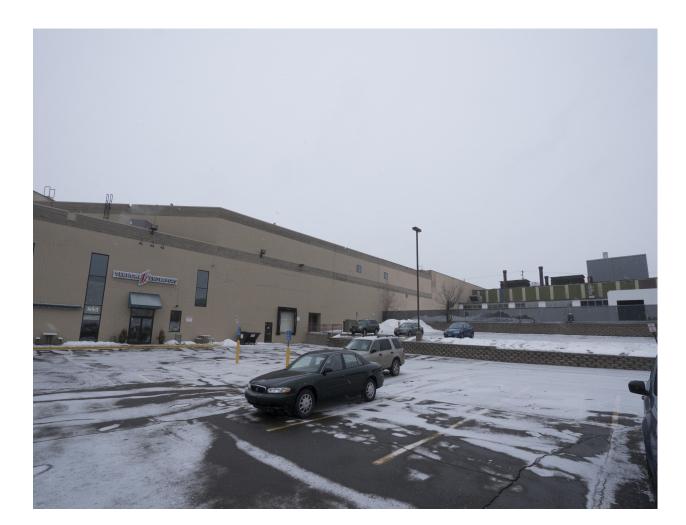

- MOST OF THE GREENSPACE IS "THROUGH" SPACE AND NOT GATHERING SPACE.

AIA Minnesota

VIEW INTO SITE FROM NORTH WEST

LOOKING SOUTH FROM NORTH END OF SITE

OPTIONAL SITE ACROSS STREET TO THE WEST