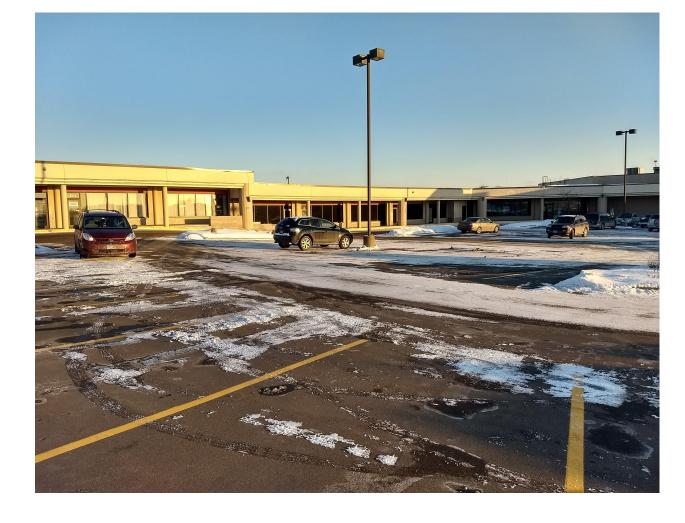

- MOST OF THE GREENSPACE IS "THROUGH" SPACE AND NOT GATHERING SPACE.

AIA Minnesota

VIEW INTO SITE FROM NORTH WEST

LOOKING SOUTH FROM NORTH END OF SITE

OPTIONAL SITE ACROSS STREET TO THE WEST