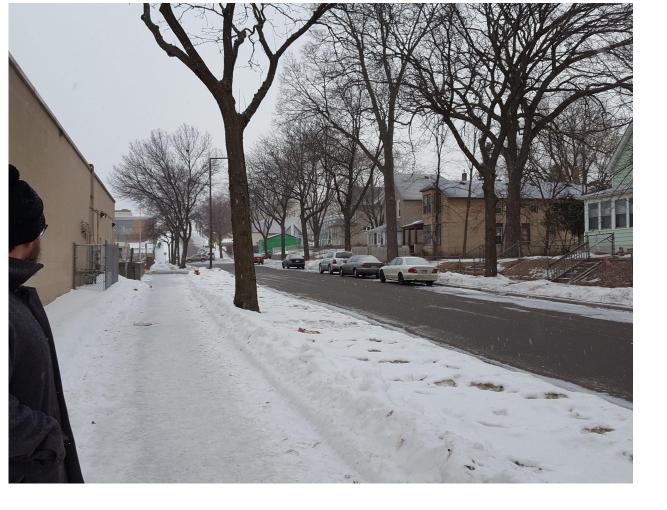

- MOST OF THE GREENSPACE IS "THROUGH" SPACE AND NOT GATHERING SPACE.

AIA Minnesota

VIEW INTO SITE FROM NORTH WEST

LOOKING SOUTH FROM NORTH END OF SITE

OPTIONAL SITE ACROSS STREET TO THE WEST