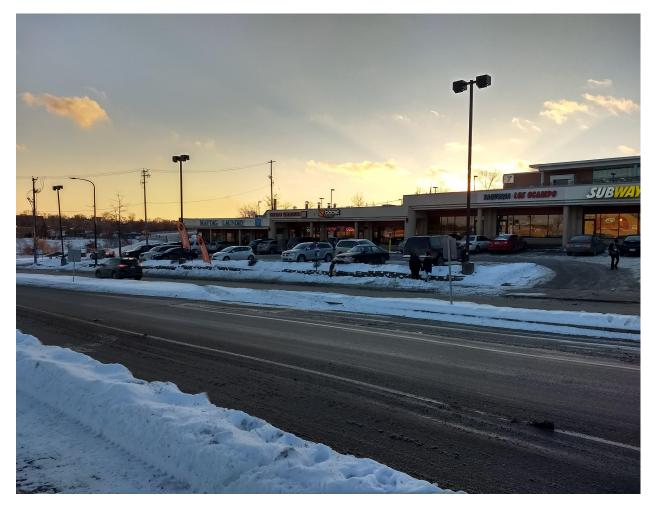

# TEAM 3: GROUPS BRT, B.M.K., BEnCH SEEGER SQUARE REDEVELOPMENT PLAN

SOUTH EAST CORNER OF SITE

LOOKING INTO SITE AT MID-POINT OF SITE FROM ACROSS THE STREE - LOOKING EAST

OVIEW FROM BRIDGE, SOUTH AND EAST