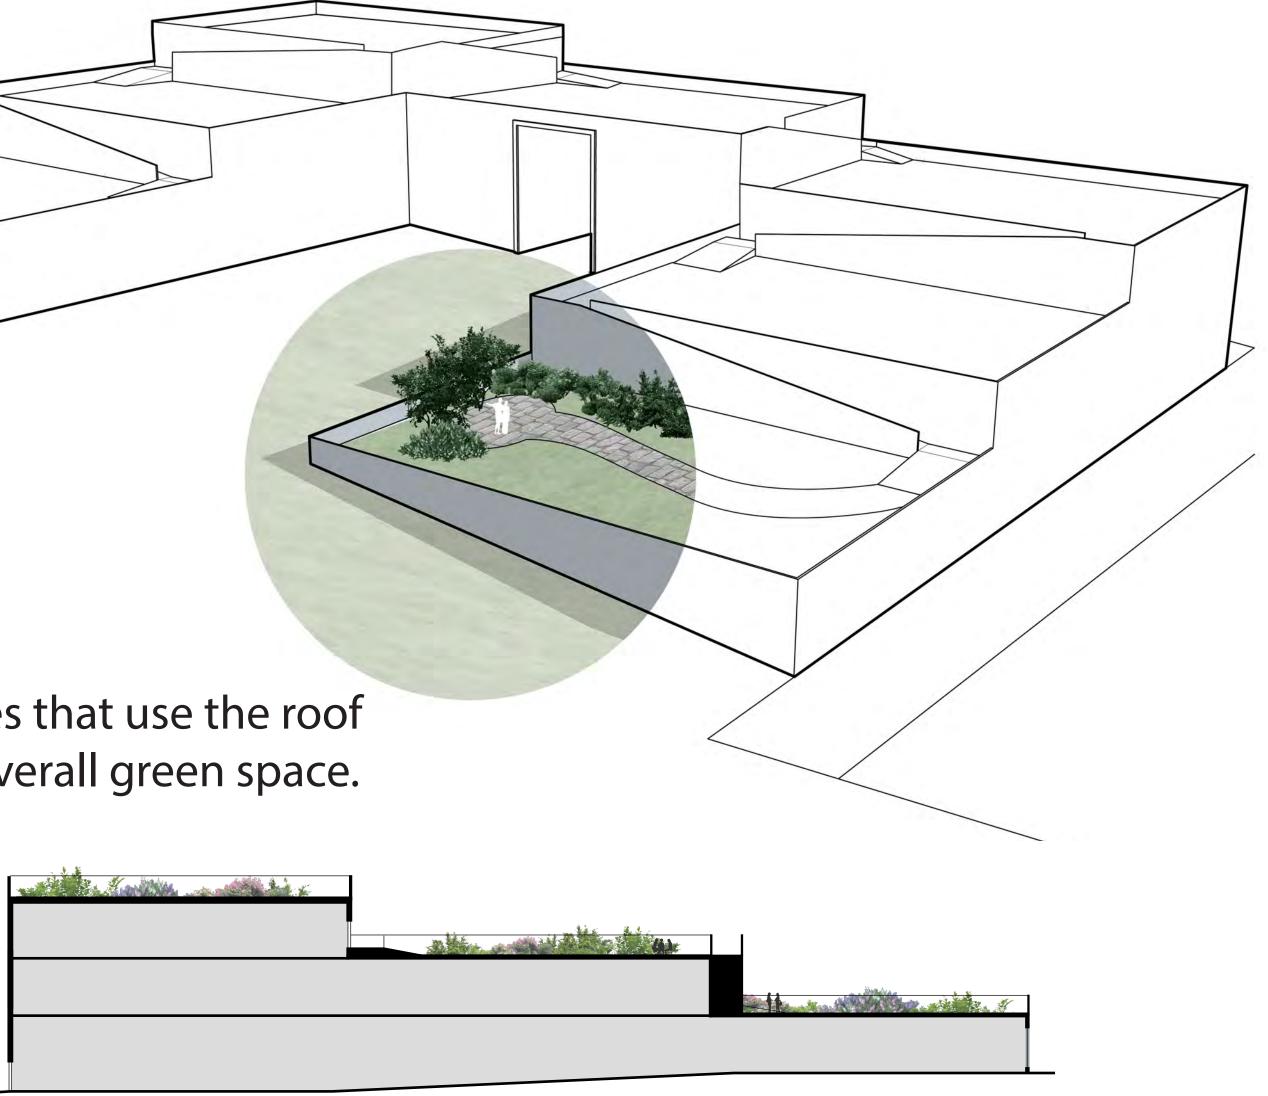

## Team 3 BEnCH

2018 SEARCH FOR SHELTER DESIGN CHARRETTE

Creating Affordable Design Solutions to Meet Minnesota's Housing Needs Since 1987

February 17, 2018 <u>bit.ly/aiamnsfs</u>

## Team 3 BEnCH