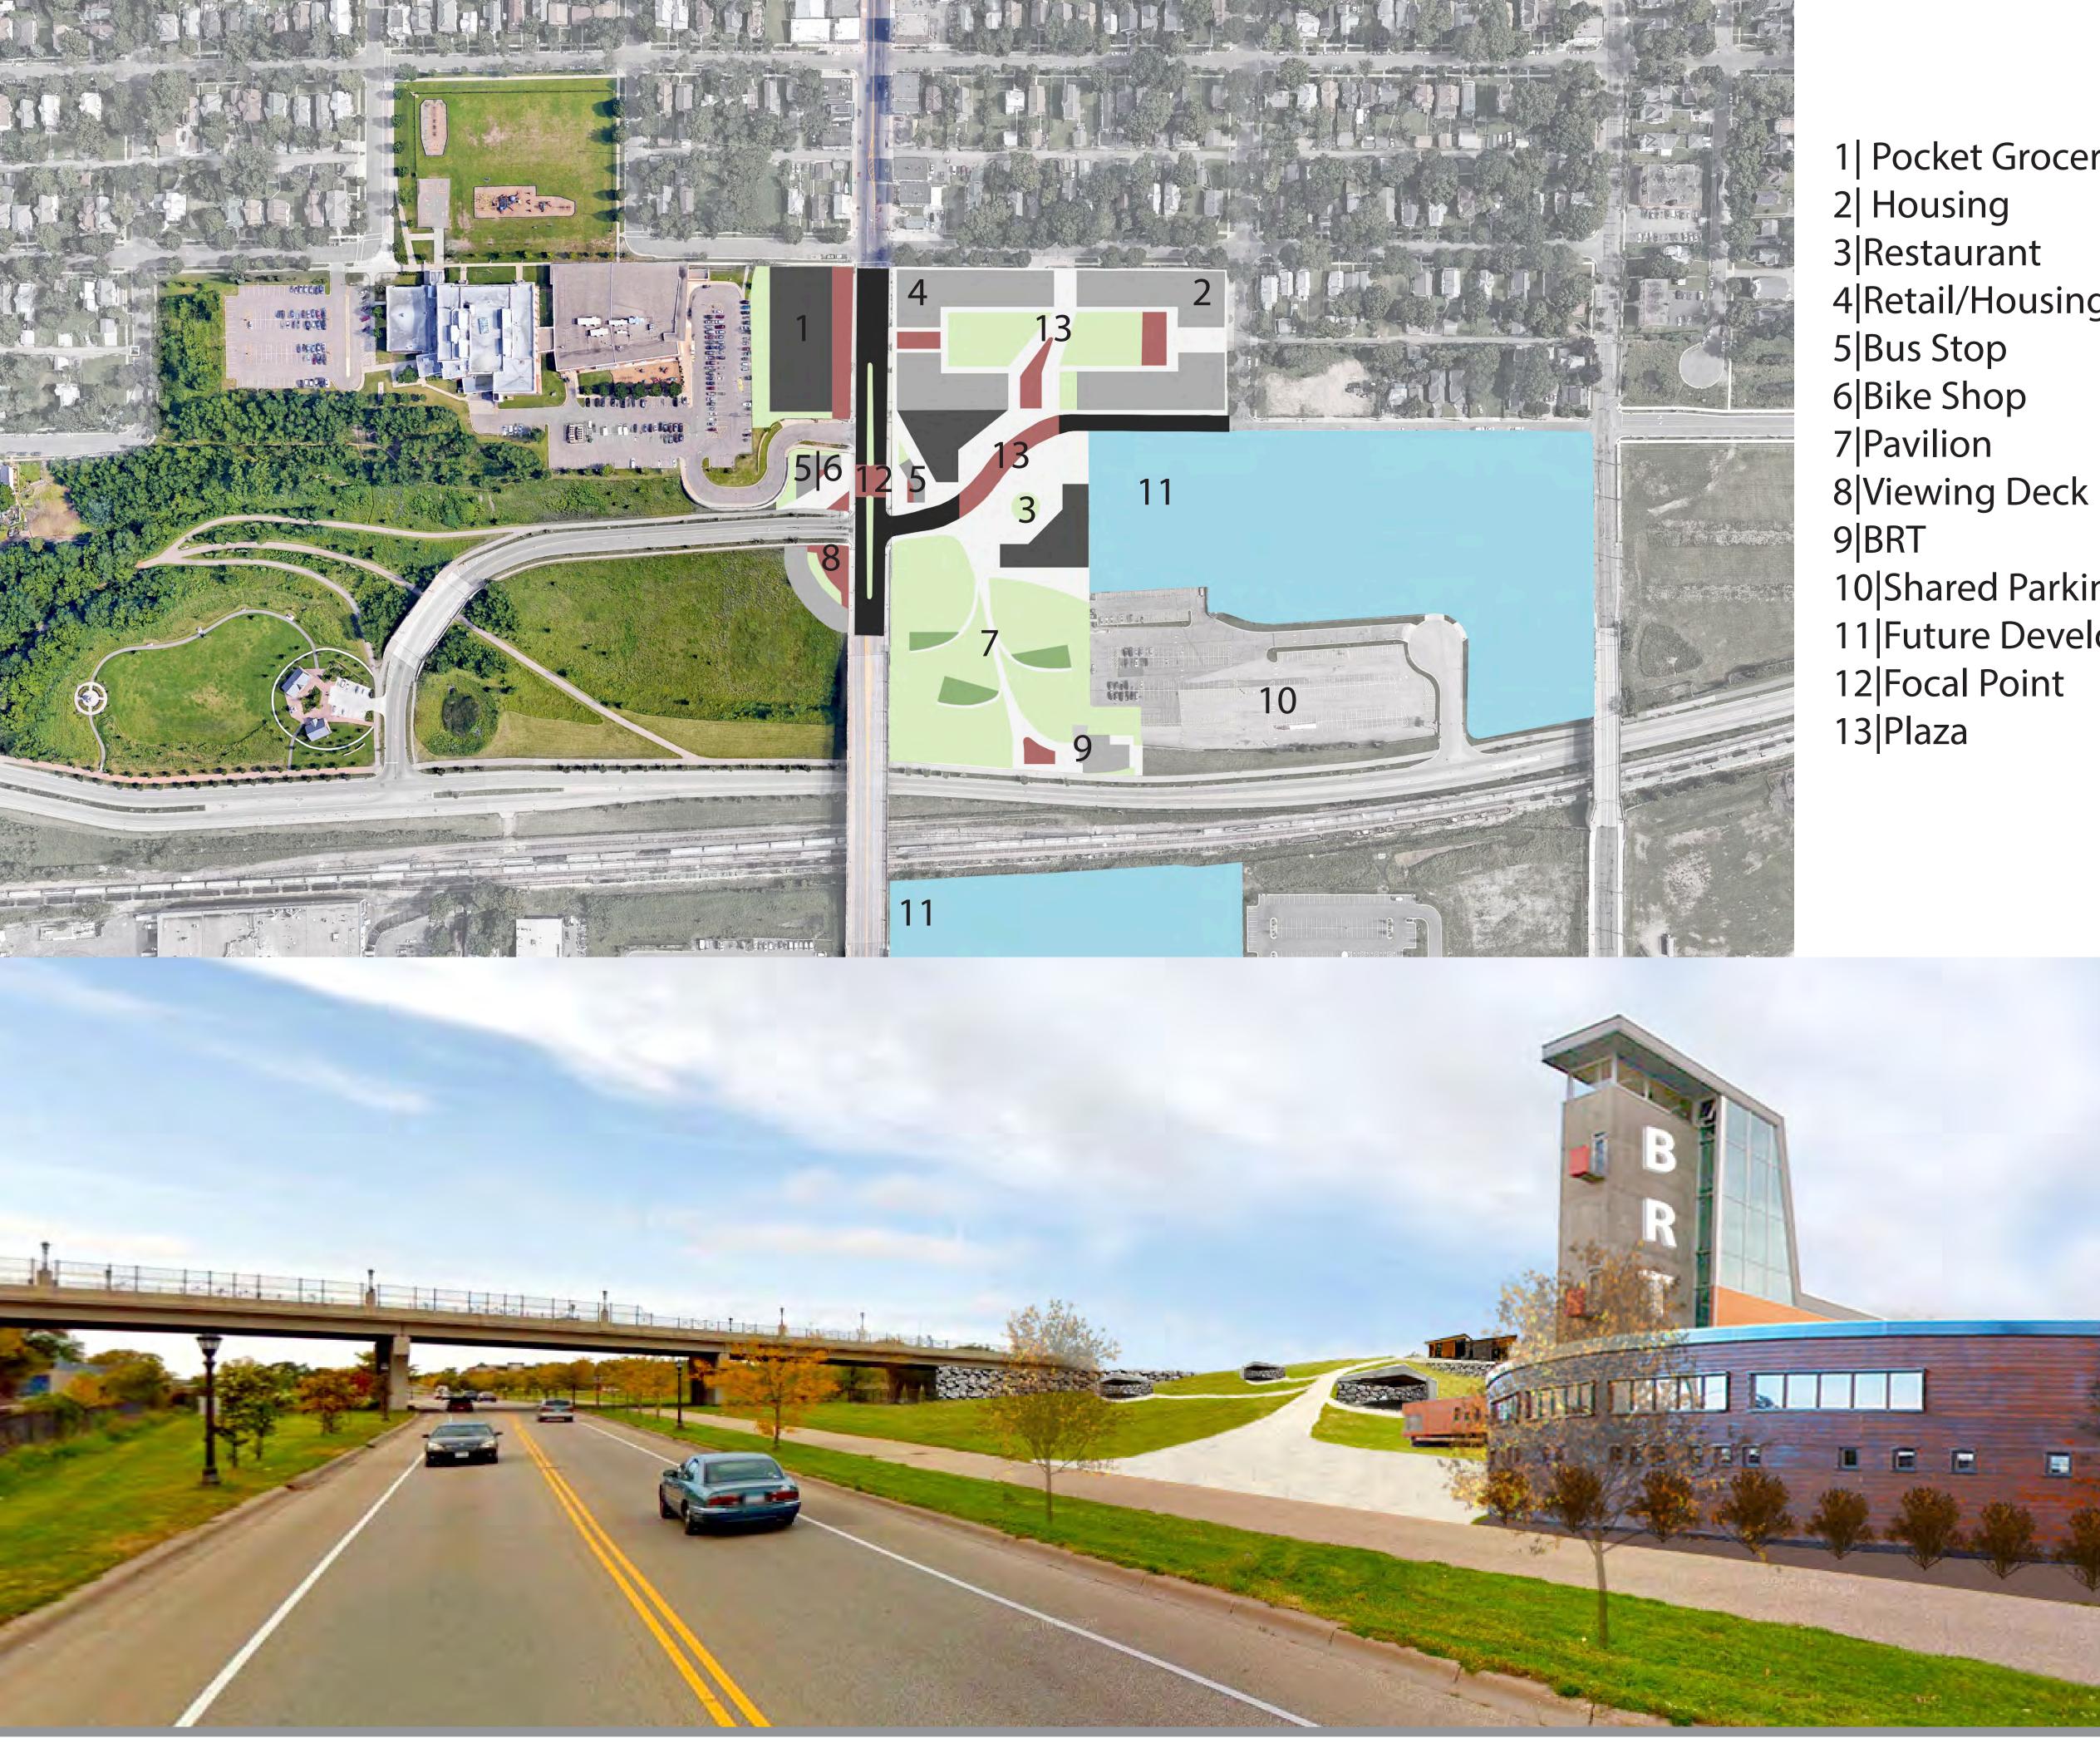

## Team 3 B.M.K | Seeger Village

1 Pocket Grocery 4 Retail/Housing above

10|Shared Parking 11 Future Development

AIA Minnesota

## 1 Parking for Relocated Grocery

2018 SEARCH FOR SHELTER DESIGN CHARRETTE Creating Affordable Design Solutions to Meet Minnesota's Housing Needs Since 1987

February 17, 2018 <u>bit.ly/aiamnsfs</u>

### Conceptual District Parking

Agreggate Areas of Conceptual Area Plan Grocery Hub 45,600 gsf Business Incubator 53,600 gsf Residential 52,000 gsf Live-Work 20,000 gsf BRT Station 14,000 gsf Total 185,000 gsf

Gross Parking 148,000 sf

Minnesota