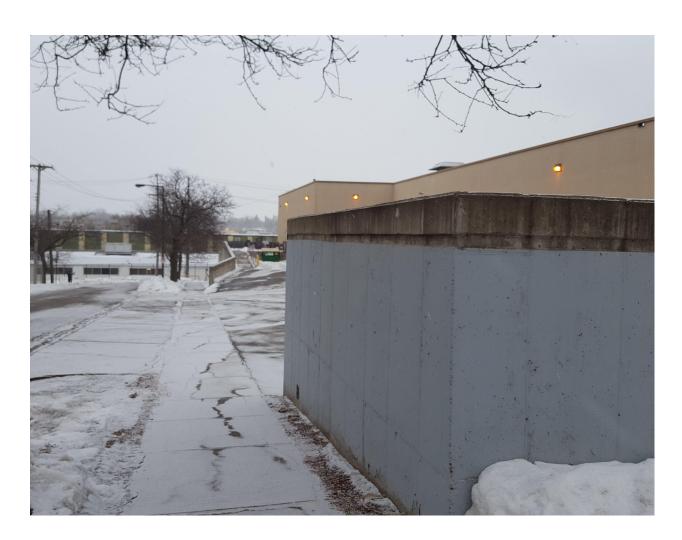

- MOST OF THE GREENSPACE IS "THROUGH" SPACE AND NOT GATHERING SPACE.

AIA Minnesota

VIEW INTO SITE FROM NORTH WEST

LOOKING SOUTH FROM NORTH END OF SITE

OPTIONAL SITE ACROSS STREET TO THE WEST