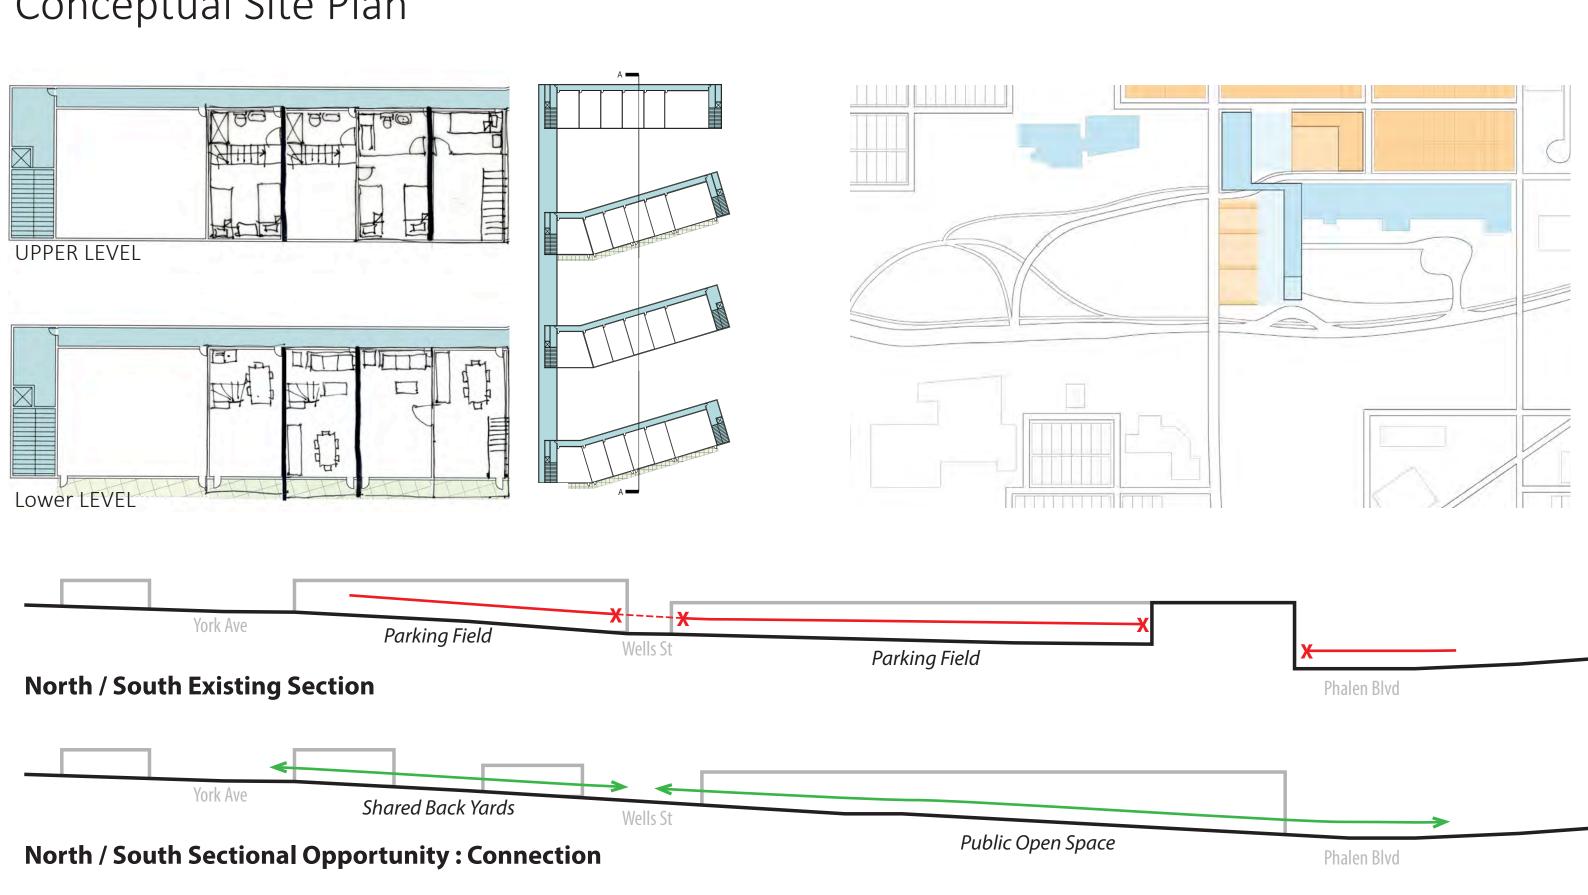

### SHARED BACKYARD PLAZA

OVERLOOKING PUBLIC OPEN GREEN SPACE AND PHALEN BLVD FROM NEW BRIDGE

CREATE INTERACTION BETWEEN TWO PROGRAMS

EXISTING SURFACE PARKING IN STUDY AREA

LOWER LEVEL

2018 SEARCH FOR SHELTER DESIGN CHARRETTE Creating Affordable Design Solutions to Meet Minnesota's Housing Needs Since 1987