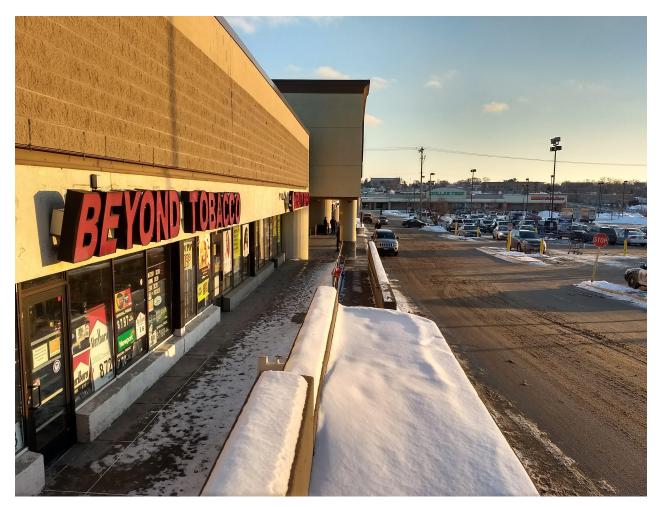

- MOST OF THE GREENSPACE IS "THROUGH" SPACE AND NOT GATHERING SPACE.

AIA Minnesota

VIEW INTO SITE FROM NORTH WEST

LOOKING SOUTH FROM NORTH END OF SITE

OPTIONAL SITE ACROSS STREET TO THE WEST