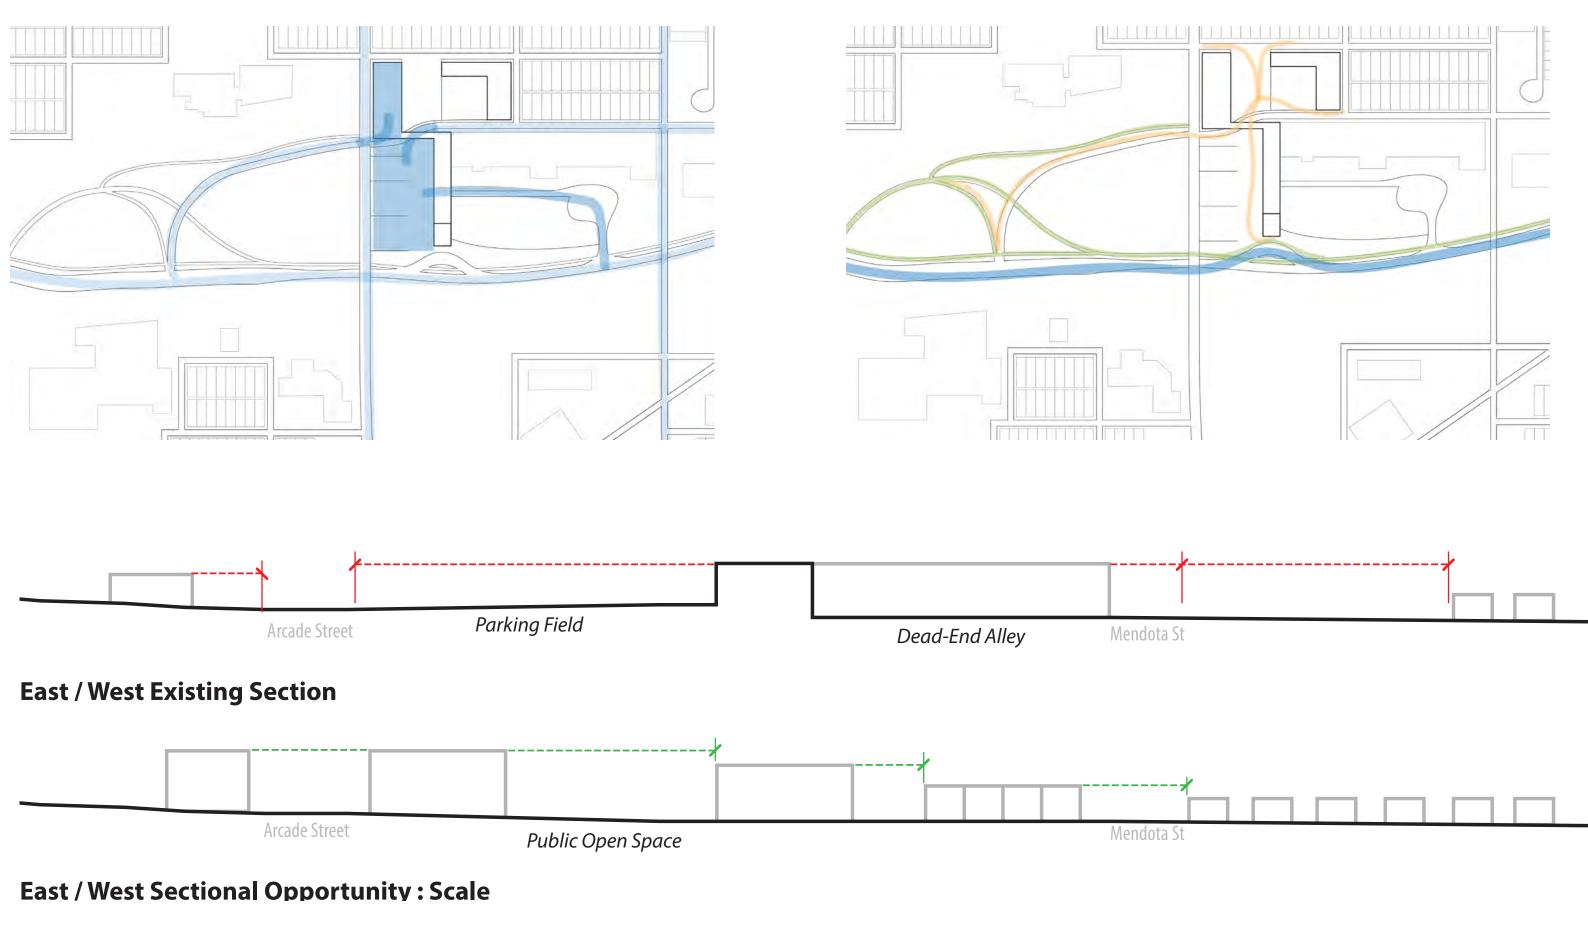

### **CHALLENGES:**

- AREAS INDUSTRIAL PAST MAKES REDEVELOPMENT COMPLICATED - ECONOMICALLY IMPACTED COMMUNITY - NOT A VERY WALKABLE AREA

- ARCADE AVENUE IS A STATE **HIGHWAY** 

- GRADES MAKE WORKING WITH SITE DIFFICULT

- MOST OF THE GREENSPACE IS "THROUGH" SPACE AND NOT GATHERING SPACE.

AIA Minnesota

VIEW INTO SITE FROM NORTH WEST

LOOKING SOUTH FROM NORTH END OF SITE

OPTIONAL SITE ACROSS STREET TO THE WEST