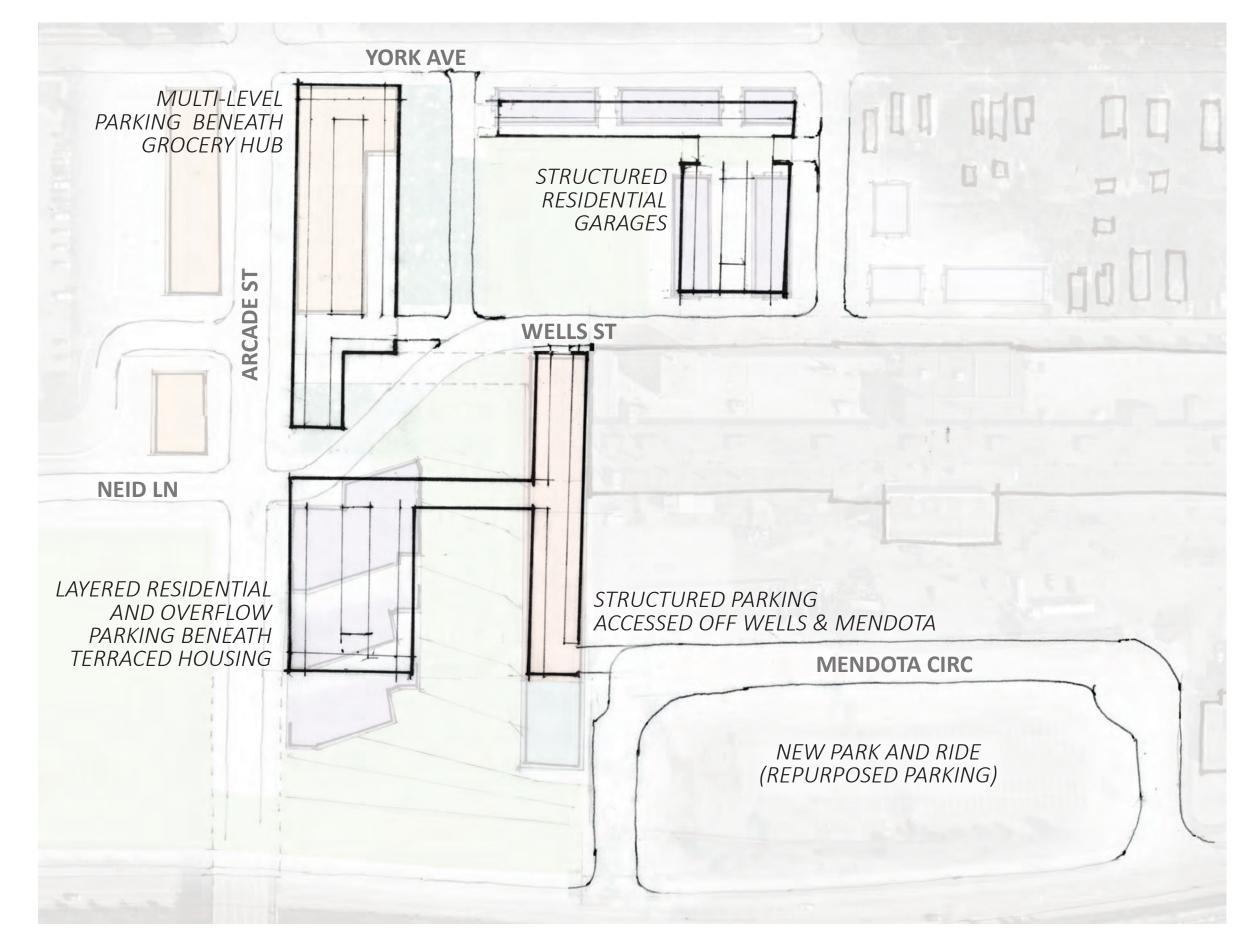

### Conceptual District Parking

Agreggate Areas of Conceptual Area Plan Grocery Hub 45,600 gsf Business Incubator 53,600 gsf Residential 52,000 gsf Live-Work 20,000 gsf BRT Station 14,000 gsf Total 185,000 gsf

Gross Parking 148,000 sf

Minnesota

## 1 Parking for Relocated Grocery

2018 SEARCH FOR SHELTER DESIGN CHARRETTE Creating Affordable Design Solutions to Meet Minnesota's Housing Needs Since 1987

February 17, 2018 <u>bit.ly/aiamnsfs</u>