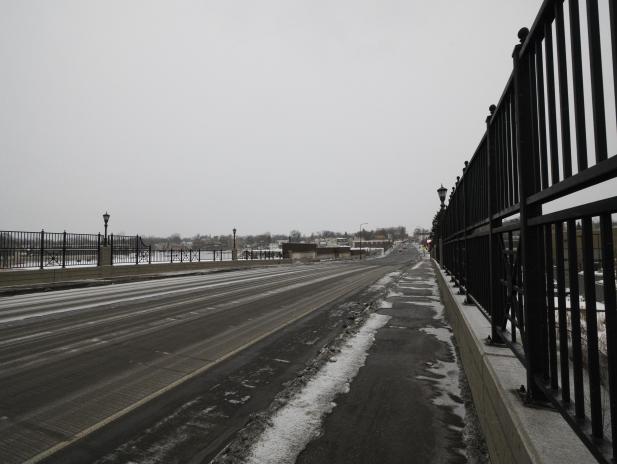

# TEAM 3: GROUPS BRT, B.M.K., BEnCH SEEGER SQUARE REDEVELOPMENT PLAN

SOUTH EAST CORNER OF SITE

LOOKING INTO SITE AT MID-POINT OF SITE FROM ACROSS THE STREE - LOOKING EAST

OVIEW FROM BRIDGE, SOUTH AND EAST