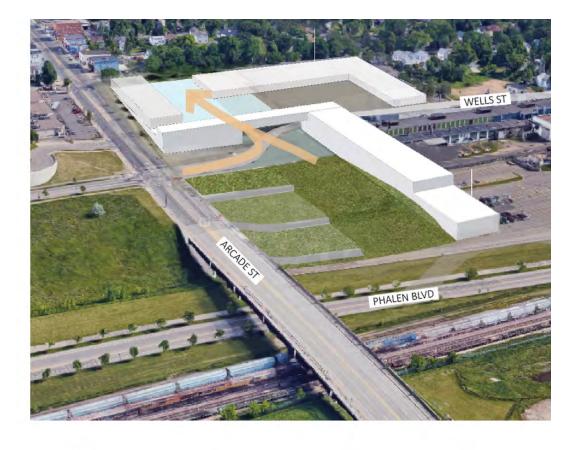

# TEAM 3: GROUPS BRT, B.M.K., BEnCH SEEGER SQUARE REDEVELOPMENT PLAN

### **OPPORTUNITIES:**

- PROXIMITY TO GREENSPACE
- PROXIMITY TO 7TH STREET EAST
- NEW BRT LINE AND NEED FOR STATION AT ARCADE

- GRADES PROVIDE OPTION FOR SOLAR ACCESS

- ENTREPRENEURIAL RESIDENTS
- HERITAGE PARK

- PROXIMITY TO BRUCE VENTO **BIKE TRAIL** 

- PROXIMITY TO LIGHT MANUFACTURING JOBS AND NEW **ONES BEING DEVELOPED** 

### **CHALLENGES:**

- AREAS INDUSTRIAL PAST MAKES REDEVELOPMENT COMPLICATED - ECONOMICALLY IMPACTED COMMUNITY - NOT A VERY WALKABLE AREA

- ARCADE AVENUE IS A STATE **HIGHWAY** 

- GRADES MAKE WORKING WITH SITE DIFFICULT

- MOST OF THE GREENSPACE IS "THROUGH" SPACE AND NOT GATHERING SPACE.

AIA Minnesota

VIEW INTO SITE FROM NORTH WEST

LOOKING SOUTH FROM NORTH END OF SITE

OPTIONAL SITE ACROSS STREET TO THE WEST