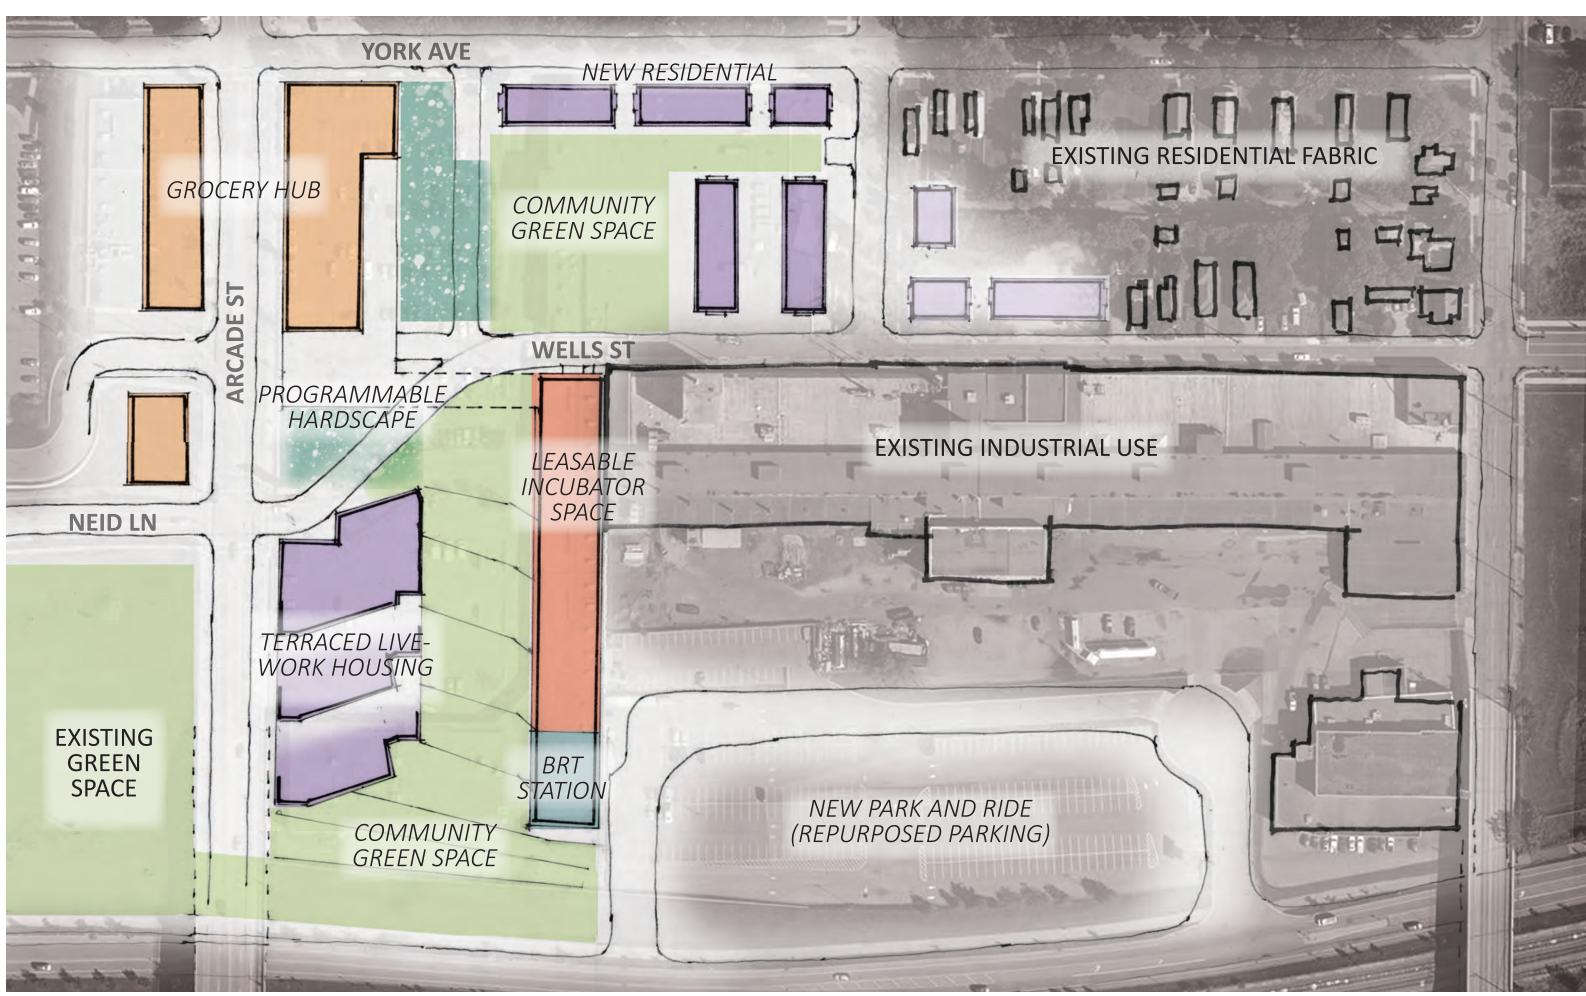

### Conceptual Site Plan

2018 SEARCH FOR SHELTER DESIGN CHARRETTE Creating Affordable Design Solutions to Meet Minnesota's Housing Needs Since 1987

February 17, 2018 bit.ly/aiamnsfs

### Conceptual District Parking

Agreggate Areas of Conceptual Area Plan Grocery Hub 45,600 gsf Business Incubator 53,600 gsf Residential 52,000 gsf Live-Work 20,000 gsf BRT Station 14,000 gsf Total 185,000 gsf

Gross Parking 148,000 sf

Minnesota