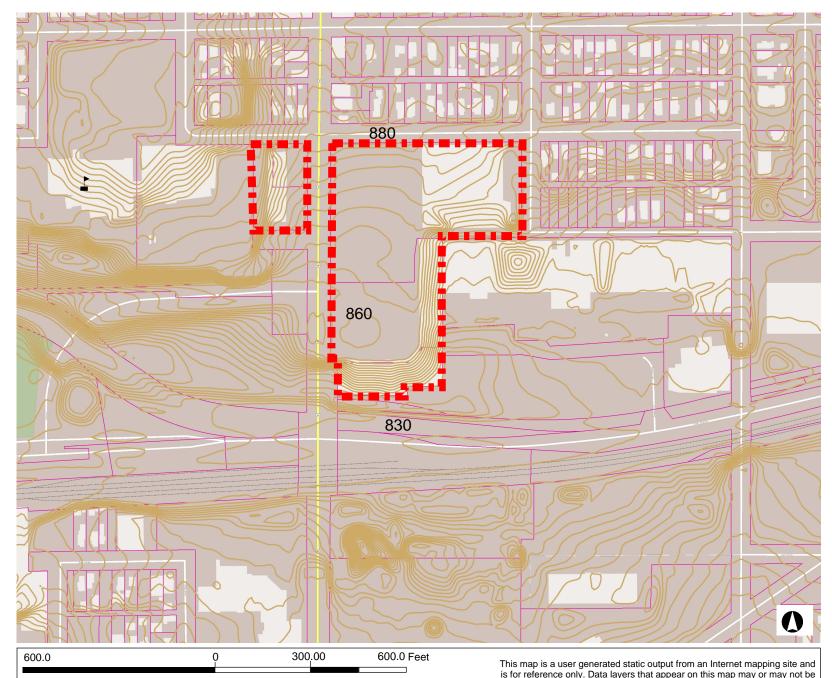

AD 1983 HARN Adj MN Ramsey Fee

accurate, current, or otherwise reliable



### 2018 SEARCH FOR SHELTER DESIGN CHARRETTE Creating Affordable Design Solutions to Meet Minnesota's Housing Needs Since 1987

February 17, 2018 bit.ly/aiamnsfs

# TEAM 3: GROUPS BRT, B.M.K., BEnCH SEEGER SQUARE REDEVELOPMENT PLAN



# **BIG IDEA:**

# PROVIDE A COMMUNITY BASED ECONOMIC **INCUBATOR CENTERED AROUND** COMMUNITY SPACE, FOOD, AND FLEXIBLE HOUSING OPPORTUNITIES

### **STAKE HOLDERS:**

RESIDENTS **AREA BUSINESSES RAMSEY COUNTY CITY OF ST PAUL** PORT AUTHORITY

### **OPPORTUNITIES:**

- PROXIMITY TO GREENSPACE
- PROXIMITY TO 7TH STREET EAST
- NEW BRT LINE AND NEED FOR STATION AT ARCADE

- GRADES PROVIDE OPTION FOR SOLAR ACCESS

- ENTREPRENEURIAL RESIDENTS
- HERITAGE PARK

- PROXIMITY TO BRUCE VENTO