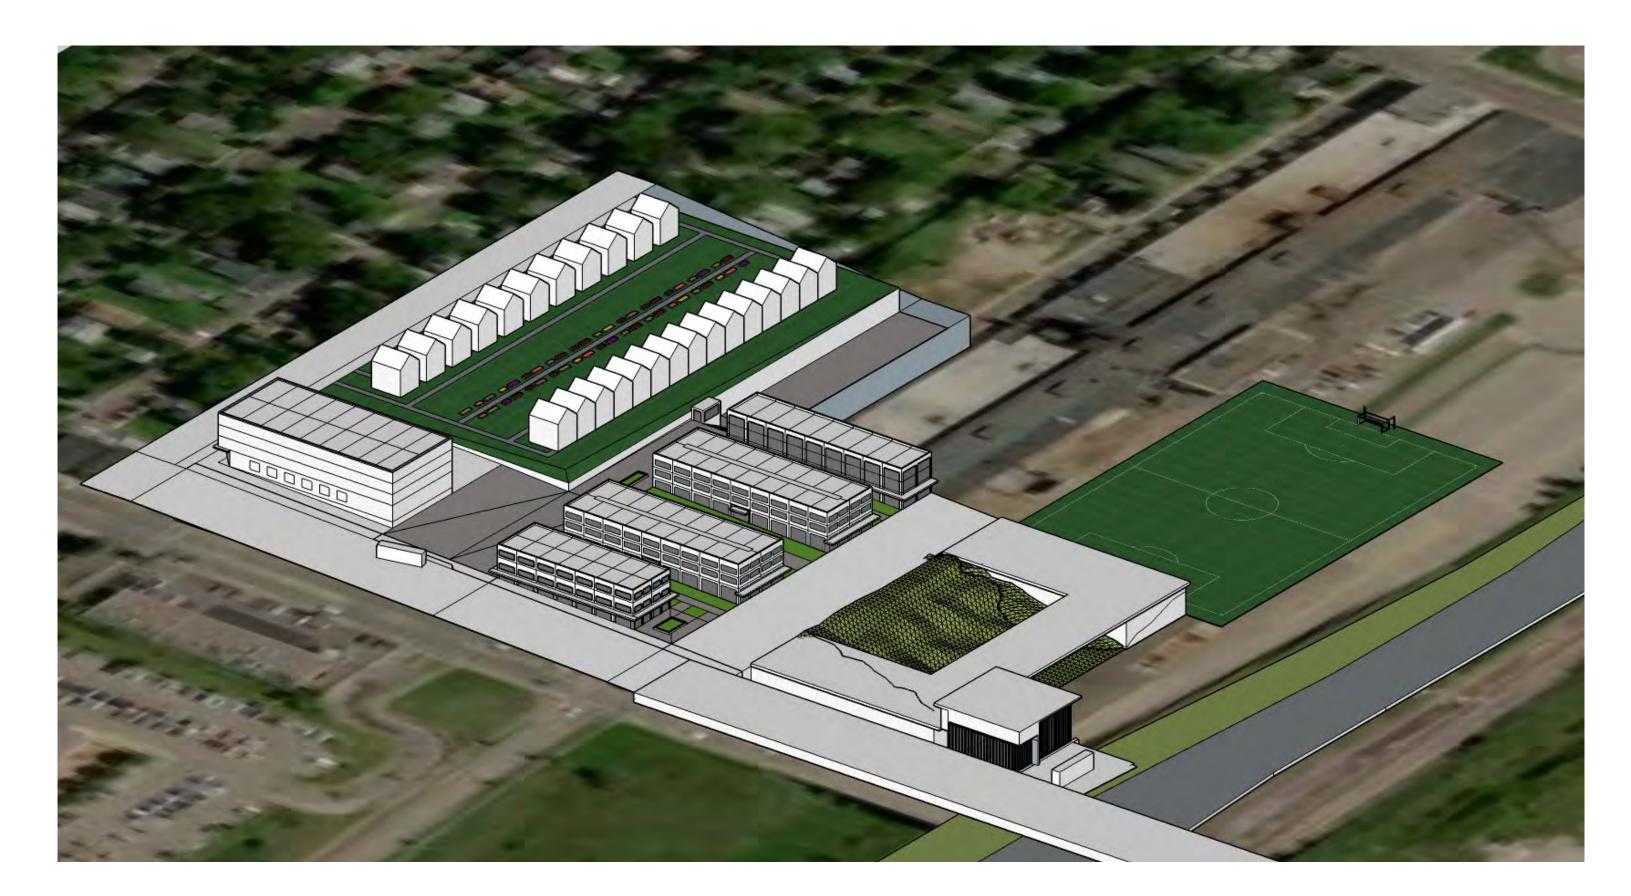

### Conceptual Site Plan

2018 SEARCH FOR SHELTER DESIGN CHARRETTE Creating Affordable Design Solutions to Meet Minnesota's Housing Needs Since 1987

February 17, 2018 bit.ly/aiamnsfs

### Conceptual District Parking

Agreggate Areas of Conceptual Area Plan Grocery Hub 45,600 gsf Business Incubator 53,600 gsf Residential 52,000 gsf Live-Work 20,000 gsf BRT Station 14,000 gsf Total 185,000 gsf

Gross Parking 148,000 sf

Minnesota