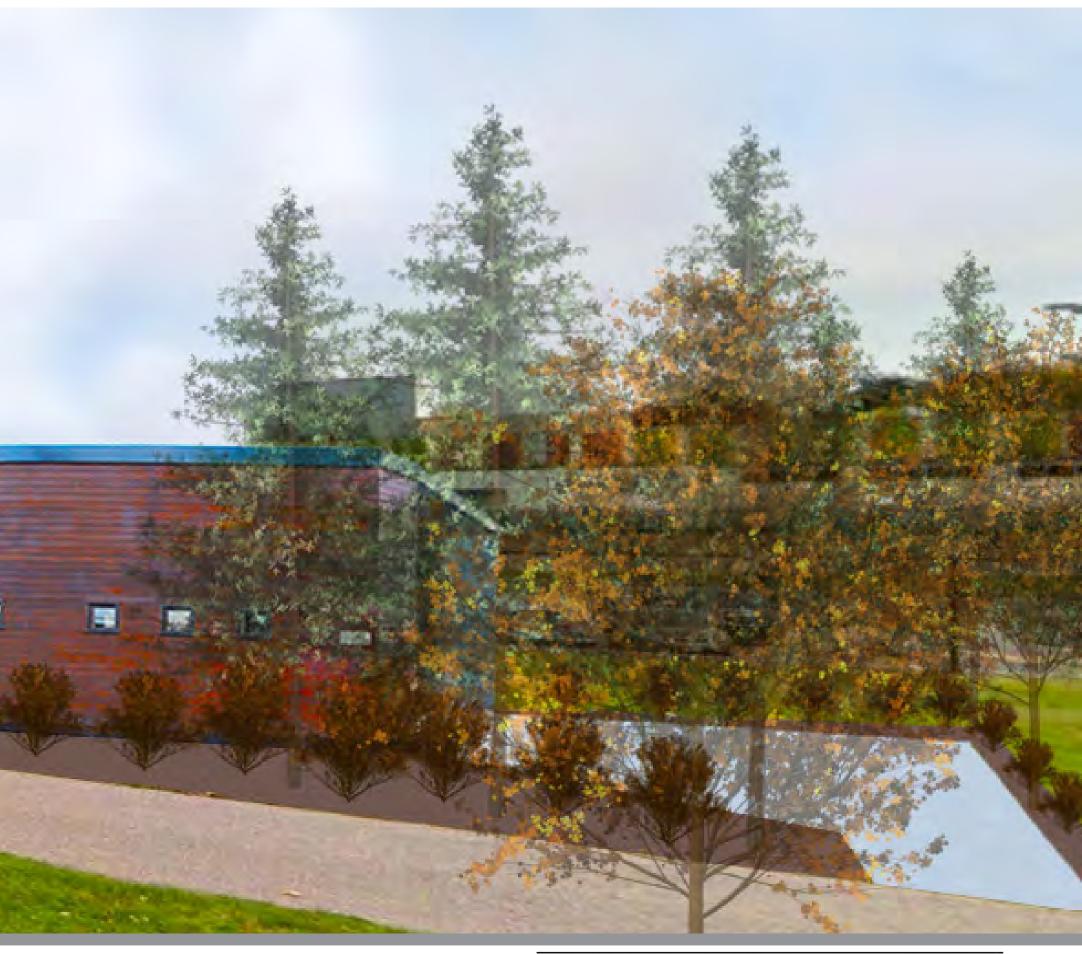

### SHARED BACKYARD PLAZA

OVERLOOKING PUBLIC OPEN GREEN SPACE AND PHALEN BLVD FROM NEW BRIDGE

CREATE INTERACTION BETWEEN TWO PROGRAMS

EXISTING SURFACE PARKING IN STUDY AREA

LOWER LEVEL

2018 SEARCH FOR SHELTER DESIGN CHARRETTE Creating Affordable Design Solutions to Meet Minnesota's Housing Needs Since 1987