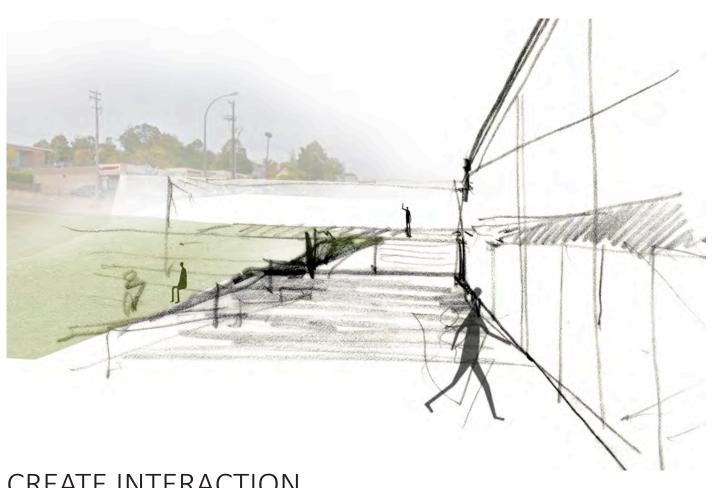

### SHARED BACKYARD PLAZA

OVERLOOKING PUBLIC OPEN GREEN SPACE AND PHALEN BLVD FROM NEW BRIDGE

CREATE INTERACTION BETWEEN TWO PROGRAMS

EXISTING SURFACE PARKING IN STUDY AREA

LOWER LEVEL

2018 SEARCH FOR SHELTER DESIGN CHARRETTE Creating Affordable Design Solutions to Meet Minnesota's Housing Needs Since 1987