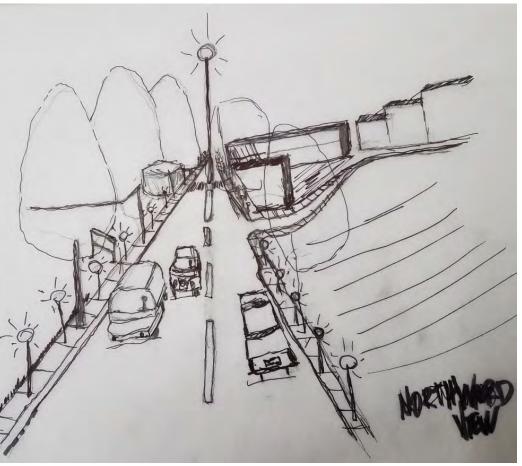

- MOST OF THE GREENSPACE IS "THROUGH" SPACE AND NOT GATHERING SPACE.

AIA Minnesota

VIEW INTO SITE FROM NORTH WEST

LOOKING SOUTH FROM NORTH END OF SITE

OPTIONAL SITE ACROSS STREET TO THE WEST