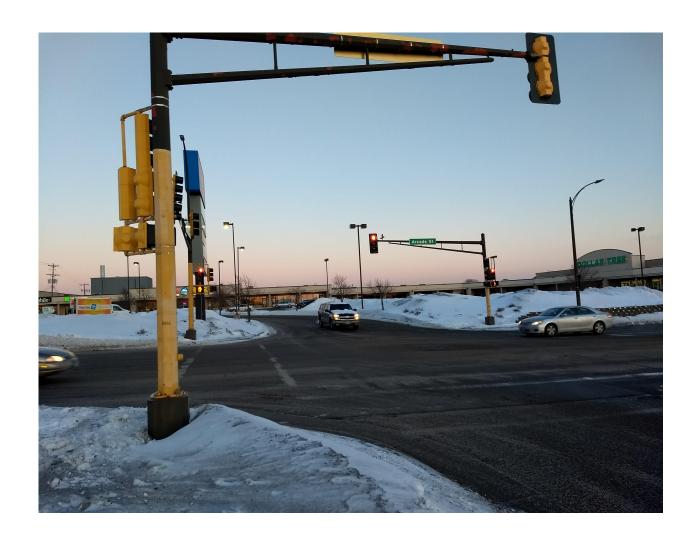

# TEAM 3: GROUPS BRT, B.M.K., BEnCH SEEGER SQUARE REDEVELOPMENT PLAN

SOUTH EAST CORNER OF SITE

LOOKING INTO SITE AT MID-POINT OF SITE FROM ACROSS THE STREE - LOOKING EAST

OVIEW FROM BRIDGE, SOUTH AND EAST