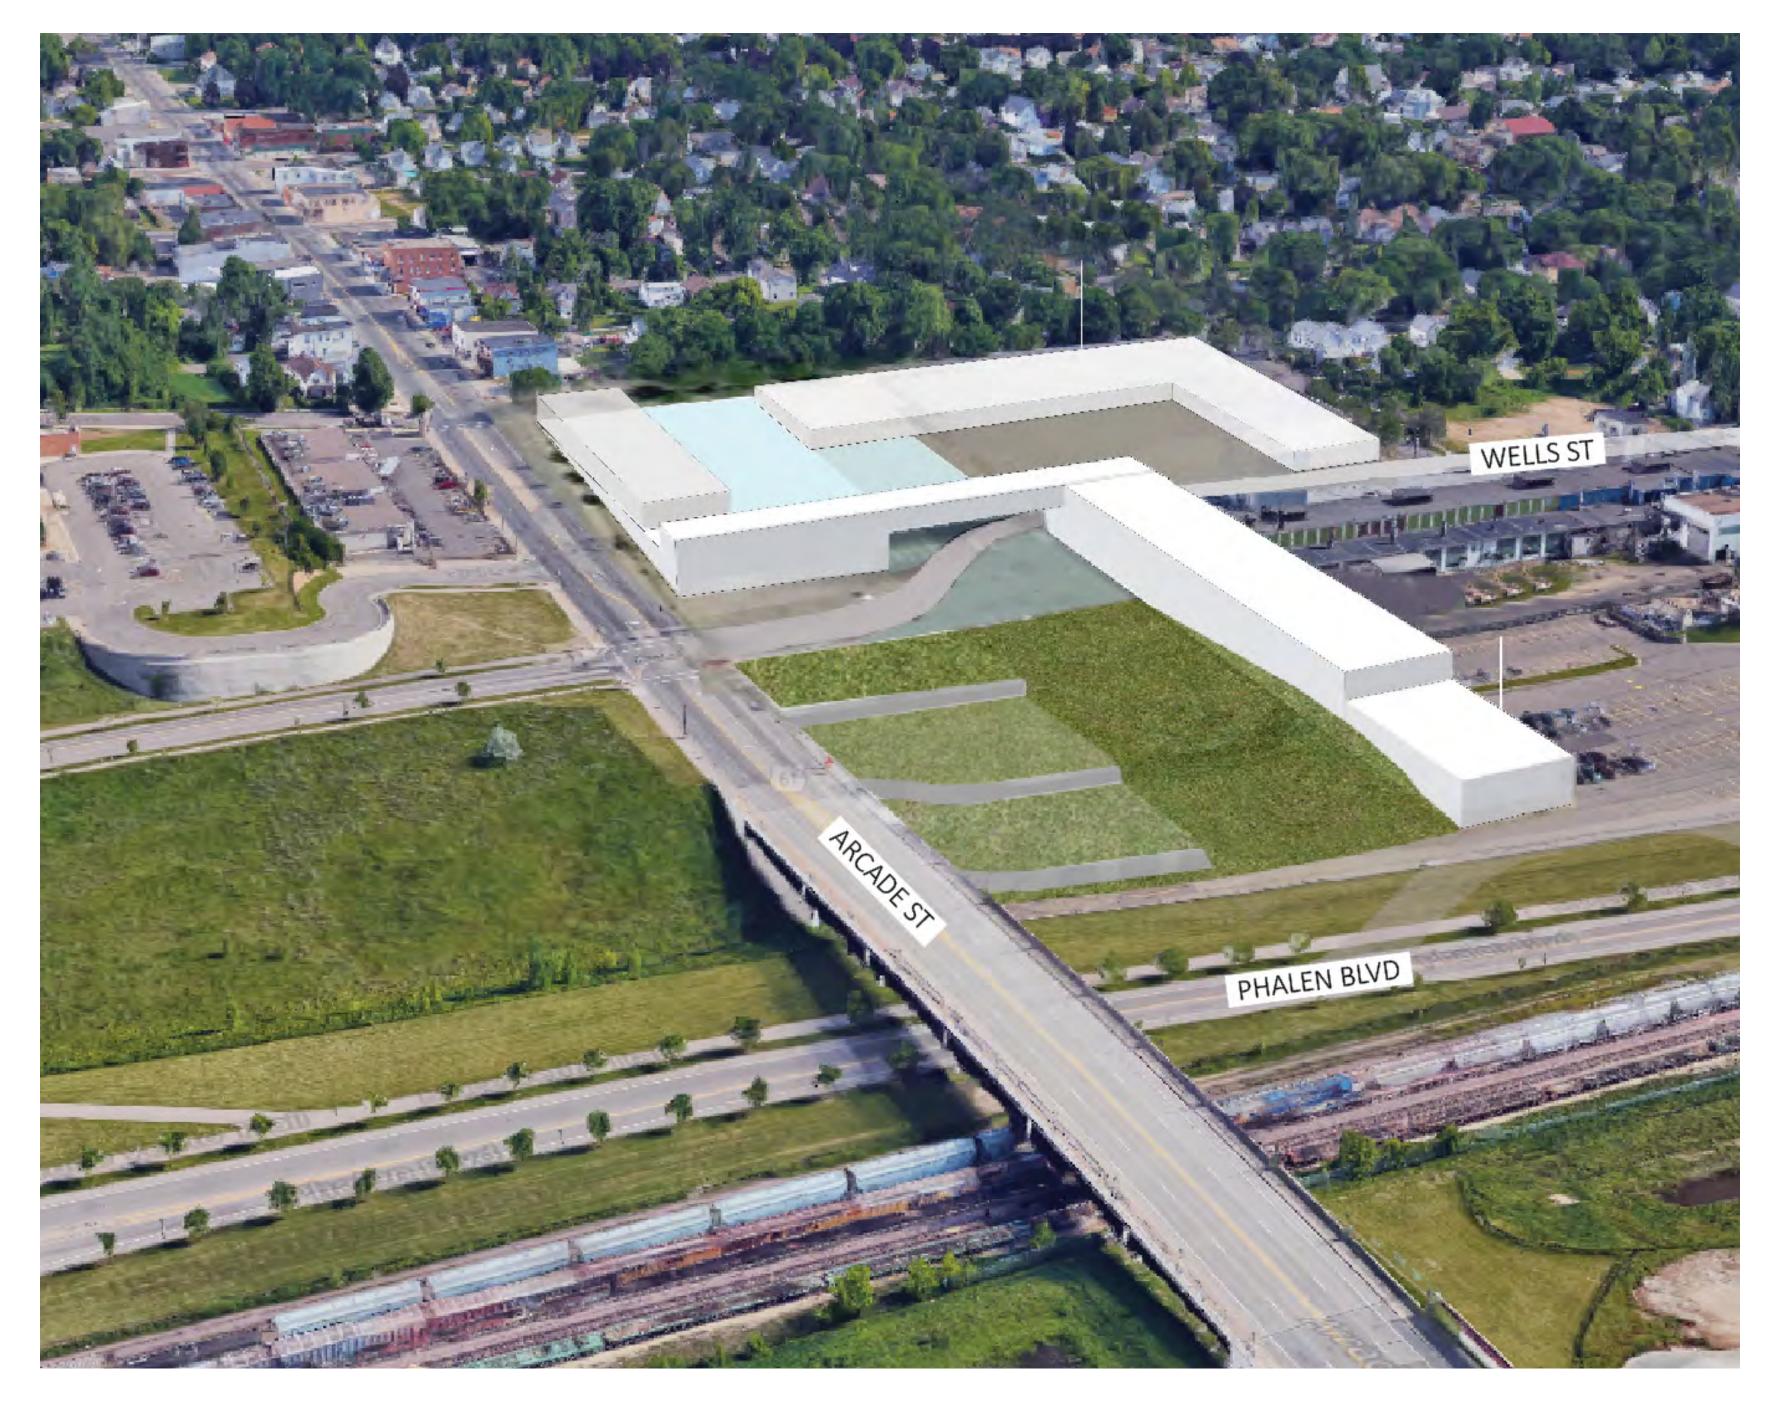

# TEAM 3: GROUPS BRT, B.M.K., BEnCH SEEGER SQUARE REDEVELOPMENT PLAN

### **OPPORTUNITIES:**

- PROXIMITY TO GREENSPACE
- PROXIMITY TO 7TH STREET EAST
- NEW BRT LINE AND NEED FOR STATION AT ARCADE

- GRADES PROVIDE OPTION FOR SOLAR ACCESS

- ENTREPRENEURIAL RESIDENTS
- HERITAGE PARK

- PROXIMITY TO BRUCE VENTO **BIKE TRAIL** 

- PROXIMITY TO LIGHT MANUFACTURING JOBS AND NEW **ONES BEING DEVELOPED** 

### **CHALLENGES:**

- AREAS INDUSTRIAL PAST MAKES REDEVELOPMENT COMPLICATED - ECONOMICALLY IMPACTED COMMUNITY - NOT A VERY WALKABLE AREA

- ARCADE AVENUE IS A STATE **HIGHWAY** 

- GRADES MAKE WORKING WITH SITE DIFFICULT

- MOST OF THE GREENSPACE IS "THROUGH" SPACE AND NOT GATHERING SPACE.

AIA Minnesota

VIEW INTO SITE FROM NORTH WEST

LOOKING SOUTH FROM NORTH END OF SITE

OPTIONAL SITE ACROSS STREET TO THE WEST