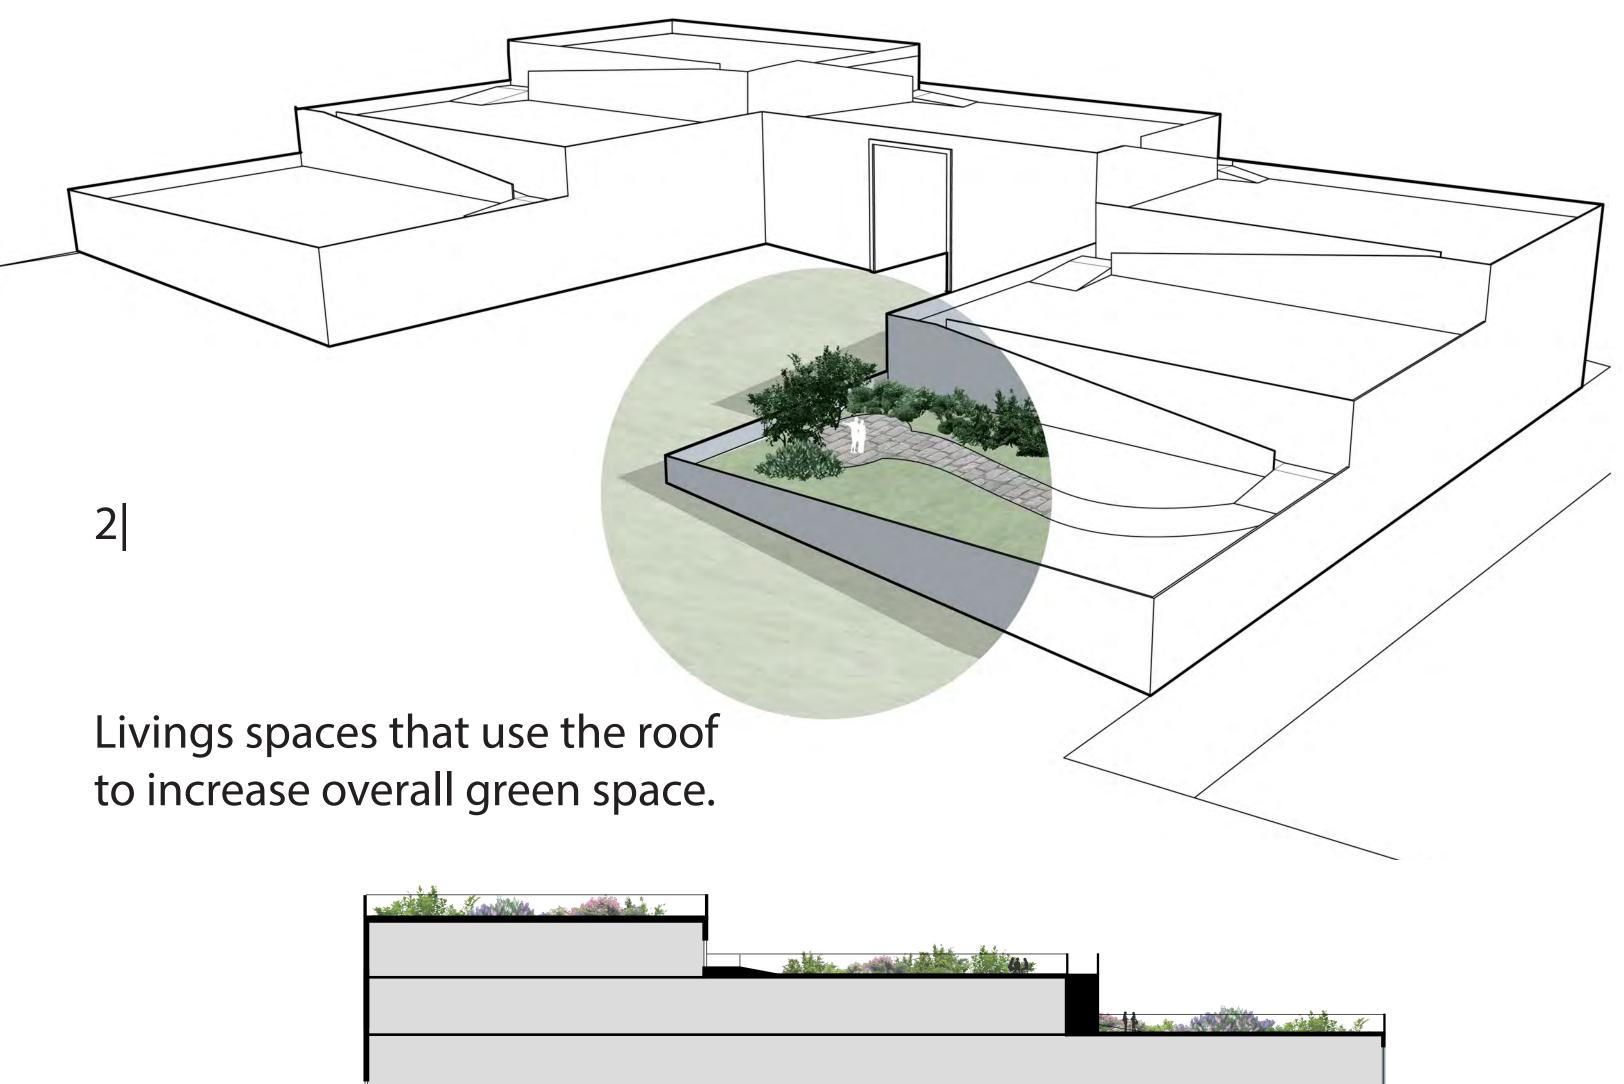

## Team 3 BEnCH

2018 SEARCH FOR SHELTER DESIGN CHARRETTE

Creating Affordable Design Solutions to Meet Minnesota's Housing Needs Since 1987

February 17, 2018 <u>bit.ly/aiamnsfs</u>

## Team 3 BEnCH