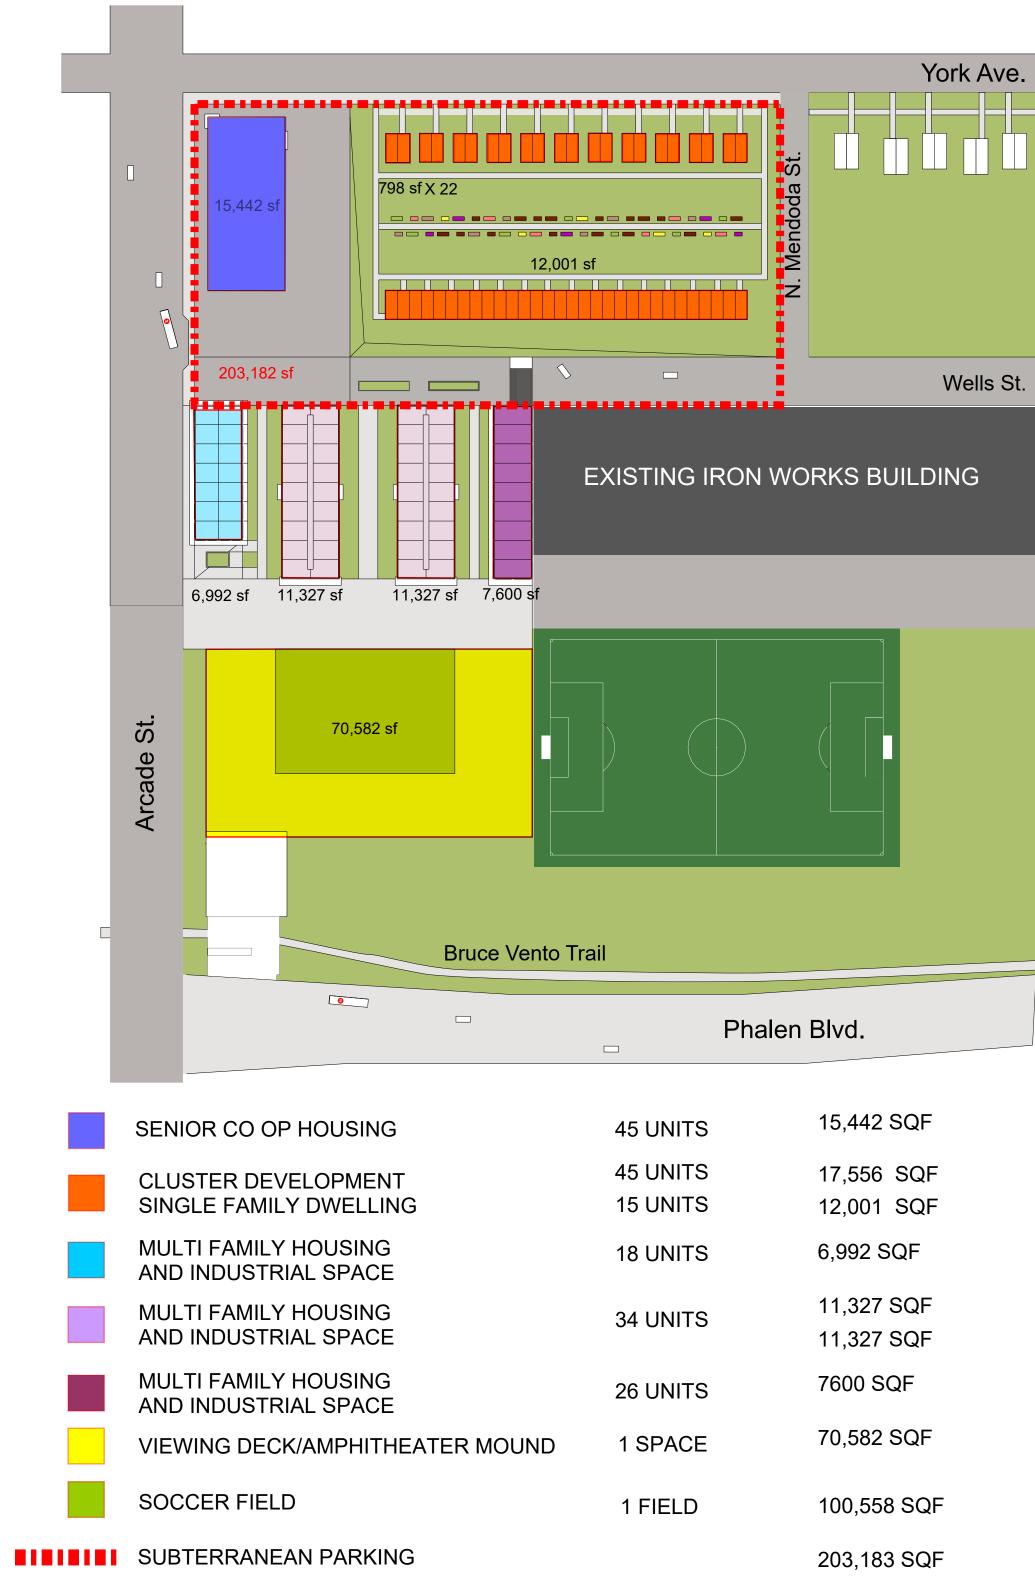

### Conceptual District Parking

Agreggate Areas of Conceptual Area Plan Grocery Hub 45,600 gsf Business Incubator 53,600 gsf Residential 52,000 gsf Live-Work 20,000 gsf BRT Station 14,000 gsf Total 185,000 gsf

Gross Parking 148,000 sf

Minnesota