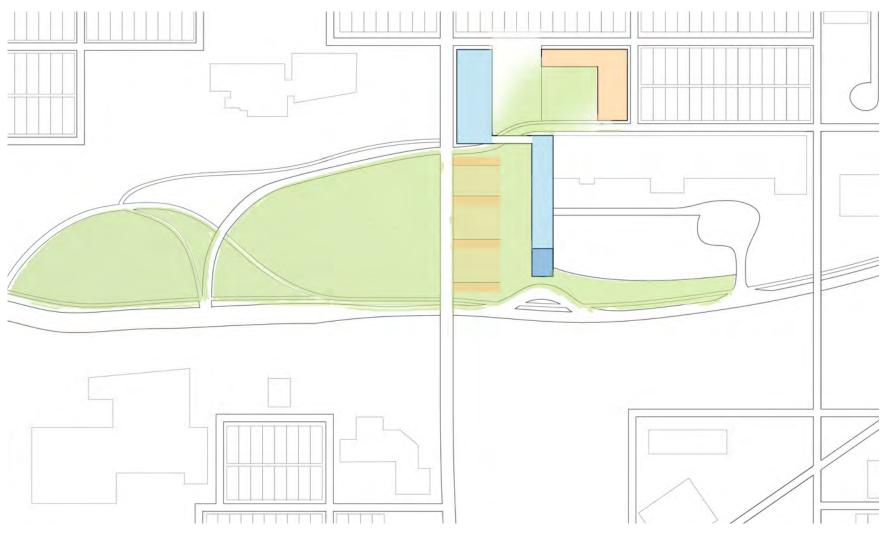

### Conceptual Site Plan

2018 SEARCH FOR SHELTER DESIGN CHARRETTE Creating Affordable Design Solutions to Meet Minnesota's Housing Needs Since 1987

February 17, 2018 bit.ly/aiamnsfs

### Conceptual District Parking

Agreggate Areas of Conceptual Area Plan Grocery Hub 45,600 gsf Business Incubator 53,600 gsf Residential 52,000 gsf Live-Work 20,000 gsf BRT Station 14,000 gsf Total 185,000 gsf

Gross Parking 148,000 sf

Minnesota