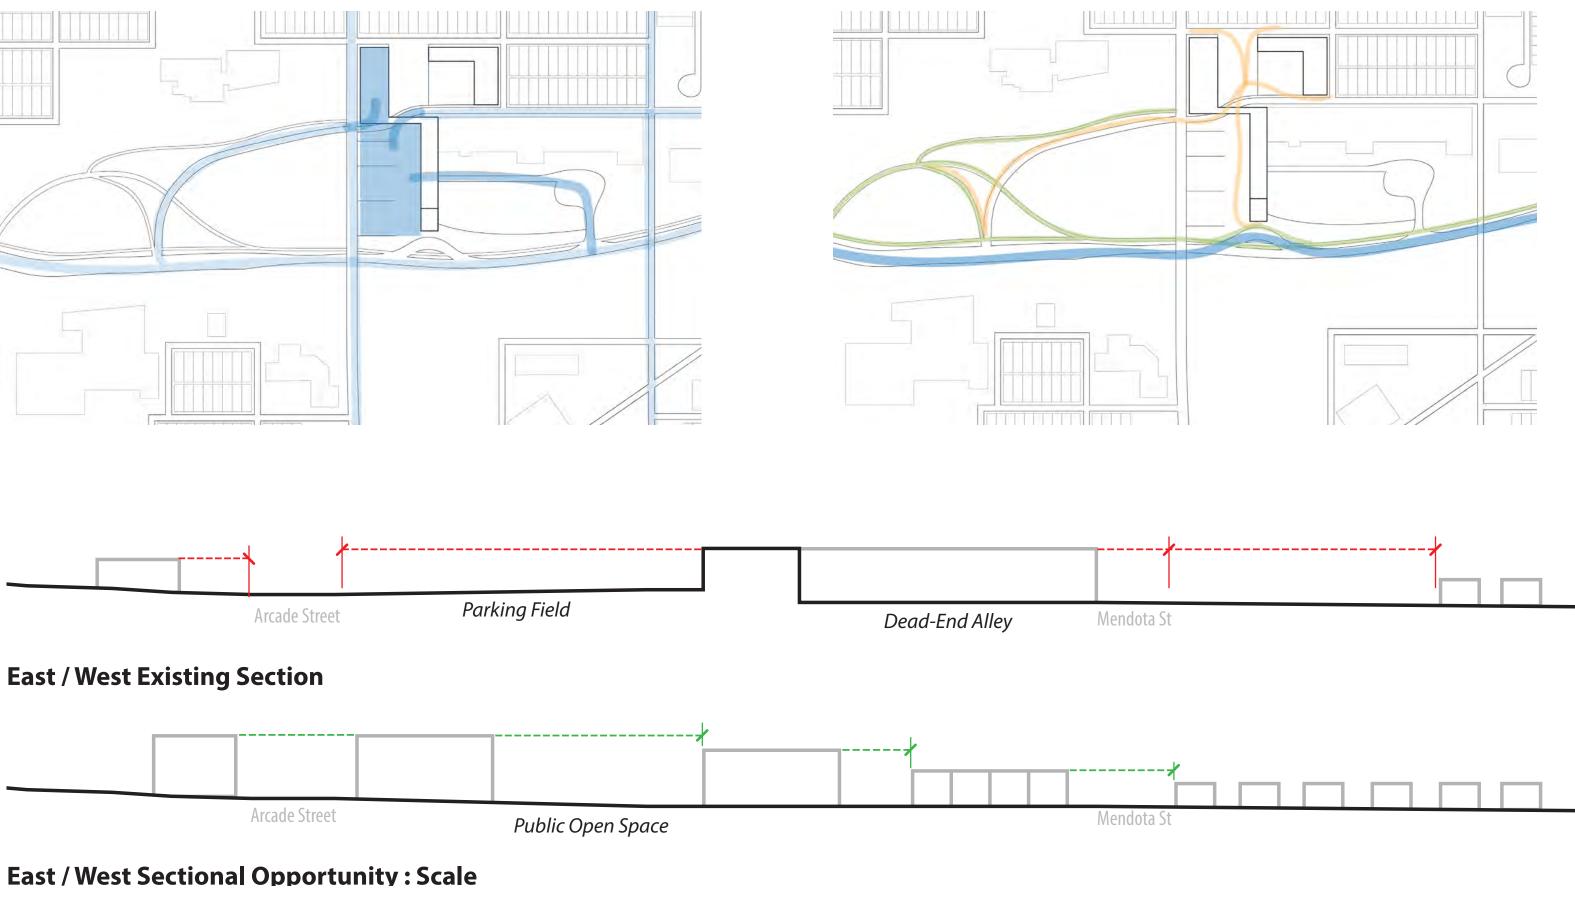

### **CHALLENGES:**

- AREAS INDUSTRIAL PAST MAKES REDEVELOPMENT COMPLICATED - ECONOMICALLY IMPACTED COMMUNITY - NOT A VERY WALKABLE AREA

- ARCADE AVENUE IS A STATE **HIGHWAY** 

- GRADES MAKE WORKING WITH SITE DIFFICULT

- MOST OF THE GREENSPACE IS "THROUGH" SPACE AND NOT GATHERING SPACE.

AIA Minnesota

VIEW INTO SITE FROM NORTH WEST

LOOKING SOUTH FROM NORTH END OF SITE

OPTIONAL SITE ACROSS STREET TO THE WEST