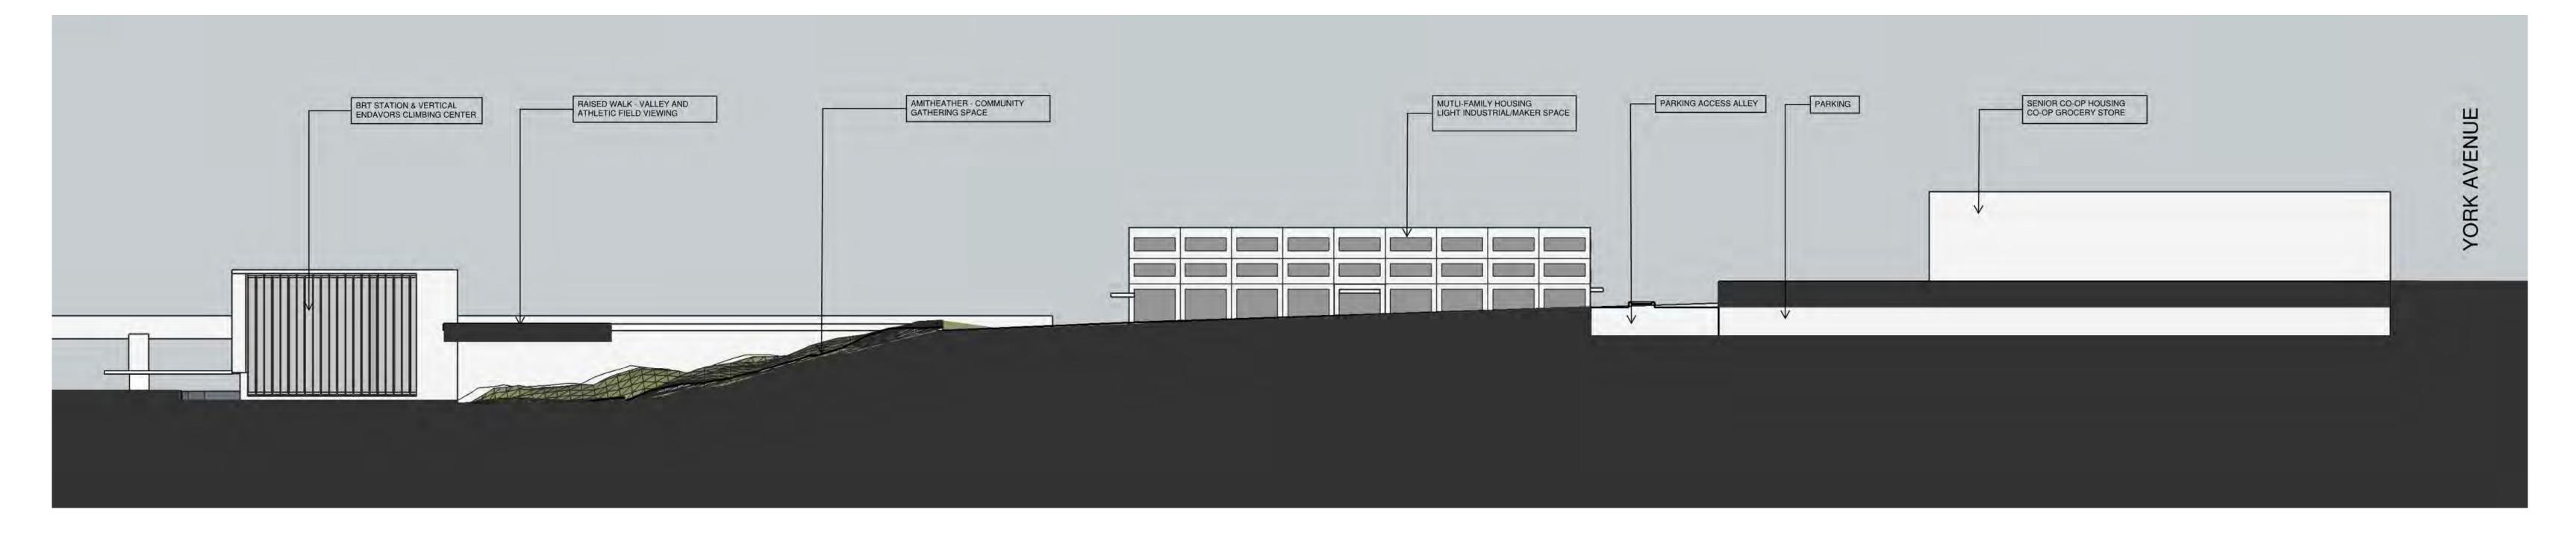

# TEAM 3: GROUPS BRT, B.M.K., BEnCH SEEGER SQUARE REDEVELOPMENT PLAN

### **OPPORTUNITIES:**

- PROXIMITY TO GREENSPACE
- PROXIMITY TO 7TH STREET EAST
- NEW BRT LINE AND NEED FOR STATION AT ARCADE

- GRADES PROVIDE OPTION FOR SOLAR ACCESS

- ENTREPRENEURIAL RESIDENTS
- HERITAGE PARK

- PROXIMITY TO BRUCE VENTO **BIKE TRAIL** 

- PROXIMITY TO LIGHT MANUFACTURING JOBS AND NEW **ONES BEING DEVELOPED** 

### **CHALLENGES:**

- AREAS INDUSTRIAL PAST MAKES REDEVELOPMENT COMPLICATED - ECONOMICALLY IMPACTED COMMUNITY - NOT A VERY WALKABLE AREA

- ARCADE AVENUE IS A STATE **HIGHWAY** 

- GRADES MAKE WORKING WITH SITE DIFFICULT

- MOST OF THE GREENSPACE IS "THROUGH" SPACE AND NOT GATHERING SPACE.

AIA Minnesota

VIEW INTO SITE FROM NORTH WEST

LOOKING SOUTH FROM NORTH END OF SITE

OPTIONAL SITE ACROSS STREET TO THE WEST