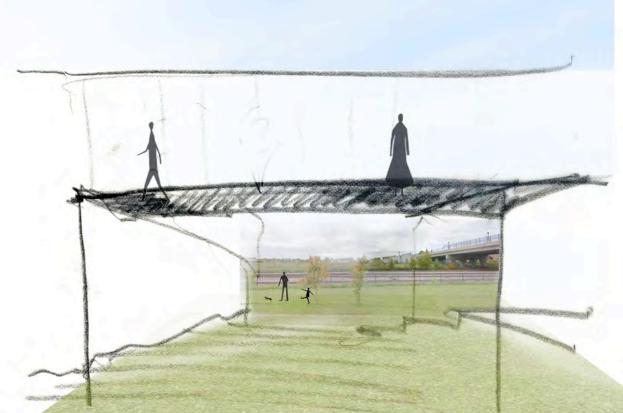

### SHARED BACKYARD PLAZA

OVERLOOKING PUBLIC OPEN GREEN SPACE AND PHALEN BLVD FROM NEW BRIDGE

CREATE INTERACTION BETWEEN TWO PROGRAMS

EXISTING SURFACE PARKING IN STUDY AREA

LOWER LEVEL

2018 SEARCH FOR SHELTER DESIGN CHARRETTE Creating Affordable Design Solutions to Meet Minnesota's Housing Needs Since 1987