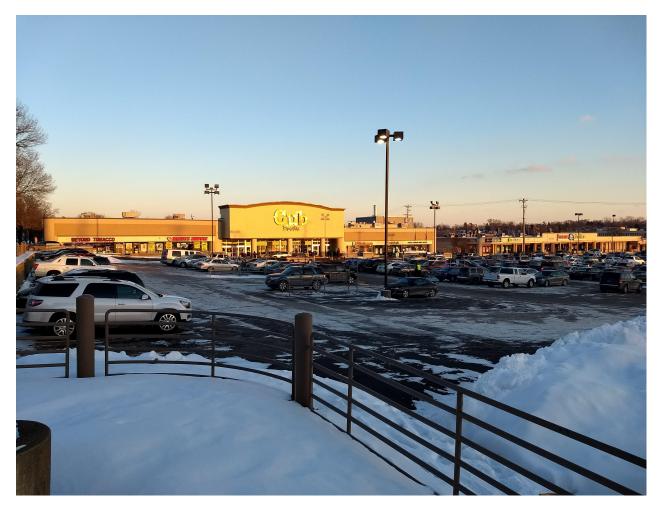

- MOST OF THE GREENSPACE IS "THROUGH" SPACE AND NOT GATHERING SPACE.

AIA Minnesota

VIEW INTO SITE FROM NORTH WEST

LOOKING SOUTH FROM NORTH END OF SITE

OPTIONAL SITE ACROSS STREET TO THE WEST