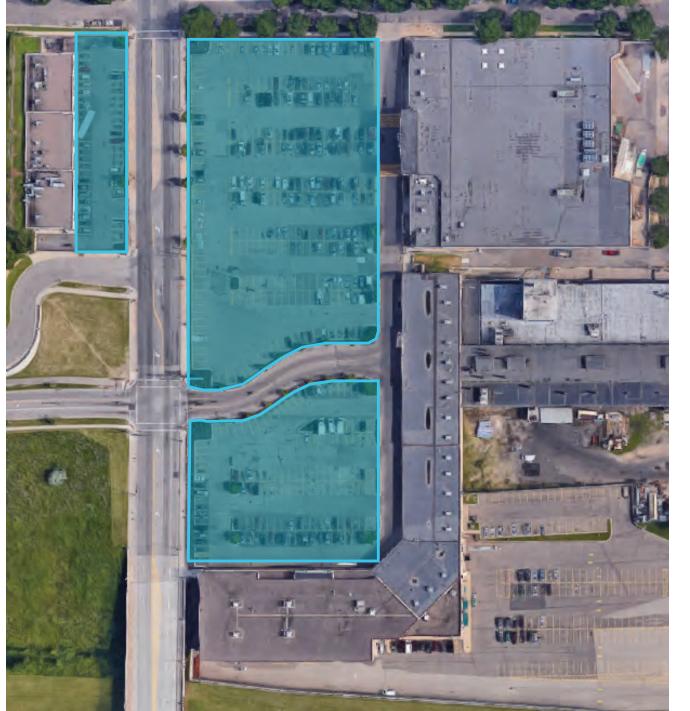

### Conceptual District Parking

Agreggate Areas of Conceptual Area Plan Grocery Hub 45,600 gsf Business Incubator 53,600 gsf Residential 52,000 gsf Live-Work 20,000 gsf BRT Station 14,000 gsf Total 185,000 gsf

Gross Parking 148,000 sf

Minnesota