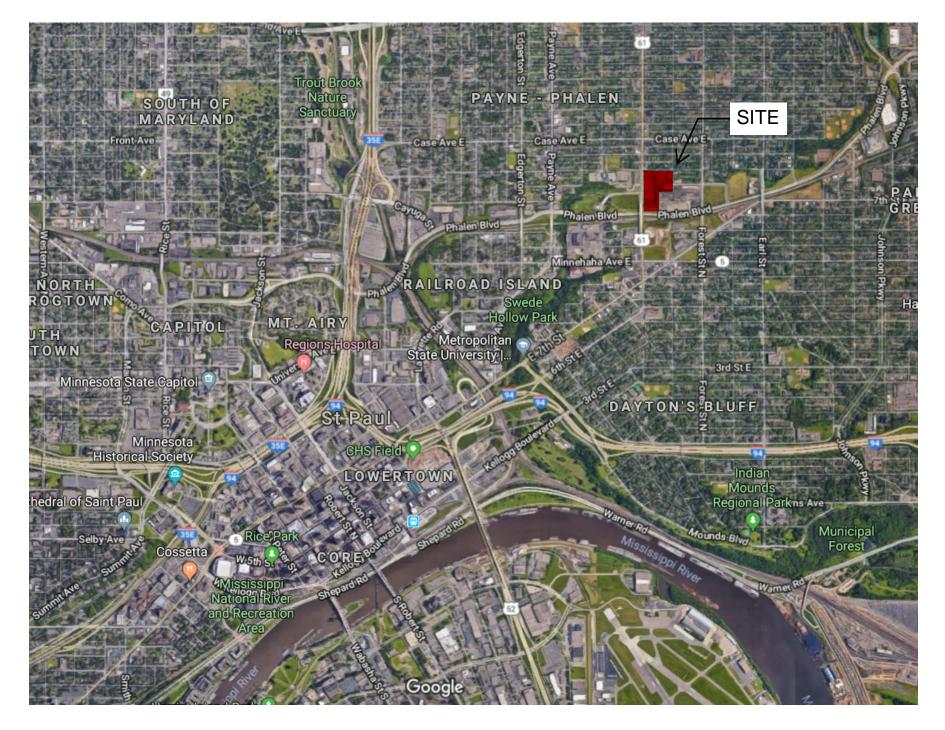

### **OPPORTUNITIES:**

- PROXIMITY TO GREENSPACE
- PROXIMITY TO 7TH STREET EAST
- NEW BRT LINE AND NEED FOR STATION AT ARCADE

- GRADES PROVIDE OPTION FOR SOLAR ACCESS

- ENTREPRENEURIAL RESIDENTS
- HERITAGE PARK

- PROXIMITY TO BRUCE VENTO **BIKE TRAIL** 

- PROXIMITY TO LIGHT MANUFACTURING JOBS AND NEW **ONES BEING DEVELOPED** 