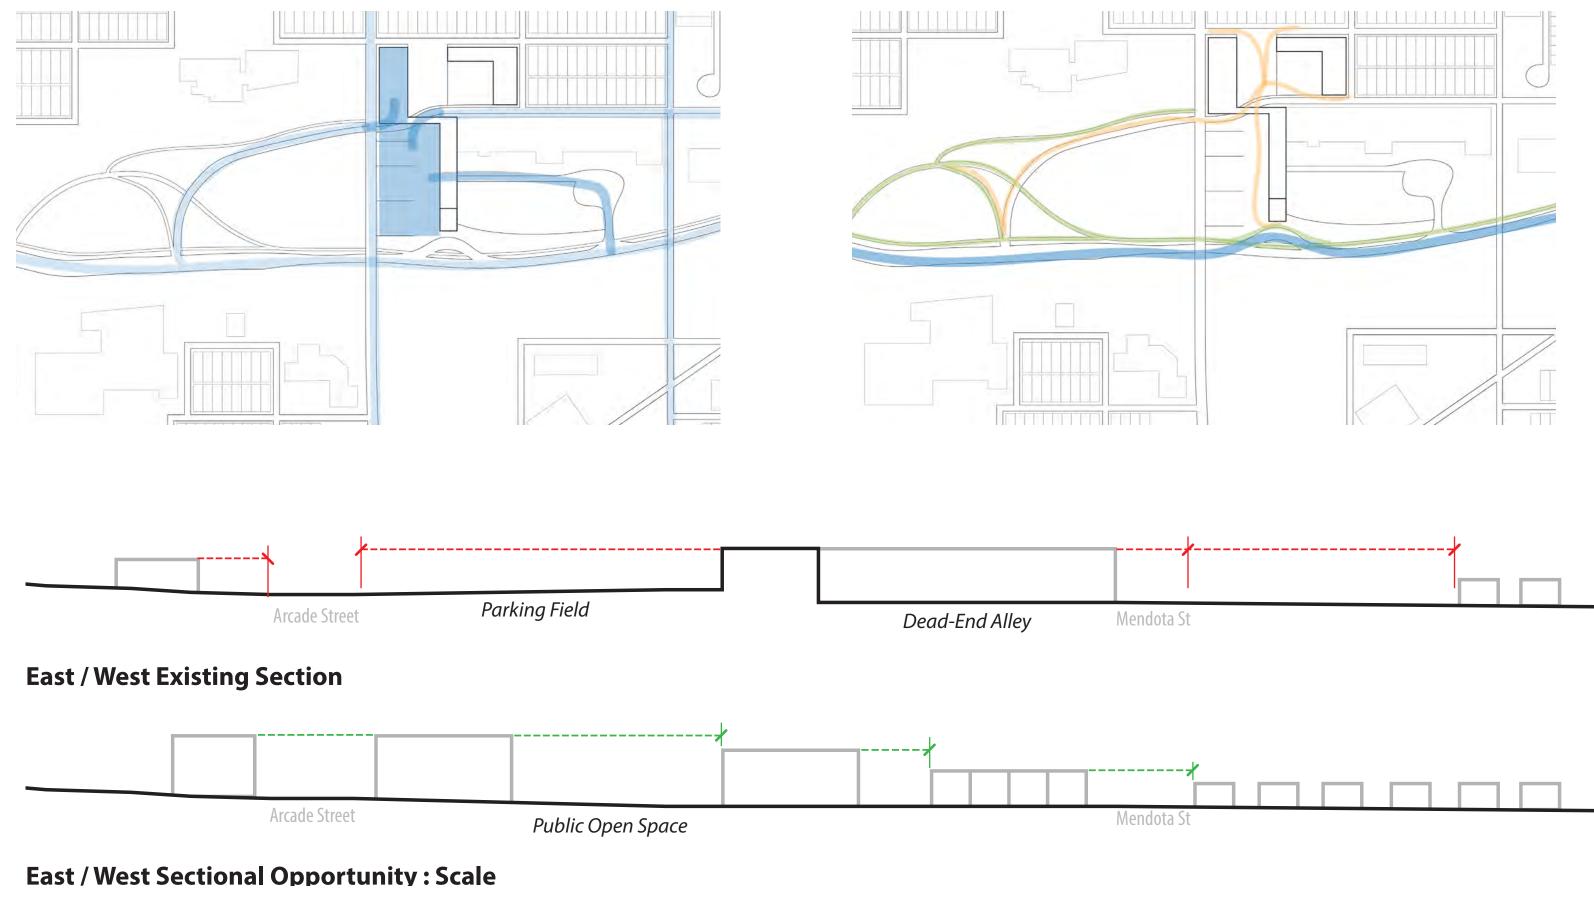

### **CHALLENGES:**

- AREAS INDUSTRIAL PAST MAKES REDEVELOPMENT COMPLICATED - ECONOMICALLY IMPACTED COMMUNITY - NOT A VERY WALKABLE AREA

- ARCADE AVENUE IS A STATE **HIGHWAY** 

- GRADES MAKE WORKING WITH SITE DIFFICULT

- MOST OF THE GREENSPACE IS "THROUGH" SPACE AND NOT GATHERING SPACE.

AIA Minnesota

VIEW INTO SITE FROM NORTH WEST

LOOKING SOUTH FROM NORTH END OF SITE

OPTIONAL SITE ACROSS STREET TO THE WEST