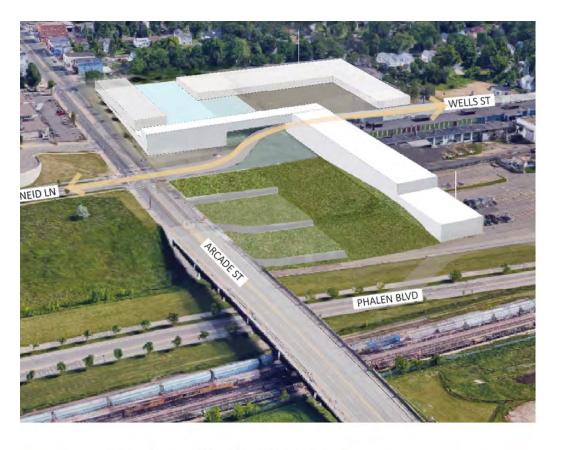

# TEAM 3: GROUPS BRT, B.M.K., BEnCH SEEGER SQUARE REDEVELOPMENT PLAN

SOUTH EAST CORNER OF SITE

LOOKING INTO SITE AT MID-POINT OF SITE FROM ACROSS THE STREE - LOOKING EAST

OVIEW FROM BRIDGE, SOUTH AND EAST