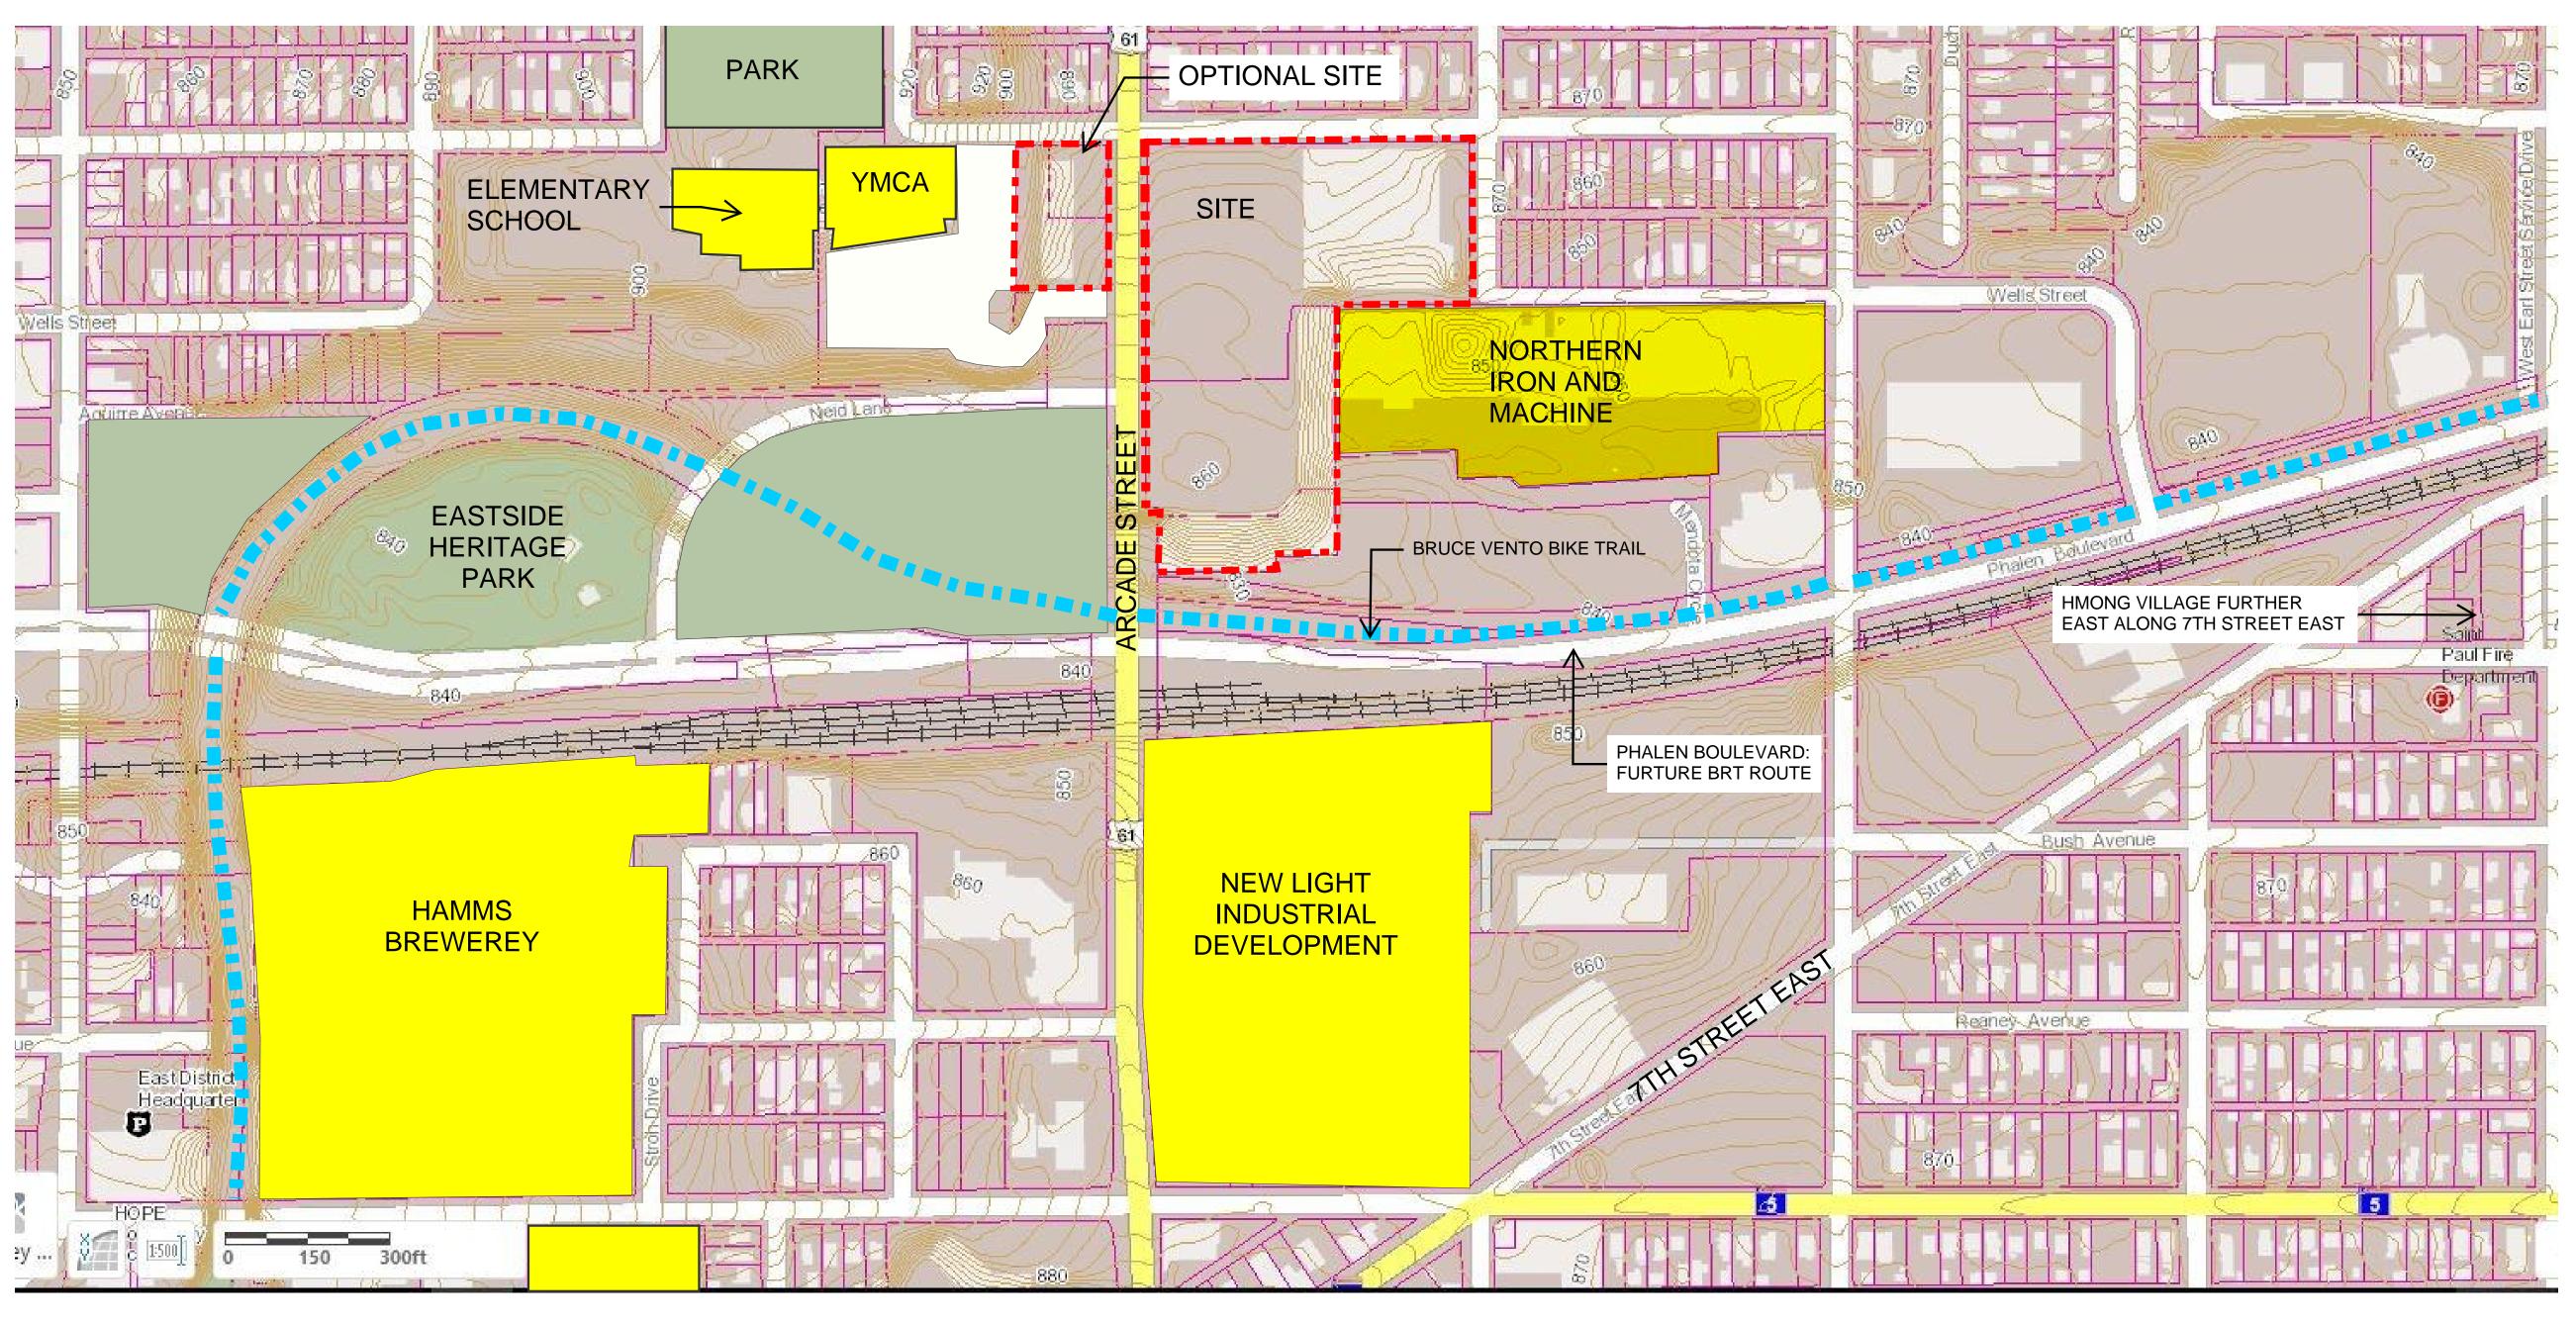

### **OPPORTUNITIES:**

- PROXIMITY TO GREENSPACE
- PROXIMITY TO 7TH STREET EAST
- NEW BRT LINE AND NEED FOR STATION AT ARCADE

- GRADES PROVIDE OPTION FOR SOLAR ACCESS

- ENTREPRENEURIAL RESIDENTS
- HERITAGE PARK

- PROXIMITY TO BRUCE VENTO **BIKE TRAIL** 

- PROXIMITY TO LIGHT MANUFACTURING JOBS AND NEW **ONES BEING DEVELOPED** 

### **CHALLENGES:**

- AREAS INDUSTRIAL PAST MAKES REDEVELOPMENT COMPLICATED - ECONOMICALLY IMPACTED COMMUNITY - NOT A VERY WALKABLE AREA

- ARCADE AVENUE IS A STATE **HIGHWAY** 

- GRADES MAKE WORKING WITH SITE DIFFICULT

- MOST OF THE GREENSPACE IS "THROUGH" SPACE AND NOT GATHERING SPACE.

AIA Minnesota

VIEW INTO SITE FROM NORTH WEST

LOOKING SOUTH FROM NORTH END OF SITE

OPTIONAL SITE ACROSS STREET TO THE WEST