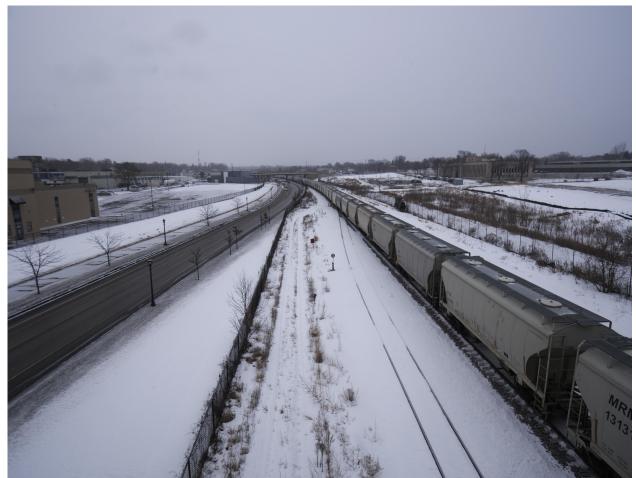

# TEAM 3: GROUPS BRT, B.M.K., BEnCH SEEGER SQUARE REDEVELOPMENT PLAN

SOUTH EAST CORNER OF SITE

LOOKING INTO SITE AT MID-POINT OF SITE FROM ACROSS THE STREE - LOOKING EAST

OVIEW FROM BRIDGE, SOUTH AND EAST