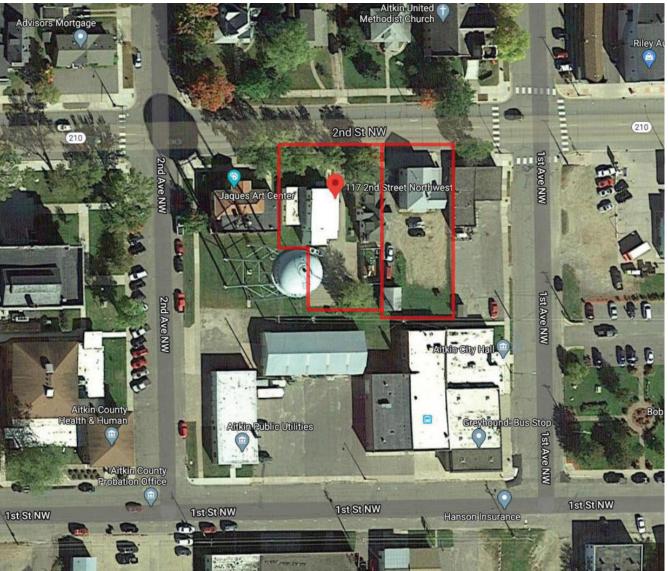

HOPE IS LOCATED IN AITKIN MINNESOTA

HOPE STANDS FOR HEALING OPPORTUNITY
PROVIDED EQUALLY. THEIR ORGANIZATION
PROVIDES SHELTER AND LEGAL SERVICES FOR
VICTIMS OF DOMESTIC ABUSE. YOU CAN FIND
EMERGENCY SHELTER, LONGER TERM CARE, AND
COMPASSION AT HOPE.

THE AGENCY IS HOUSED IN TWO SEPARATE
BUILDINGS, ONE CONTAINING APARTMENTS
AND A SUPERVISED VISITATION SPACE, THE
OTHER, THEIR OFFICES, A BASEMENT, LAUNDRY
ROOM, AND MORE APARTMENTS. THE
BACKYARD OF THE COMBINED PROPERTIES HAS
A GARAGE, GRAVEL PARKING SPACE, AND SMALL
PLAYGROUND.