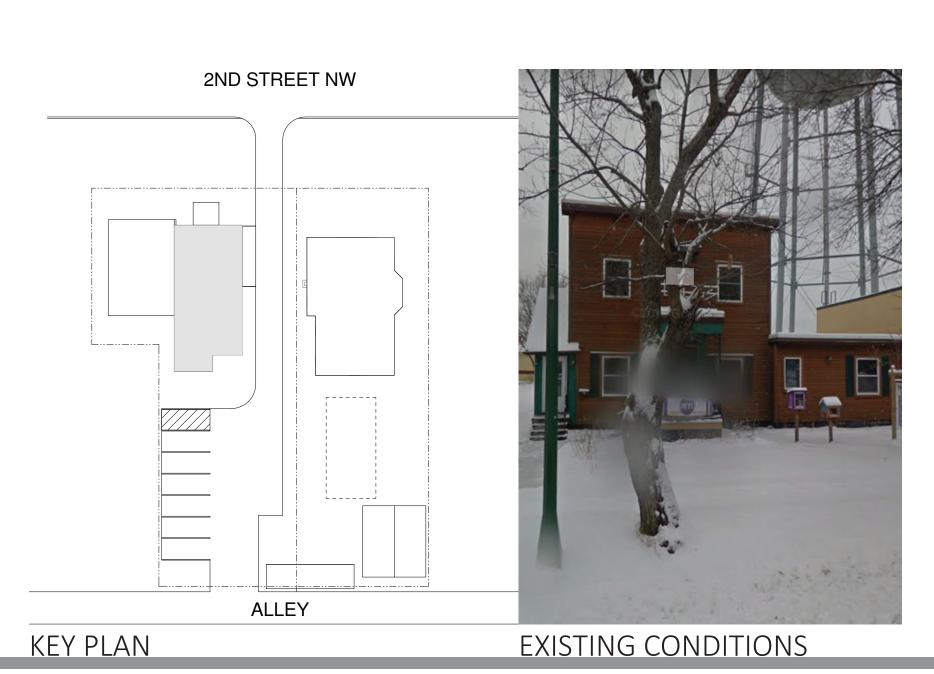

## OBJECTIVE 1: THE BACKYARD

HOPE NEEDED A PAVED AND STRIPED SURFACE LOT, IDEAS FOR A DOG KENNEL AND RUN THAT COULD INCORPORATE OUTDOOR SEATING AND GATHERING SPACE WITHIN VIEW OF THEIR PLAYGROUND.

THE EXISTING GARAGE CURRENTLY SERVES AS A STORAGE SPACE, BUT OPTIONS WERE PROVIDED FOR A CONVERSION OF THE SPACE INTO ADDITIONAL, POTENTIALLY LONGER TERM EMERGENCY HOUSING

- A. NEW STRIPING PLAN
  - 5 STANDARD SPACES
  - 1 ADA SPACE
  - 18'-0" DRIVE AISLE
- B. NEW DOG KENNEL AND RUN
  - 850 SF
  - 6 KENNELS
  - ADJACENT STORAGE / WASTE AREA
- C. EXISTING GARAGE / POTENTIAL LONGER TERM HOUSING
  - 480 SF TOTAL
  - 132 SF OF SLEEPING SPACE
  - 65 SF OF BATHROOM SPACE
  - 272 SF OF LIVING SPACE