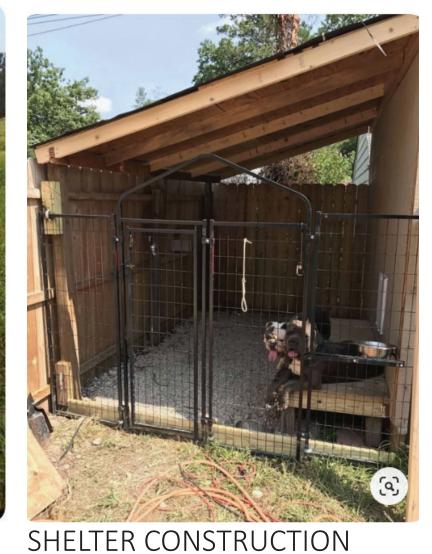

## OBJECTIVE 1: THE BACKYARD

HOPE NEEDED A PAVED AND STRIPED SURFACE LOT, IDEAS FOR A DOG KENNEL AND RUN THAT COULD INCORPORATE OUTDOOR SEATING AND GATHERING SPACE WITHIN VIEW OF THEIR PLAYGROUND.

THE EXISTING GARAGE CURRENTLY SERVES AS A STORAGE SPACE, BUT OPTIONS WERE PROVIDED FOR A CONVERSION OF THE SPACE INTO ADDITIONAL, POTENTIALLY LONGER TERM EMERGENCY HOUSING

- A. NEW STRIPING PLAN
  - 5 STANDARD SPACES
  - 1 ADA SPACE
  - 18'-0" DRIVE AISLE
- B. NEW DOG KENNEL AND RUN
  - 850 SF
  - 6 KENNELS
  - ADJACENT STORAGE / WASTE AREA
- C. EXISTING GARAGE / POTENTIAL LONGER TERM HOUSING
  - 480 SF TOTAL
  - 132 SF OF SLEEPING SPACE
  - 65 SF OF BATHROOM SPACE
  - 272 SF OF LIVING SPACE