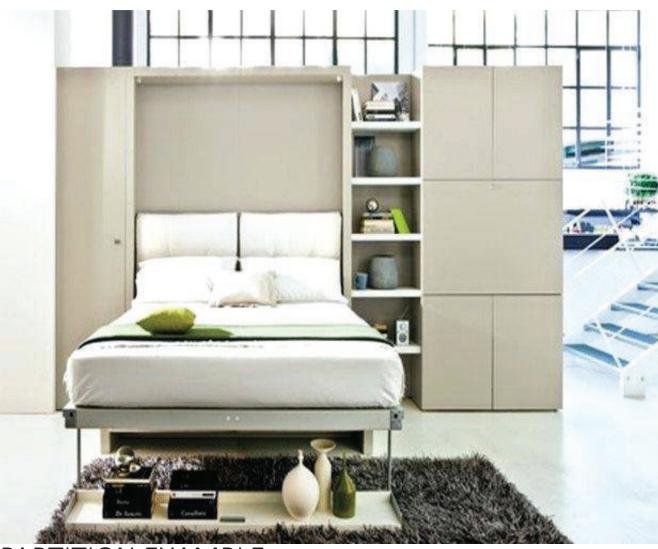

## 2020 SEARCH FOR SHELTER DESIGN CHARRETTE

Creating Affordable Design Solutions to Meet Minnesota's Housing Needs Since 1987

THE RENOVATION OF THE VISITATION AREA INTO MORE EMERGENCY SHELTER AREAS FOR SINGLE VICTIMS OF DOMESTIC ABUSE WITHOUT CHILDREN. THE CONFINED SPACE ENCOURAGED US TO DESIGN ONE OPEN ROOM, SUBDIVIDED BY PRIVACY PANELS AND STORAGE. WE WANTED TO ENCOURAGE COMPANIONSHIP AND TOGETHERNESS FOR THE RESIDENTS TO ALLEVIATE SOME OF THE TRAUMA OF THEIR SITUATIONS. WE DESIGNED THE REST OF THE SPACE TO BE COMFORTABLE AND INVITING - A SECOND HOME.

PARTITION EXAMPLE

FLOORING EXAMPLE

COLOR PALETTES