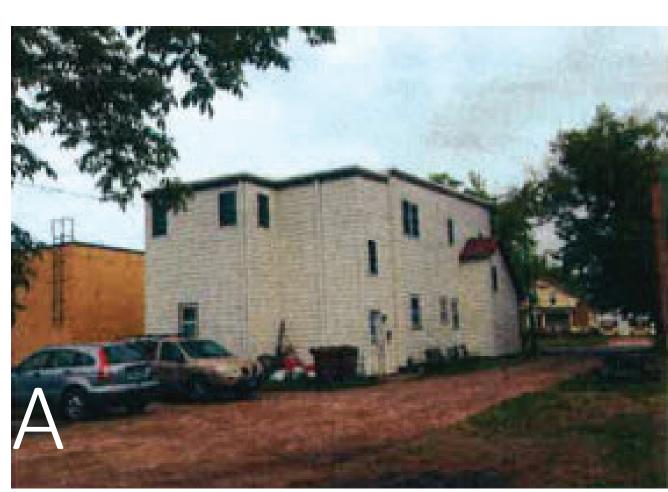

THE AGENCY IS HOUSED IN TWO SEPARATE
BUILDINGS, ONE CONTAINING APARTMENTS
AND A SUPERVISED VISITATION SPACE, THE
OTHER, THEIR OFFICES, A BASEMENT, LAUNDRY
ROOM, AND MORE APARTMENTS. THE
BACKYARD OF THE COMBINED PROPERTIES HAS
A GARAGE, GRAVEL PARKING SPACE, AND SMALL
PLAYGROUND.

## OBJECTIVE 1: THE BACKYARD

HOPE NEEDED A PAVED AND STRIPED SURFACE LOT, IDEAS FOR A DOG KENNEL AND RUN THAT COULD INCORPORATE OUTDOOR SEATING AND GATHERING SPACE WITHIN VIEW OF THEIR PLAYGROUND.

THE EXISTING GARAGE CURRENTLY SERVES AS A STORAGE SPACE, BUT OPTIONS WERE PROVIDED FOR A CONVERSION OF THE SPACE INTO ADDITIONAL, POTENTIALLY LONGER TERM EMERGENCY HOUSING