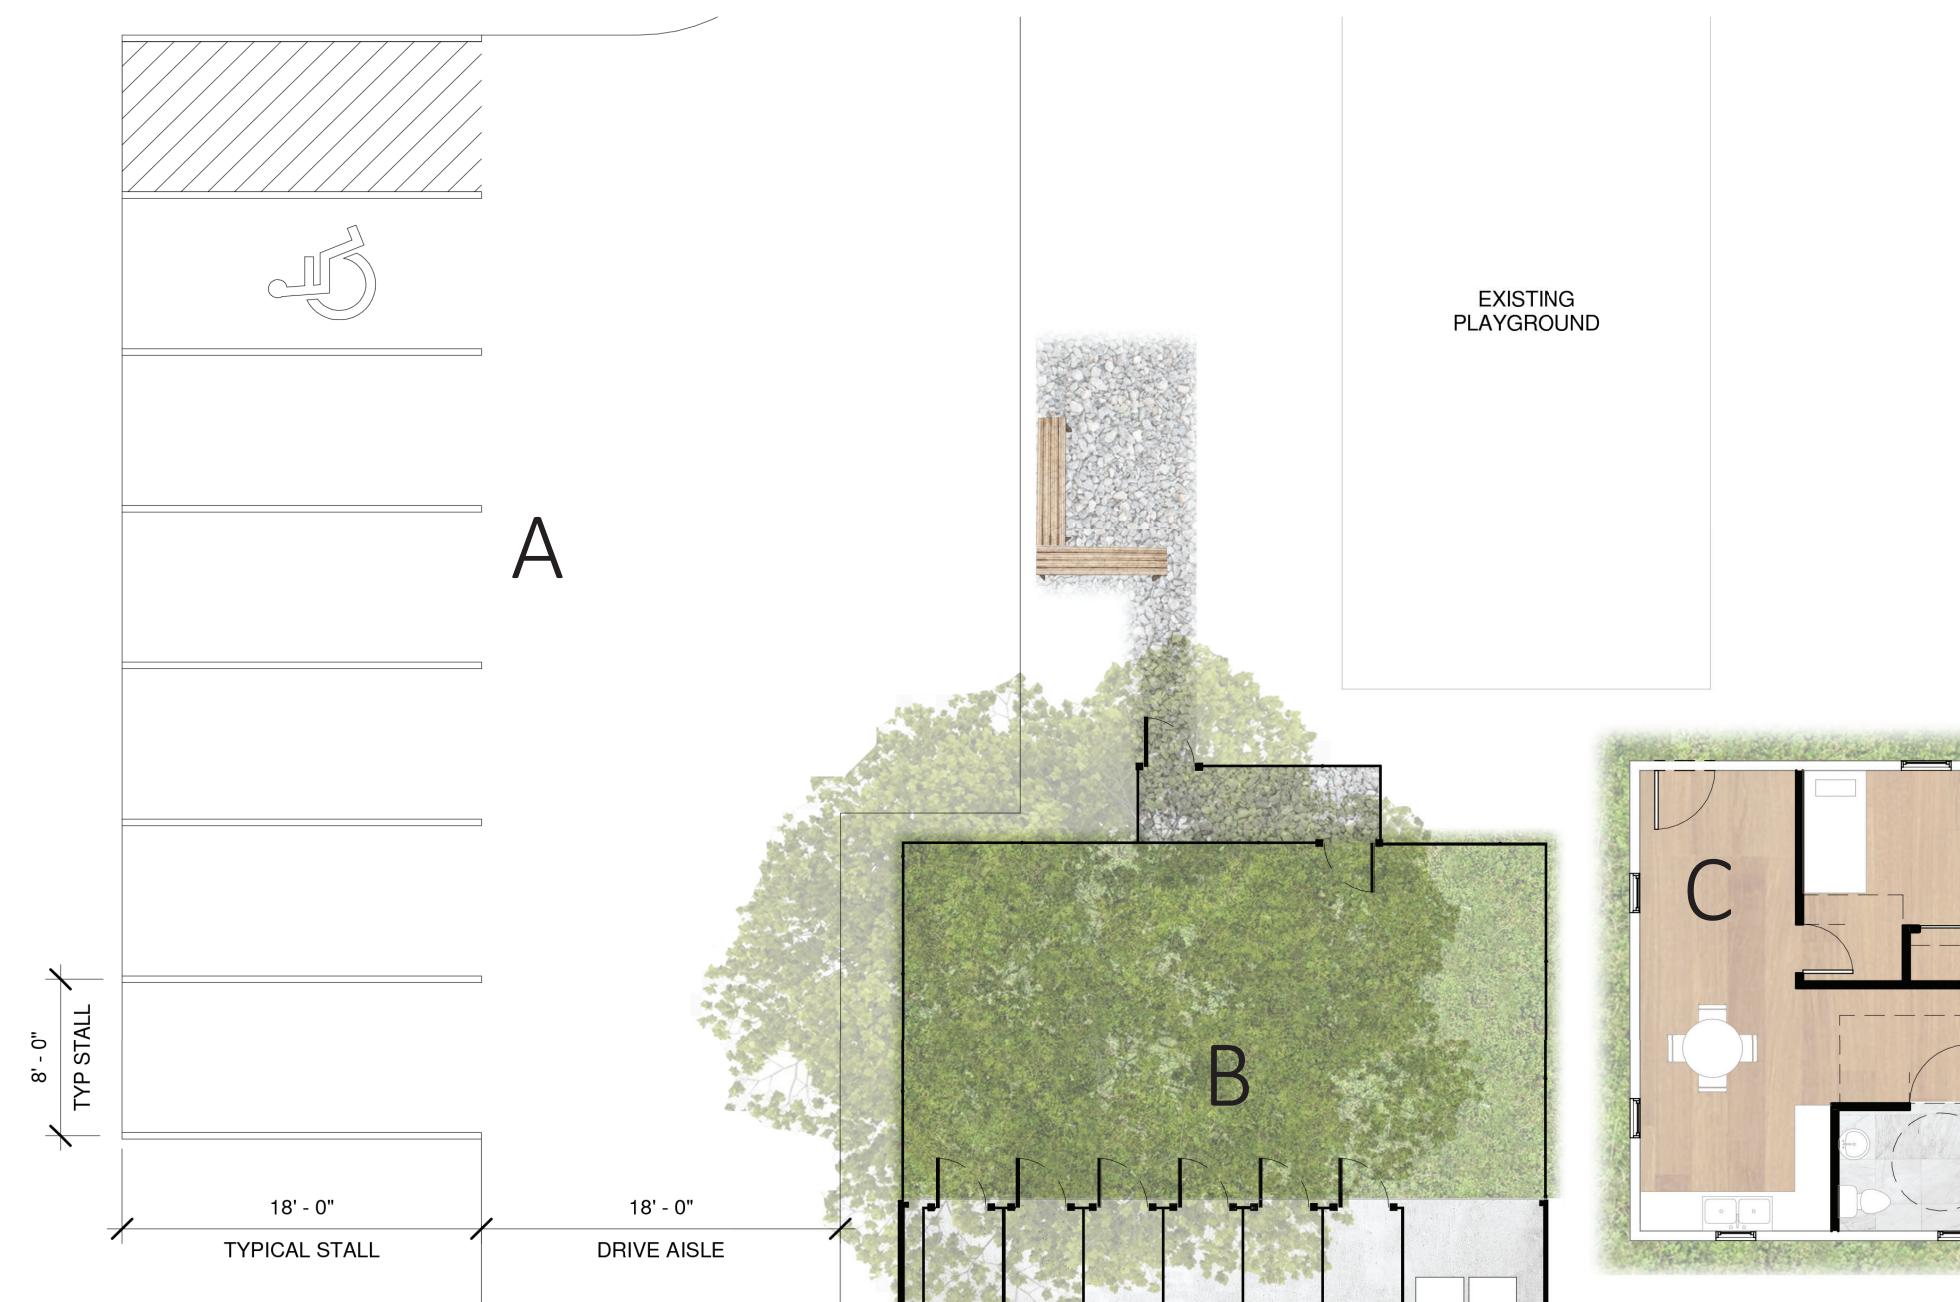

## OBJECTIVE 1: THE BACKYARD

HOPE NEEDED A PAVED AND STRIPED SURFACE LOT, IDEAS FOR A DOG KENNEL AND RUN THAT COULD INCORPORATE OUTDOOR SEATING AND GATHERING SPACE WITHIN VIEW OF THEIR PLAYGROUND.

THE EXISTING GARAGE CURRENTLY SERVES AS A STORAGE SPACE, BUT OPTIONS WERE PROVIDED FOR A CONVERSION OF THE SPACE INTO ADDITIONAL, POTENTIALLY LONGER TERM EMERGENCY HOUSING

- A. NEW STRIPING PLAN
  - 5 STANDARD SPACES
  - 1 ADA SPACE
  - 18'-0" DRIVE AISLE
- B. NEW DOG KENNEL AND RUN
  - 850 SF
  - 6 KENNELS
  - ADJACENT STORAGE / WASTE AREA
- C. EXISTING GARAGE / POTENTIAL LONGER TERM HOUSING
  - 480 SF TOTAL
  - 132 SF OF SLEEPING SPACE
  - 65 SF OF BATHROOM SPACE
  - 272 SF OF LIVING SPACE