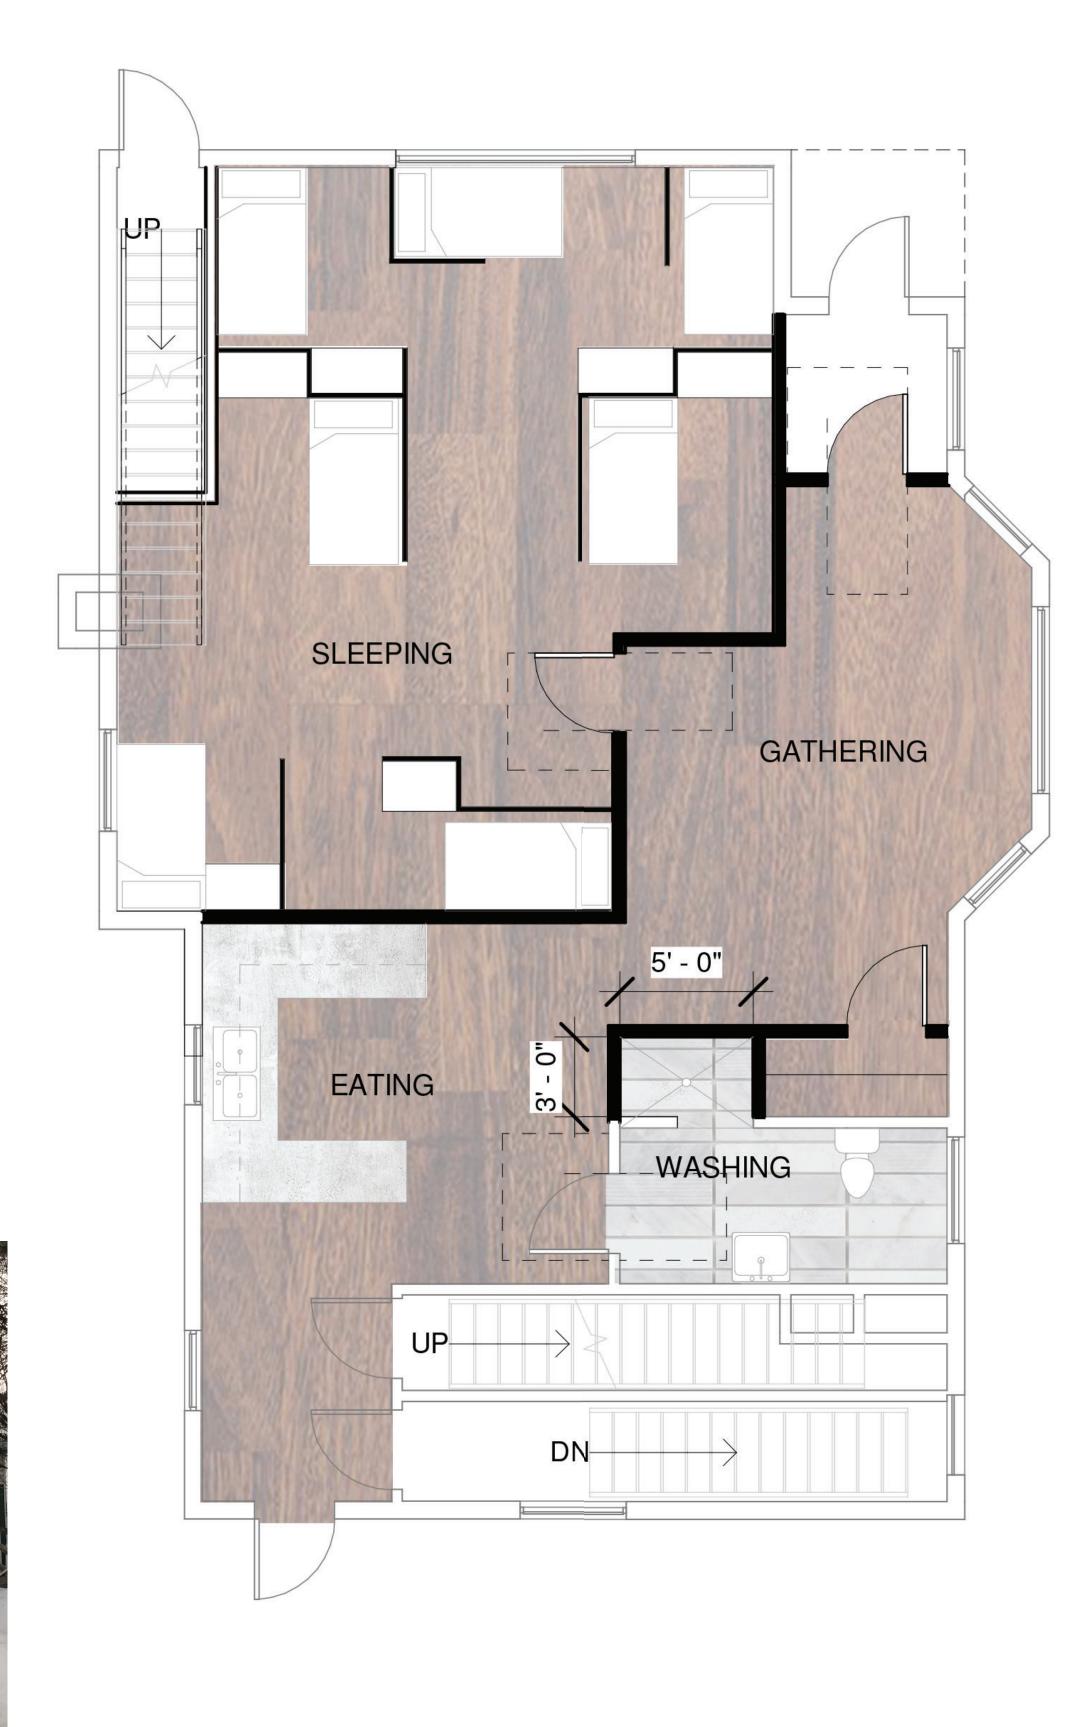

## 2020 SEARCH FOR SHELTER DESIGN CHARRETTE

Creating Affordable Design Solutions to Meet Minnesota's Housing Needs Since 1987

THE RENOVATION OF THE VISITATION AREA INTO MORE EMERGENCY SHELTER AREAS FOR SINGLE VICTIMS OF DOMESTIC ABUSE WITHOUT CHILDREN. THE CONFINED SPACE ENCOURAGED US TO DESIGN ONE OPEN ROOM, SUBDIVIDED BY PRIVACY PANELS AND STORAGE. WE WANTED TO ENCOURAGE COMPANIONSHIP AND TOGETHERNESS FOR THE RESIDENTS TO ALLEVIATE SOME OF THE TRAUMA OF THEIR SITUATIONS. WE DESIGNED THE REST OF THE SPACE TO BE COMFORTABLE AND INVITING - A SECOND HOME.

## FIRST FLOOR CONVERSION:

- ADDITION OF AN ADA ACCESSIBLE SHOWER STALL IN EXISTING BATHROOM
- ADDITION OF COUNTER SPACE IN KITCHEN TO ENCOURAGE GATHERING
  - ADDITION OF 7 SINGLE BEDS
  - 566 SF OF BEDSPACE
  - 417 SF OF DINING AND LIVING
  - 81 SF FOR BATHROOM