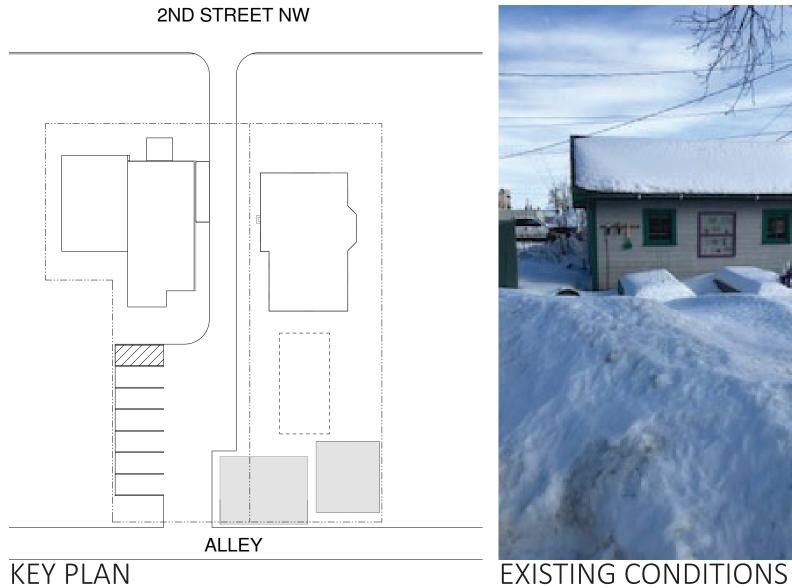

THE AGENCY IS HOUSED IN TWO SEPARATE
BUILDINGS, ONE CONTAINING APARTMENTS
AND A SUPERVISED VISITATION SPACE, THE
OTHER, THEIR OFFICES, A BASEMENT, LAUNDRY
ROOM, AND MORE APARTMENTS. THE
BACKYARD OF THE COMBINED PROPERTIES HAS
A GARAGE, GRAVEL PARKING SPACE, AND SMALL
PLAYGROUND.

## OBJECTIVE 1: THE BACKYARD

HOPE NEEDED A PAVED AND STRIPED SURFACE LOT, IDEAS FOR A DOG KENNEL AND RUN THAT COULD INCORPORATE OUTDOOR SEATING AND GATHERING SPACE WITHIN VIEW OF THEIR PLAYGROUND.

THE EXISTING GARAGE CURRENTLY SERVES AS A STORAGE SPACE, BUT OPTIONS WERE PROVIDED FOR A CONVERSION OF THE SPACE INTO ADDITIONAL, POTENTIALLY LONGER TERM EMERGENCY HOUSING