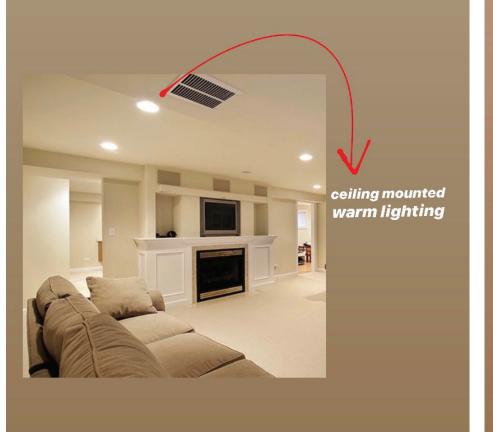

## **BASEMENT RENOVATION:**

- 844 SF OF RENOVATED SPACE

FLOORING MATERIAL

HIGH-TOP AESTHETIC

FLOORING SAMPLE

LAUNDRY STORAGE

LIGHTING EXAMPLE

LIGHTING AESTHETIC