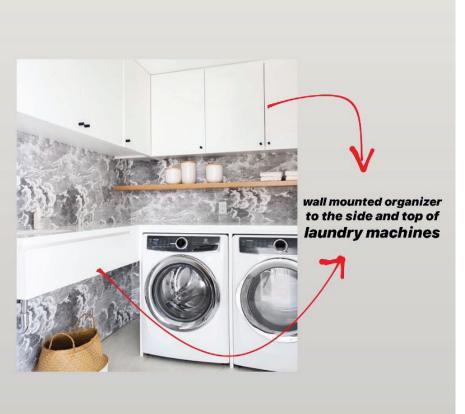

SECTION AT SHELTER

KITCHEN AESTHETIC

Creating Affordable Design Solutions to Meet Minnesota's Housing Needs Since 1987

THE UNFINISHED BASEMENT DOESN'T FEEL VERY WELCOMING, MAKING OUR PRIMARY MISSION TO MAKE THAT SPACE FEEL COZY AND WELCOMING. WE SOUGHT TO MAKE THE ACT OF DOING LAUNDRY A MORE PEACEFUL AND COLLECTIVE EXPERIENCE. WE USED A HIGH TOP TABLE AND COMFORTABLE SEATING TO CREATE FLEXIBLE SPACES TO GATHER AND LOUNGE WHILE WAITING. WE INCLUDED FLEXIBLE TABLE SPACE FOR KIDS TO PLAY. WE MAINTAINED EXISTING STORAGE SPACES AND ADDED MULTIUSE SHELFING SYSTEMS TO INCREASE STORAGE

## **BASEMENT RENOVATION:**

- 844 SF OF RENOVATED SPACE

FLOORING MATERIAL

HIGH-TOP AESTHETIC

FLOORING SAMPLE

LAUNDRY STORAGE

LIGHTING EXAMPLE

LIGHTING AESTHETIC