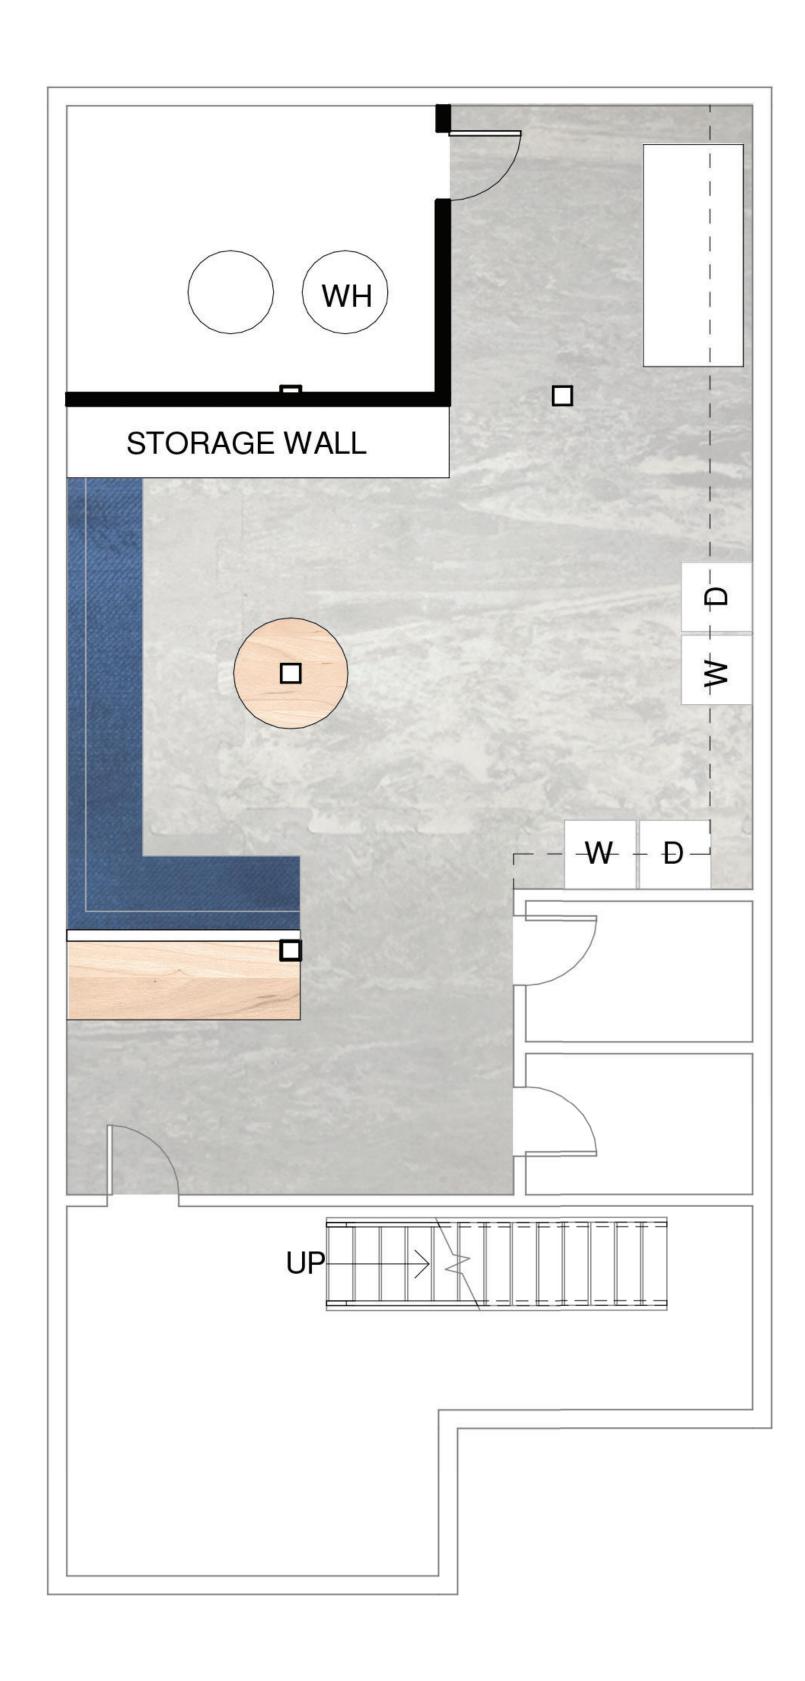

SECTION AT SHELTER

KITCHEN AESTHETIC

Creating Affordable Design Solutions to Meet Minnesota's Housing Needs Since 1987

THE UNFINISHED BASEMENT DOESN'T FEEL VERY WELCOMING, MAKING OUR PRIMARY MISSION TO MAKE THAT SPACE FEEL COZY AND WELCOMING. WE SOUGHT TO MAKE THE ACT OF DOING LAUNDRY A MORE PEACEFUL AND COLLECTIVE EXPERIENCE. WE USED A HIGH TOP TABLE AND COMFORTABLE SEATING TO CREATE FLEXIBLE SPACES TO GATHER AND LOUNGE WHILE WAITING. WE INCLUDED FLEXIBLE TABLE SPACE FOR KIDS TO PLAY. WE MAINTAINED EXISTING STORAGE SPACES AND ADDED MULTIUSE SHELFING SYSTEMS TO INCREASE STORAGE

## **BASEMENT RENOVATION:**

- 844 SF OF RENOVATED SPACE

FLOORING MATERIAL

HIGH-TOP AESTHETIC

FLOORING SAMPLE

LAUNDRY STORAGE

LIGHTING EXAMPLE

LIGHTING AESTHETIC