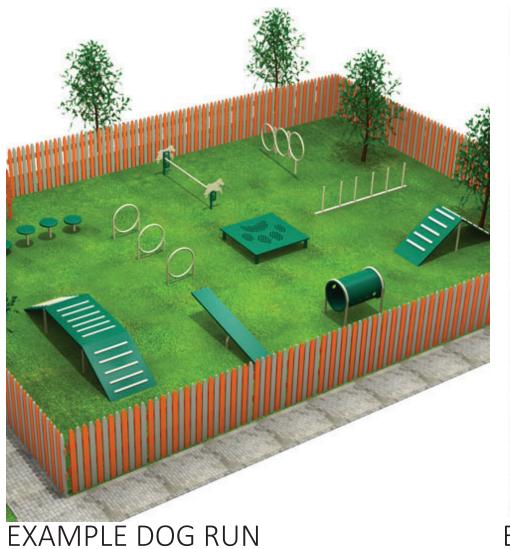

## OBJECTIVE 1: THE BACKYARD

HOPE NEEDED A PAVED AND STRIPED SURFACE LOT, IDEAS FOR A DOG KENNEL AND RUN THAT COULD INCORPORATE OUTDOOR SEATING AND GATHERING SPACE WITHIN VIEW OF THEIR PLAYGROUND.

THE EXISTING GARAGE CURRENTLY SERVES AS A STORAGE SPACE, BUT OPTIONS WERE PROVIDED FOR A CONVERSION OF THE SPACE INTO ADDITIONAL, POTENTIALLY LONGER TERM EMERGENCY HOUSING

- A. NEW STRIPING PLAN
  - 5 STANDARD SPACES
  - 1 ADA SPACE
  - 18'-0" DRIVE AISLE
- B. NEW DOG KENNEL AND RUN
  - 850 SF
  - 6 KENNELS
  - ADJACENT STORAGE / WASTE AREA
- C. EXISTING GARAGE / POTENTIAL LONGER TERM HOUSING
  - 480 SF TOTAL
  - 132 SF OF SLEEPING SPACE
  - 65 SF OF BATHROOM SPACE
  - 272 SF OF LIVING SPACE