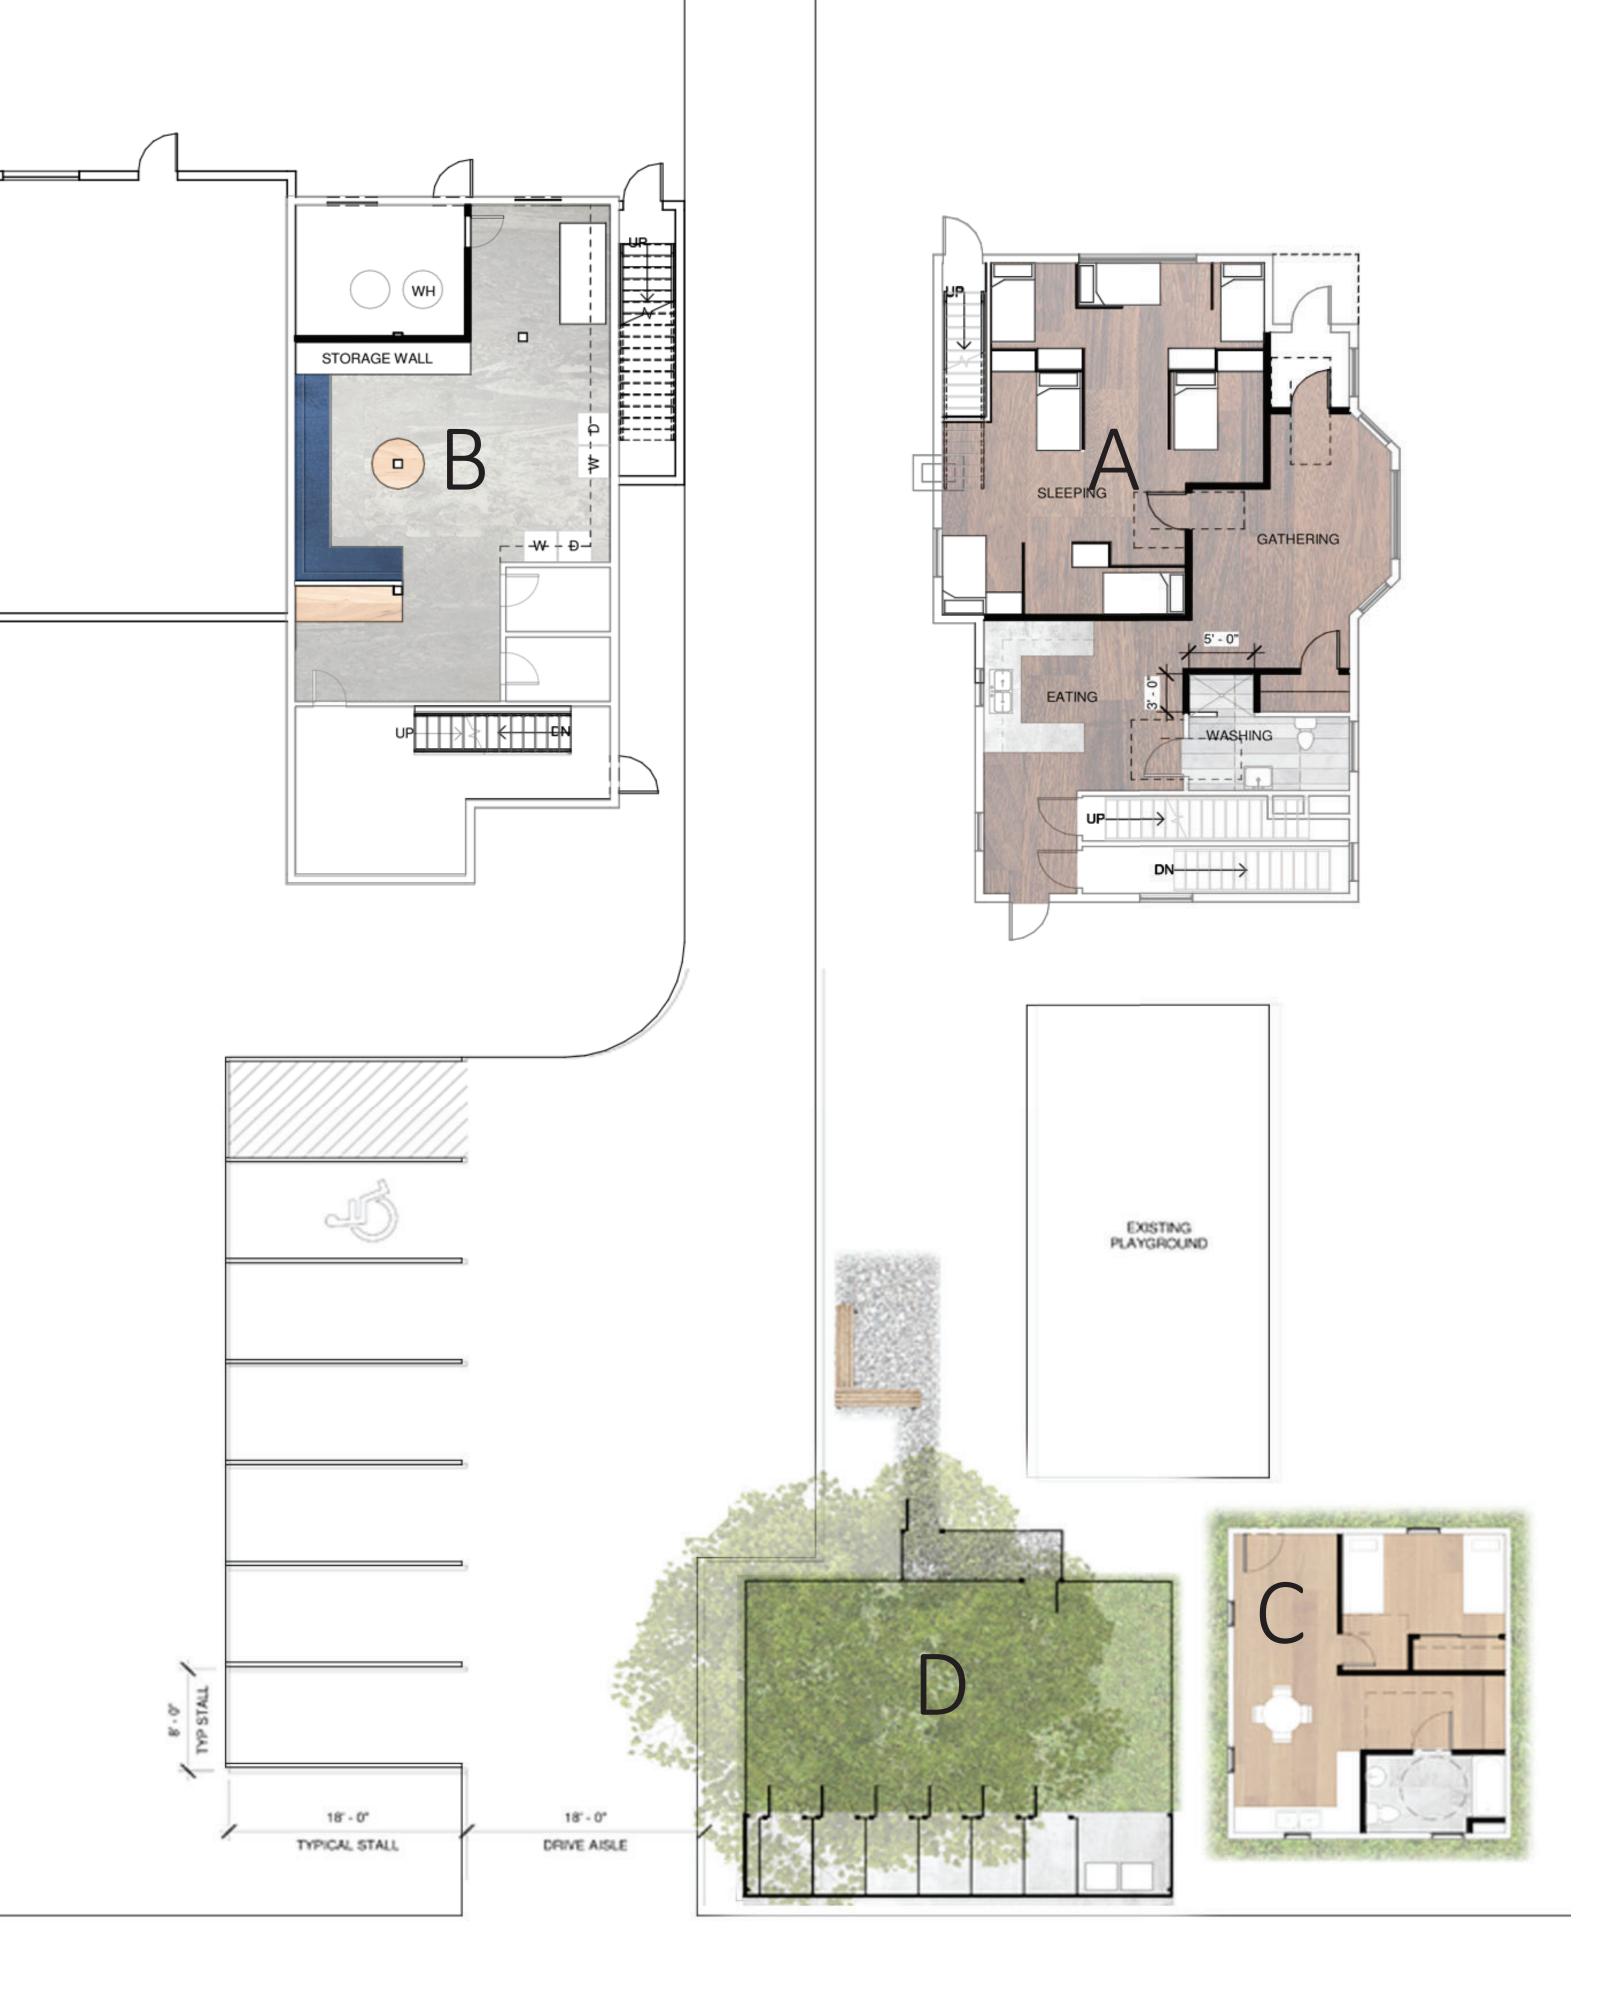

OUR CHARGE WAS TO RE-IMAGINE THE USE OF THE EXISTING SPACE TO CREATE MORE OPPORTUNITIES FOR THE RESIDENTS TO GATHER AND SUPPORT EACH OTHER. WE RESTRUCTURED AND REINVIGORATED EXISTING SPACES TO PROVIDE MORE GROUP EMERGENCY SHELTER SPACES, OUTDOOR PLAY SPACE AND A HOME FOR ACCOMPANYING PETS, AND INDOOR PLAY AND GATHER SPACE ADJACENT TO THE LAUNDRY ROOM.

## OBJECTIVE 1: THE BACKYARD

HOPE NEEDED A PAVED AND STRIPED SURFACE LOT, IDEAS FOR A DOG KENNEL AND RUN THAT COULD INCORPORATE OUTDOOR SEATING AND GATHERING SPACE WITHIN VIEW OF THEIR PLAYGROUND.

THE EXISTING GARAGE CURRENTLY SERVES AS A STORAGE SPACE, BUT OPTIONS WERE PROVIDED FOR A CONVERSION OF THE SPACE INTO ADDITIONAL, POTENTIALLY LONGER TERM EMERGENCY HOUSING

- A. NEW STRIPING PLAN
  - 5 STANDARD SPACES
  - 1 ADA SPACE
  - 18'-0" DRIVE AISLE
- B. NEW DOG KENNEL AND RUN
  - 850 SF
  - 6 KENNELS
  - ADJACENT STORAGE / WASTE AREA
- C. EXISTING GARAGE / POTENTIAL LONGER TERM HOUSING
  - 480 SF TOTAL
  - 132 SF OF SLEEPING SPACE
  - 65 SF OF BATHROOM SPACE
  - 272 SF OF LIVING SPACE

## 2020 SEARCH FOR SHELTER DESIGN CHARRETTE

Creating Affordable Design Solutions to Meet Minnesota's Housing Needs Since 1987

THE RENOVATION OF THE VISITATION AREA INTO MORE EMERGENCY SHELTER AREAS FOR SINGLE VICTIMS OF DOMESTIC ABUSE WITHOUT CHILDREN. THE CONFINED SPACE ENCOURAGED US TO DESIGN ONE OPEN ROOM, SUBDIVIDED BY PRIVACY PANELS AND STORAGE. WE WANTED TO ENCOURAGE COMPANIONSHIP AND TOGETHERNESS FOR THE RESIDENTS TO ALLEVIATE SOME OF THE TRAUMA OF THEIR SITUATIONS. WE DESIGNED THE REST OF THE SPACE TO BE COMFORTABLE AND INVITING - A SECOND HOME.

## FIRST FLOOR CONVERSION:

- ADDITION OF AN ADA ACCESSIBLE SHOWER STALL IN EXISTING BATHROOM
- ADDITION OF COUNTER SPACE IN KITCHEN TO ENCOURAGE GATHERING
  - ADDITION OF 7 SINGLE BEDS
  - 566 SF OF BEDSPACE
  - 417 SF OF DINING AND LIVING
  - 81 SF FOR BATHROOM