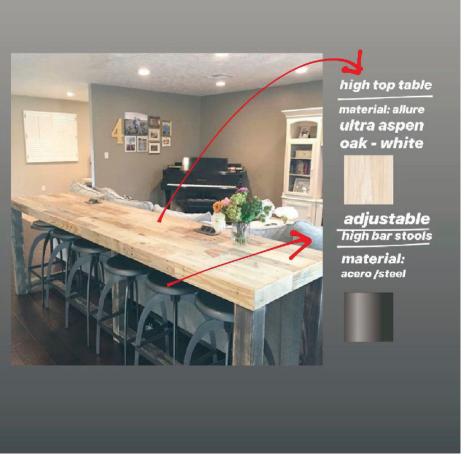

SECTION AT SHELTER

KITCHEN AESTHETIC

Creating Affordable Design Solutions to Meet Minnesota's Housing Needs Since 1987

THE UNFINISHED BASEMENT DOESN'T FEEL VERY WELCOMING, MAKING OUR PRIMARY MISSION TO MAKE THAT SPACE FEEL COZY AND WELCOMING. WE SOUGHT TO MAKE THE ACT OF DOING LAUNDRY A MORE PEACEFUL AND COLLECTIVE EXPERIENCE. WE USED A HIGH TOP TABLE AND COMFORTABLE SEATING TO CREATE FLEXIBLE SPACES TO GATHER AND LOUNGE WHILE WAITING. WE INCLUDED FLEXIBLE TABLE SPACE FOR KIDS TO PLAY. WE MAINTAINED EXISTING STORAGE SPACES AND ADDED MULTIUSE SHELFING SYSTEMS TO INCREASE STORAGE

## **BASEMENT RENOVATION:**

- 844 SF OF RENOVATED SPACE

FLOORING MATERIAL

HIGH-TOP AESTHETIC

FLOORING SAMPLE

LAUNDRY STORAGE

LIGHTING EXAMPLE

LIGHTING AESTHETIC