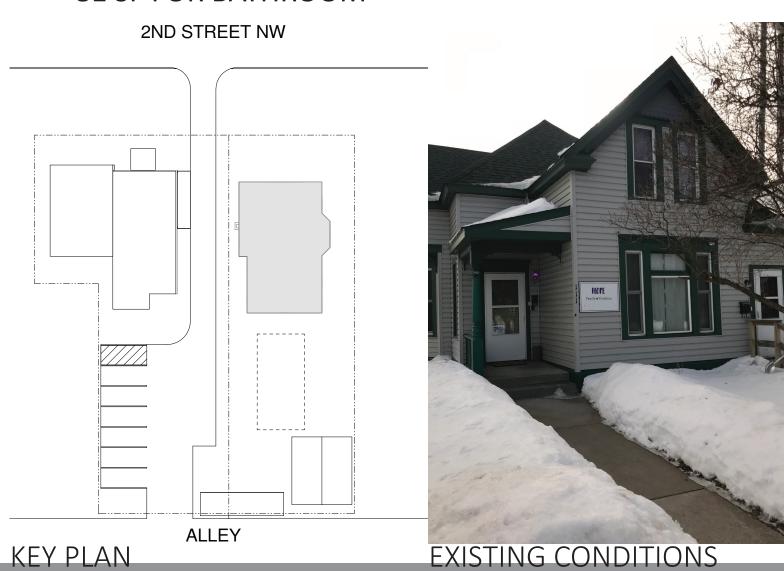

HOPE IS LOCATED IN AITKIN MINNESOTA

HOPE STANDS FOR HEALING OPPORTUNITY
PROVIDED EQUALLY. THEIR ORGANIZATION
PROVIDES SHELTER AND LEGAL SERVICES FOR
VICTIMS OF DOMESTIC ABUSE. YOU CAN FIND
EMERGENCY SHELTER, LONGER TERM CARE, AND
COMPASSION AT HOPE.

THE AGENCY IS HOUSED IN TWO SEPARATE
BUILDINGS, ONE CONTAINING APARTMENTS
AND A SUPERVISED VISITATION SPACE, THE
OTHER, THEIR OFFICES, A BASEMENT, LAUNDRY
ROOM, AND MORE APARTMENTS. THE
BACKYARD OF THE COMBINED PROPERTIES HAS
A GARAGE, GRAVEL PARKING SPACE, AND SMALL
PLAYGROUND.