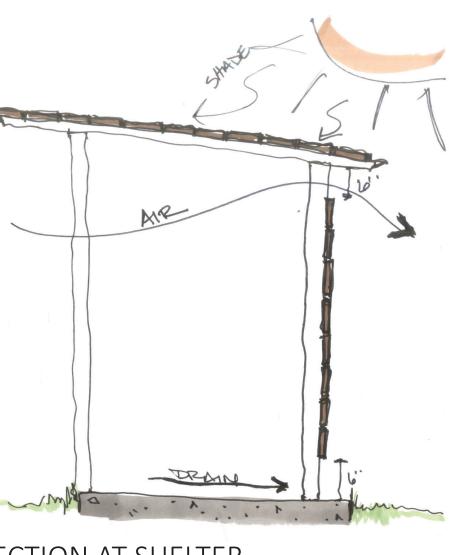

SECTION AT SHELTER

KITCHEN AESTHETIC

Creating Affordable Design Solutions to Meet Minnesota's Housing Needs Since 1987

THE UNFINISHED BASEMENT DOESN'T FEEL VERY WELCOMING, MAKING OUR PRIMARY MISSION TO MAKE THAT SPACE FEEL COZY AND WELCOMING. WE SOUGHT TO MAKE THE ACT OF DOING LAUNDRY A MORE PEACEFUL AND COLLECTIVE EXPERIENCE. WE USED A HIGH TOP TABLE AND COMFORTABLE SEATING TO CREATE FLEXIBLE SPACES TO GATHER AND LOUNGE WHILE WAITING. WE INCLUDED FLEXIBLE TABLE SPACE FOR KIDS TO PLAY. WE MAINTAINED EXISTING STORAGE SPACES AND ADDED MULTIUSE SHELFING SYSTEMS TO INCREASE STORAGE