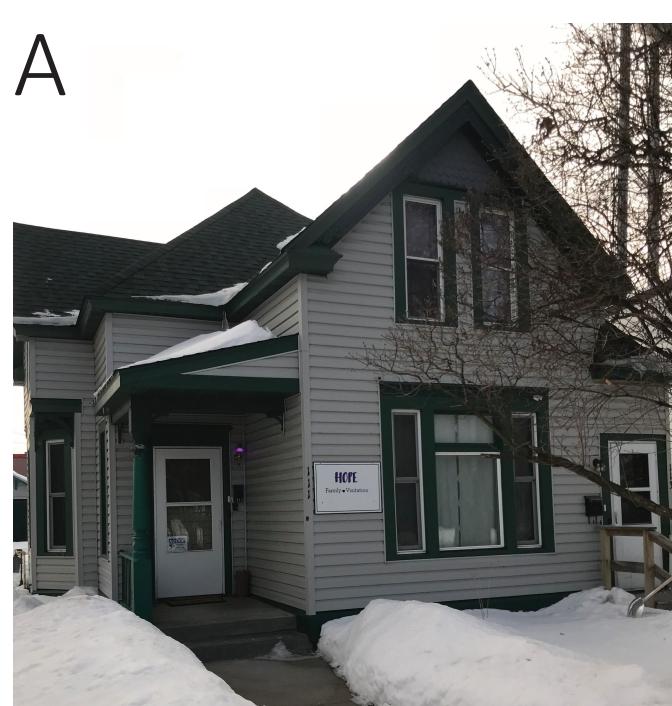

THE AGENCY IS HOUSED IN TWO SEPARATE
BUILDINGS, ONE CONTAINING APARTMENTS
AND A SUPERVISED VISITATION SPACE, THE
OTHER, THEIR OFFICES, A BASEMENT, LAUNDRY
ROOM, AND MORE APARTMENTS. THE
BACKYARD OF THE COMBINED PROPERTIES HAS
A GARAGE, GRAVEL PARKING SPACE, AND SMALL
PLAYGROUND.