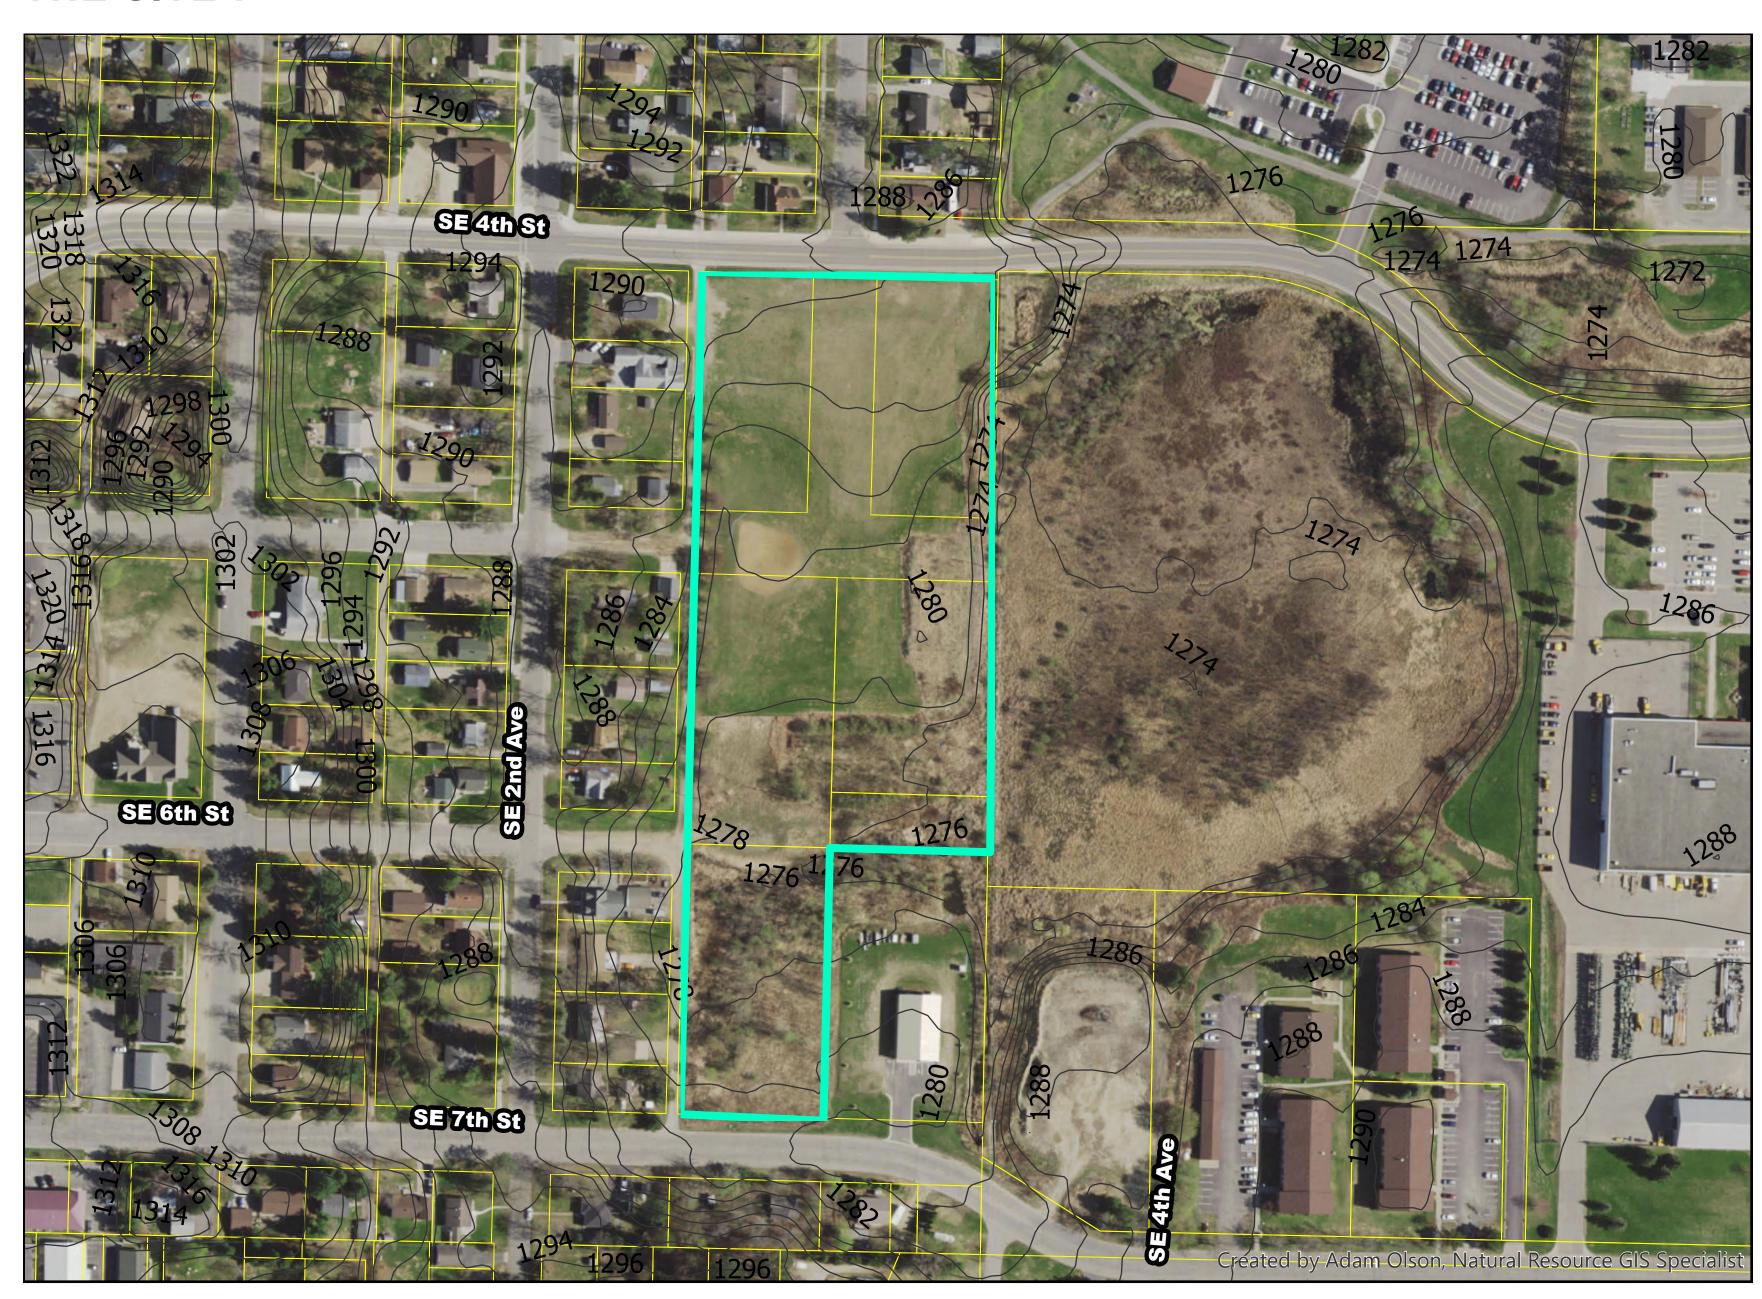

D DWELLING TYPES OR "NEIGHBORHOODS" ORIENTED AROUND SHARED GATHERING SPACES THAT SPILL OUT INTO THE GREATER PATHWAYS CONNECTING THE SITE. WE TOOK THESE PATHWAYS AND EXTENDED THEM OUT TOWARDS THE SURROUNDING NEIGHBORHOOD AND LOCAL LANDMARKS IN HOPES THAT THIS WILL PROMOTE CONNECTIVITY AND HELP BUILD RELATIONSHIPS WITH THOSE OUTSIDE OF THE COMMUNITY.

### THE PROGRAM:

#### LIVIING SPACE:

- (30) ONE BEDROOM APARTMENTS: 625 SF EACH (12) TWO BEDROOM APARTMENTS: 768 SF EACH
- (5) THREE BEDROOM APARTMENTS: 1008 SF EACH
- (1) FIVE BEDROOM APARTMENS: 1248 SF EACH
- (12) GARAGES: 32 SF EACH

#### **COMMUNITY SPACE:**

GREAT ROOM: 2,000 SF GARDEN / PATIO / PLAYGROUND : 20,000 SF STORAGE: 800 SF WALKING PATHS

#### SERVICES:

(4) OFFICES: 120 SF EACH UTILITY / MAINTANENCE : 1,300 SF

### THE SITE:



100 200 400 600 800

## THE NEIGHBORHOOD:





## THE ANALYSIS











February 9, 2019

bit.ly/aiamnsfs







**HOUSING CLUSTER: FLOOR 2** 



**HOUSING CLUSTER: FLOOR 1** 









February 9, 2019 bit.ly/aiamnsfs

## SITE OPTION 2:



## "NEIGHBORHOOD" PERSPECTIVE:





**AIA** Minnesota



1 BEDROOM UNIT:



2 BEDROOM UNIT:



3 BEDROOM UNIT:



5 BEDROOM UNIT:

February 9, 2019 bit.ly/aiamnsfs



2 BEDROOM UNIT (MULTISTORY):



3 BEDROOM UNIT (MULTISTORY):









February 9, 2019 bit.ly/aiamnsfs



## THE GREAT ROOM:





## STORAGE: