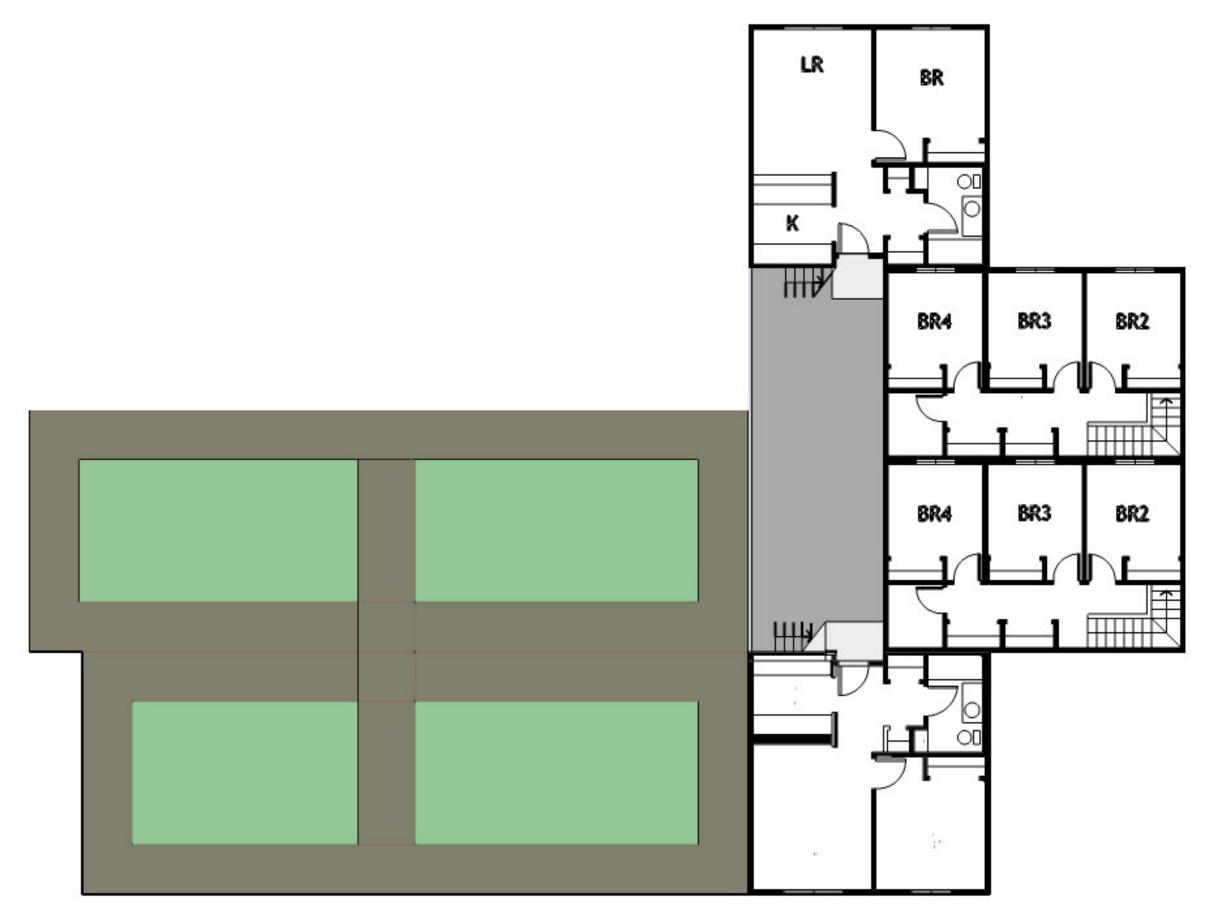

## THE ANALYSIS

February 9, 2019

bit.ly/aiamnsfs

**HOUSING CLUSTER: FLOOR 2** 

**HOUSING CLUSTER: FLOOR 1** 

February 9, 2019 bit.ly/aiamnsfs

#### LIVIING SPACE:

- (30) ONE BEDROOM APARTMENTS: 625 SF EACH (12) TWO BEDROOM APARTMENTS: 768 SF EACH
- (5) THREE BEDROOM APARTMENTS: 1008 SF EACH
- (1) FIVE BEDROOM APARTMENS: 1248 SF EACH
- (12) GARAGES: 32 SF EACH