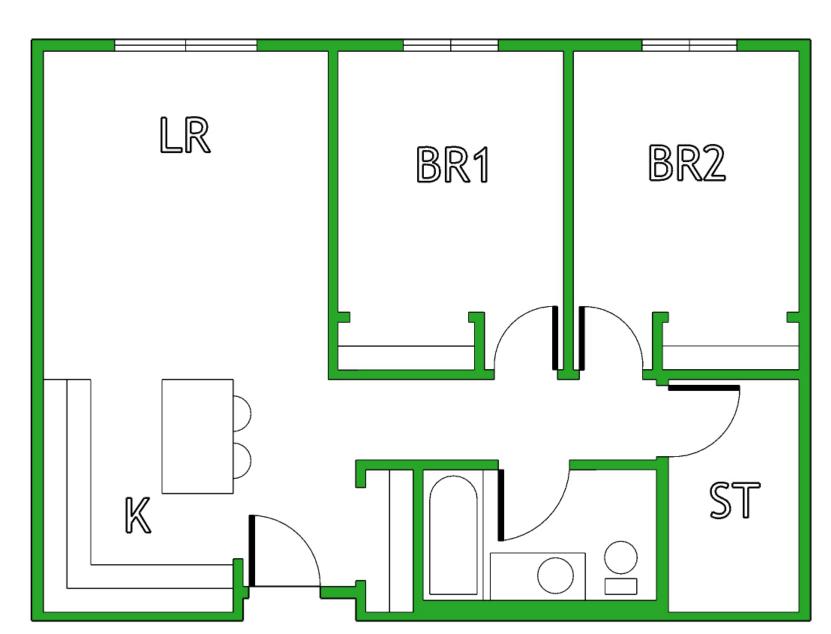

#### LIVIING SPACE:

- (30) ONE BEDROOM APARTMENTS: 625 SF EACH (12) TWO BEDROOM APARTMENTS: 768 SF EACH
- (5) THREE BEDROOM APARTMENTS: 1008 SF EACH
- (1) FIVE BEDROOM APARTMENS: 1248 SF EACH
- (12) GARAGES: 32 SF EACH

## "NEIGHBORHOOD" PERSPECTIVE:

**AIA** Minnesota

1 BEDROOM UNIT:

2 BEDROOM UNIT:

3 BEDROOM UNIT:

5 BEDROOM UNIT:

February 9, 2019 bit.ly/aiamnsfs

2 BEDROOM UNIT (MULTISTORY):