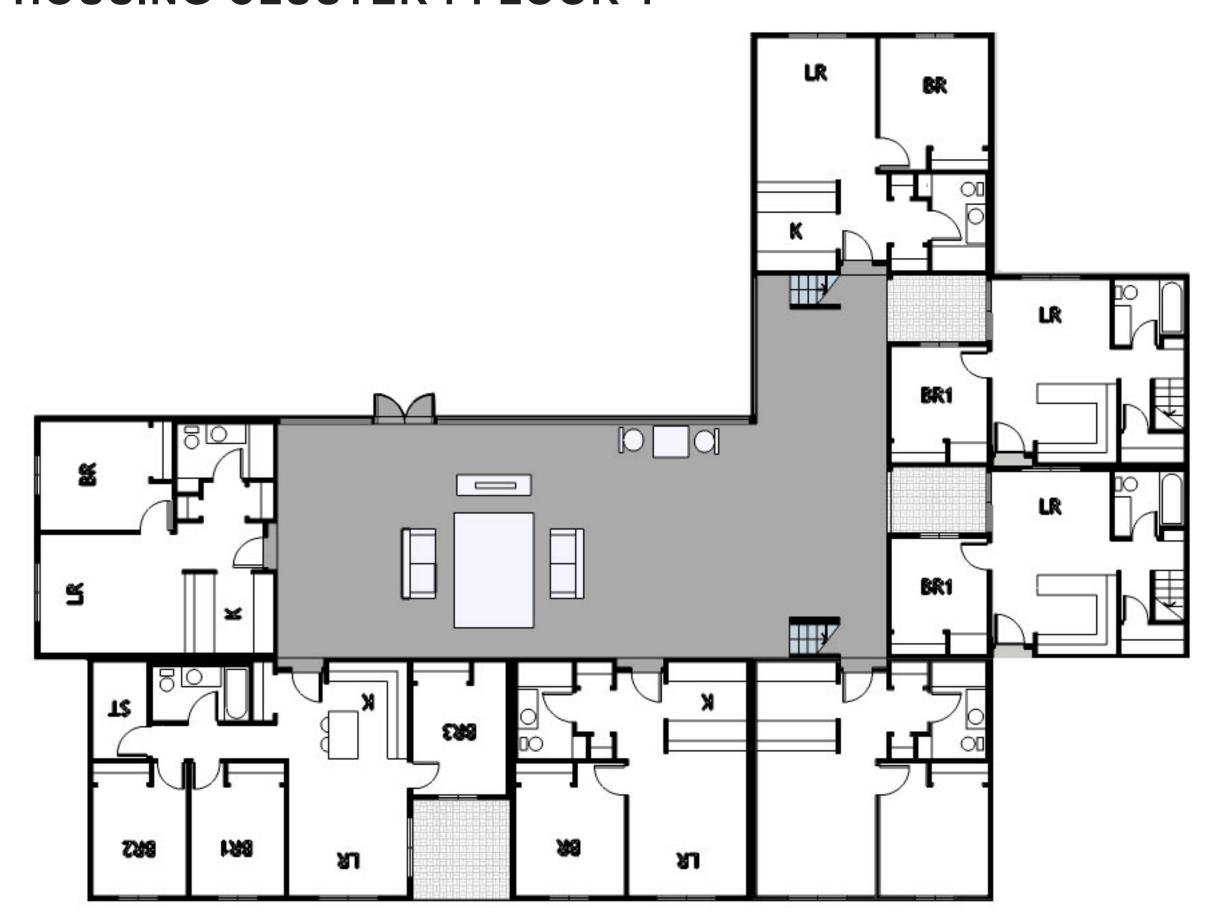

## THE ANALYSIS

February 9, 2019

bit.ly/aiamnsfs

**HOUSING CLUSTER: FLOOR 2** 

**HOUSING CLUSTER: FLOOR 1** 

February 9, 2019 bit.ly/aiamnsfs

#### LIVIING SPACE:

- (30) ONE BEDROOM APARTMENTS: 625 SF EACH (12) TWO BEDROOM APARTMENTS: 768 SF EACH
- (5) THREE BEDROOM APARTMENTS: 1008 SF EACH
- (1) FIVE BEDROOM APARTMENS: 1248 SF EACH
- (12) GARAGES: 32 SF EACH