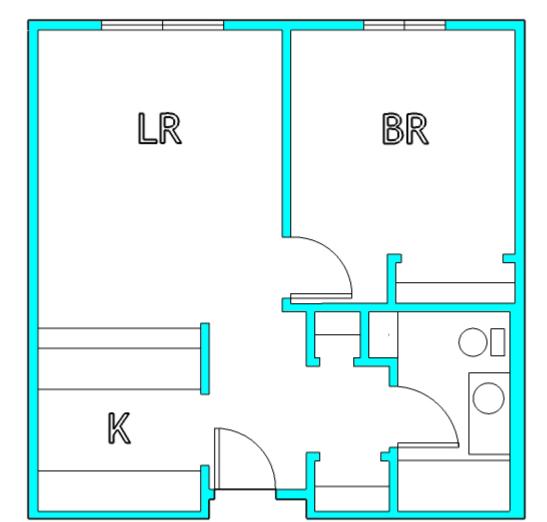

## "NEIGHBORHOOD" PERSPECTIVE:

**AIA** Minnesota

1 BEDROOM UNIT:

2 BEDROOM UNIT:

3 BEDROOM UNIT:

5 BEDROOM UNIT:

February 9, 2019 bit.ly/aiamnsfs

2 BEDROOM UNIT (MULTISTORY):

#### LIVIING SPACE:

- (30) ONE BEDROOM APARTMENTS: 625 SF EACH (12) TWO BEDROOM APARTMENTS: 768 SF EACH
- (5) THREE BEDROOM APARTMENTS: 1008 SF EACH
- (1) FIVE BEDROOM APARTMENS: 1248 SF EACH
- (12) GARAGES: 32 SF EACH