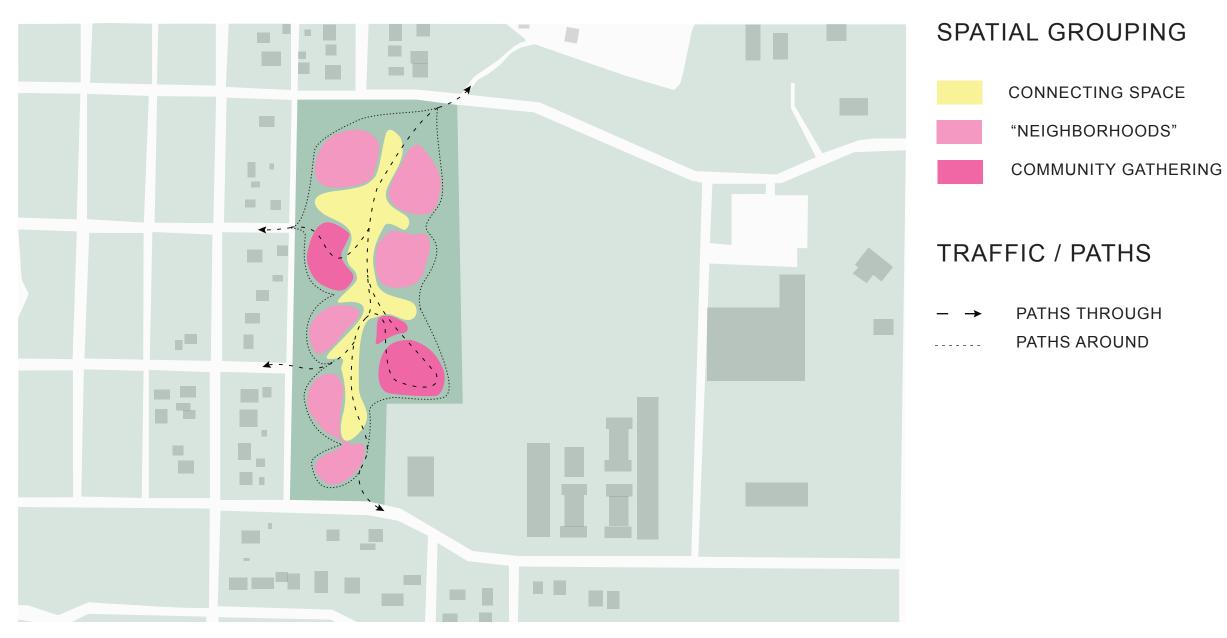

WE STRIVED TO FOSTER COMMUNITY BY DESIGNING CLUSTERS OF VARIED DWELLING TYPES OR "NEIGHBORHOODS" ORIENTED AROUND SHARED GATHERING SPACES THAT SPILL OUT INTO THE GREATER PATHWAYS CONNECTING THE SITE. WE TOOK THESE PATHWAYS AND EXTENDED THEM OUT TOWARDS THE SURROUNDING NEIGHBORHOOD AND LOCAL LANDMARKS IN HOPES THAT THIS WILL PROMOTE CONNECTIVITY AND HELP BUILD RELATIONSHIPS WITH THOSE OUTSIDE OF THE COMMUNITY.

## THE NEIGHBORHOOD: