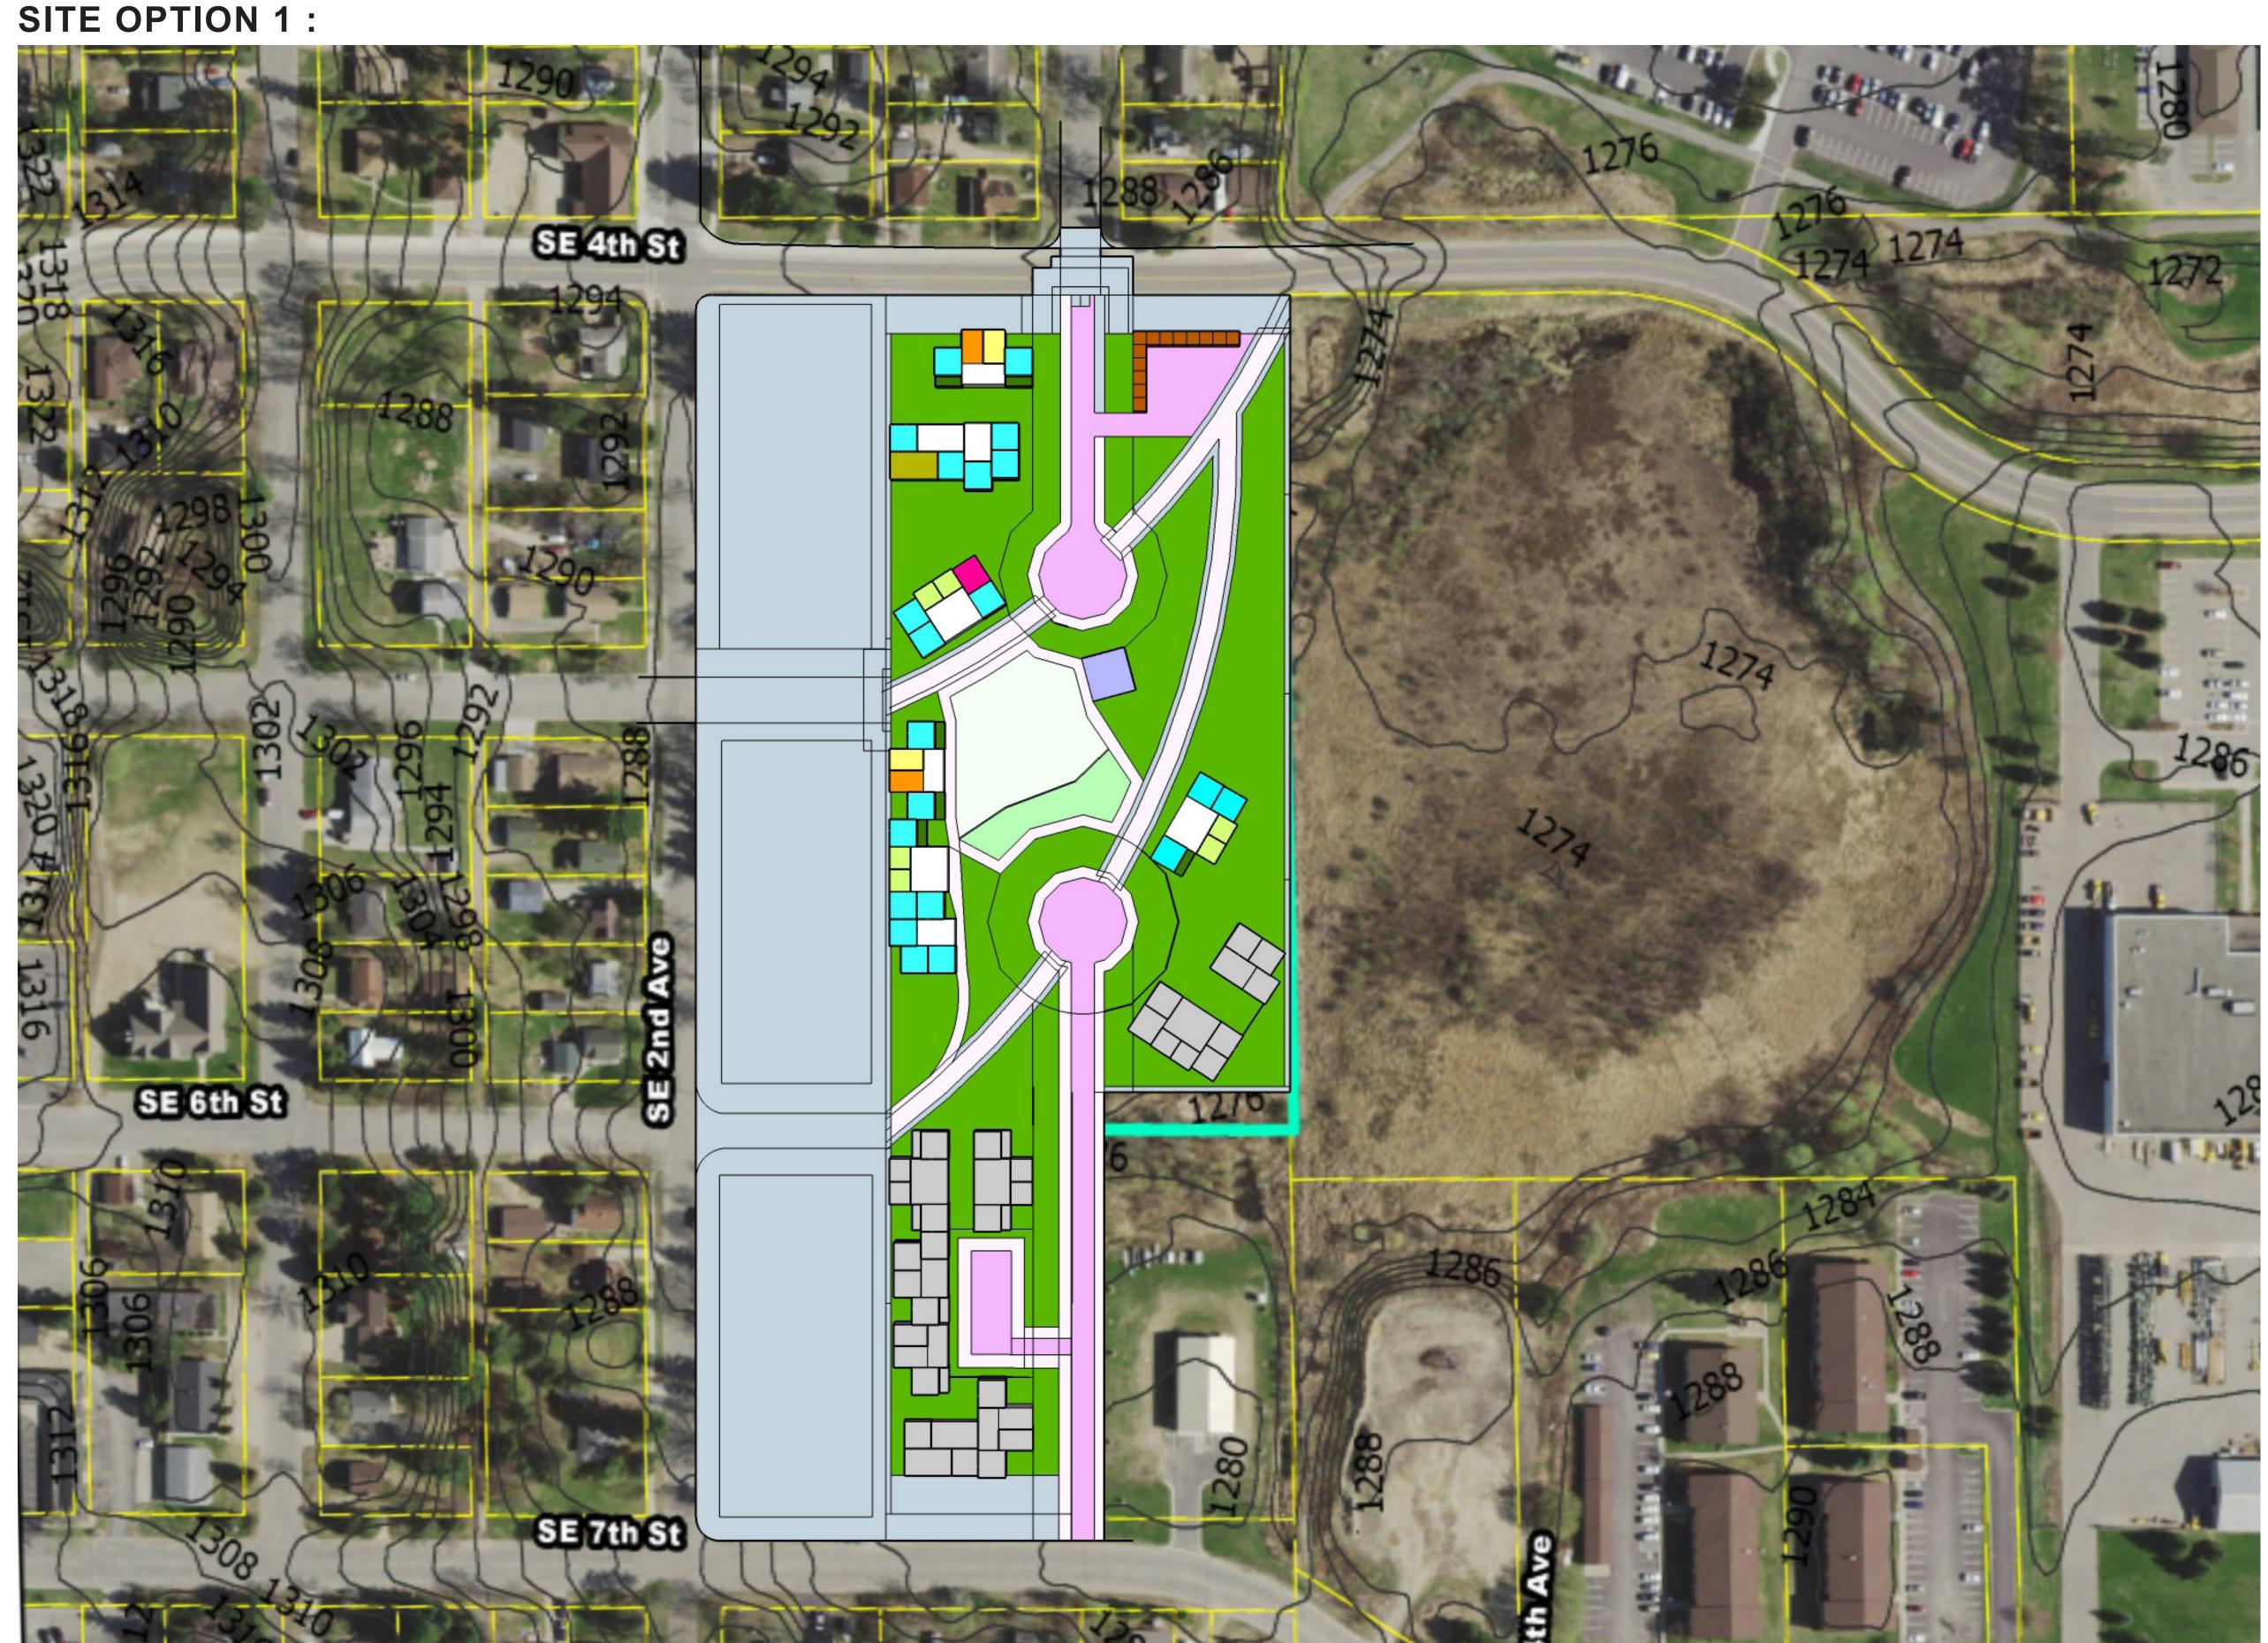

### THE SITE:

100 200 400 600 800

#### LIVIING SPACE:

- (30) ONE BEDROOM APARTMENTS: 625 SF EACH (12) TWO BEDROOM APARTMENTS: 768 SF EACH
- (5) THREE BEDROOM APARTMENTS: 1008 SF EACH
- (1) FIVE BEDROOM APARTMENS: 1248 SF EACH
- (12) GARAGES: 32 SF EACH

#### **COMMUNITY SPACE:**

GREAT ROOM: 2,000 SF GARDEN / PATIO / PLAYGROUND : 20,000 SF STORAGE: 800 SF WALKING PATHS

#### SERVICES:

(4) OFFICES: 120 SF EACH UTILITY / MAINTANENCE : 1,300 SF