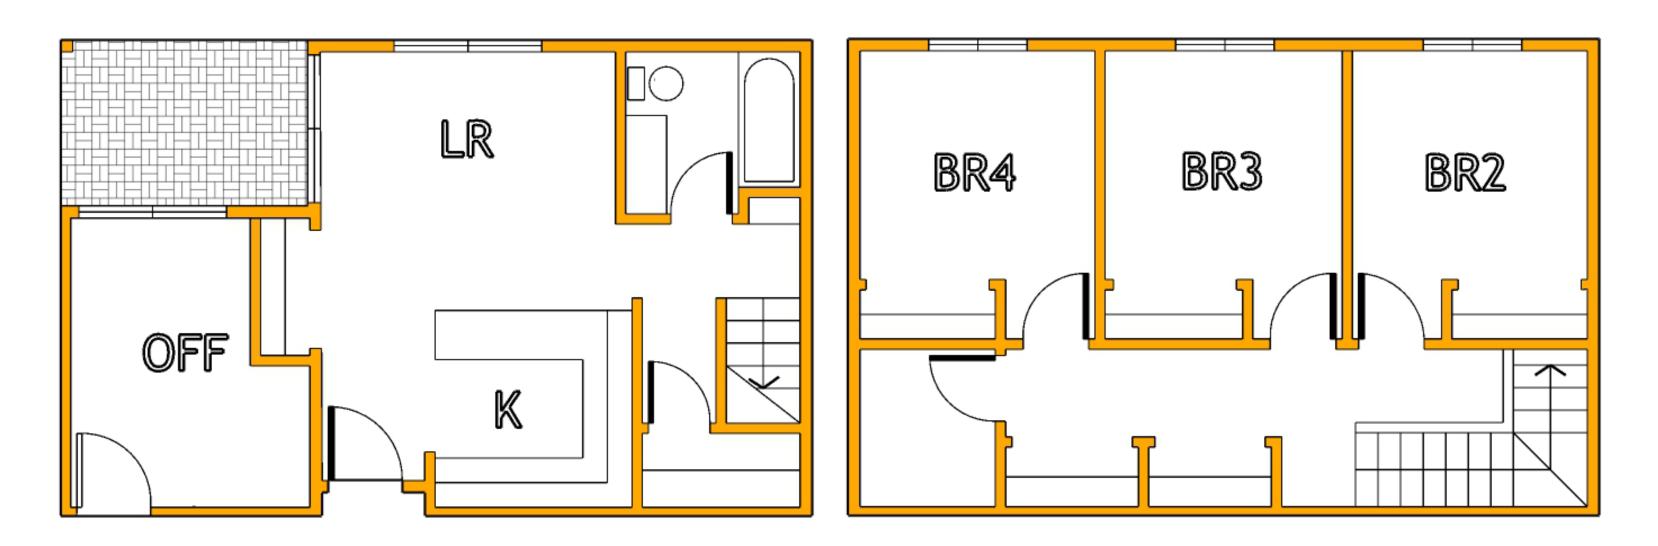

#### LIVIING SPACE:

- (30) ONE BEDROOM APARTMENTS: 625 SF EACH (12) TWO BEDROOM APARTMENTS: 768 SF EACH
- (5) THREE BEDROOM APARTMENTS: 1008 SF EACH
- (1) FIVE BEDROOM APARTMENS: 1248 SF EACH
- (12) GARAGES: 32 SF EACH

## THE ANALYSIS

February 9, 2019

bit.ly/aiamnsfs

**HOUSING CLUSTER: FLOOR 2** 

**HOUSING CLUSTER: FLOOR 1** 

February 9, 2019 bit.ly/aiamnsfs