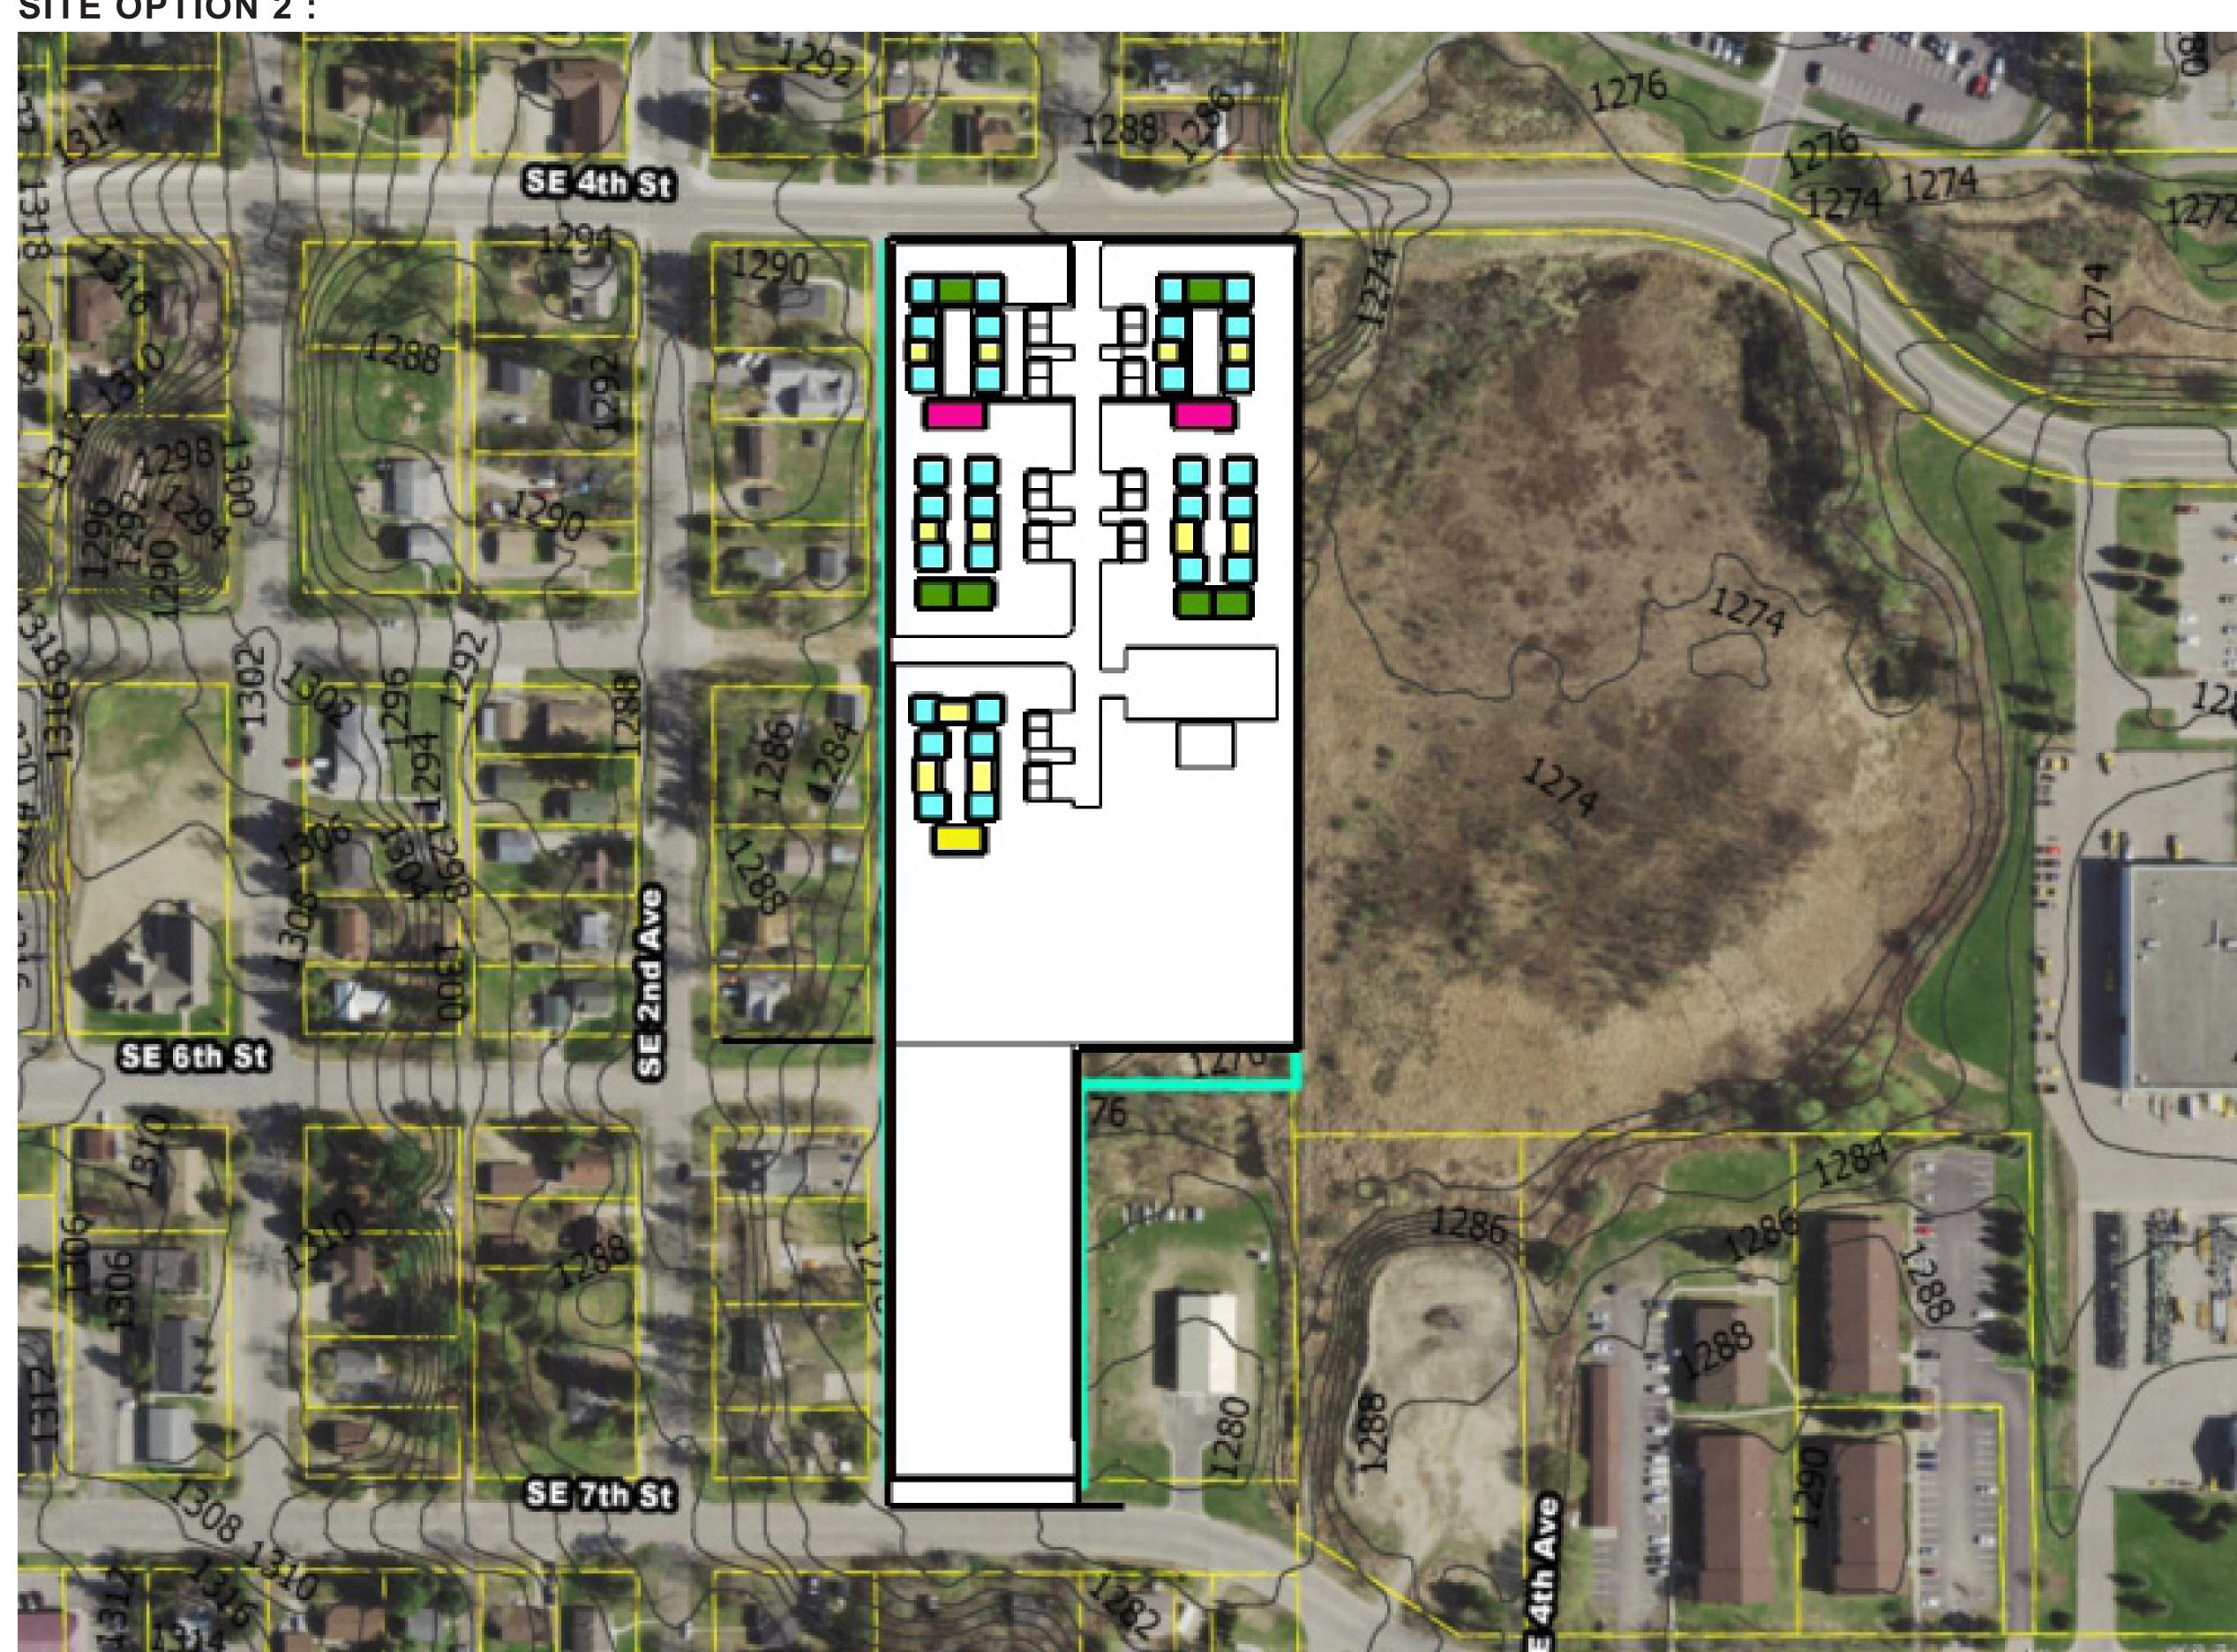

HOPES THAT THIS WILL PROMOTE CONNECTIVITY AND HELP BUILD RELATIONSHIPS WITH THOSE OUTSIDE OF THE COMMUNITY.

### THE PROGRAM:

#### LIVIING SPACE:

- (30) ONE BEDROOM APARTMENTS: 625 SF EACH (12) TWO BEDROOM APARTMENTS: 768 SF EACH
- (5) THREE BEDROOM APARTMENTS: 1008 SF EACH
- (1) FIVE BEDROOM APARTMENS: 1248 SF EACH
- (12) GARAGES: 32 SF EACH

#### **COMMUNITY SPACE:**

GREAT ROOM: 2,000 SF GARDEN / PATIO / PLAYGROUND : 20,000 SF STORAGE: 800 SF WALKING PATHS

#### SERVICES:

(4) OFFICES: 120 SF EACH UTILITY / MAINTANENCE : 1,300 SF

### THE SITE:



100 200 400 600 800

## THE NEIGHBORHOOD:





## THE ANALYSIS











February 9, 2019

bit.ly/aiamnsfs







**HOUSING CLUSTER: FLOOR 2** 



**HOUSING CLUSTER: FLOOR 1** 









February 9, 2019 bit.ly/aiamnsfs

## SITE OPTION 2:



## "NEIGHBORHOOD" PERSPECTIVE:





**AIA** Minnesota



1 BEDROOM UNIT:



2 BEDROOM UNIT:



3 BEDROOM UNIT:



5 BEDROOM UNIT:

February 9, 2019 bit.ly/aiamnsfs



2 BEDROOM UNIT (MULTISTORY):



3 BEDROOM UNIT (MULTISTORY):









February 9, 2019 bit.ly/aiamnsfs



## THE GREAT ROOM:





## STORAGE: