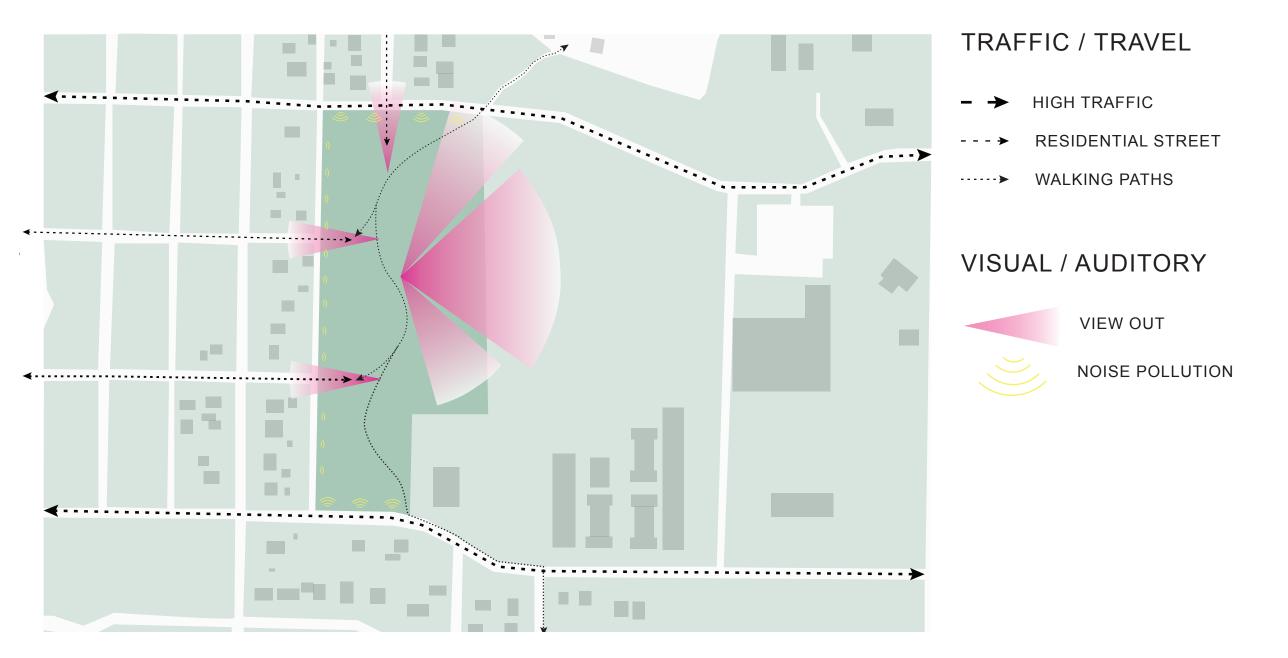

#### THE MISSION:

AS A DESIGN TEAM, OUR TASK WAS TO DESIGN A TWO-PHASED SUPPORTIVE HOUSING PROJECT LOCATED IN GRAND RAPIDS, MN. OUR MAIN GOAL FOR THE PROJECT WAS TO CREATE "COMMUNITY WITHIN COMMUNITY". THIS MEANT DESIGNING SAFE, INCLUSIVE, AND INVITING SPACES THAT FOSTER COMMUNITY AND CONNECTIONS.

WE STRIVED TO FOSTER COMMUNITY BY DESIGNING CLUSTERS OF VARIED DWELLING TYPES OR "NEIGHBORHOODS" ORIENTED AROUND SHARED GATHERING SPACES THAT SPILL OUT INTO THE GREATER PATHWAYS CONNECTING THE SITE. WE TOOK THESE PATHWAYS AND EXTENDED THEM OUT TOWARDS THE SURROUNDING NEIGHBORHOOD AND LOCAL LANDMARKS IN HOPES THAT THIS WILL PROMOTE CONNECTIVITY AND HELP BUILD RELATIONSHIPS WITH THOSE OUTSIDE OF THE COMMUNITY.

## THE NEIGHBORHOOD: