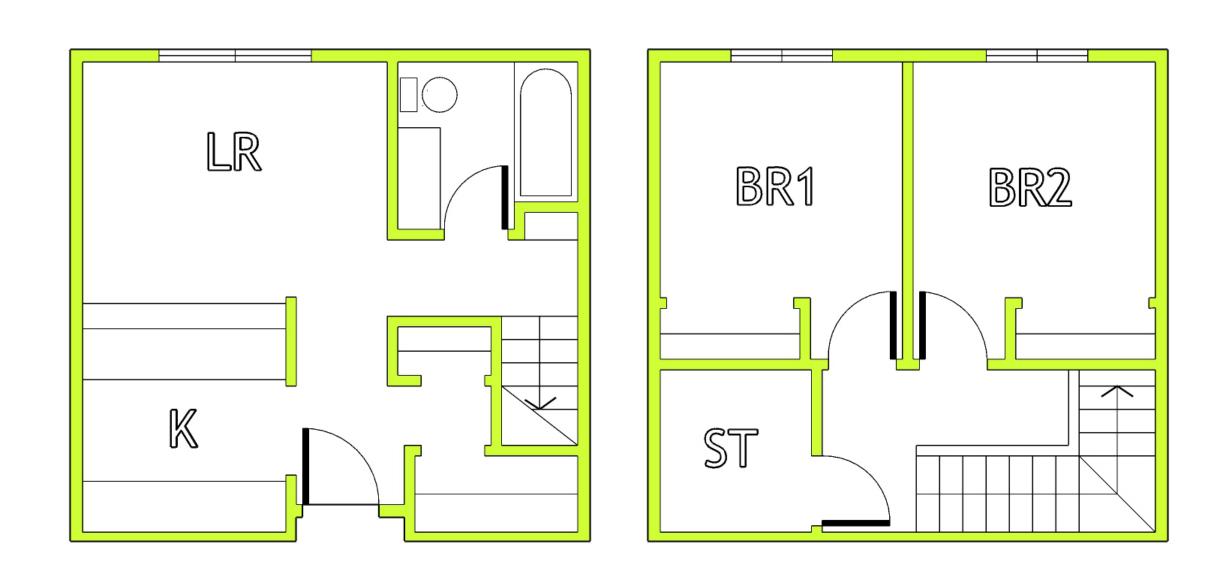

#### LIVIING SPACE:

- (30) ONE BEDROOM APARTMENTS: 625 SF EACH (12) TWO BEDROOM APARTMENTS: 768 SF EACH
- (5) THREE BEDROOM APARTMENTS: 1008 SF EACH
- (1) FIVE BEDROOM APARTMENS: 1248 SF EACH
- (12) GARAGES: 32 SF EACH

## "NEIGHBORHOOD" PERSPECTIVE:

**AIA** Minnesota

1 BEDROOM UNIT:

2 BEDROOM UNIT:

3 BEDROOM UNIT:

5 BEDROOM UNIT:

February 9, 2019 bit.ly/aiamnsfs

2 BEDROOM UNIT (MULTISTORY):

3 BEDROOM UNIT (MULTISTORY):

February 9, 2019 bit.ly/aiamnsfs