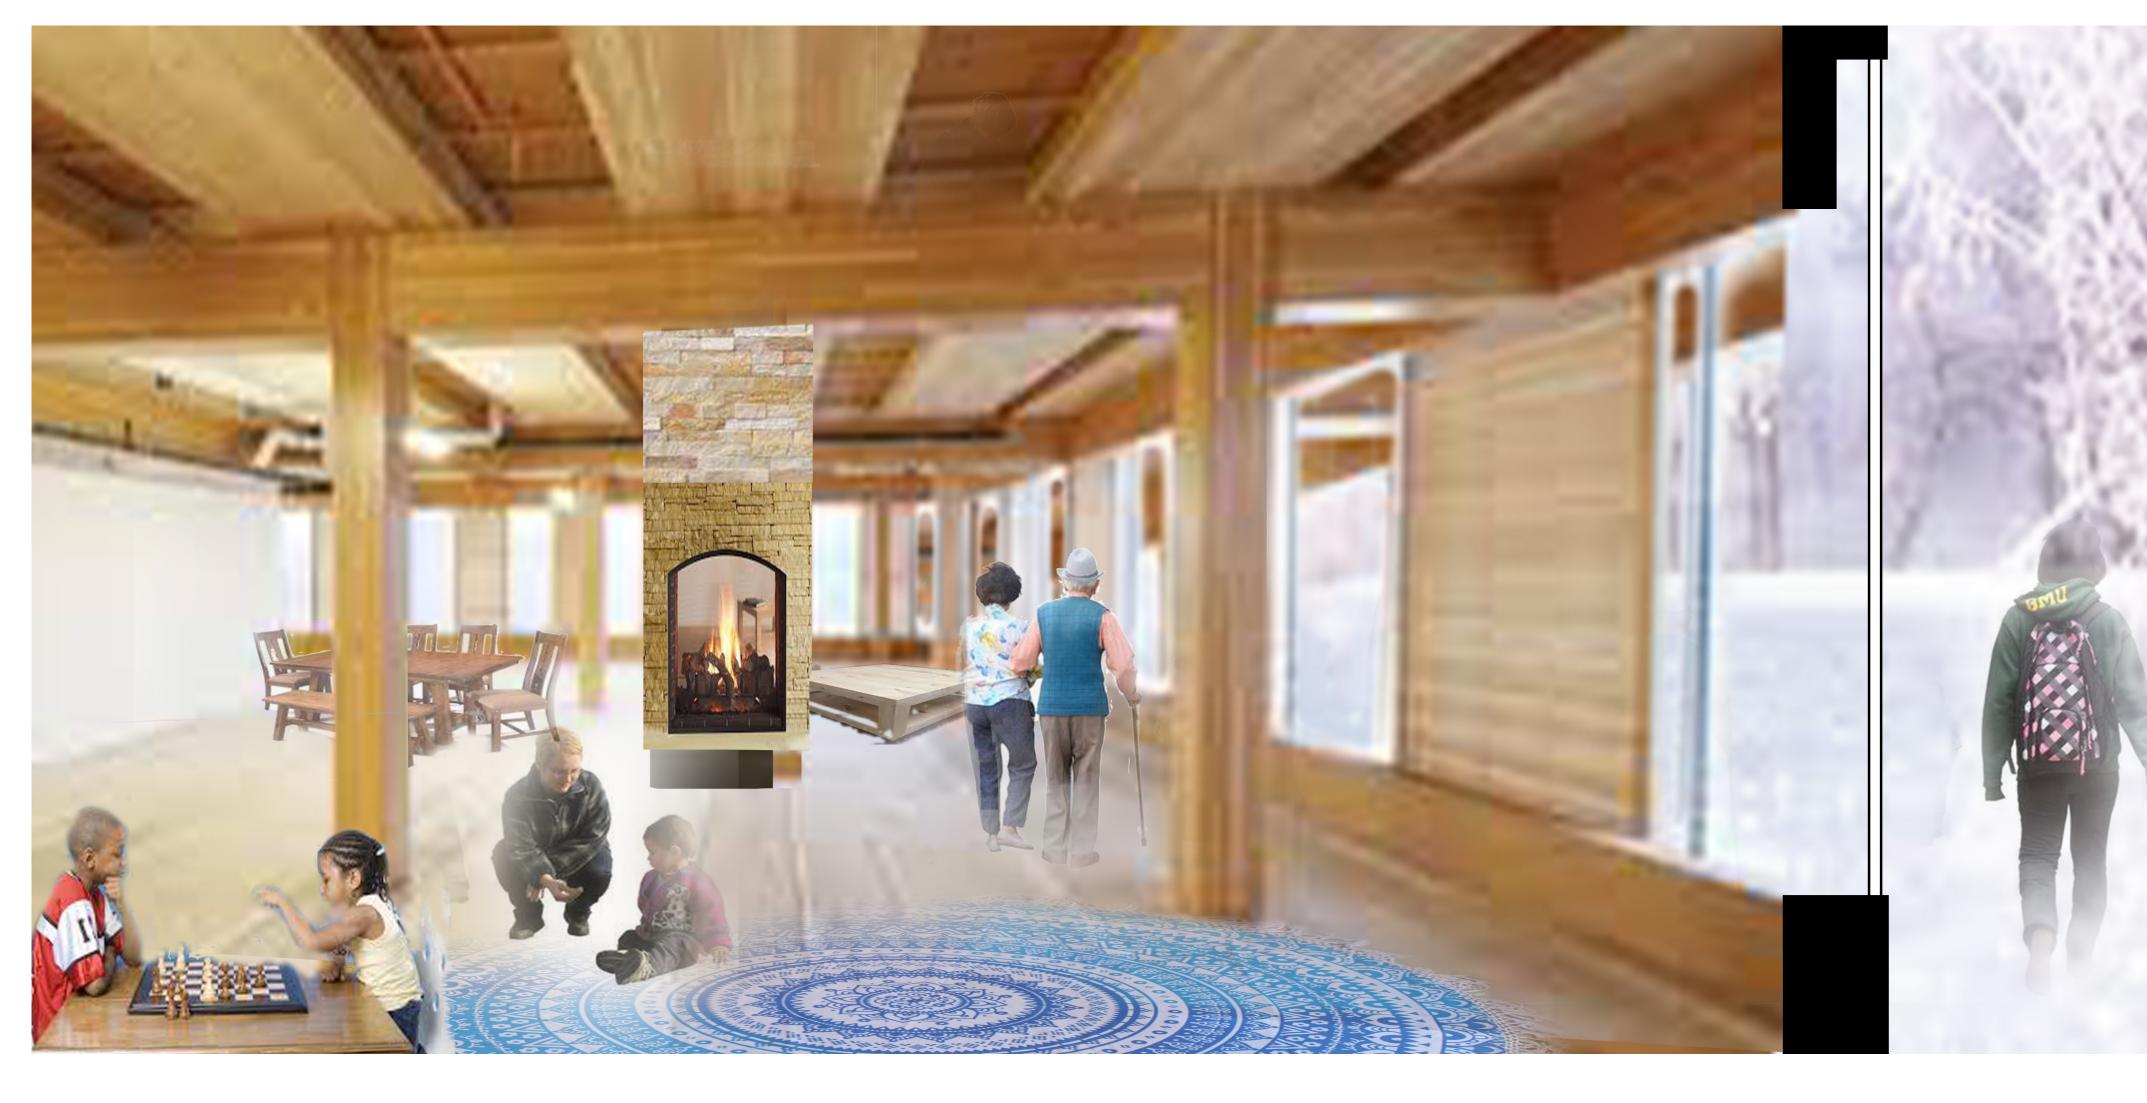

#### **COMMUNITY SPACE:**

GREAT ROOM: 2,000 SF GARDEN / PATIO / PLAYGROUND : 20,000 SF STORAGE: 800 SF WALKING PATHS

## THE GREAT ROOM: