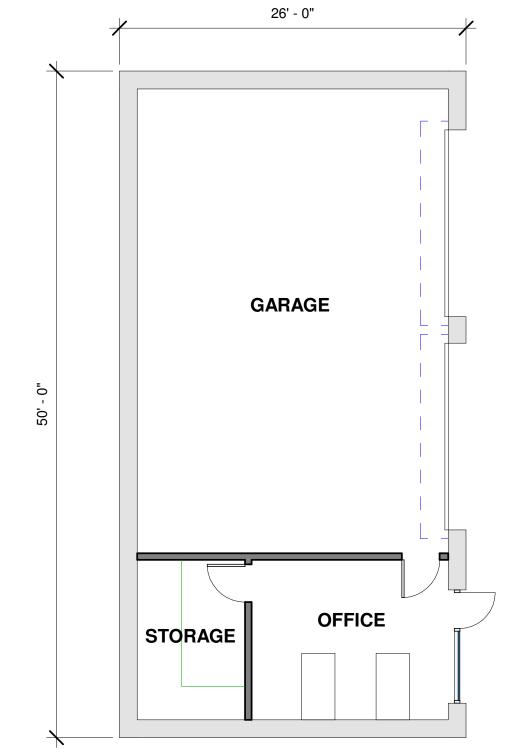

## STORAGE:

#### SERVICES:

(4) OFFICES: 120 SF EACH UTILITY / MAINTANENCE : 1,300 SF