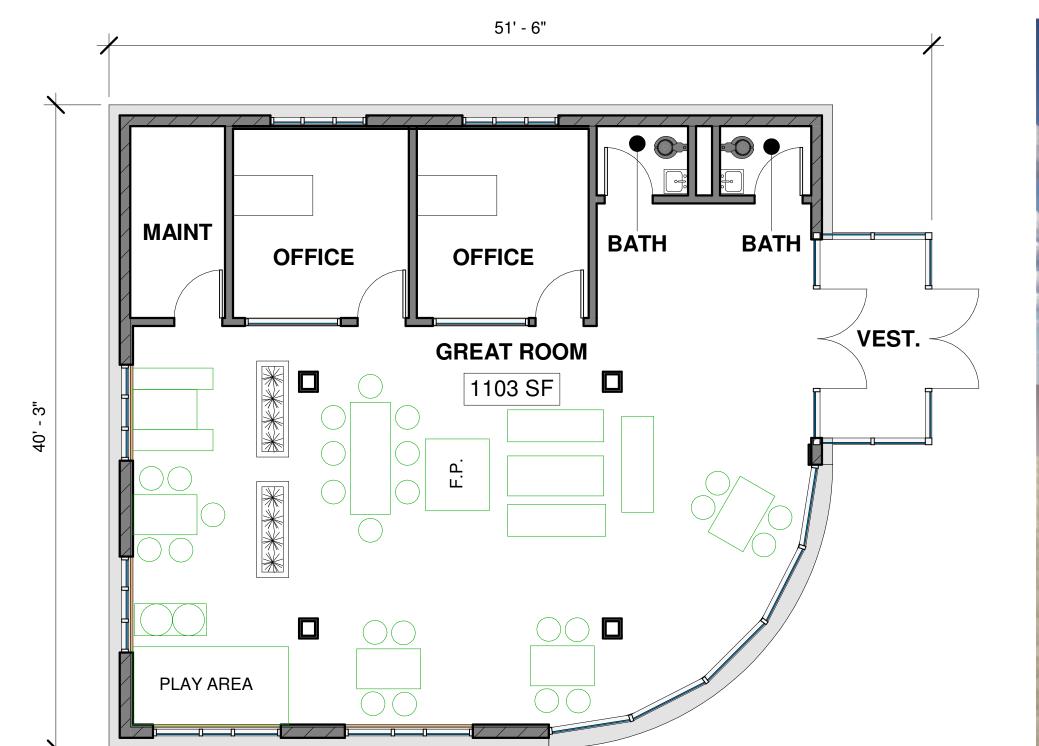

#### **COMMUNITY SPACE:**

GREAT ROOM: 2,000 SF GARDEN / PATIO / PLAYGROUND : 20,000 SF STORAGE: 800 SF WALKING PATHS

#### SERVICES:

(4) OFFICES: 120 SF EACH UTILITY / MAINTANENCE : 1,300 SF

## THE GREAT ROOM: