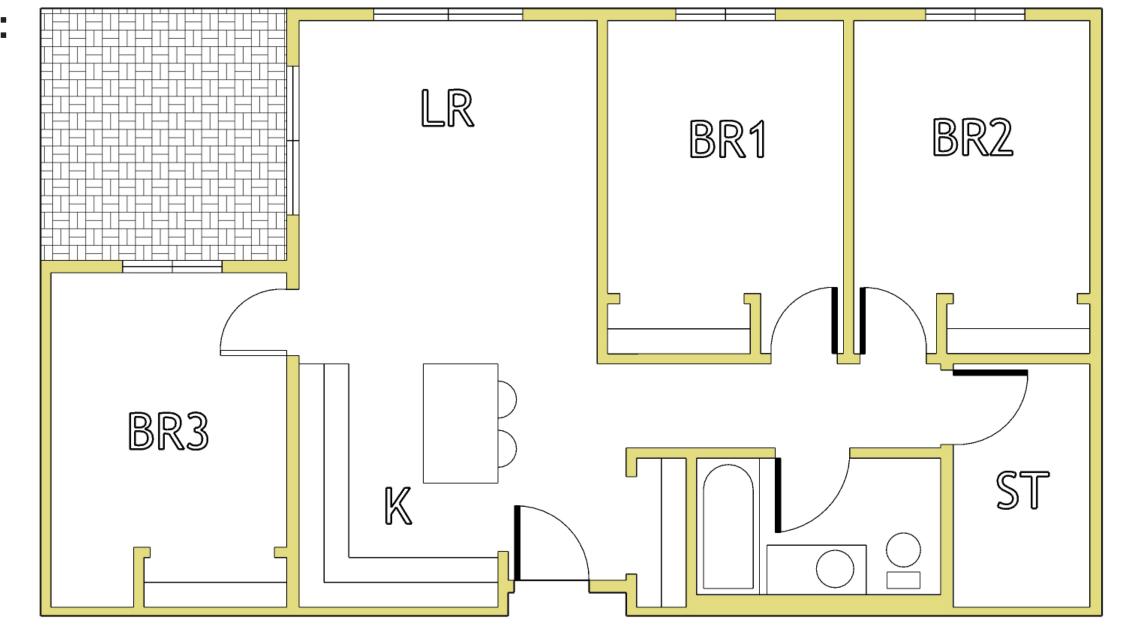

#### LIVIING SPACE:

- (30) ONE BEDROOM APARTMENTS: 625 SF EACH (12) TWO BEDROOM APARTMENTS: 768 SF EACH
- (5) THREE BEDROOM APARTMENTS: 1008 SF EACH
- (1) FIVE BEDROOM APARTMENS: 1248 SF EACH
- (12) GARAGES: 32 SF EACH

## "NEIGHBORHOOD" PERSPECTIVE:

**AIA** Minnesota

1 BEDROOM UNIT:

2 BEDROOM UNIT:

3 BEDROOM UNIT:

5 BEDROOM UNIT:

February 9, 2019 bit.ly/aiamnsfs

2 BEDROOM UNIT (MULTISTORY):