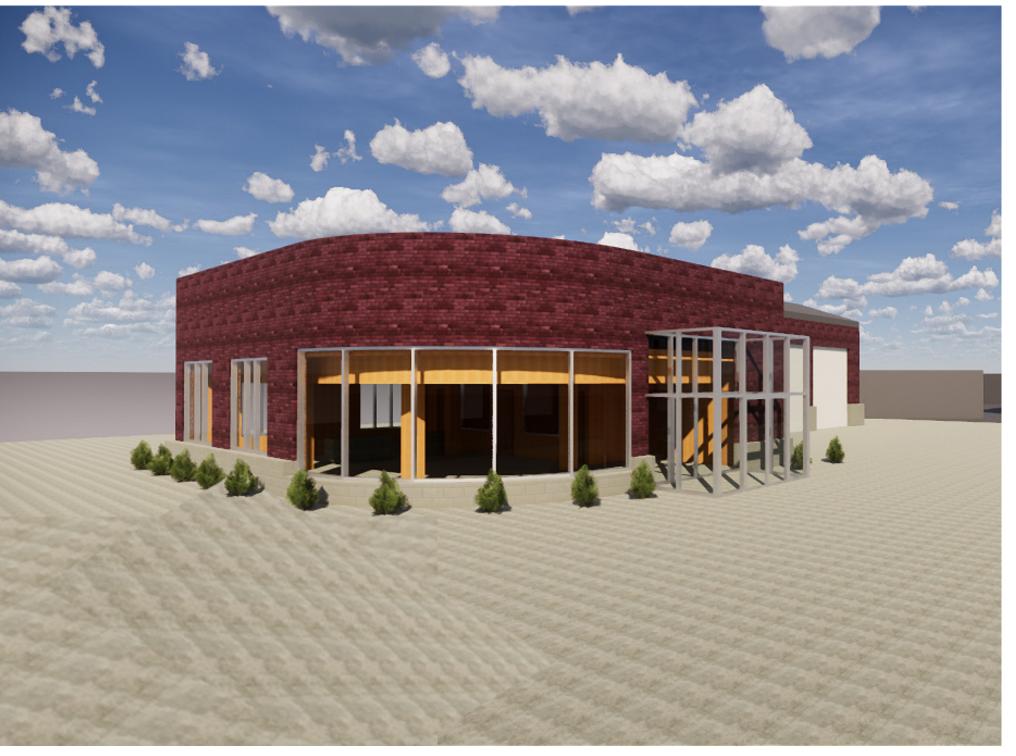

APARTMENS: 1248 SF EACH
- (12) GARAGES: 32 SF EACH

#### **COMMUNITY SPACE:**

GREAT ROOM: 2,000 SF GARDEN / PATIO / PLAYGROUND : 20,000 SF STORAGE: 800 SF WALKING PATHS

#### SERVICES:

(4) OFFICES: 120 SF EACH UTILITY / MAINTANENCE : 1,300 SF

### THE SITE:



100 200 400 600 800

## THE NEIGHBORHOOD:





## THE ANALYSIS











February 9, 2019

bit.ly/aiamnsfs







**HOUSING CLUSTER: FLOOR 2** 



**HOUSING CLUSTER: FLOOR 1** 









February 9, 2019 bit.ly/aiamnsfs

## SITE OPTION 2:



## "NEIGHBORHOOD" PERSPECTIVE:





**AIA** Minnesota



1 BEDROOM UNIT:



2 BEDROOM UNIT:



3 BEDROOM UNIT:



5 BEDROOM UNIT:

February 9, 2019 bit.ly/aiamnsfs



2 BEDROOM UNIT (MULTISTORY):



3 BEDROOM UNIT (MULTISTORY):









February 9, 2019 bit.ly/aiamnsfs



## THE GREAT ROOM:





## STORAGE: