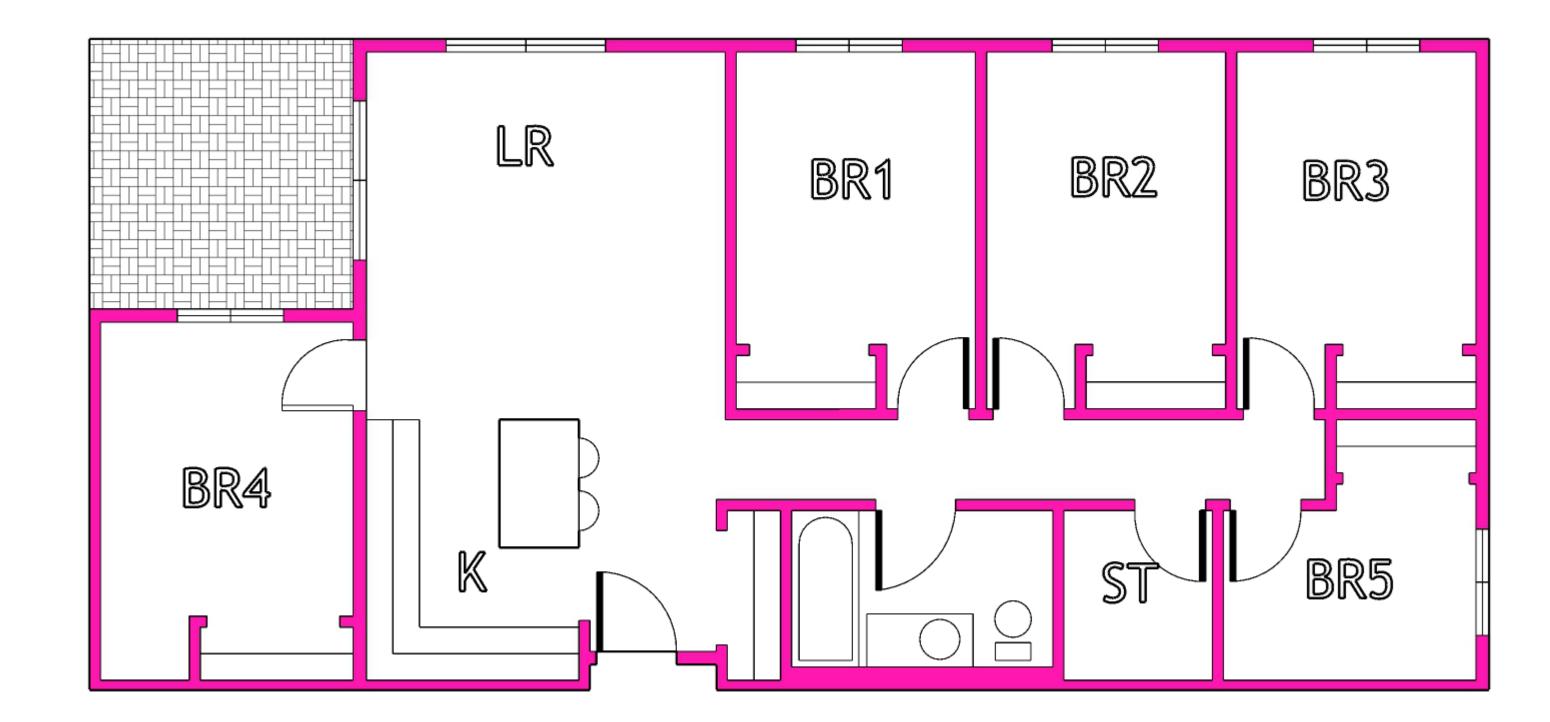

#### LIVIING SPACE:

- (30) ONE BEDROOM APARTMENTS: 625 SF EACH (12) TWO BEDROOM APARTMENTS: 768 SF EACH
- (5) THREE BEDROOM APARTMENTS: 1008 SF EACH
- (1) FIVE BEDROOM APARTMENS: 1248 SF EACH
- (12) GARAGES: 32 SF EACH

## "NEIGHBORHOOD" PERSPECTIVE:

**AIA** Minnesota

1 BEDROOM UNIT:

2 BEDROOM UNIT:

3 BEDROOM UNIT:

5 BEDROOM UNIT:

February 9, 2019 bit.ly/aiamnsfs

2 BEDROOM UNIT (MULTISTORY):