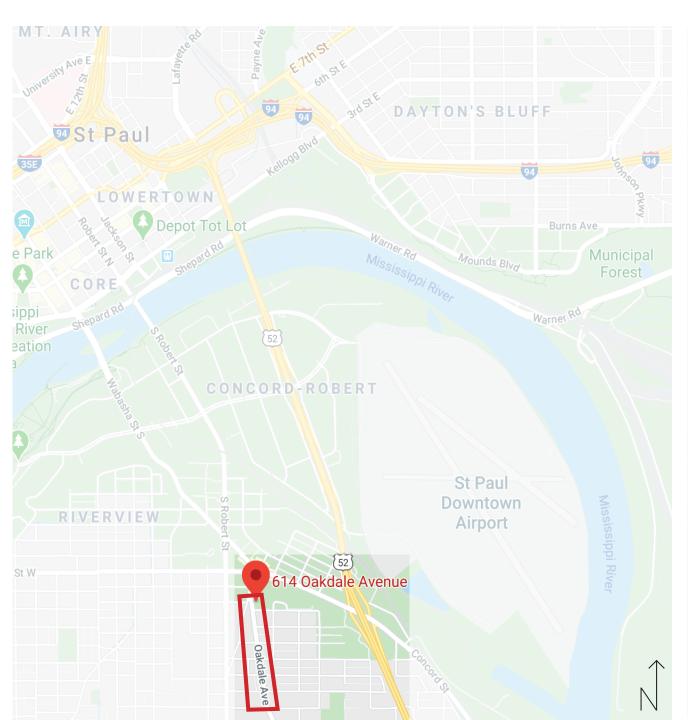

Neighborhood Development Alliance (NeDA) is a non-profit organization providing 1:1 counseling and workshops to help people make a financial plan to buy their first home. Our coaches walk alongside families to offer guidance to make their financial goals a reality.



Search For Shelter | 2020

614 Oakdale Avenue, Saint Paul, MN





#### Single Family Home

4 Bedroom / 2 Bath















Level 2 1/4" = 1'









# Lots 2-7 Scheme A

7 Unit Multifamily Complex

3 Bed / 1.5 Bath









First Floor Plan
3/16" = 1'



Second Floor Plan
3/16" = 1'





# Lots 2-7 Scheme B

6 Unit Multifamily Complex

4 Bed / 2 Bath







Front Elevation 1/8" = 1'



Rear Elevation 1/8" = 1'











# Lots 2-7 Scheme C

5 Lots Replotted To 7 Townhome Lots

7 4-Bedroom Units with Garages & Off-Street Parking







Site Plan