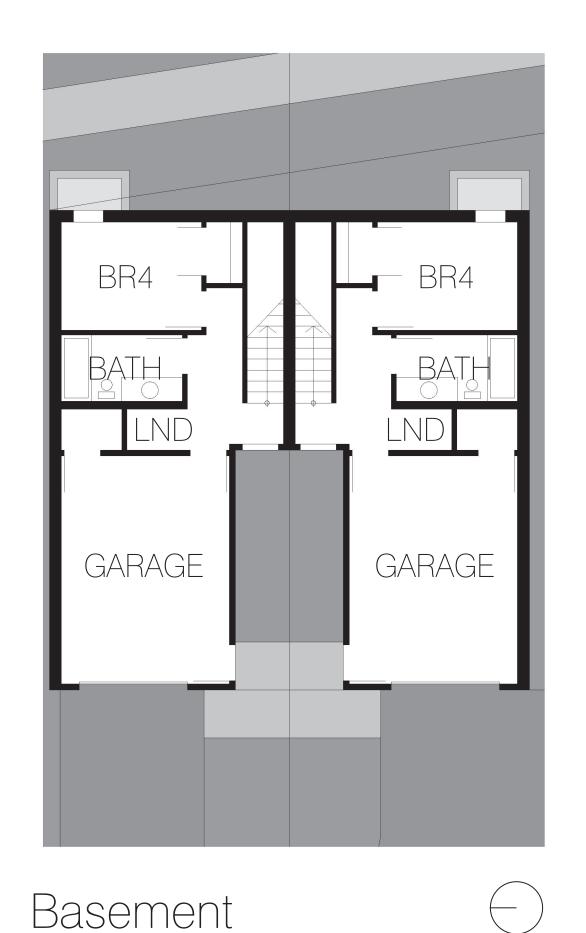

nce (NeDA) is a non-profit organization providing 1:1 counseling and workshops to help people make a financial plan to buy their first home. Our coaches walk alongside families to offer guidance to make their financial goals a reality.



Search For Shelter | 2020

614 Oakdale Avenue, Saint Paul, MN





#### Single Family Home

4 Bedroom / 2 Bath















Level 2 1/4" = 1'









# Lots 2-7 Scheme A

7 Unit Multifamily Complex

3 Bed / 1.5 Bath









First Floor Plan
3/16" = 1'



Second Floor Plan
3/16" = 1'





# Lots 2-7 Scheme B

6 Unit Multifamily Complex

4 Bed / 2 Bath







Front Elevation 1/8" = 1'



Rear Elevation 1/8" = 1'











# Lots 2-7 Scheme C

5 Lots Replotted To 7 Townhome Lots

7 4-Bedroom Units with Garages & Off-Street Parking







Site Plan