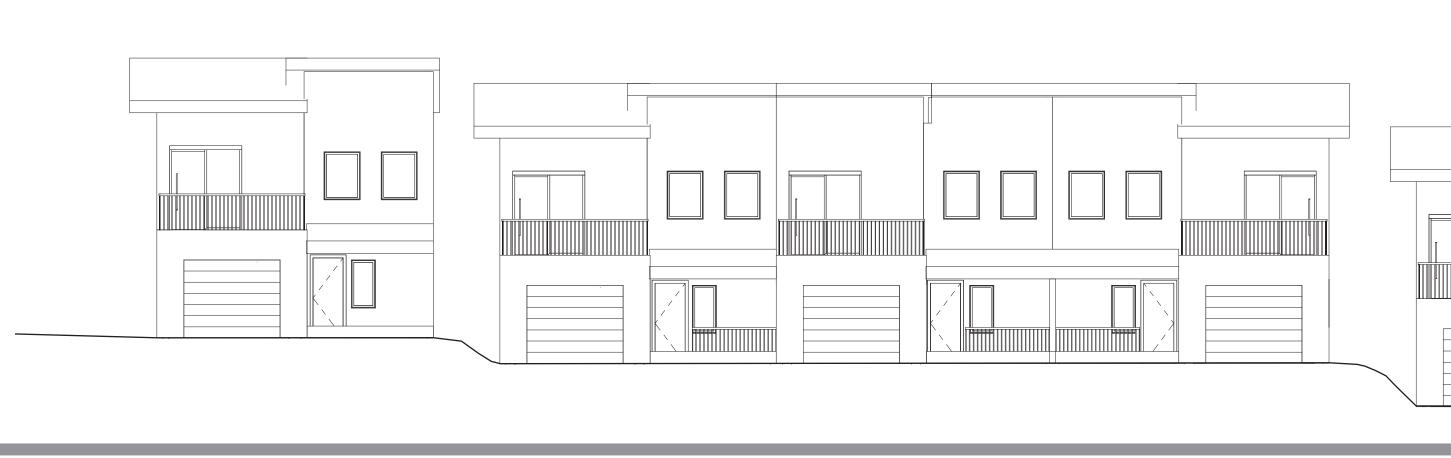

# Lots 2-7 Scheme B

6 Unit Multifamily Complex

4 Bed / 2 Bath

Front Elevation 1/8" = 1'

Rear Elevation 1/8" = 1'