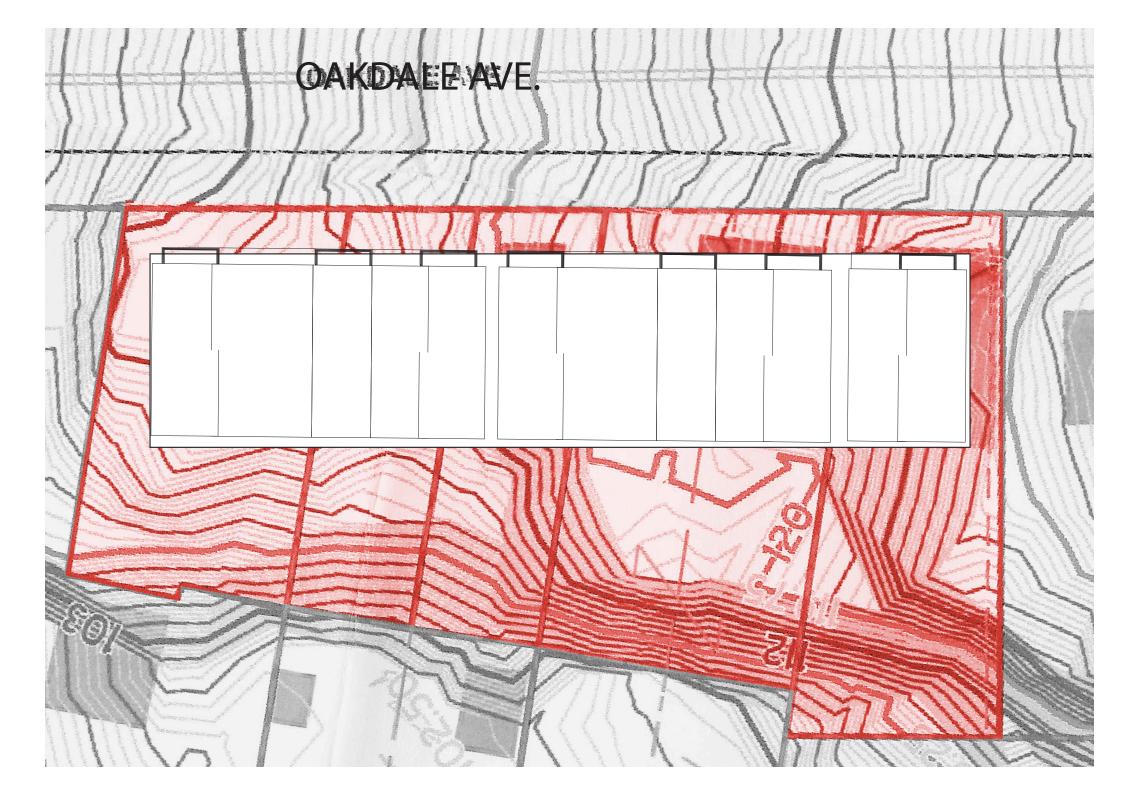

# Lots 2-7 Scheme B

6 Unit Multifamily Complex

4 Bed / 2 Bath

Front Elevation 1/8" = 1'

Rear Elevation 1/8" = 1'