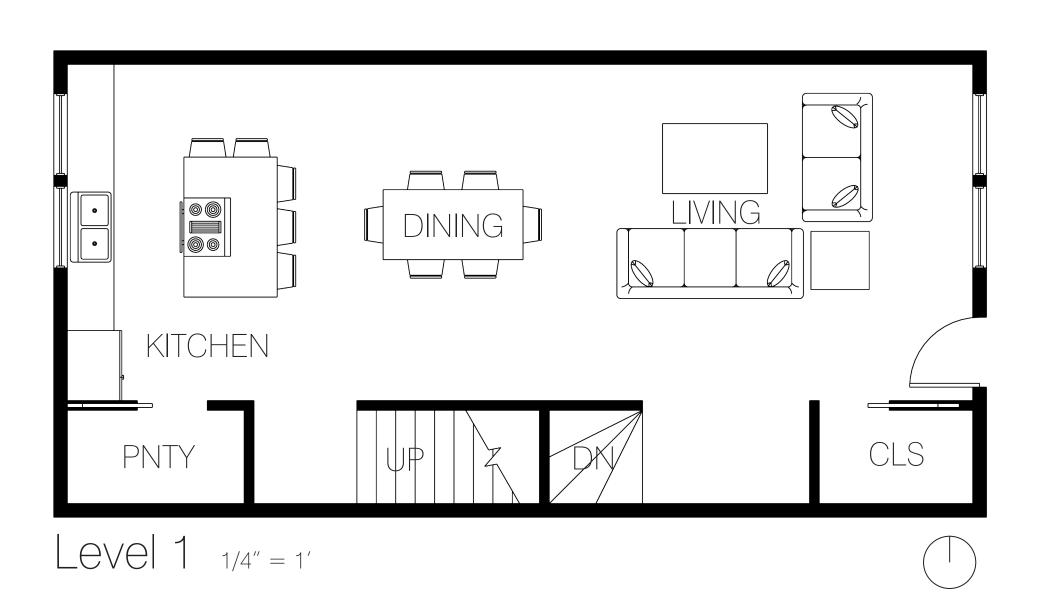

Neighborhood Development Alliance (NeDA) is a non-profit organization providing 1:1 counseling and workshops to help people make a financial plan to buy their first home. Our coaches walk alongside families to offer guidance to make their financial goals a reality.



Search For Shelter | 2020

614 Oakdale Avenue, Saint Paul, MN





#### Single Family Home

4 Bedroom / 2 Bath















Level 2 1/4" = 1'









# Lots 2-7 Scheme A

7 Unit Multifamily Complex

3 Bed / 1.5 Bath









First Floor Plan
3/16" = 1'



Second Floor Plan
3/16" = 1'





# Lots 2-7 Scheme B

6 Unit Multifamily Complex

4 Bed / 2 Bath







Front Elevation 1/8" = 1'



Rear Elevation 1/8" = 1'











# Lots 2-7 Scheme C

5 Lots Replotted To 7 Townhome Lots

7 4-Bedroom Units with Garages & Off-Street Parking







Site Plan