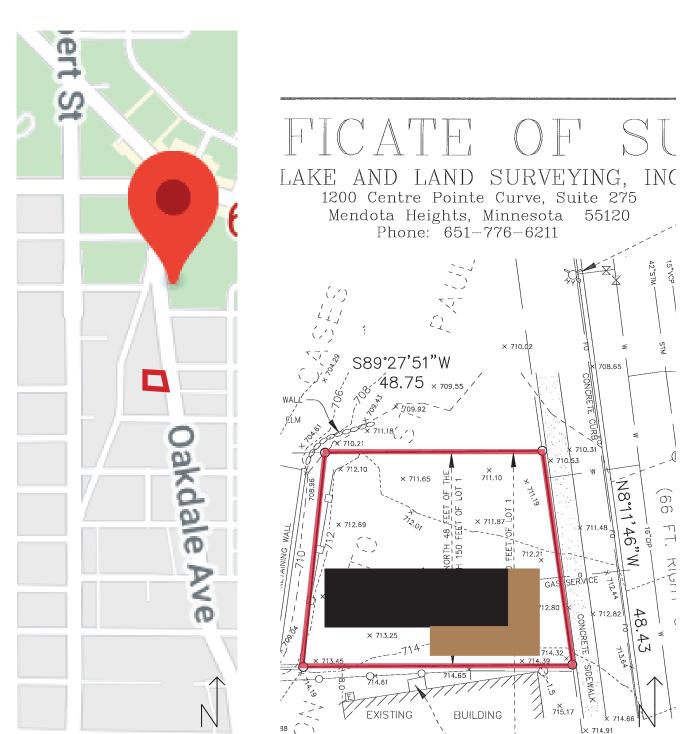

Neighborhood Development Alliance (NeDA) is a non-profit organization providing 1:1 counseling and workshops to help people make a financial plan to buy their first home. Our coaches walk alongside families to offer guidance to make their financial goals a reality.



Search For Shelter | 2020

614 Oakdale Avenue, Saint Paul, MN





#### Single Family Home

4 Bedroom / 2 Bath















Level 2 1/4" = 1'









# Lots 2-7 Scheme A

7 Unit Multifamily Complex

3 Bed / 1.5 Bath









First Floor Plan
3/16" = 1'



Second Floor Plan
3/16" = 1'





# Lots 2-7 Scheme B

6 Unit Multifamily Complex

4 Bed / 2 Bath







Front Elevation 1/8" = 1'



Rear Elevation 1/8" = 1'











# Lots 2-7 Scheme C

5 Lots Replotted To 7 Townhome Lots

7 4-Bedroom Units with Garages & Off-Street Parking







Site Plan