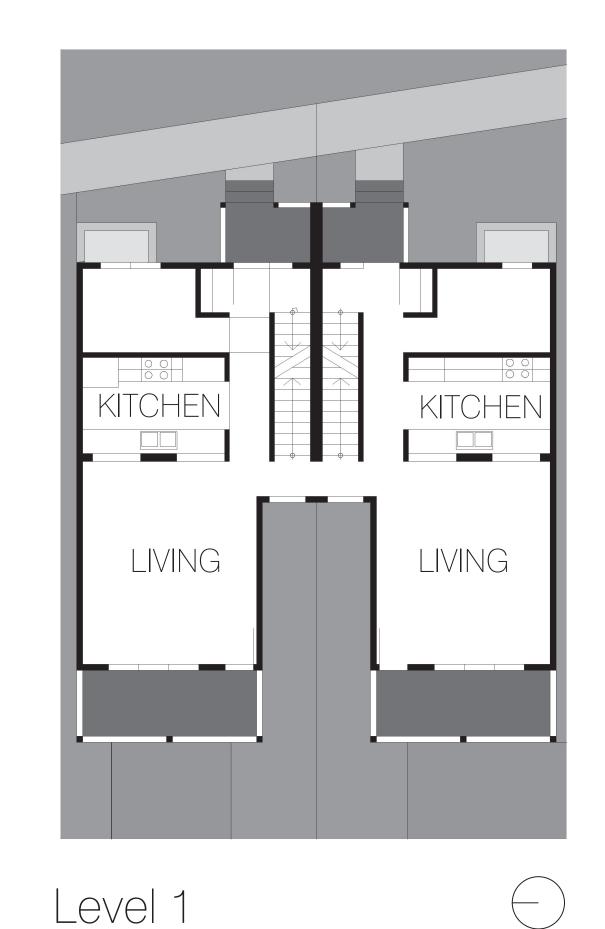

iance (NeDA) is a non-profit organization providing 1:1 counseling and workshops to help people make a financial plan to buy their first home. Our coaches walk alongside families to offer guidance to make their financial goals a reality.



Search For Shelter | 2020

614 Oakdale Avenue, Saint Paul, MN





#### Single Family Home

4 Bedroom / 2 Bath















Level 2 1/4" = 1'









# Lots 2-7 Scheme A

7 Unit Multifamily Complex

3 Bed / 1.5 Bath









First Floor Plan
3/16" = 1'



Second Floor Plan
3/16" = 1'





# Lots 2-7 Scheme B

6 Unit Multifamily Complex

4 Bed / 2 Bath







Front Elevation 1/8" = 1'



Rear Elevation 1/8" = 1'











# Lots 2-7 Scheme C

5 Lots Replotted To 7 Townhome Lots

7 4-Bedroom Units with Garages & Off-Street Parking







Site Plan