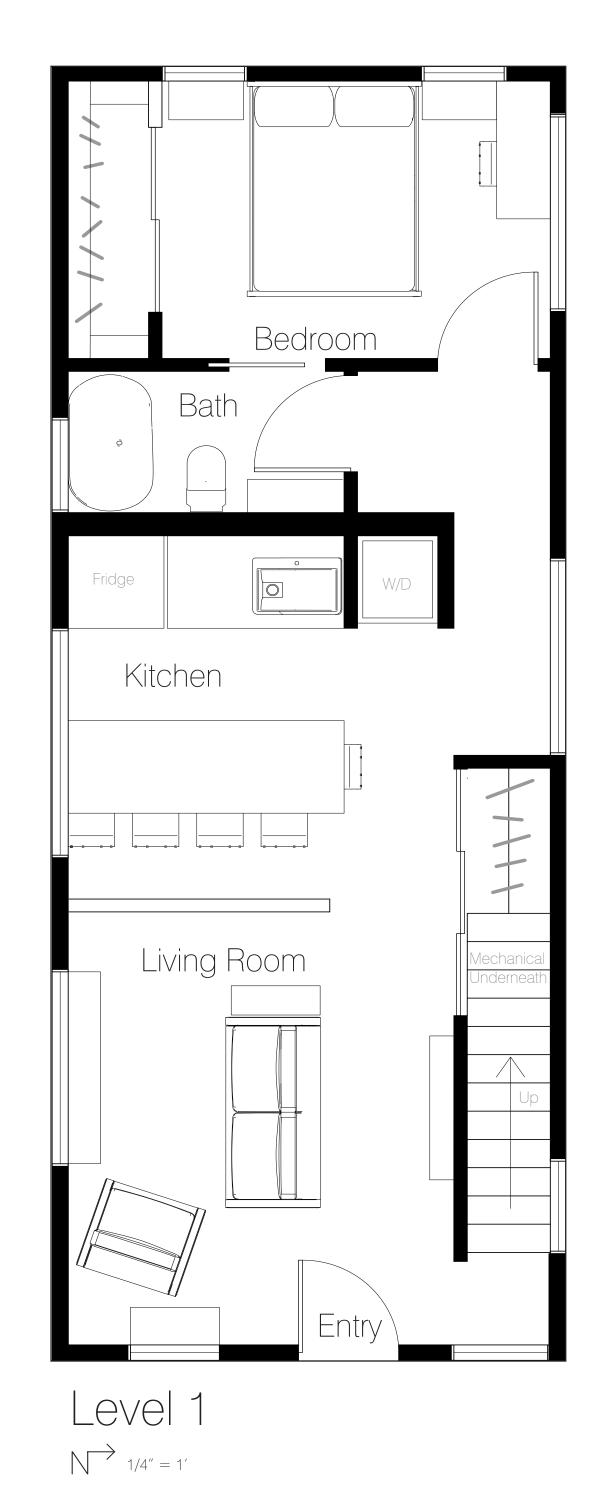

Neighborhood Development Alliance (NeDA) is a non-profit organization providing 1:1 counseling and workshops to help people make a financial plan to buy their first home. Our coaches walk alongside families to offer guidance to make their financial goals a reality.



Search For Shelter | 2020

614 Oakdale Avenue, Saint Paul, MN





#### Single Family Home

4 Bedroom / 2 Bath















Level 2 1/4" = 1'









# Lots 2-7 Scheme A

7 Unit Multifamily Complex

3 Bed / 1.5 Bath









First Floor Plan
3/16" = 1'



Second Floor Plan
3/16" = 1'





# Lots 2-7 Scheme B

6 Unit Multifamily Complex

4 Bed / 2 Bath







Front Elevation 1/8" = 1'



Rear Elevation 1/8" = 1'











# Lots 2-7 Scheme C

5 Lots Replotted To 7 Townhome Lots

7 4-Bedroom Units with Garages & Off-Street Parking







Site Plan