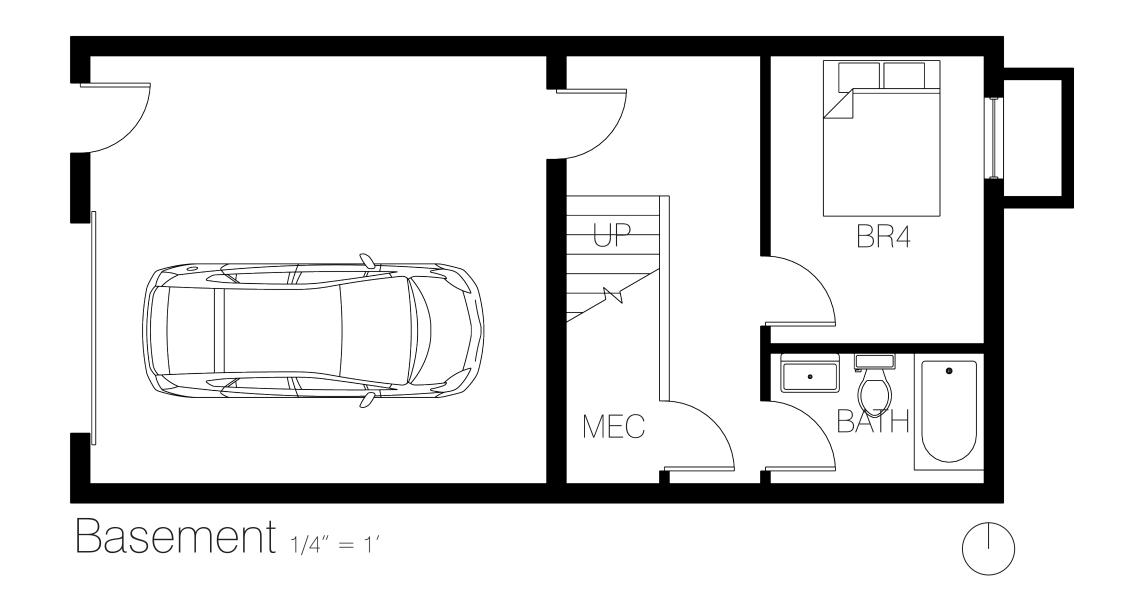

Neighborhood Development Alliance (NeDA) is a non-profit organization providing 1:1 counseling and workshops to help people make a financial plan to buy their first home. Our coaches walk alongside families to offer guidance to make their financial goals a reality.



Search For Shelter | 2020

614 Oakdale Avenue, Saint Paul, MN





#### Single Family Home

4 Bedroom / 2 Bath















Level 2 1/4" = 1'









# Lots 2-7 Scheme A

7 Unit Multifamily Complex

3 Bed / 1.5 Bath









First Floor Plan
3/16" = 1'



Second Floor Plan
3/16" = 1'





# Lots 2-7 Scheme B

6 Unit Multifamily Complex

4 Bed / 2 Bath







Front Elevation 1/8" = 1'



Rear Elevation 1/8" = 1'











# Lots 2-7 Scheme C

5 Lots Replotted To 7 Townhome Lots

7 4-Bedroom Units with Garages & Off-Street Parking







Site Plan