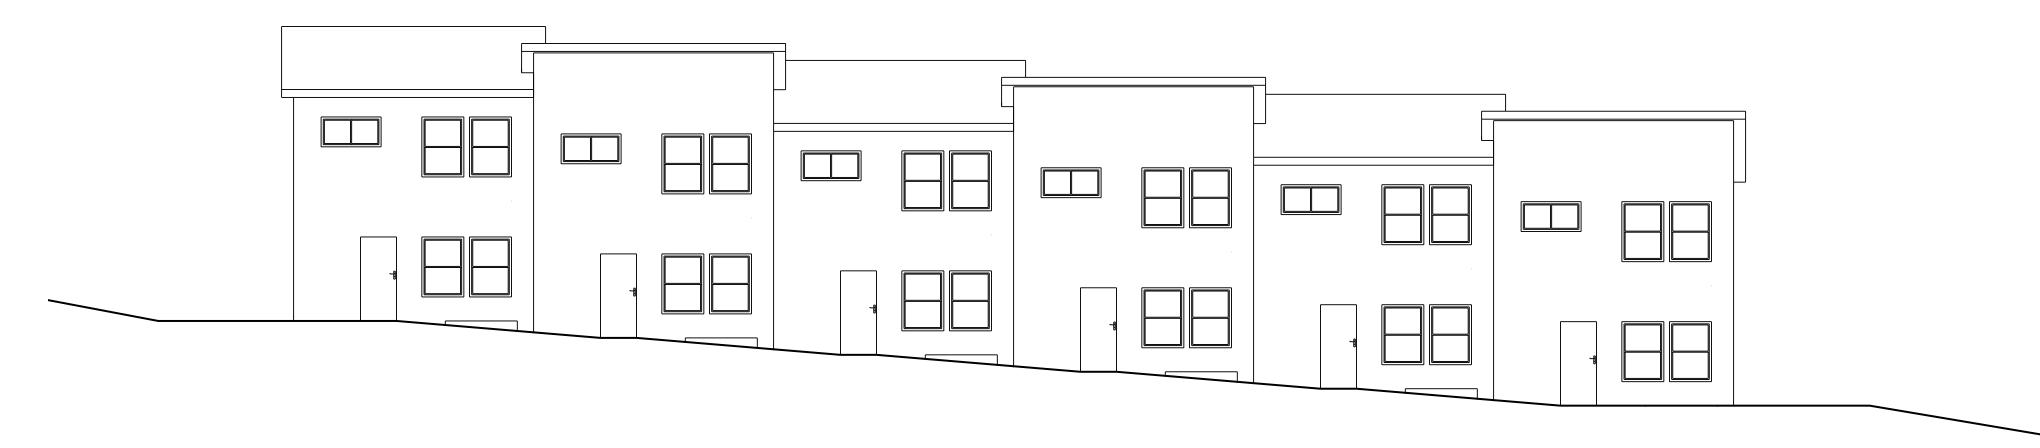

# Lots 2-7 Scheme B

6 Unit Multifamily Complex

4 Bed / 2 Bath

Front Elevation 1/8" = 1'

Rear Elevation 1/8" = 1'