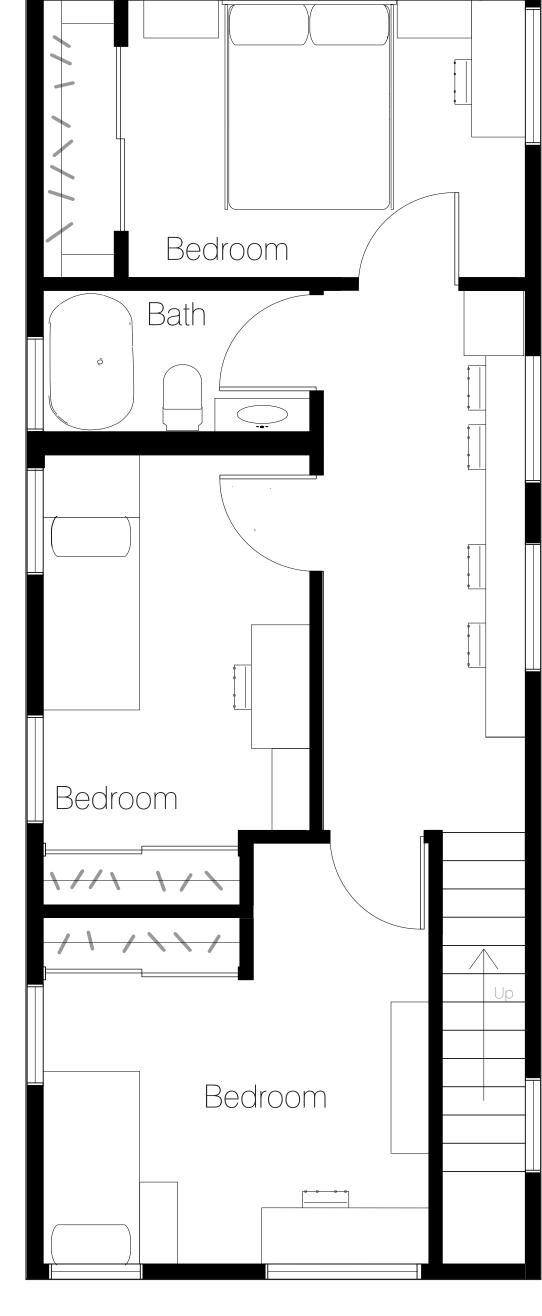

Neighborhood Development Alliance (NeDA) is a non-profit organization providing 1:1 counseling and workshops to help people make a financial plan to buy their first home. Our coaches walk alongside families to offer guidance to make their financial goals a reality.



Search For Shelter | 2020

614 Oakdale Avenue, Saint Paul, MN





#### Single Family Home

4 Bedroom / 2 Bath















Level 2 1/4" = 1'









# Lots 2-7 Scheme A

7 Unit Multifamily Complex

3 Bed / 1.5 Bath









First Floor Plan
3/16" = 1'



Second Floor Plan
3/16" = 1'





# Lots 2-7 Scheme B

6 Unit Multifamily Complex

4 Bed / 2 Bath







Front Elevation 1/8" = 1'



Rear Elevation 1/8" = 1'











# Lots 2-7 Scheme C

5 Lots Replotted To 7 Townhome Lots

7 4-Bedroom Units with Garages & Off-Street Parking







Site Plan