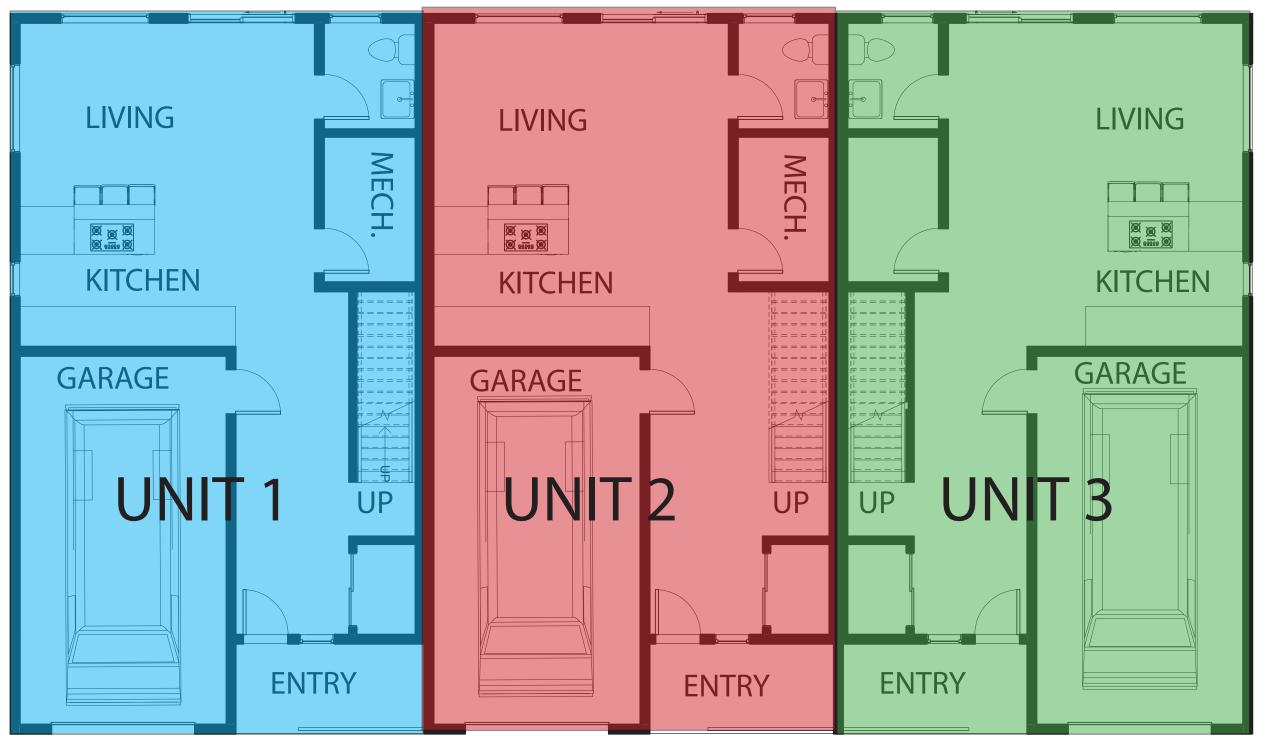

# Lots 2-7 Scheme A

7 Unit Multifamily Complex

3 Bed / 1.5 Bath

First Floor Plan
3/16" = 1'

Second Floor Plan
3/16" = 1'