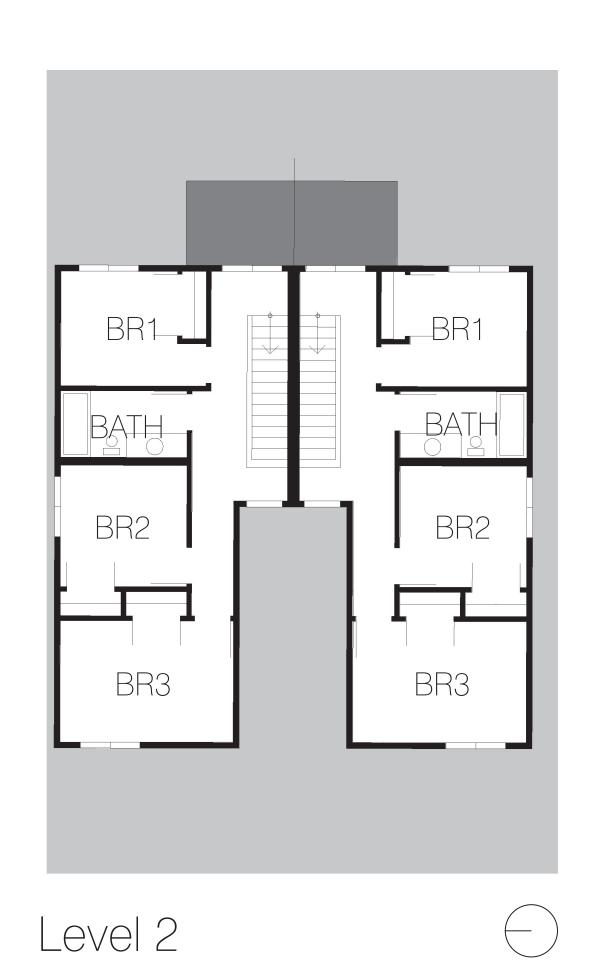

lliance (NeDA) is a non-profit organization providing 1:1 counseling and workshops to help people make a financial plan to buy their first home. Our coaches walk alongside families to offer guidance to make their financial goals a reality.



Search For Shelter | 2020

614 Oakdale Avenue, Saint Paul, MN





#### Single Family Home

4 Bedroom / 2 Bath















Level 2 1/4" = 1'









# Lots 2-7 Scheme A

7 Unit Multifamily Complex

3 Bed / 1.5 Bath









First Floor Plan
3/16" = 1'



Second Floor Plan
3/16" = 1'





# Lots 2-7 Scheme B

6 Unit Multifamily Complex

4 Bed / 2 Bath







Front Elevation 1/8" = 1'



Rear Elevation 1/8" = 1'











# Lots 2-7 Scheme C

5 Lots Replotted To 7 Townhome Lots

7 4-Bedroom Units with Garages & Off-Street Parking







Site Plan