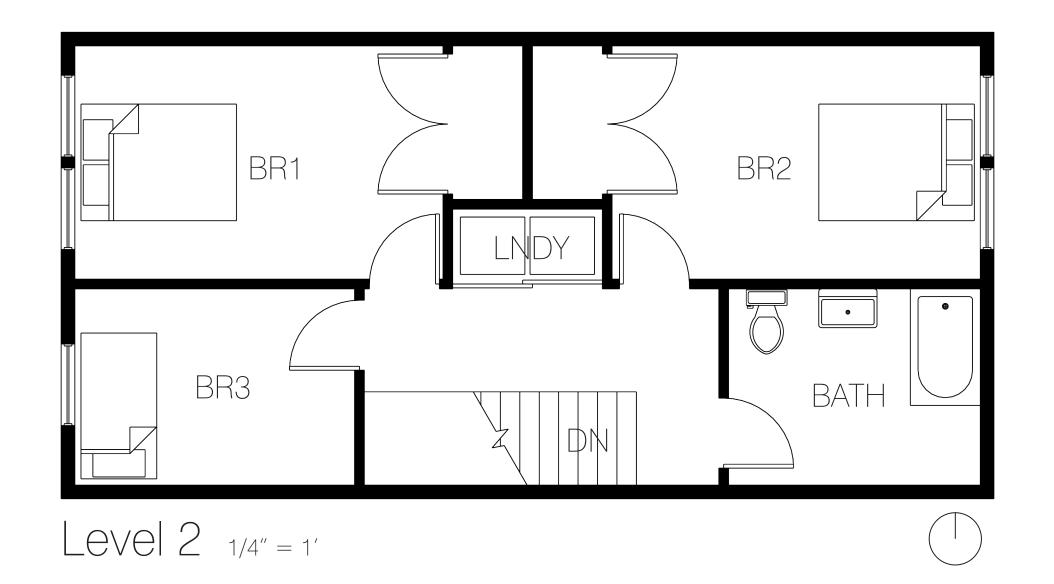

Neighborhood Development Alliance (NeDA) is a non-profit organization providing 1:1 counseling and workshops to help people make a financial plan to buy their first home. Our coaches walk alongside families to offer guidance to make their financial goals a reality.



Search For Shelter | 2020

614 Oakdale Avenue, Saint Paul, MN





#### Single Family Home

4 Bedroom / 2 Bath















Level 2 1/4" = 1'









# Lots 2-7 Scheme A

7 Unit Multifamily Complex

3 Bed / 1.5 Bath









First Floor Plan
3/16" = 1'



Second Floor Plan
3/16" = 1'





# Lots 2-7 Scheme B

6 Unit Multifamily Complex

4 Bed / 2 Bath







Front Elevation 1/8" = 1'



Rear Elevation 1/8" = 1'











# Lots 2-7 Scheme C

5 Lots Replotted To 7 Townhome Lots

7 4-Bedroom Units with Garages & Off-Street Parking







Site Plan