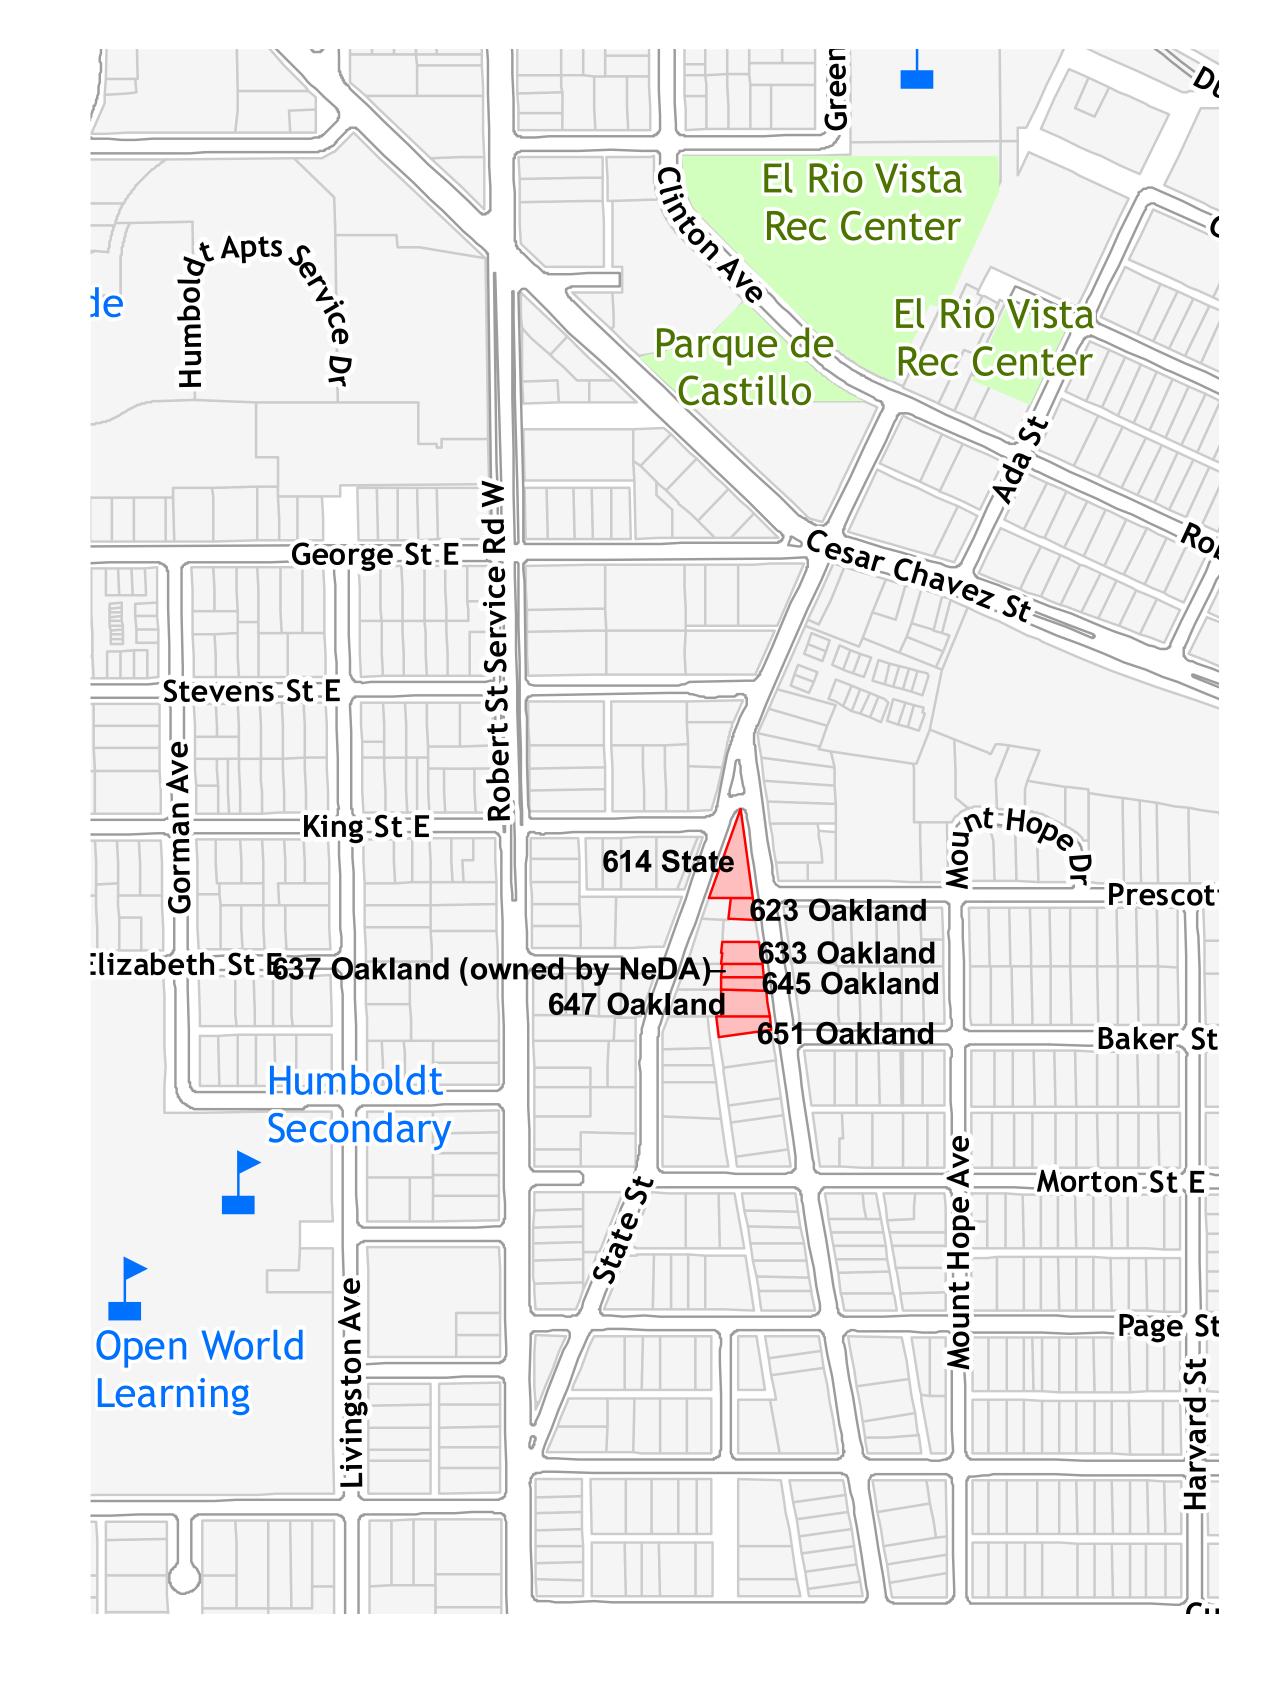

# Lots 2-7 Scheme A

7 Unit Multifamily Complex

3 Bed / 1.5 Bath

First Floor Plan
3/16" = 1'

Second Floor Plan
3/16" = 1'

# Lots 2-7 Scheme B

6 Unit Multifamily Complex

4 Bed / 2 Bath

Front Elevation 1/8" = 1'

Rear Elevation 1/8" = 1'

# Lots 2-7 Scheme C

5 Lots Replotted To 7 Townhome Lots

7 4-Bedroom Units with Garages & Off-Street Parking

Site Plan