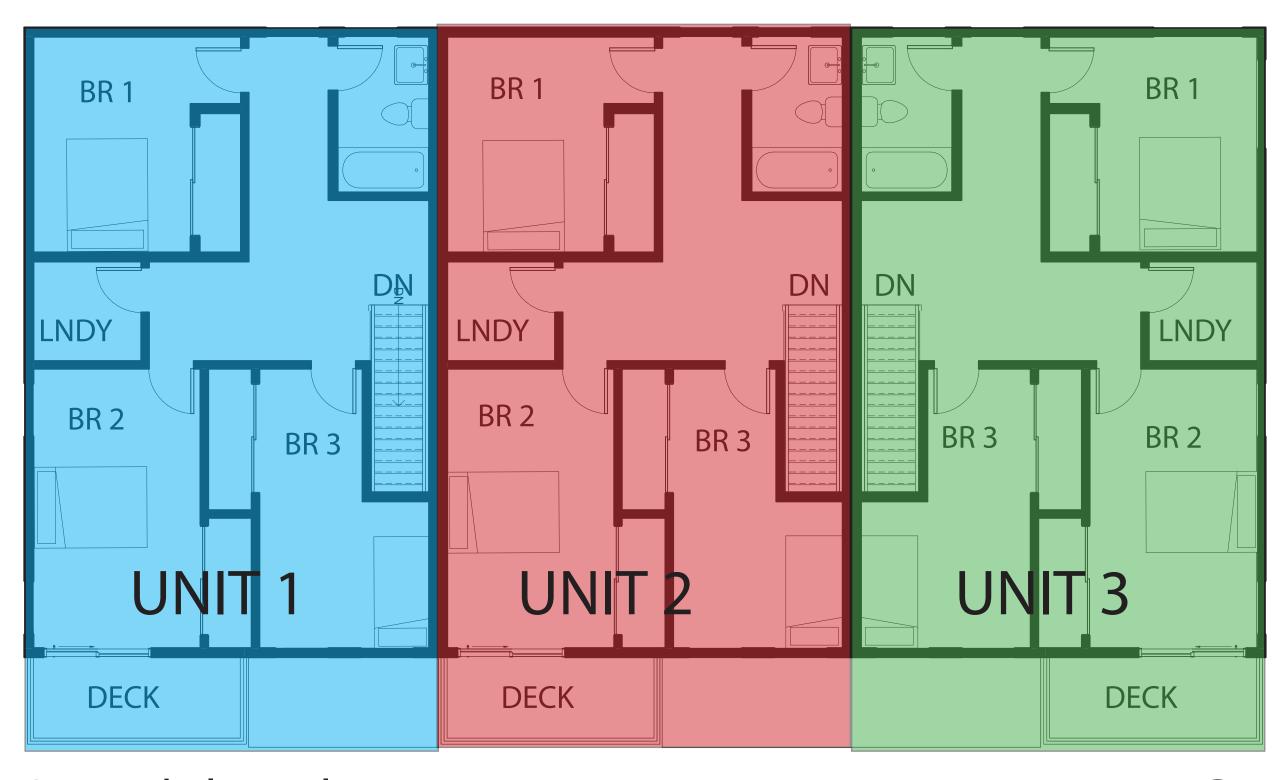

# Lots 2-7 Scheme A

7 Unit Multifamily Complex

3 Bed / 1.5 Bath

First Floor Plan
3/16" = 1'

Second Floor Plan
3/16" = 1'