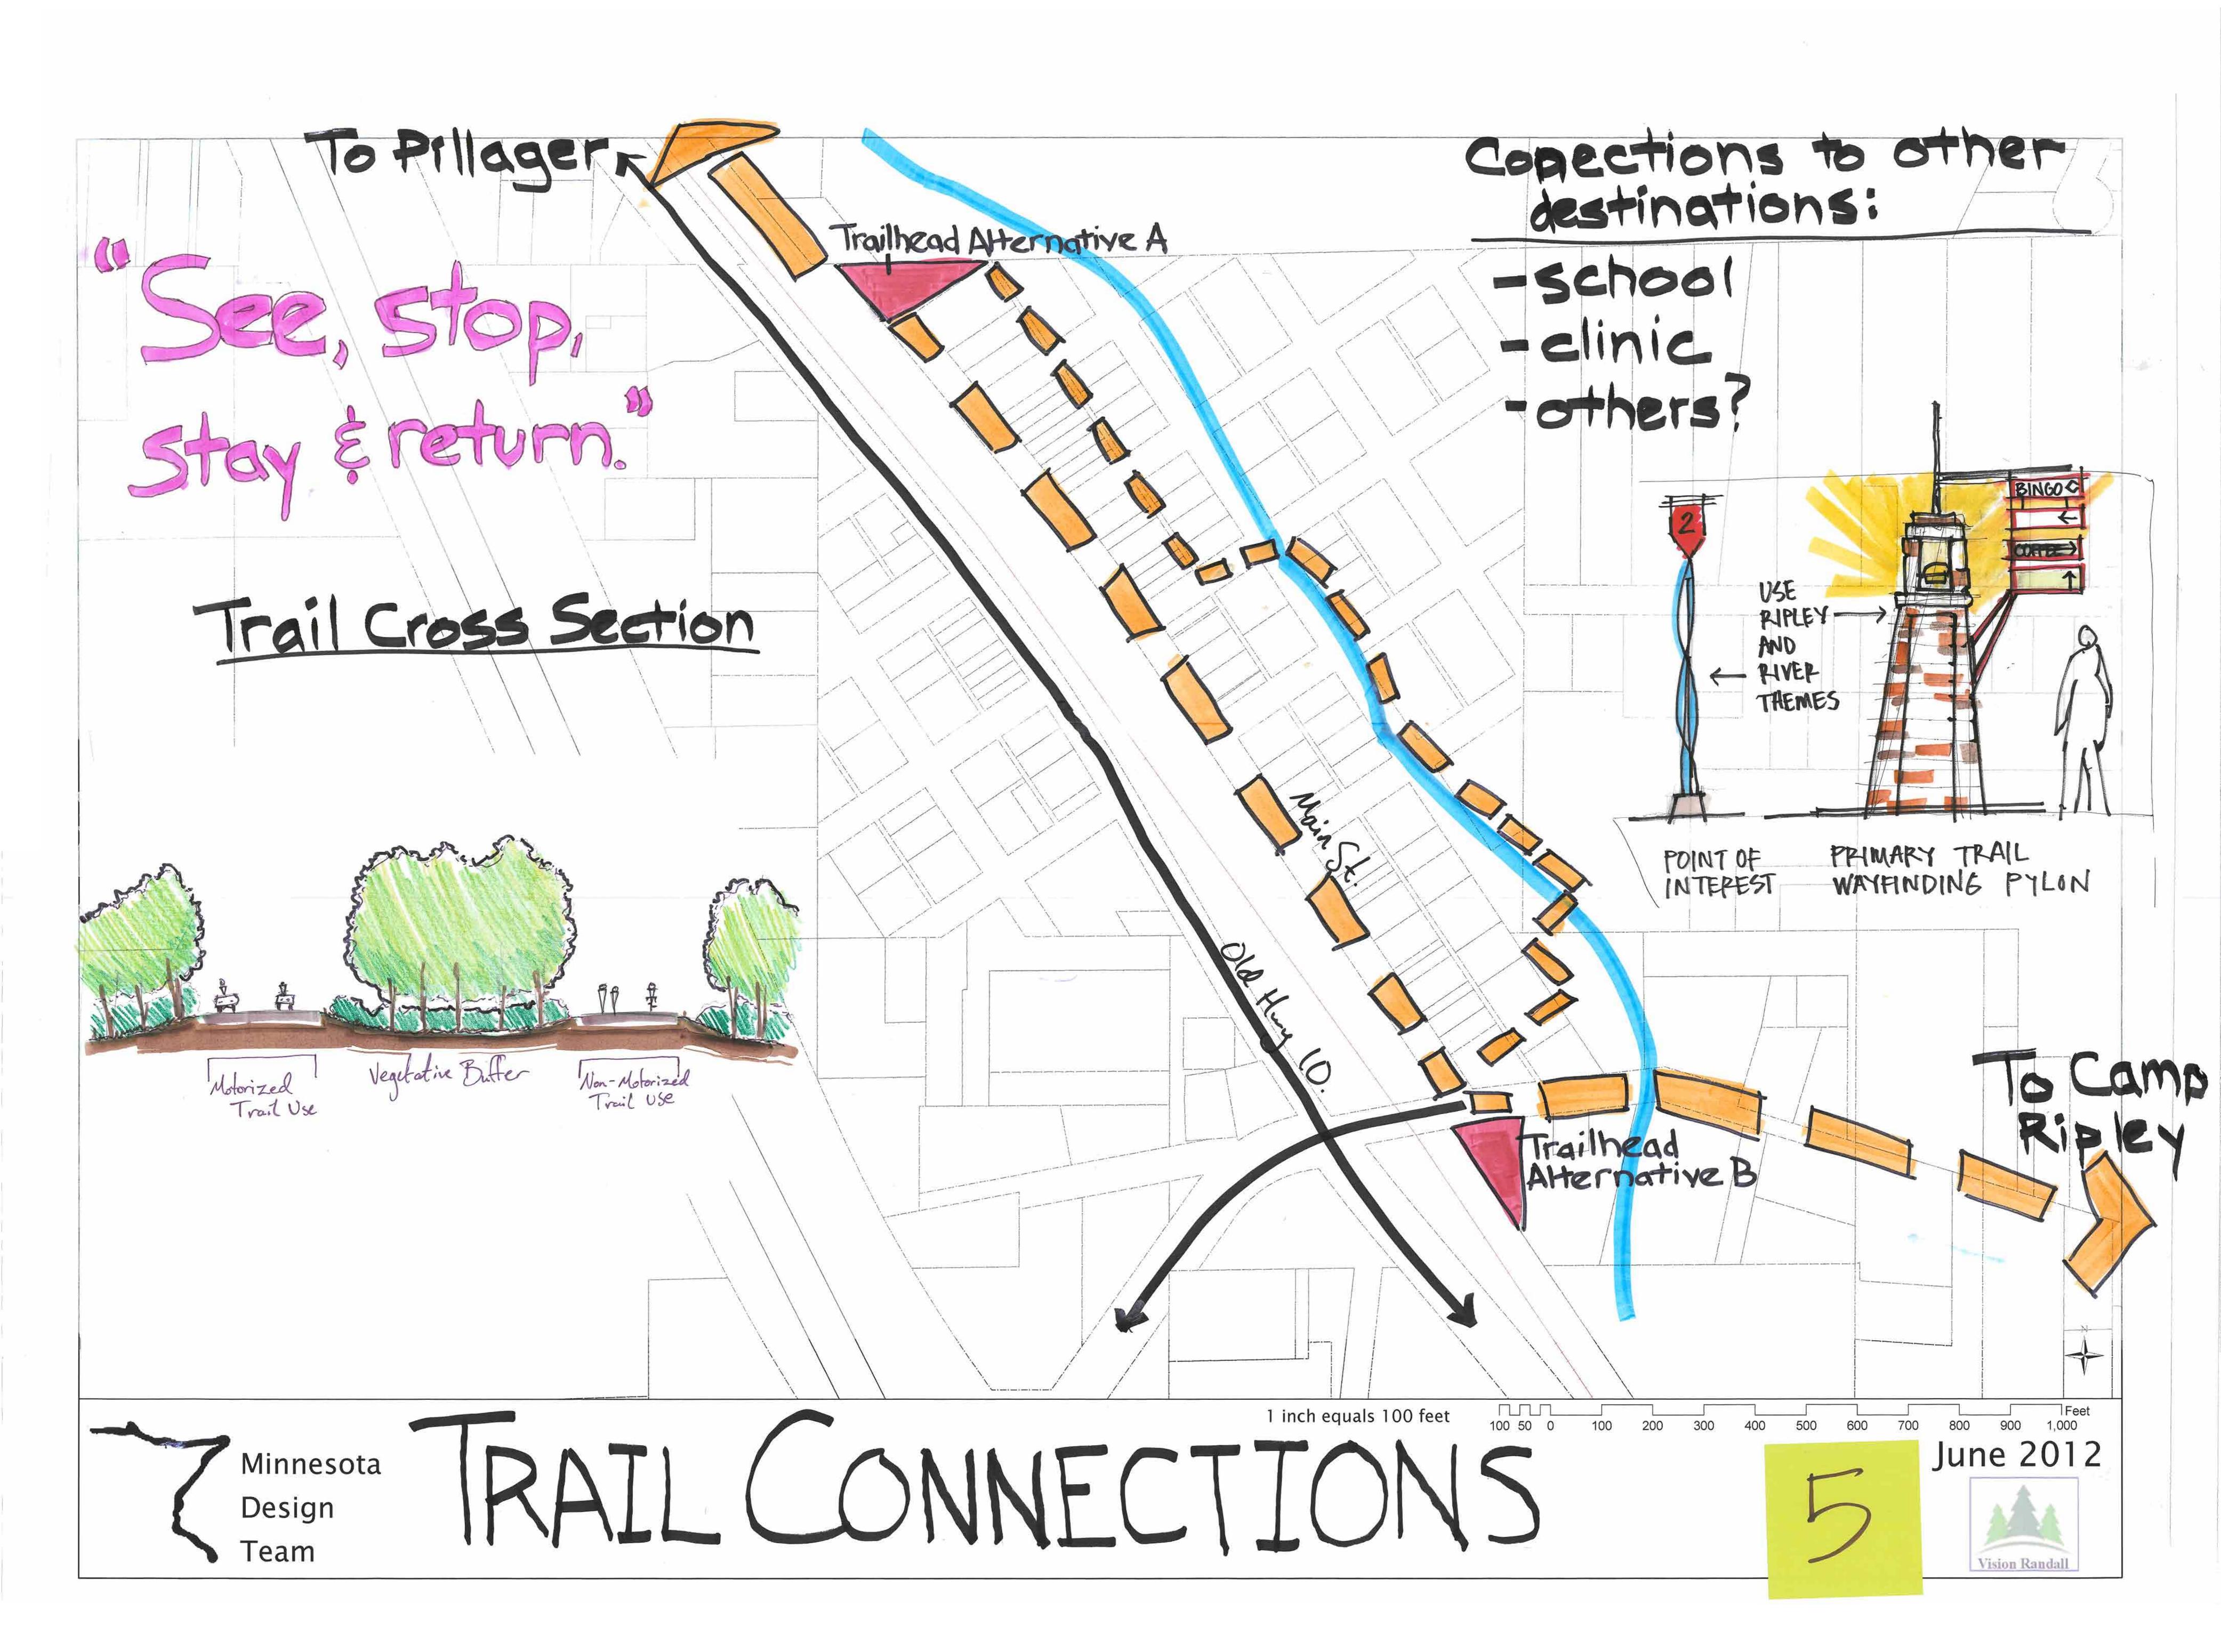

Minnesota

ECONOMIC GARDENING

FESTIVAL THAT SHOWCASES THE

ENTIRE COMMUNITY.

CYCLISTS AT THE TRAIL HEAD "WIKI SHACK"

Minnesota Design Team ENLIST IN RANDALL

- TEDESTANCE EDUC.
- · COMMUNITY
  COMMUNICATION
  'DASHBOARD" IN
- 75AFETY 75USTAINABILITY 7 NEWS >MOBIUZATION FOR EVENTS "CELEBRATE THE HISTORY