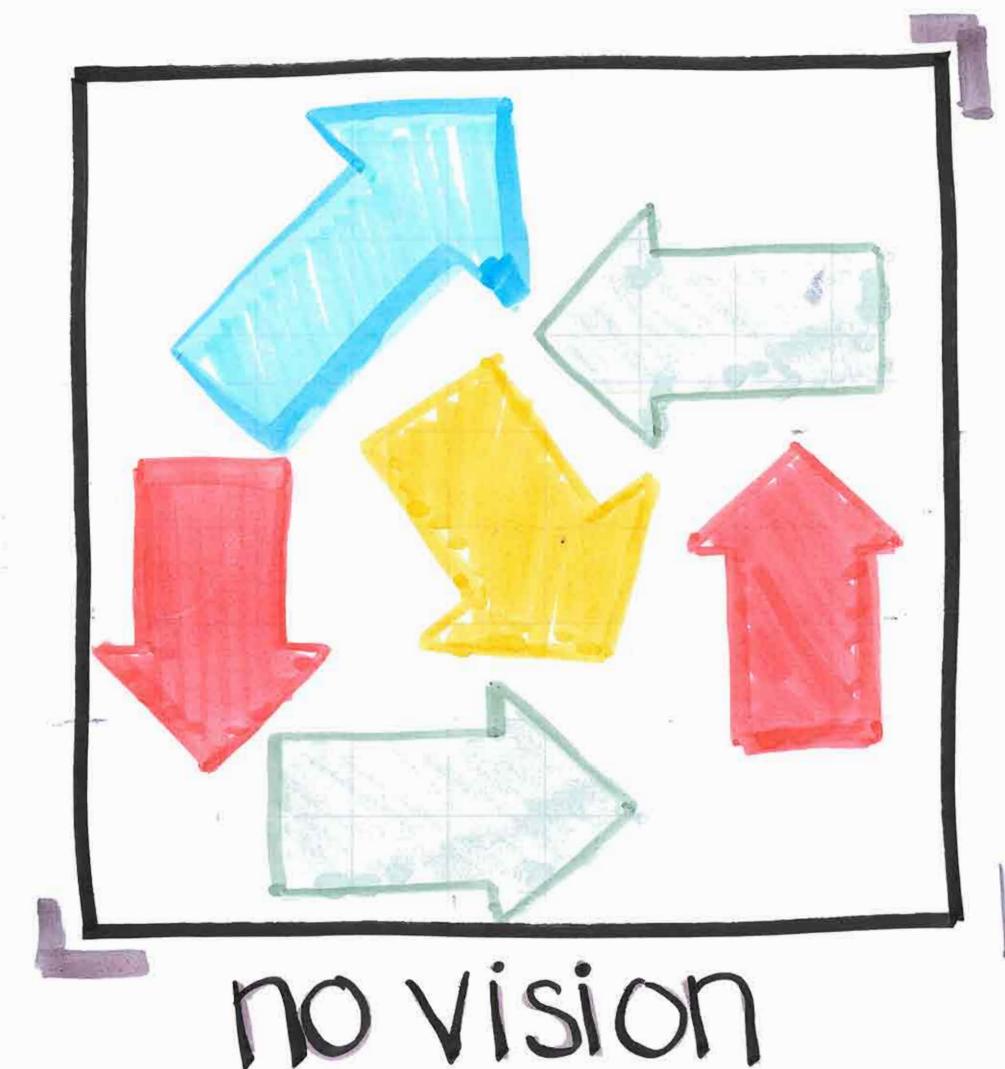

environment

SUSTAINABILITY

Minnesota
Design
Team

- imposed vision Shared vision
- groups move in various directions
- -no plan or coordination
- plan without community. involvement
- lots of energy expended
- no forward movement