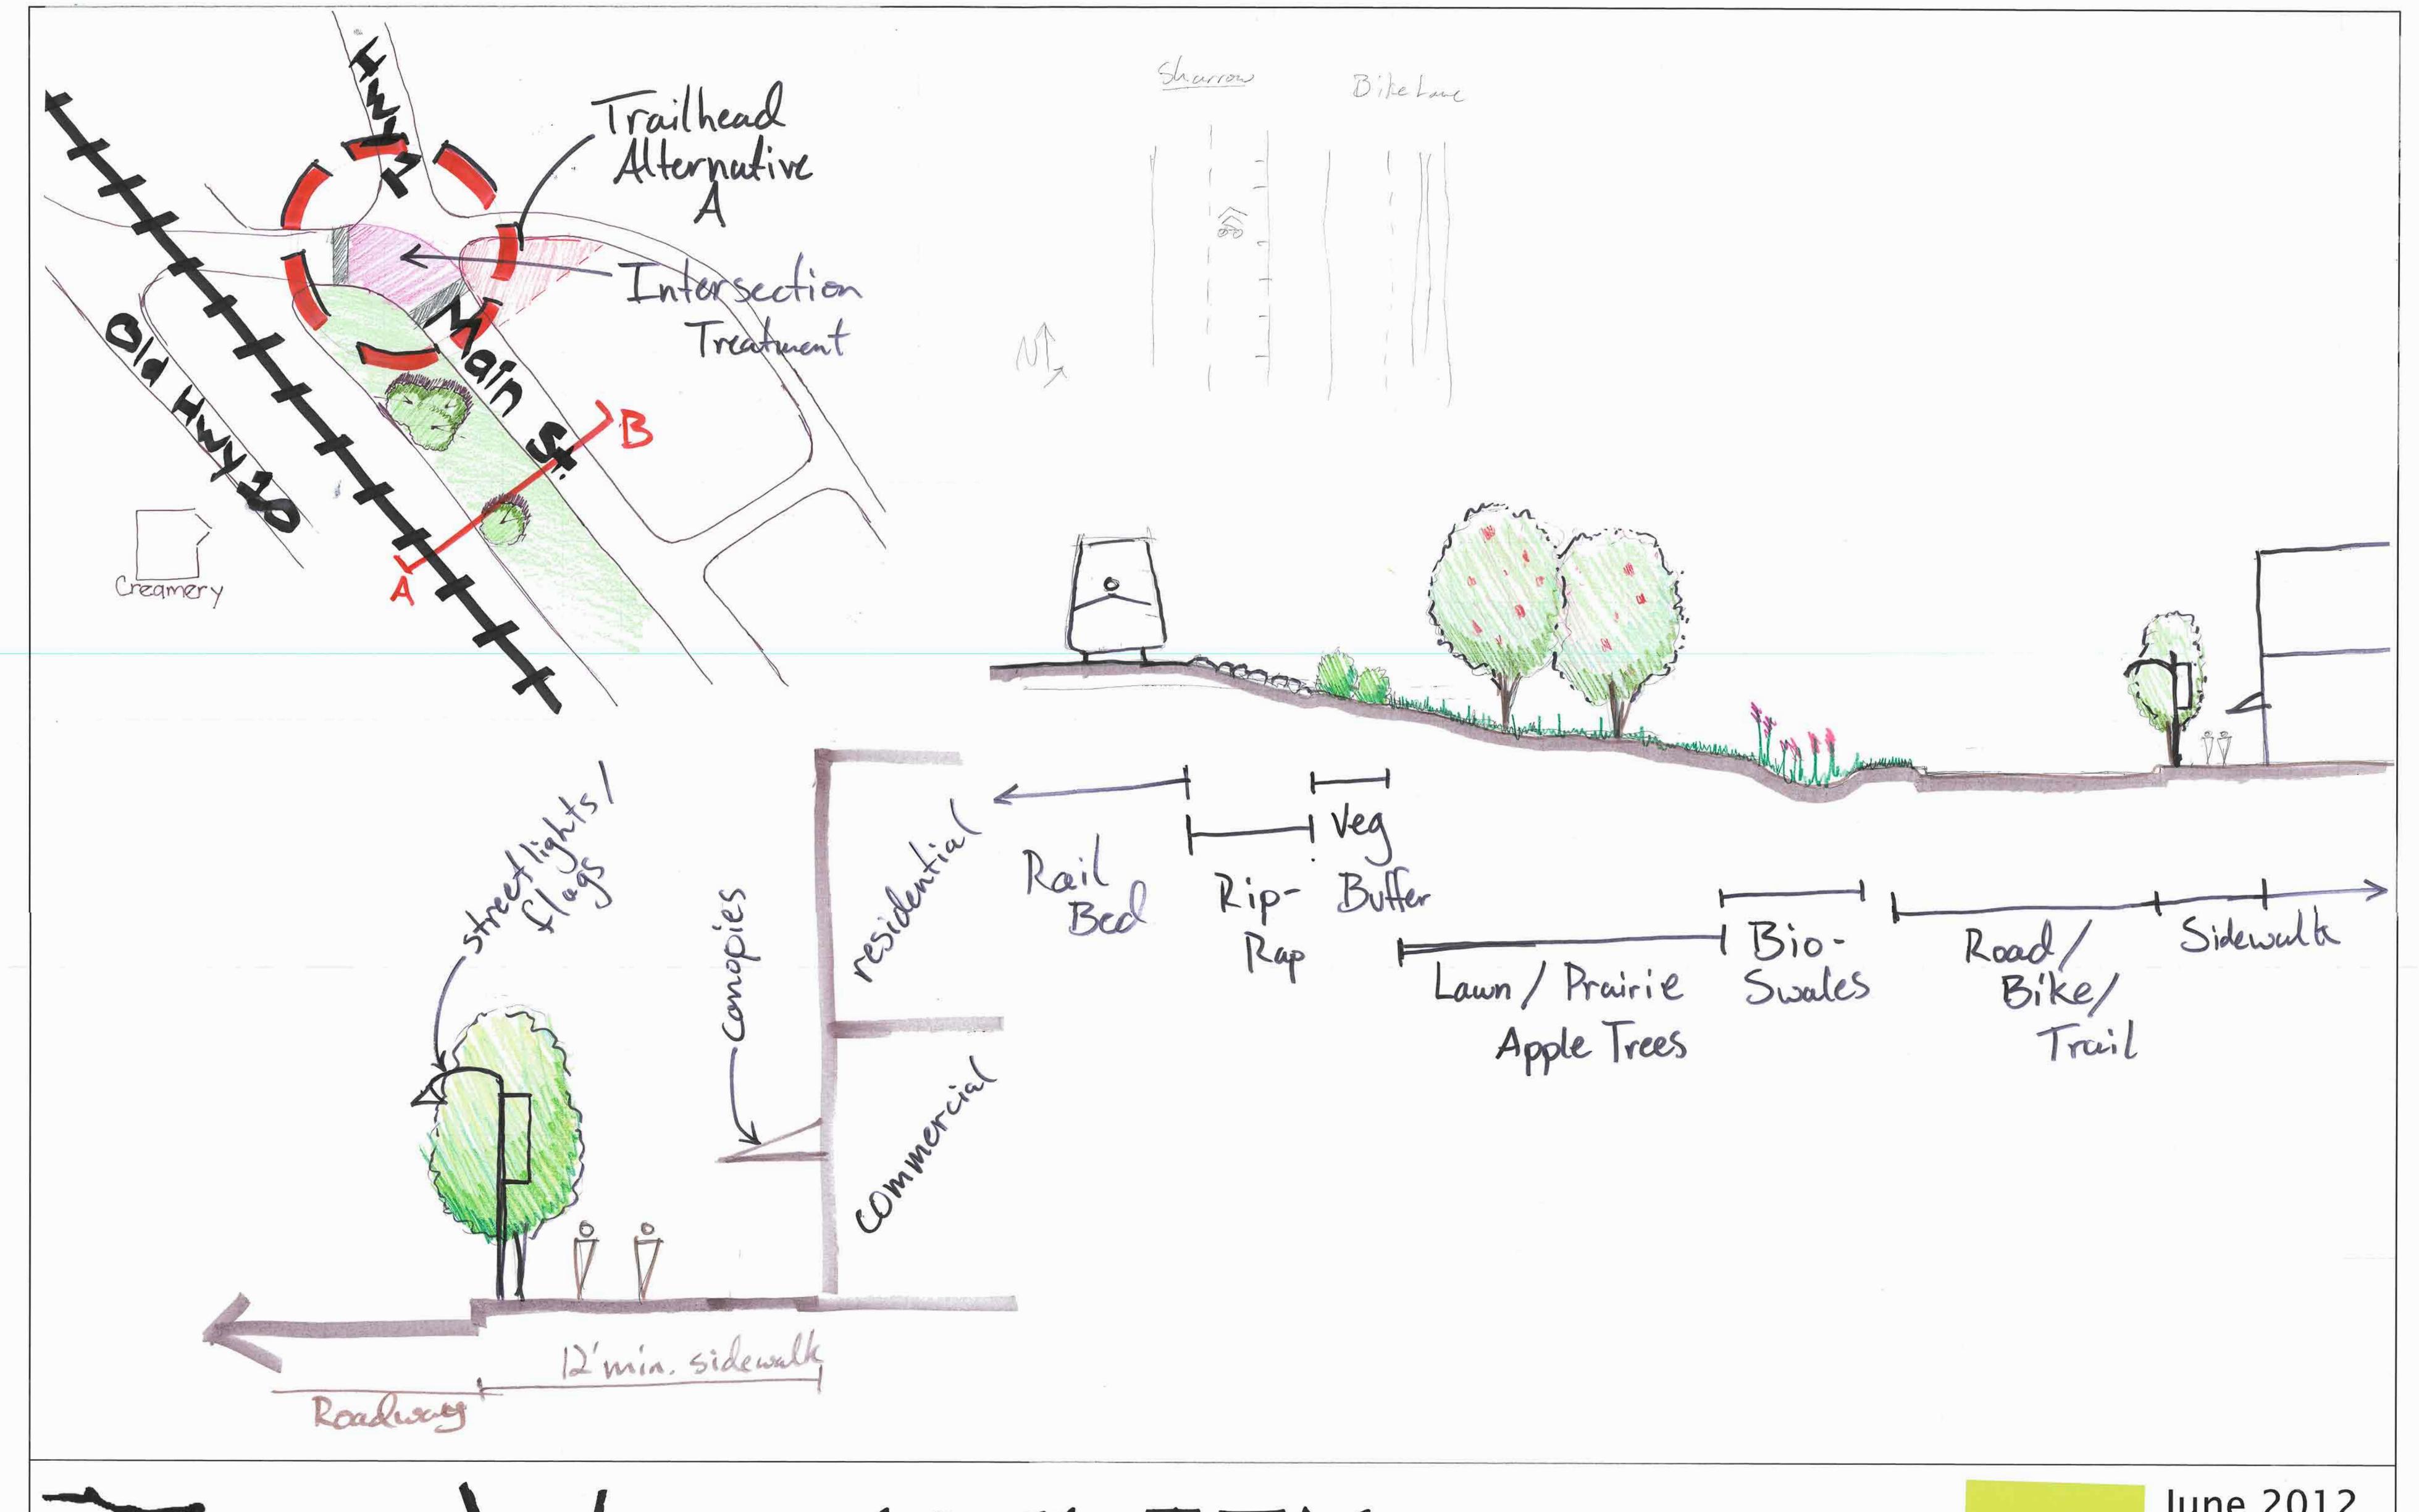

Minnesota

ECONOMIC GARDENING

FESTIVAL THAT SHOWCASES THE

ENTIRE COMMUNITY.

CYCLISTS AT THE TRAIL HEAD "WIKI SHACK"

Minnesota Design Team ENLIST IN RANDALL

- TEDESTANCE EDUC.
- · COMMUNITY
  COMMUNICATION
  'DASHBOARD" IN
- 75AFETY 75USTAINABILITY 7 NEWS >MOBIUZATION FOR EVENTS "CELEBRATE THE HISTORY