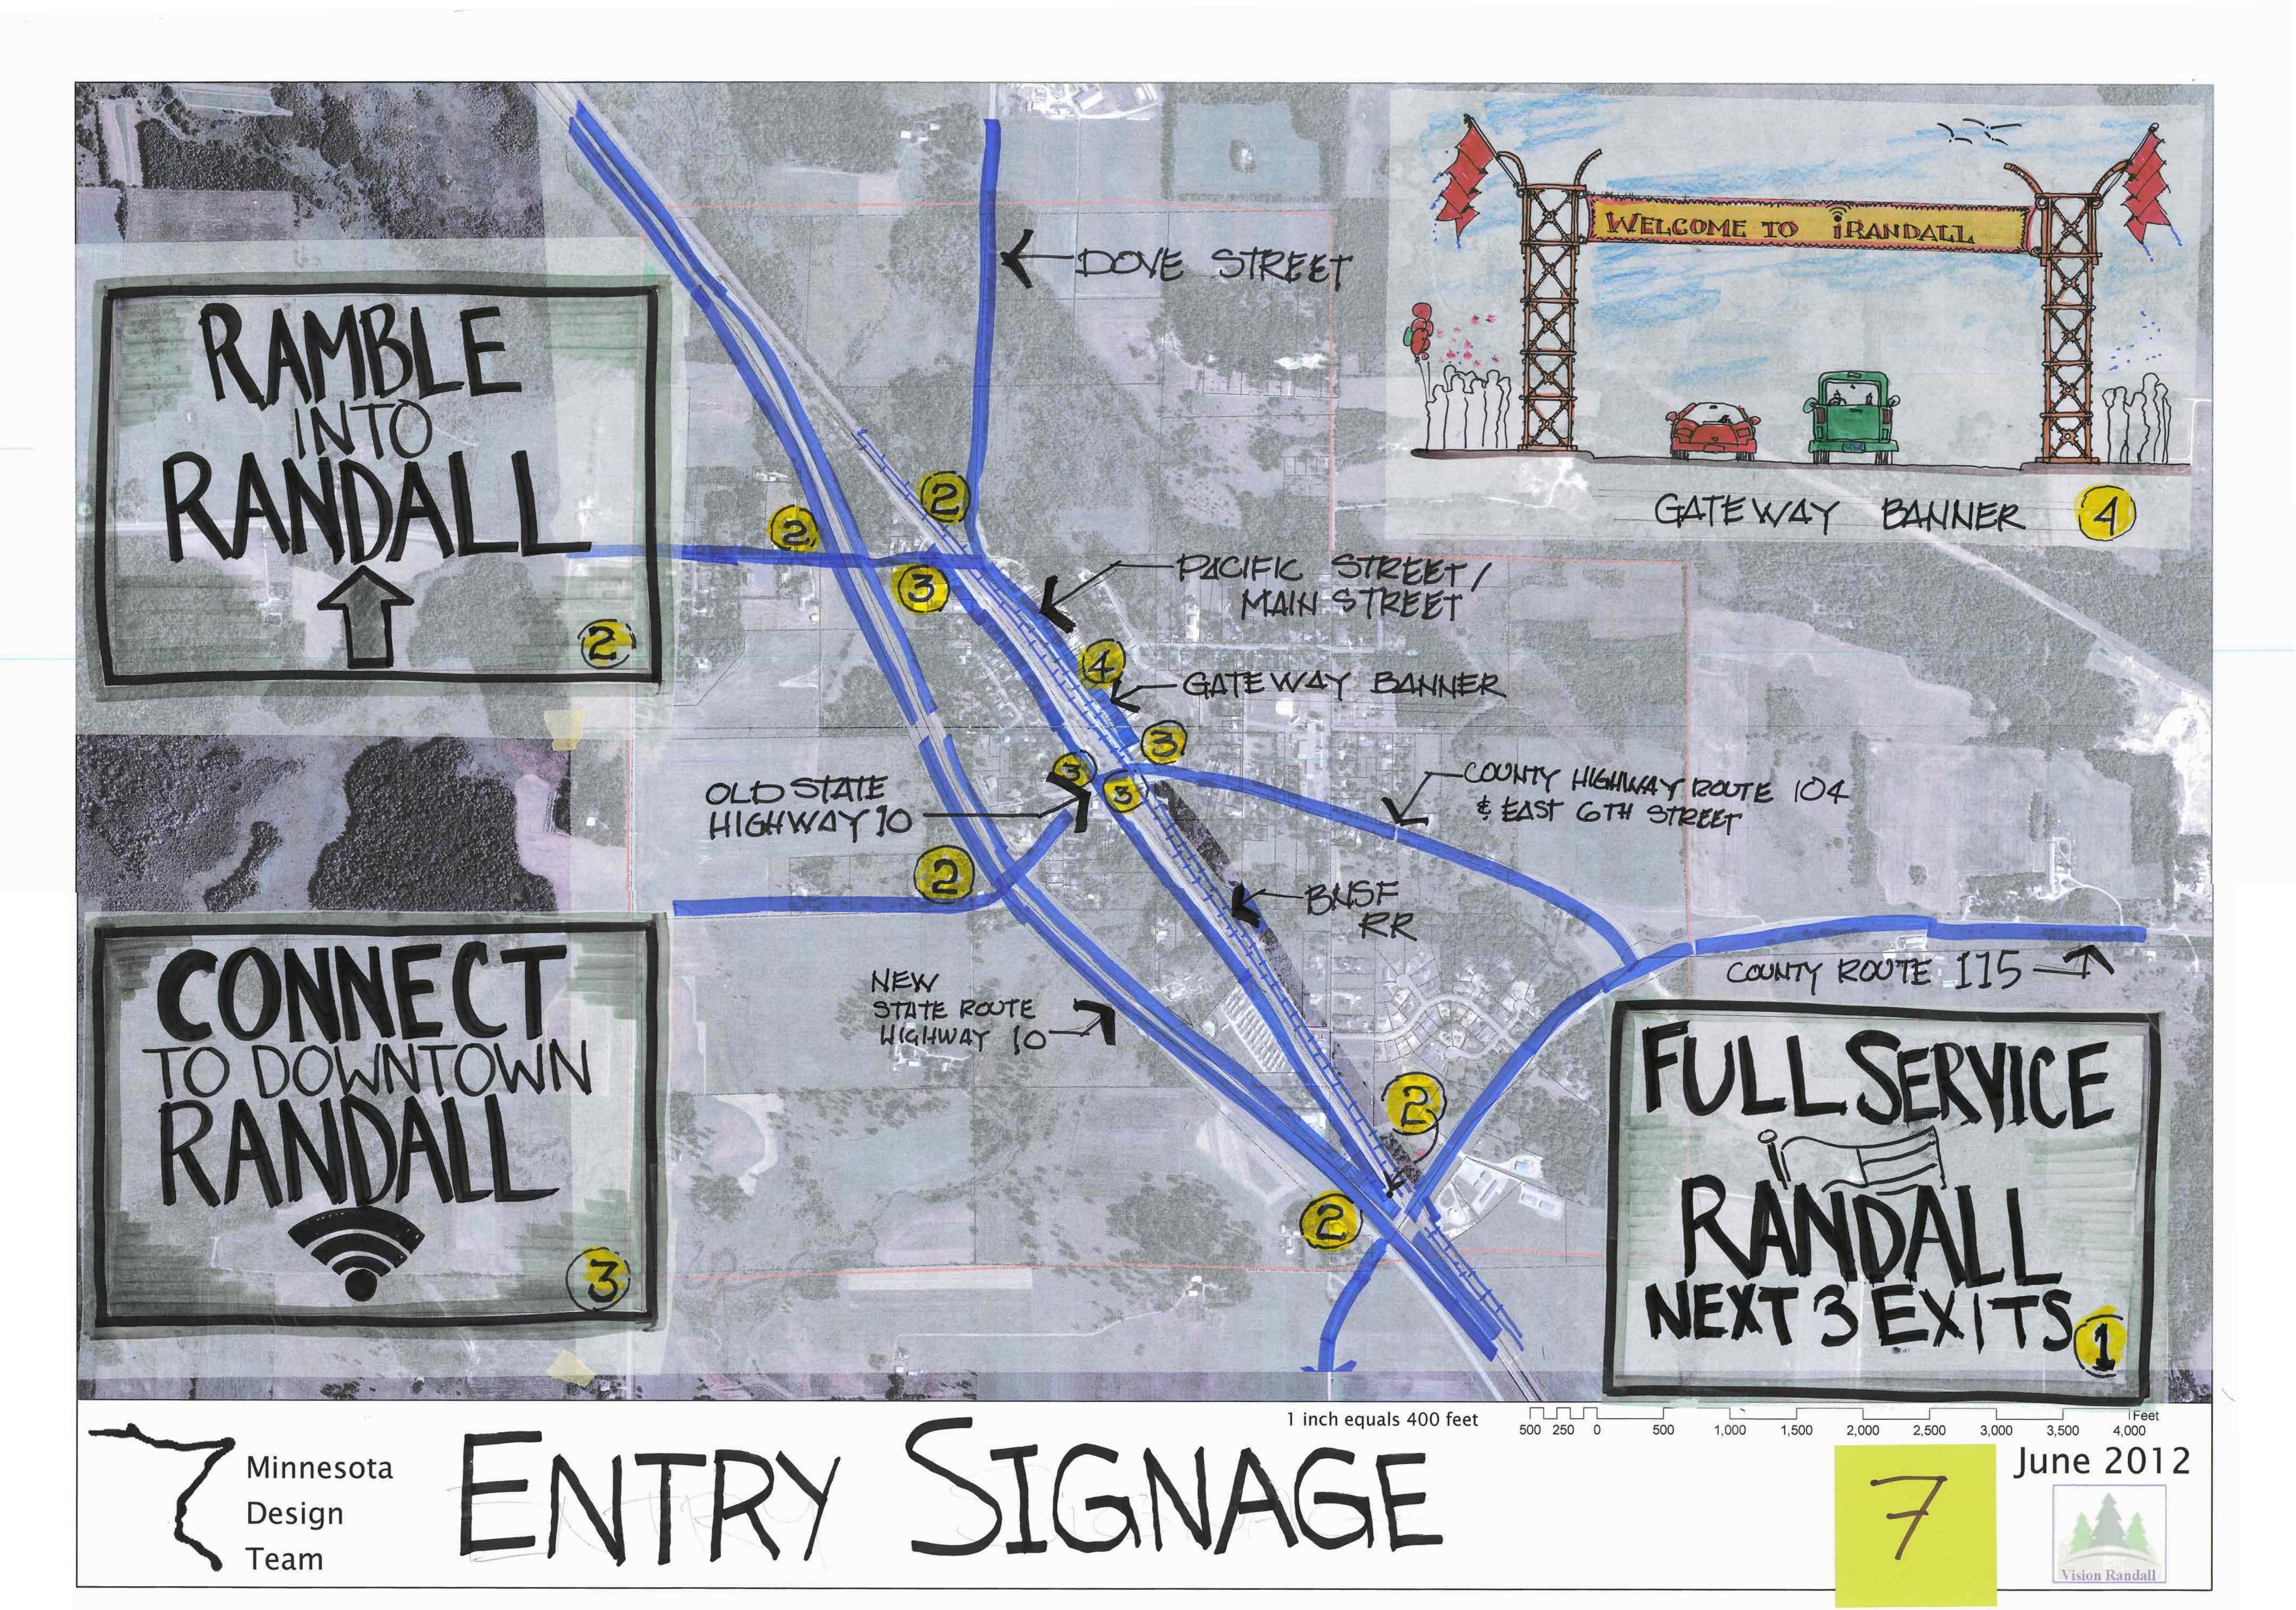

environment



SUSTAINABILITY







Minnesota
Design
Team











- imposed vision Shared vision
- groups move in various directions
- -no plan or coordination
- plan without community. involvement
- lots of energy expended
- no forward movement

- community planning
   all groups acting in concert
   forward movement
- plans become reality

"it has to begin with total community cooperation...















Minnesota

WALKABILITY













Minnesota Design Team HOUSING





# ECONOMIC DEVELOPMENT

# ECONOMIC GARDENNE

\*ENTREPRENEURIAL

CDONAL VOLLD CHARL

\*GROW YOUR OWN

\*NEW BUSSINESS START-UPS

\*STAGE 2 EXPANSION

\* SUCCESSION PLANNING



MORETHAN BUSINESS ATTRACTION



ECONOMIC GARDENING:











•BUSINESS OPPORTUNITIES

- PEXPANSION OPPORTUNITIES PLOCATION
- OENTREPRENEURS

- o COACHING
- QCLASSES
- oe COMMERCE USE
- APPRENTICESHIP
- CREATIVITY/INNOVATION

- MICRO LOANS
- LOCAL FINANCING
- KICKSTARTER
- SUCCESSION PLANNIG

Minnesota

ECONOMIC GARDENING

















FESTIVAL THAT SHOWCASES THE

ENTIRE COMMUNITY.



CYCLISTS AT THE TRAIL HEAD "WIKI SHACK"

Minnesota Design Team ENLIST IN RANDALL





- TEDESTANCE EDUC.
- · COMMUNITY
  COMMUNICATION
  'DASHBOARD" IN
- 75AFETY 75USTAINABILITY 7 NEWS >MOBI