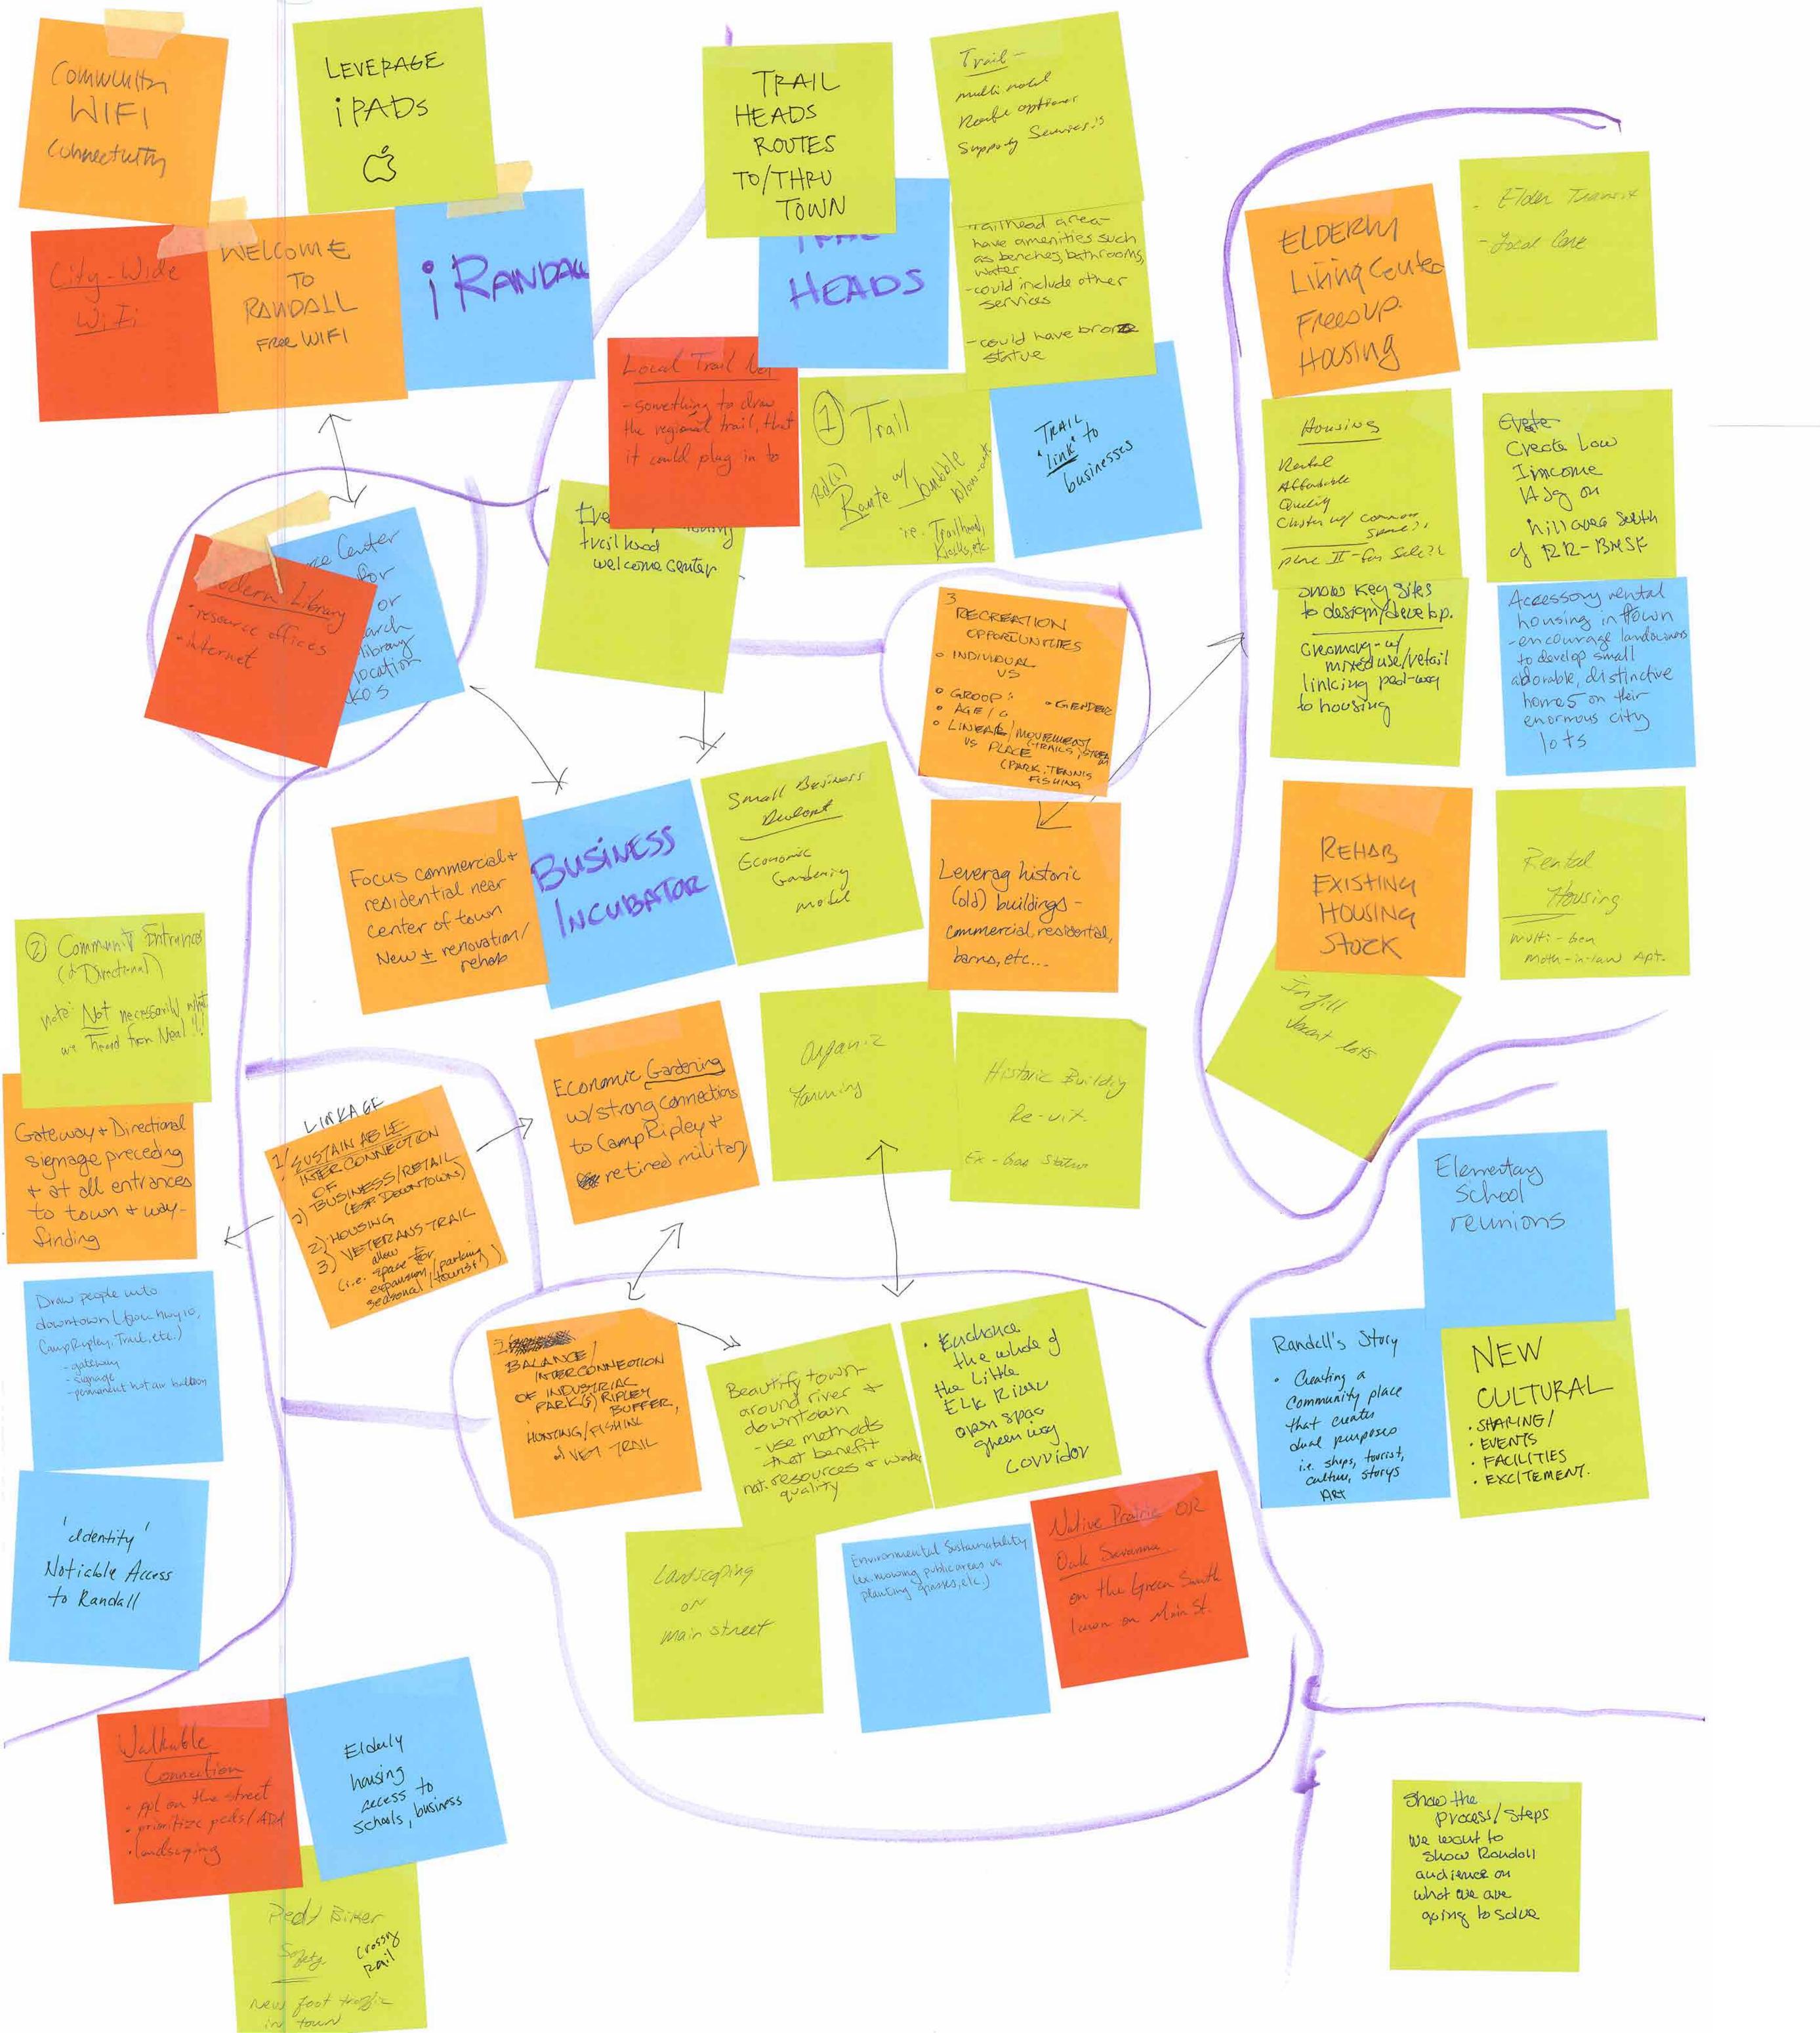

environment

SUSTAINABILITY

Minnesota
Design
Team

- imposed vision Shared vision
- groups move in various directions
- -no plan or coordination
- plan without community. involvement
- lots of energy expended
- no forward movement

- community planning
   all groups acting in concert
   forward movement
- plans become reality

"it has to begin with total community cooperation...

Minnesota

WALKABILITY

Minnesota Design Team HOUSING