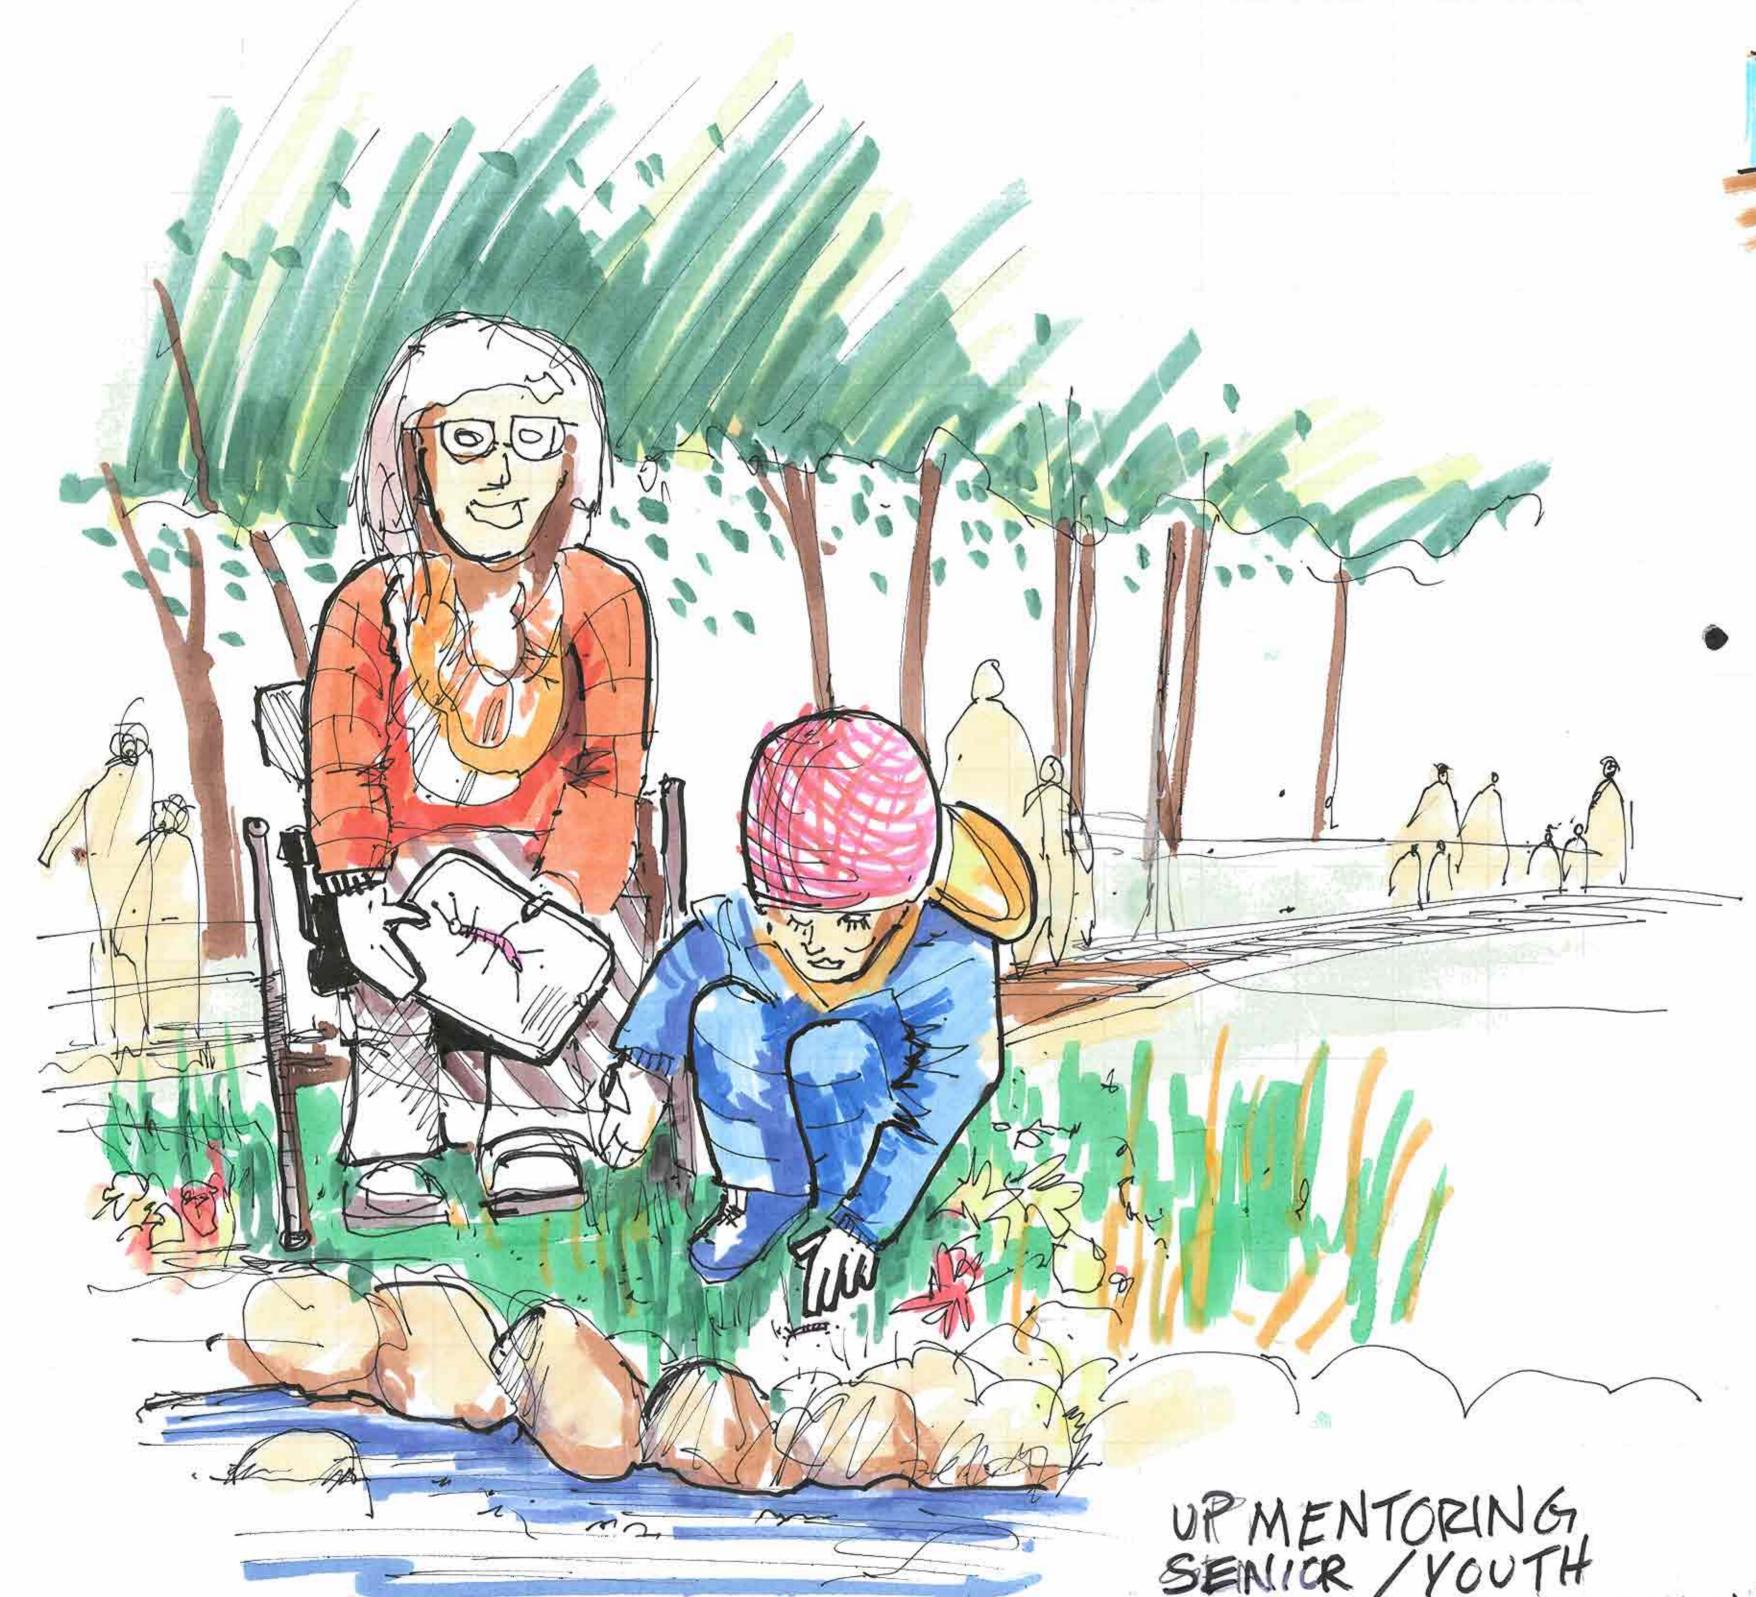

## iRANDALL 2.0

· MEDICAL CONNECTION
RX, PILL REMINDER

SEINICR / YOUTH SCHENCE EXPLORATION & CLOUD

· ECONOMIC DEVELOPMENT > BUSINESS APPS. PROMO

> YOUTUBE TOURISM

\* PANDALL WIKI INTRANET & CLOUD

IRANDALL 2.0