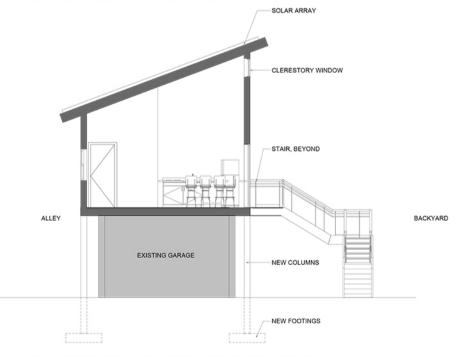

## STAIR, BEYOND EXISTING GARAGE ALLEY BACKYARD NEW COLUMNS NEW FOOTINGS

BUILDING SECTION - CONCEPT A - GREEN ROOF

BUILDING SECTION - CONCEPT B - SOLAR CANOPY ROOF

BUILDING SECTION - CONCEPT C - BUTTERFLY ROOF