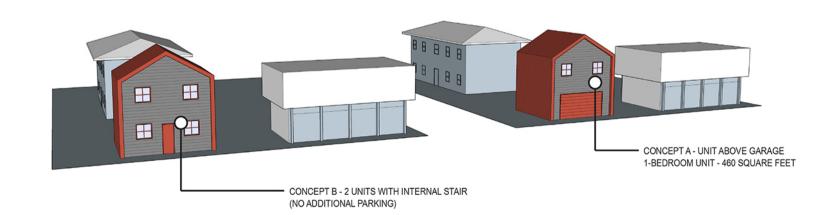

ALLEY VIEW

MASSING CONCEPT B - SOLAR CANOPY ROOF

STAIR CONCEPT - SINGLE-RUN STAIR WITH ROOFTOP GARDEN ACCESS (OPPORTUNITY FOR UNDER-STAIR STORAGE / BIKE PARKING)

**BACKYARD VIEW** 

ALLEY VIEW

MASSING CONCEPT C - BUTTERFLY ROOF (RAINWATER CATCHMENT SYSTEM)

CLERESTORY WINDOW

CLADDING - STUCCO

**CLADDING - METAL SIDING** 

STAIR CONCEPT - SINGLE-RUN STAIR WITH 4-SIDED BALCONY ACCESS (OPPORTUNITY FOR UNDER-STAIR STORAGE / BIKE PARKING)

STAIR CONCEPT - SWITCHBACK STAIR WITH SHARED TOP LANDING