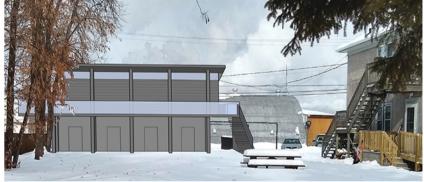

ALLEY VIEW

MASSING CONCEPT B - SOLAR CANOPY ROOF

STAIR CONCEPT - SINGLE-RUN STAIR WITH ROOFTOP GARDEN ACCESS (OPPORTUNITY FOR UNDER-STAIR STORAGE / BIKE PARKING)

**BACKYARD VIEW** 

ALLEY VIEW

MASSING CONCEPT C - BUTTERFLY ROOF (RAINWATER CATCHMENT SYSTEM)

BACKYARD VIEW

ALLEY VIEW