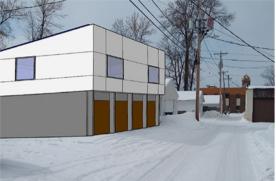

ALLEY VIEW

MASSING CONCEPT B - SOLAR CANOPY ROOF

STAIR CONCEPT - SINGLE-RUN STAIR WITH ROOFTOP GARDEN ACCESS (OPPORTUNITY FOR UNDER-STAIR STORAGE / BIKE PARKING)

**BACKYARD VIEW** 

ALLEY VIEW

MASSING CONCEPT C - BUTTERFLY ROOF (RAINWATER CATCHMENT SYSTEM)