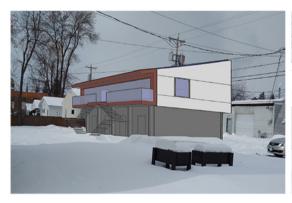

CLERESTORY WINDOW

CLADDING - STUCCO

**CLADDING - METAL SIDING** 

STAIR CONCEPT - SINGLE-RUN STAIR WITH 4-SIDED BALCONY ACCESS (OPPORTUNITY FOR UNDER-STAIR STORAGE / BIKE PARKING)

STAIR CONCEPT - SWITCHBACK STAIR WITH SHARED TOP LANDING