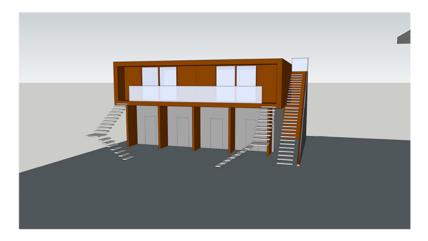

ALLEY VIEW

MASSING CONCEPT B - SOLAR CANOPY ROOF

STAIR CONCEPT - SINGLE-RUN STAIR WITH ROOFTOP GARDEN ACCESS (OPPORTUNITY FOR UNDER-STAIR STORAGE / BIKE PARKING)

**BACKYARD VIEW** 

ALLEY VIEW

MASSING CONCEPT C - BUTTERFLY ROOF (RAINWATER CATCHMENT SYSTEM)

CLERESTORY WINDOW

CLADDING - STUCCO

**CLADDING - METAL SIDING** 

STAIR CONCEPT - SINGLE-RUN STAIR WITH 4-SIDED BALCONY ACCESS (OPPORTUNITY FOR UNDER-STAIR STORAGE / BIKE PARKING)

STAIR CONCEPT - SWITCHBACK STAIR WITH SHARED TOP LANDING

BACKYARD VIEW

ALLEY VIEW

## STAIR, BEYOND EXISTING GARAGE ALLEY BACKYARD NEW COLUMNS NEW FOOTINGS

BUILDING SECTION - CONCEPT A - GREEN ROOF

BUILDING SECTION - CONCEPT B - SOLAR CANOPY ROOF

BUILDING SECTION - CONCEPT C - BUTTERFLY ROOF