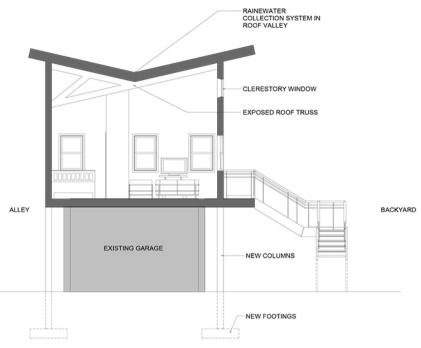

## STAIR, BEYOND EXISTING GARAGE ALLEY BACKYARD NEW COLUMNS NEW FOOTINGS

BUILDING SECTION - CONCEPT A - GREEN ROOF

BUILDING SECTION - CONCEPT B - SOLAR CANOPY ROOF

BUILDING SECTION - CONCEPT C - BUTTERFLY ROOF