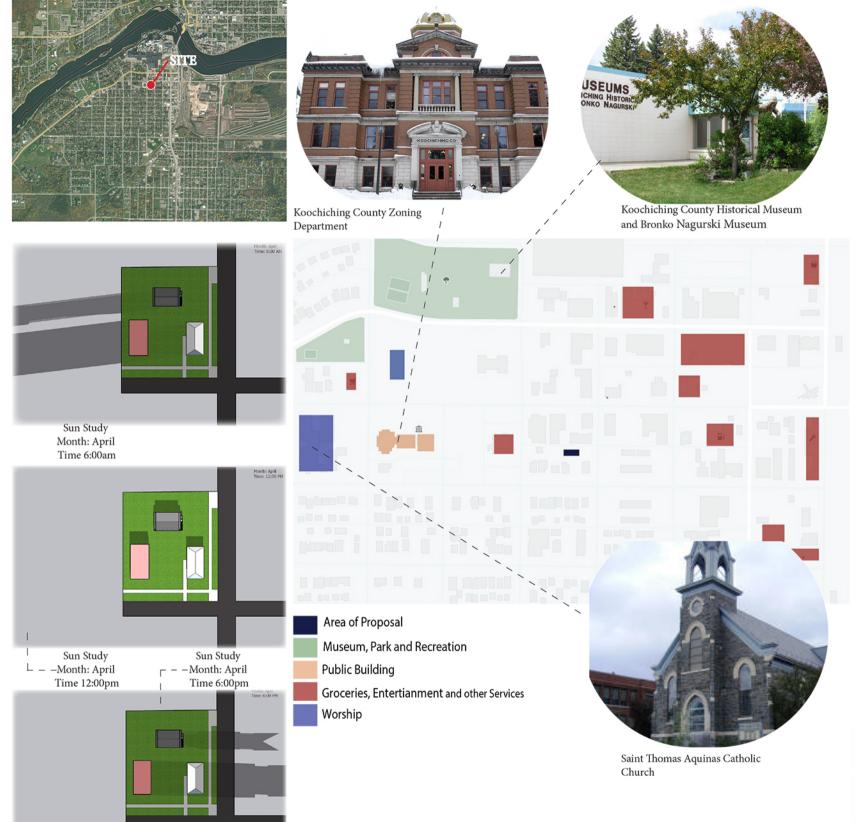

## 2021 SEARCH FOR SHELTER DESIGN CHARRETTE

Creating Affordable Design Solutions to Meet Minnesota's Housing Needs Since 1987

February 12-21, 2021 bit.ly/aiamnsfs Team Members: Scott Holmgren, Rachel Forseen, Jade Crabtree, Lydia Ruppert, Obettu Cooper, Jeremy Stock



















Elevated bed with storage space underneath provides more room for clothing items. With the bed being able to life up, access to the underneath storage is easier.



Shoji screen acts as a temporary wall while still providing privacy. It is adaptable and flexibly divides space.



Island with underneath cabinet storage provides extra room for kitchen items. Underneath stool storage saves ktichen space as well. Movable island provides flexibility to the occupation of space (place it against the wall if no