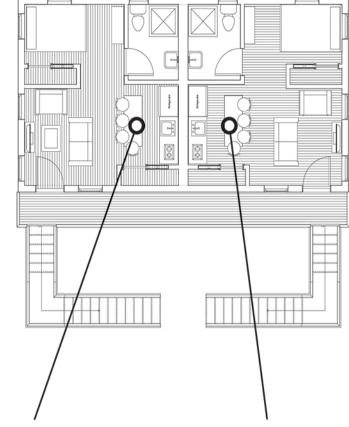

Island with underneath cabinet storage provides extra room for kitchen items. Underneath stool storage saves ktichen space as well. Movable island provides flexibility to the occupation of space (place it against the wall if not using).