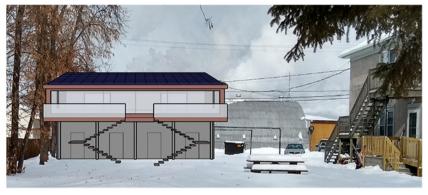

CLERESTORY WINDOW

CLADDING - STUCCO

**CLADDING - METAL SIDING** 

STAIR CONCEPT - SINGLE-RUN STAIR WITH 4-SIDED BALCONY ACCESS (OPPORTUNITY FOR UNDER-STAIR STORAGE / BIKE PARKING)

STAIR CONCEPT - SWITCHBACK STAIR WITH SHARED TOP LANDING