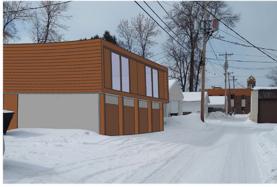

ALLEY VIEW

MASSING CONCEPT B - SOLAR CANOPY ROOF

STAIR CONCEPT - SINGLE-RUN STAIR WITH ROOFTOP GARDEN ACCESS (OPPORTUNITY FOR UNDER-STAIR STORAGE / BIKE PARKING)

**BACKYARD VIEW** 

ALLEY VIEW

MASSING CONCEPT C - BUTTERFLY ROOF (RAINWATER CATCHMENT SYSTEM)