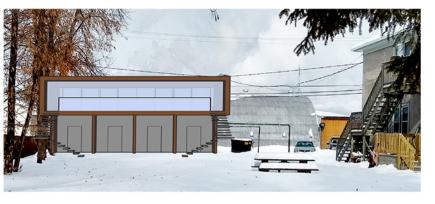

ALLEY VIEW

MASSING CONCEPT B - SOLAR CANOPY ROOF

STAIR CONCEPT - SINGLE-RUN STAIR WITH ROOFTOP GARDEN ACCESS (OPPORTUNITY FOR UNDER-STAIR STORAGE / BIKE PARKING)

**BACKYARD VIEW** 

ALLEY VIEW

MASSING CONCEPT C - BUTTERFLY ROOF (RAINWATER CATCHMENT SYSTEM)