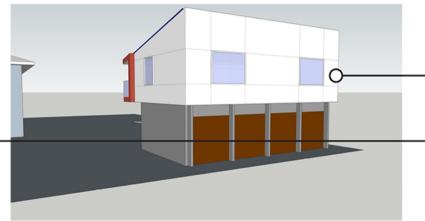

CLERESTORY WINDOW

CLADDING - STUCCO

**CLADDING - METAL SIDING** 

STAIR CONCEPT - SINGLE-RUN STAIR WITH 4-SIDED BALCONY ACCESS (OPPORTUNITY FOR UNDER-STAIR STORAGE / BIKE PARKING)

STAIR CONCEPT - SWITCHBACK STAIR WITH SHARED TOP LANDING