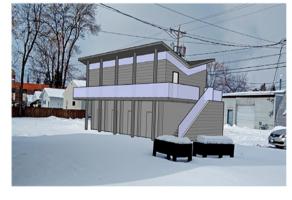

CLERESTORY WINDOW

CLADDING - STUCCO

**CLADDING - METAL SIDING** 

STAIR CONCEPT - SINGLE-RUN STAIR WITH 4-SIDED BALCONY ACCESS (OPPORTUNITY FOR UNDER-STAIR STORAGE / BIKE PARKING)

STAIR CONCEPT - SWITCHBACK STAIR WITH SHARED TOP LANDING