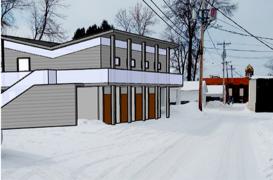

ALLEY VIEW

MASSING CONCEPT B - SOLAR CANOPY ROOF

STAIR CONCEPT - SINGLE-RUN STAIR WITH ROOFTOP GARDEN ACCESS (OPPORTUNITY FOR UNDER-STAIR STORAGE / BIKE PARKING)

**BACKYARD VIEW** 

ALLEY VIEW

MASSING CONCEPT C - BUTTERFLY ROOF (RAINWATER CATCHMENT SYSTEM)