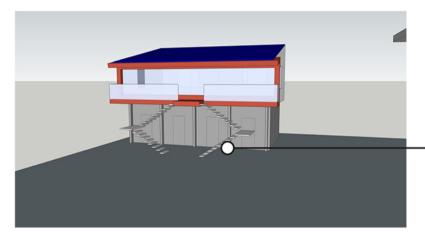

ALLEY VIEW

MASSING CONCEPT B - SOLAR CANOPY ROOF

STAIR CONCEPT - SINGLE-RUN STAIR WITH ROOFTOP GARDEN ACCESS (OPPORTUNITY FOR UNDER-STAIR STORAGE / BIKE PARKING)

**BACKYARD VIEW** 

ALLEY VIEW

MASSING CONCEPT C - BUTTERFLY ROOF (RAINWATER CATCHMENT SYSTEM)

CLERESTORY WINDOW

CLADDING - STUCCO

**CLADDING - METAL SIDING** 

STAIR CONCEPT - SINGLE-RUN STAIR WITH 4-SIDED BALCONY ACCESS (OPPORTUNITY FOR UNDER-STAIR STORAGE / BIKE PARKING)

STAIR CONCEPT - SWITCHBACK STAIR WITH SHARED TOP LANDING