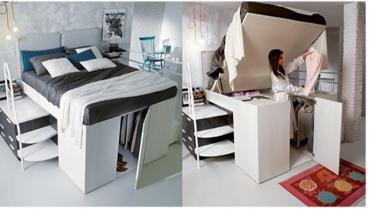

Elevated bed with storage space underneath provides more room for clothing items. With the bed being able to life up, access to the underneath storage is easier.

Shoji screen acts as a temporary wall while still providing privacy. It is adaptable and flexibly divides space.