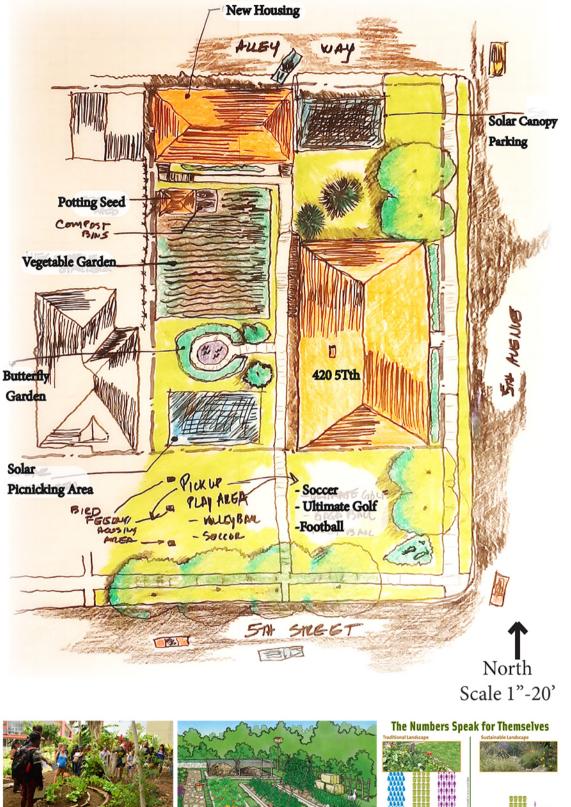

## 2021 SEARCH FOR SHELTER DESIGN CHARRETTE

Creating Affordable Design Solutions to Meet Minnesota's Housing Needs Since 1987

February 12-21, 2021 bit.ly/aiamnsfs Team Members: Scott Holmgren, Rachel Forseen, Jade Crabtree, Lydia Ruppert, Obettu Cooper, Jeremy Stock



















Elevated bed with storage space underneath provides more room for clothing items. With the bed being able to life up, access to the underneath storage is easier.



Shoji screen acts as a temporary wall while still providing privacy. It is adaptable and flexibly divides space.



Island with underneath cabinet storage provides extra room for kitchen items. Underneath stool storage saves ktichen space as well. Movable island provides flexibility to the occupation of space (place it against the wall if not