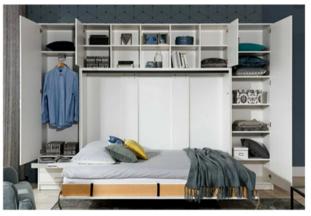

Elevated bed with storage space underneath provides more room for clothing items. With the bed being able to life up, access to the underneath storage is easier.

Shoji screen acts as a temporary wall while still providing privacy. It is adaptable and flexibly divides space.