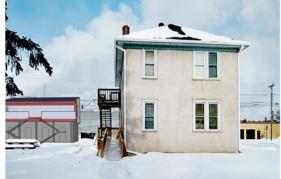

ING)



**BACKYARD VIEW** 



ALLEY VIEW



MASSING CONCEPT C - BUTTERFLY ROOF (RAINWATER CATCHMENT SYSTEM)

CLERESTORY WINDOW

CLADDING - STUCCO

**CLADDING - METAL SIDING** 

STAIR CONCEPT - SINGLE-RUN STAIR WITH 4-SIDED BALCONY ACCESS (OPPORTUNITY FOR UNDER-STAIR STORAGE / BIKE PARKING)

STAIR CONCEPT - SWITCHBACK STAIR WITH SHARED TOP LANDING



BACKYARD VIEW



ALLEY VIEW









## STAIR, BEYOND EXISTING GARAGE ALLEY BACKYARD NEW COLUMNS NEW FOOTINGS

BUILDING SECTION - CONCEPT A - GREEN ROOF



BUILDING SECTION - CONCEPT B - SOLAR CANOPY ROOF



BUILDING SECTION - CONCEPT C - BUTTERFLY ROOF

SITE EXPANSION CONCEPT - ACTIVATE ADJACENT PARKING PAD





GREEN ROOF ASSEMBLY DIAGRAM



HIGH EFFICIENCY HEAT PUMP AIR CONDITIONER (HPAC) UNITS



RAINWATER HARVESTING