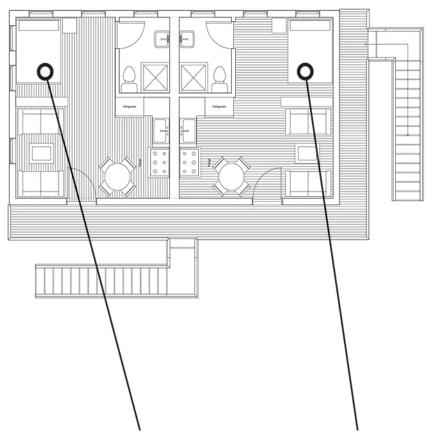

Elevated bed with storage space underneath provides more room for clothing items. With the bed being able to life up, access to the underneath storage is easier.

Shoji screen acts as a temporary wall while still providing privacy. It is adaptable and flexibly divides space.

Island with underneath cabinet storage provides extra room for kitchen items. Underneath stool storage saves ktichen space as well. Movable island provides flexibility to the occupation of space (place it against the wall if not using).