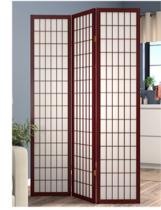

Elevated bed with storage space underneath provides more room for clothing items. With the bed being able to life up, access to the underneath storage is easier.

Shoji screen acts as a temporary wall while still providing privacy. It is adaptable and flexibly divides space.