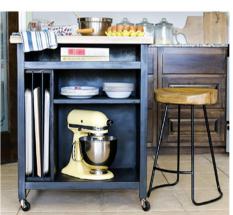

Island with underneath cabinet storage provides extra room for kitchen items. Underneath stool storage saves ktichen space as well. Movable island provides flexibility to the occupation of space (place it against the wall if not using).