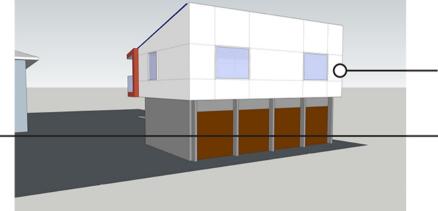

CLERESTORY WINDOW

CLADDING - STUCCO

**CLADDING - METAL SIDING** 

STAIR CONCEPT - SINGLE-RUN STAIR WITH 4-SIDED BALCONY ACCESS (OPPORTUNITY FOR UNDER-STAIR STORAGE / BIKE PARKING)

STAIR CONCEPT - SWITCHBACK STAIR WITH SHARED TOP LANDING