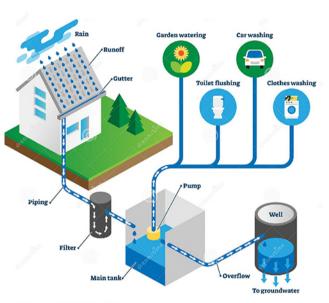

SITE EXPANSION CONCEPT - ACTIVATE ADJACENT PARKING PAD

GREEN ROOF ASSEMBLY DIAGRAM

HIGH EFFICIENCY HEAT PUMP AIR CONDITIONER (HPAC) UNITS

RAINWATER HARVESTING