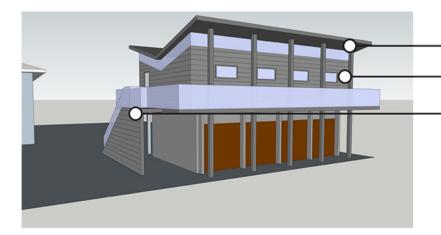

CLERESTORY WINDOW

CLADDING - STUCCO

**CLADDING - METAL SIDING** 

STAIR CONCEPT - SINGLE-RUN STAIR WITH 4-SIDED BALCONY ACCESS (OPPORTUNITY FOR UNDER-STAIR STORAGE / BIKE PARKING)

STAIR CONCEPT - SWITCHBACK STAIR WITH SHARED TOP LANDING