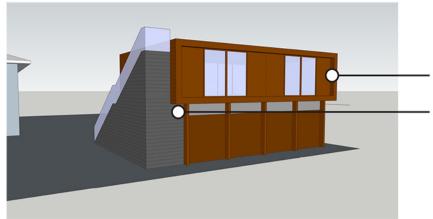

ALLEY VIEW

MASSING CONCEPT B - SOLAR CANOPY ROOF

STAIR CONCEPT - SINGLE-RUN STAIR WITH ROOFTOP GARDEN ACCESS (OPPORTUNITY FOR UNDER-STAIR STORAGE / BIKE PARKING)

**BACKYARD VIEW** 

ALLEY VIEW

MASSING CONCEPT C - BUTTERFLY ROOF (RAINWATER CATCHMENT SYSTEM)