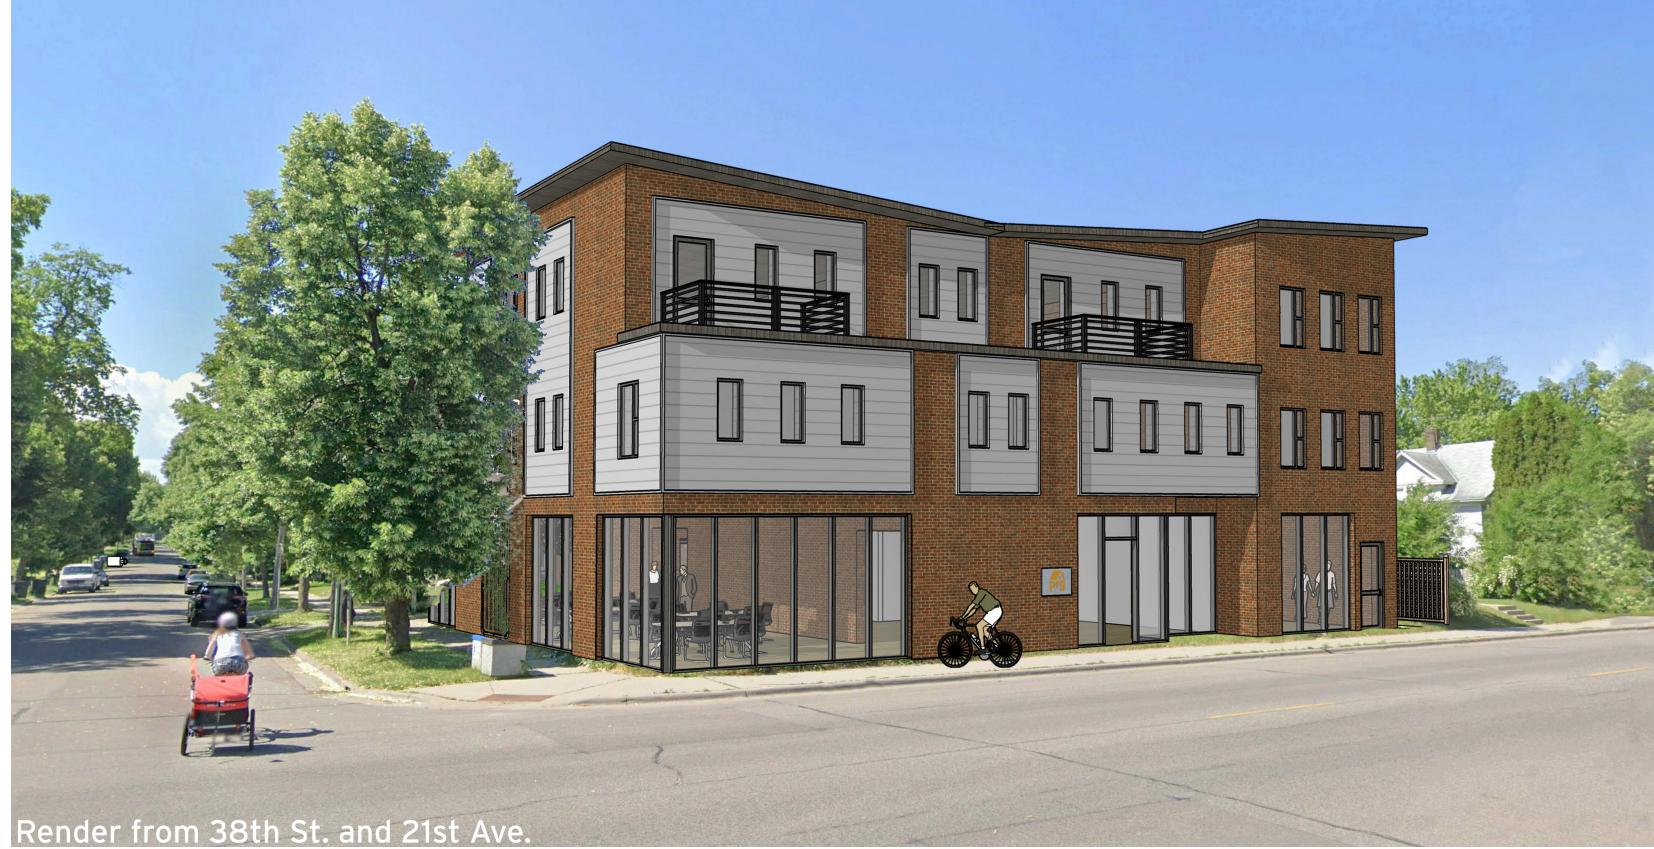

## "ANGLE ON 38TH"

D20 E38 STREET, MINNEAPOLIS, MN

Within the Powderhorn neighborhood, Angle on 38th is a mixed-use development went 23 affordable housing units targeted at senior citizens.

Following the principals of being a "good neighbor", the development uses nearby materiality and setbacks on the upper level to maintain the peace of the site.

The 19,800 square-foot structure is utilizes 5-over-1 construction for affordability and fast construction, with a 2800 sqft commercial PRG office below and 450 sqft apartment units above.

**Entryway Sketch** 