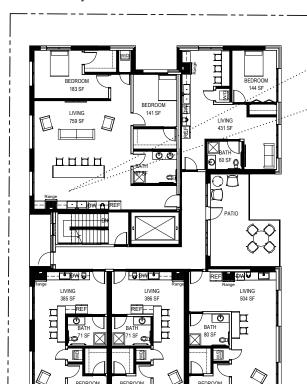

## PRG: AFFORDABLE SENIOR LIVING + OFFICE

Level 1:

Office: 2,700 SF

Large Community Meeting

4 Person Conf Phone Room Level 3:

Two Bedroom Unit (1)
One Bedroom Units (2)

Studio Unit (1)

Level 2:

Two Bedroom Unit (1)
One Bedroom Units (4)

**Community Terrace** 

Roof:

Community Garden Rooftop Patio

OFFICE - 3,300 SQ.FT.
EDUCATION ROOM - 600 SQ.FT.
RESIDENTIAL - 15,000 SQ.FT.

**AIA** Minnesota

2022 SEARCH FOR SHELTER DESIGN CHARRETTE
Creating Affordable Design Solutions to Meet Minnesota's Housing Needs Since 1987