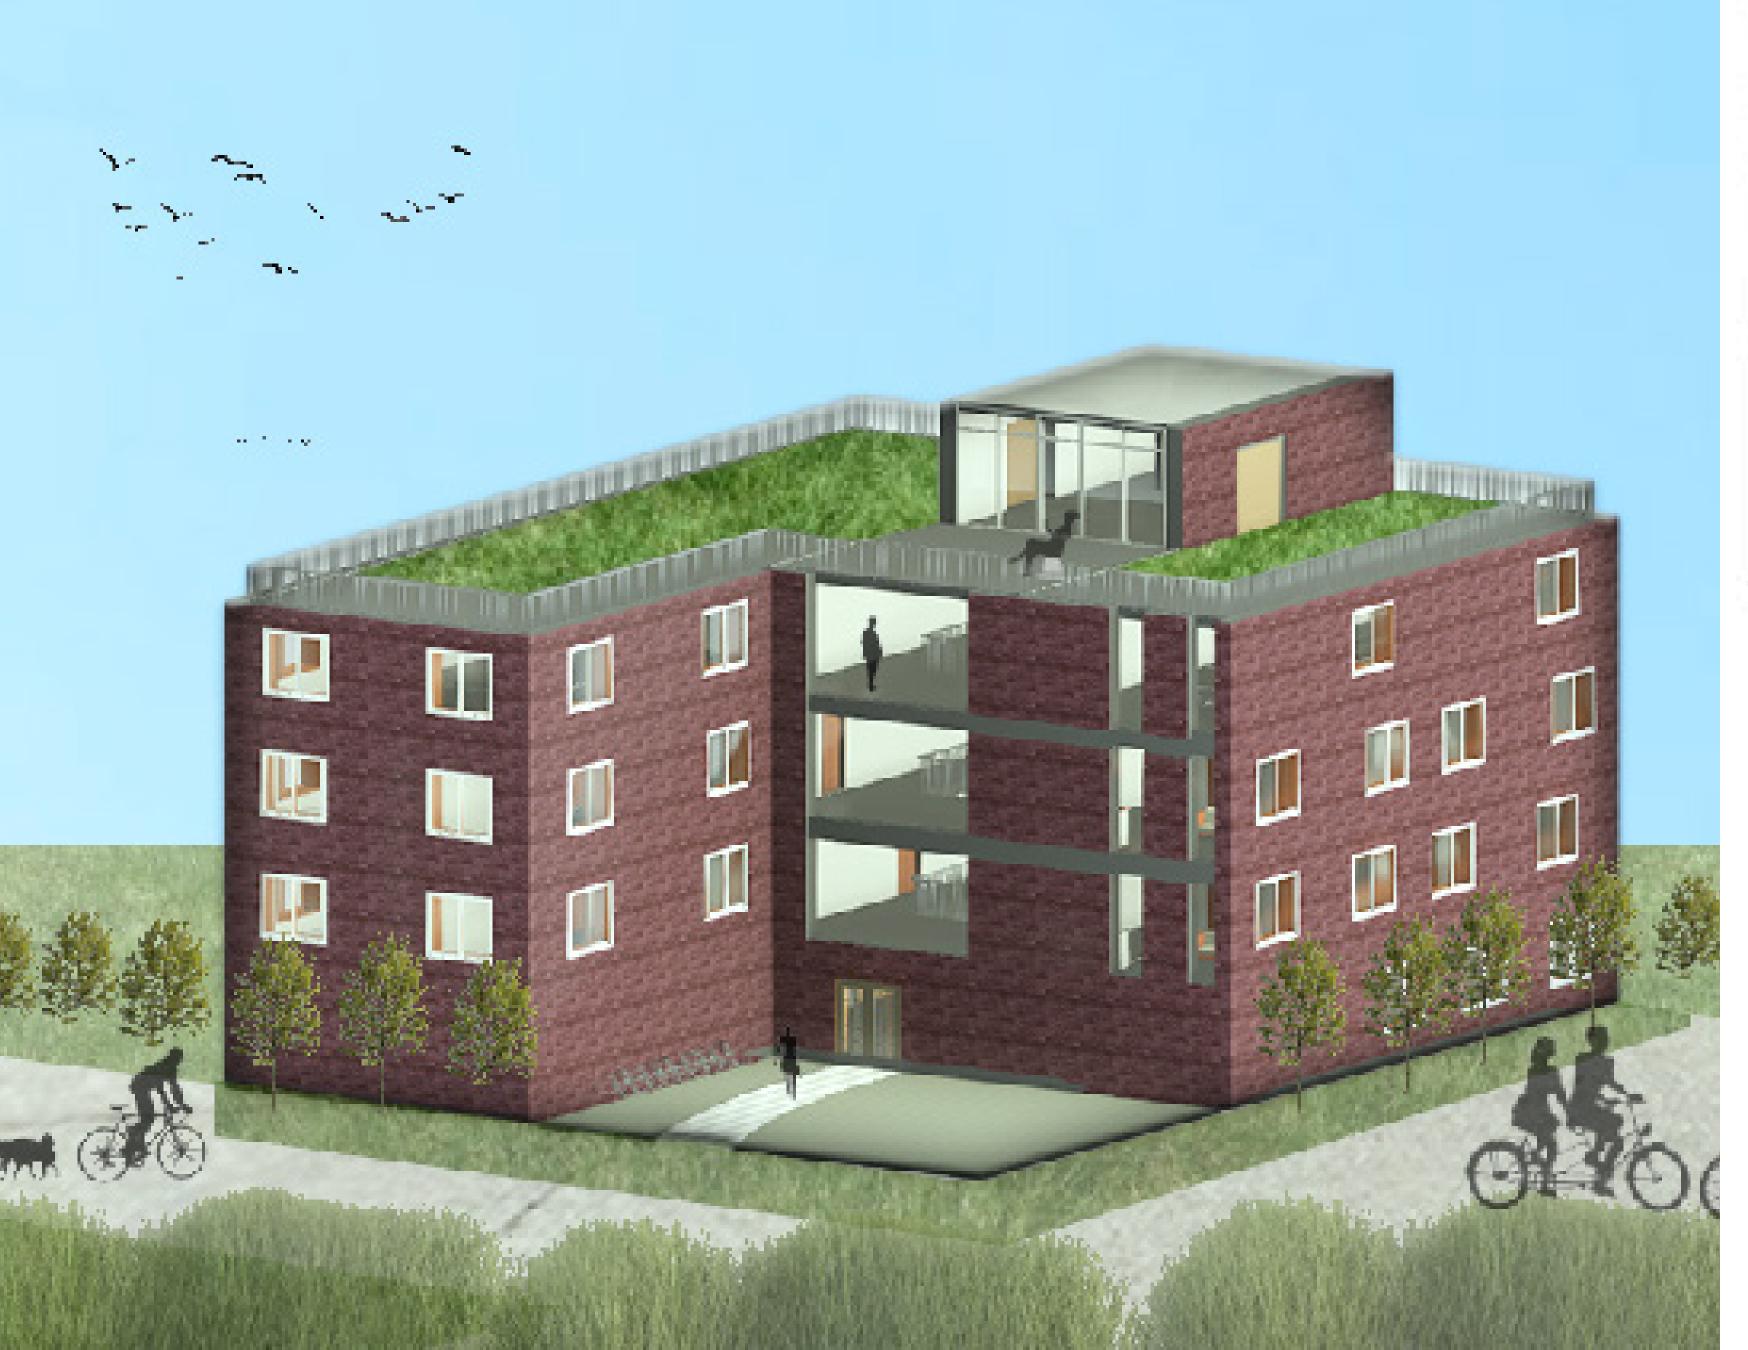

## "ANGLE ON 38TH"

D20 E38 STREET, MINNEAPOLIS, MN

Within the Powderhorn neighborhood, Angle on 38th is a mixed-use development went 23 affordable housing units targeted at senior citizens.

Following the principals of being a "good neighbor", the development uses nearby materiality and setbacks on the upper level to maintain the peace of the site.

The 19,800 square-foot structure is utilizes 5-over-1 construction for affordability and fast construction, with a 2800 sqft commercial PRG office below and 450 sqft apartment units above.

**Entryway Sketch** 