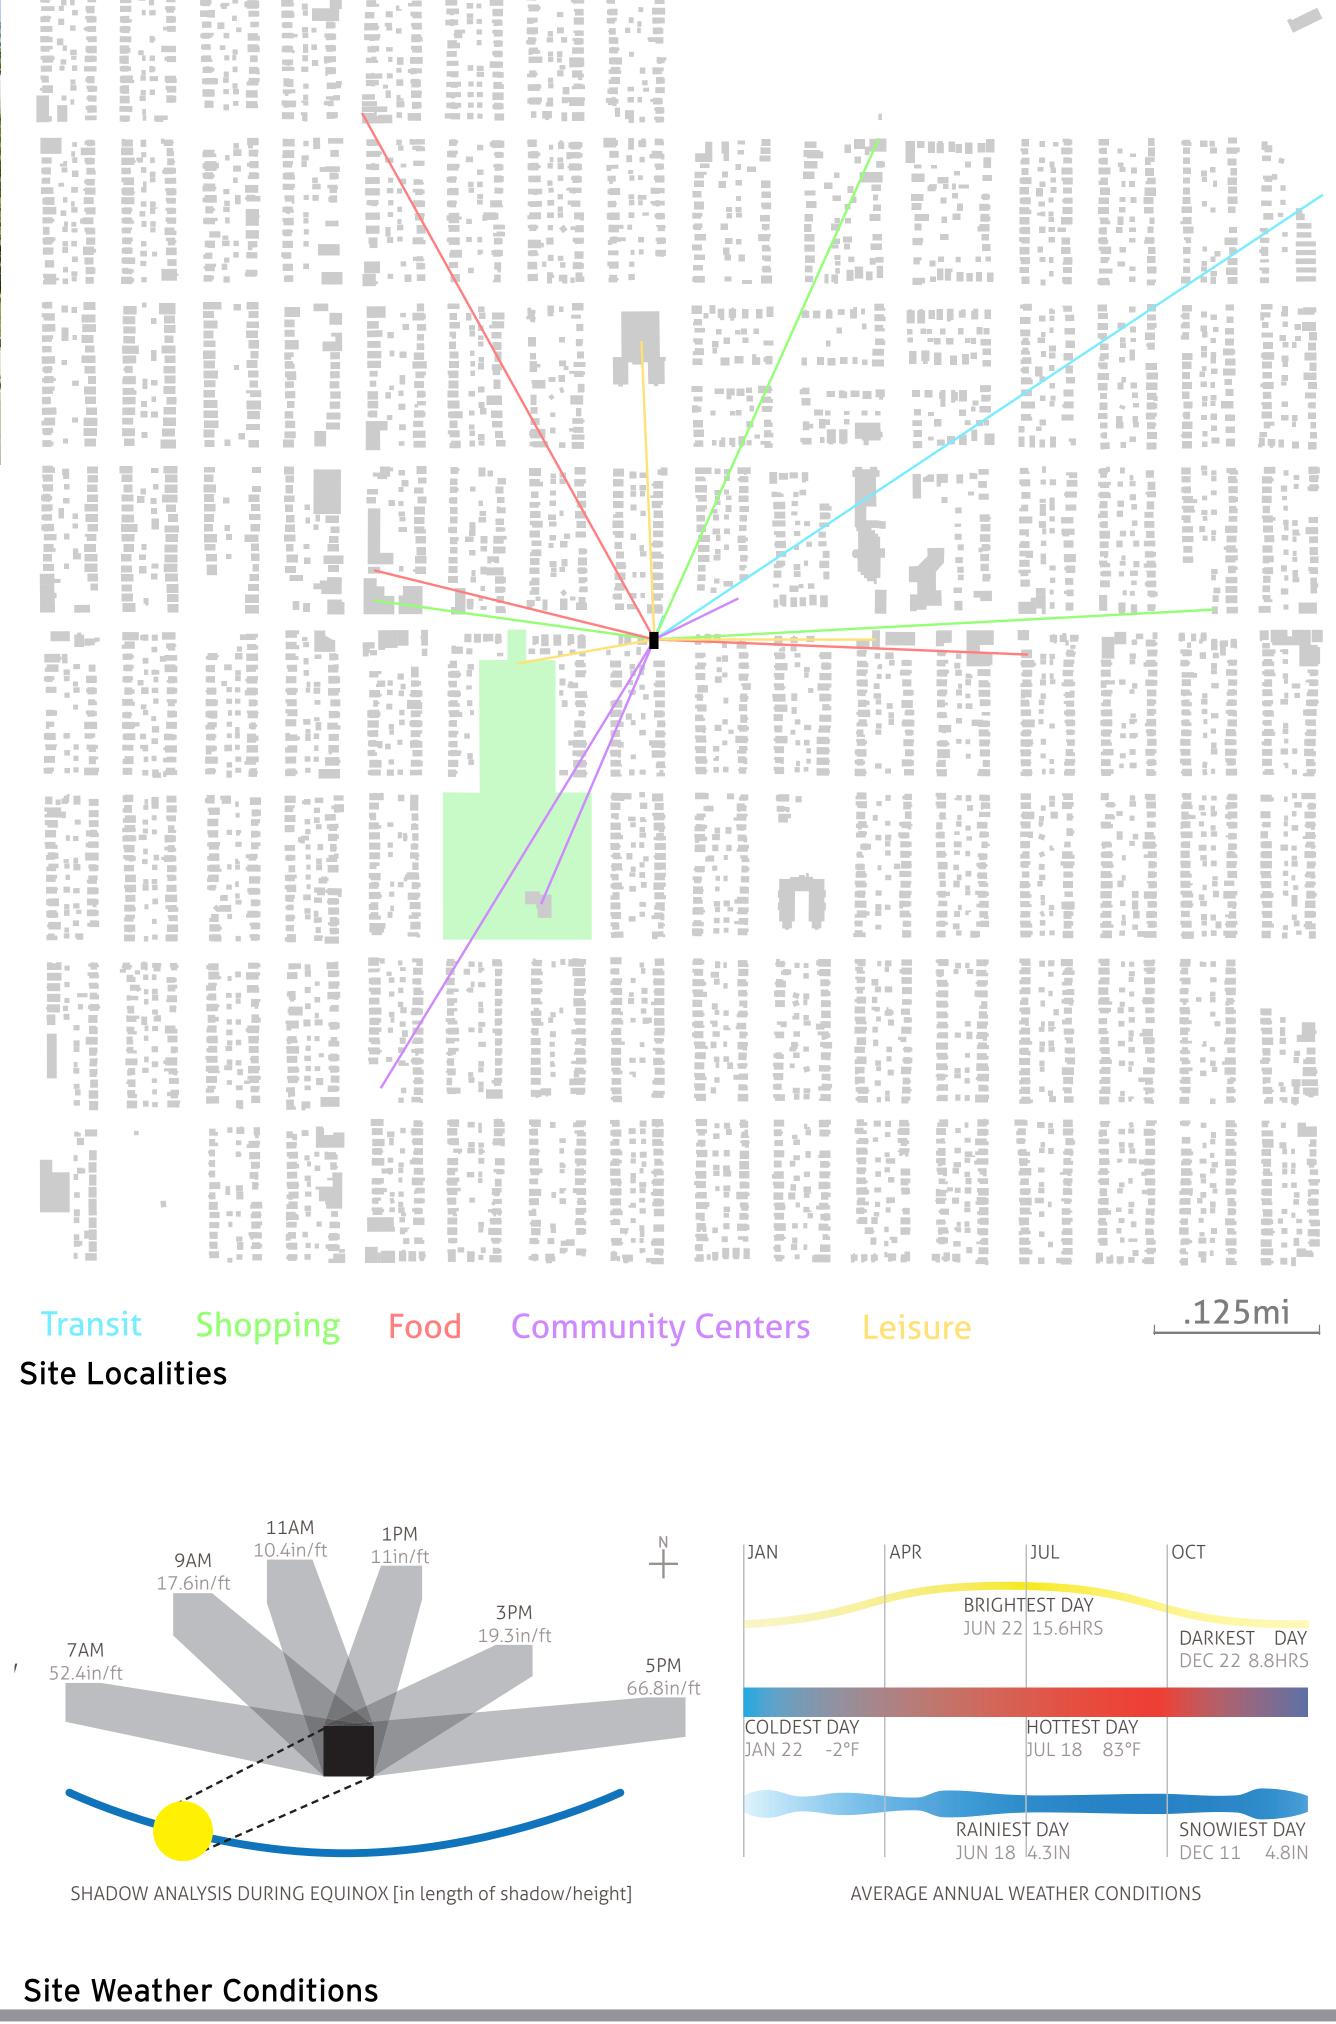

In this project, our team was tasked with proposing a complete redesign to the building and site that would expand office functionality, increase site usage, and add a handful of units of affordable housing above.