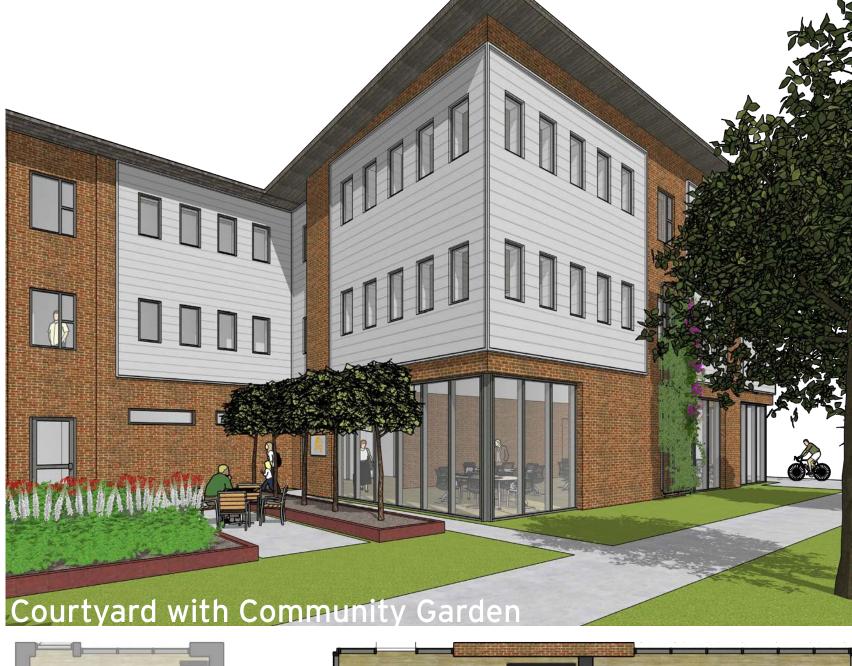

## "ANGLE ON 38TH"

D20 E38 STREET, MINNEAPOLIS, MN

Within the Powderhorn neighborhood, Angle on 38th is a mixed-use development went 23 affordable housing units targeted at senior citizens.

Following the principals of being a "good neighbor", the development uses nearby materiality and setbacks on the upper level to maintain the peace of the site.

The 19,800 square-foot structure is utilizes 5-over-1 construction for affordability and fast construction, with a 2800 sqft commercial PRG office below and 450 sqft apartment units above.

**Entryway Sketch** 