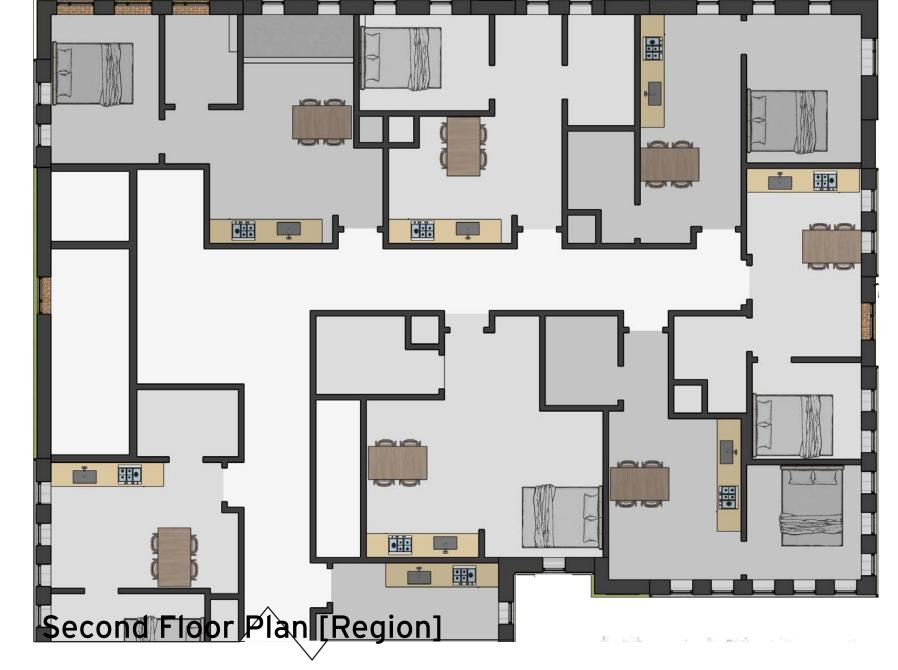

Two Bedroom Unit (1)
One Bedroom Units (4)

**Community Terrace** 

Roof:

Community Garden Rooftop Patio

OFFICE - 3,300 SQ.FT.
EDUCATION ROOM - 600 SQ.FT.
RESIDENTIAL - 15,000 SQ.FT.

**AIA** Minnesota

2022 SEARCH FOR SHELTER DESIGN CHARRETTE
Creating Affordable Design Solutions to Meet Minnesota's Housing Needs Since 1987