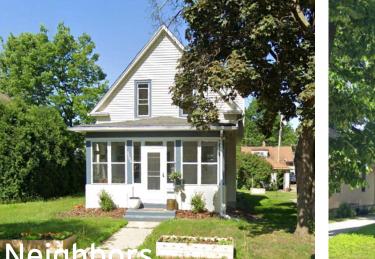

## "ANGLE ON 38TH"

D20 E38 STREET, MINNEAPOLIS, MN

Within the Powderhorn neighborhood, Angle on 38th is a mixed-use development went 23 affordable housing units targeted at senior citizens.

Following the principals of being a "good neighbor", the development uses nearby materiality and setbacks on the upper level to maintain the peace of the site.

The 19,800 square-foot structure is utilizes 5-over-1 construction for affordability and fast construction, with a 2800 sqft commercial PRG office below and 450 sqft apartment units above.

**Entryway Sketch** 