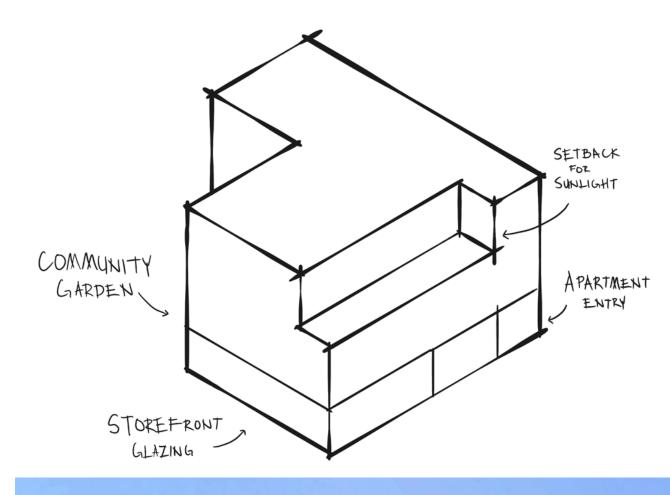

## "ANGLE ON 38TH"

D20 E38 STREET, MINNEAPOLIS, MN

Within the Powderhorn neighborhood, Angle on 38th is a mixed-use development went 23 affordable housing units targeted at senior citizens.

Following the principals of being a "good neighbor", the development uses nearby materiality and setbacks on the upper level to maintain the peace of the site.

The 19,800 square-foot structure is utilizes 5-over-1 construction for affordability and fast construction, with a 2800 sqft commercial PRG office below and 450 sqft apartment units above.

**Entryway Sketch** 