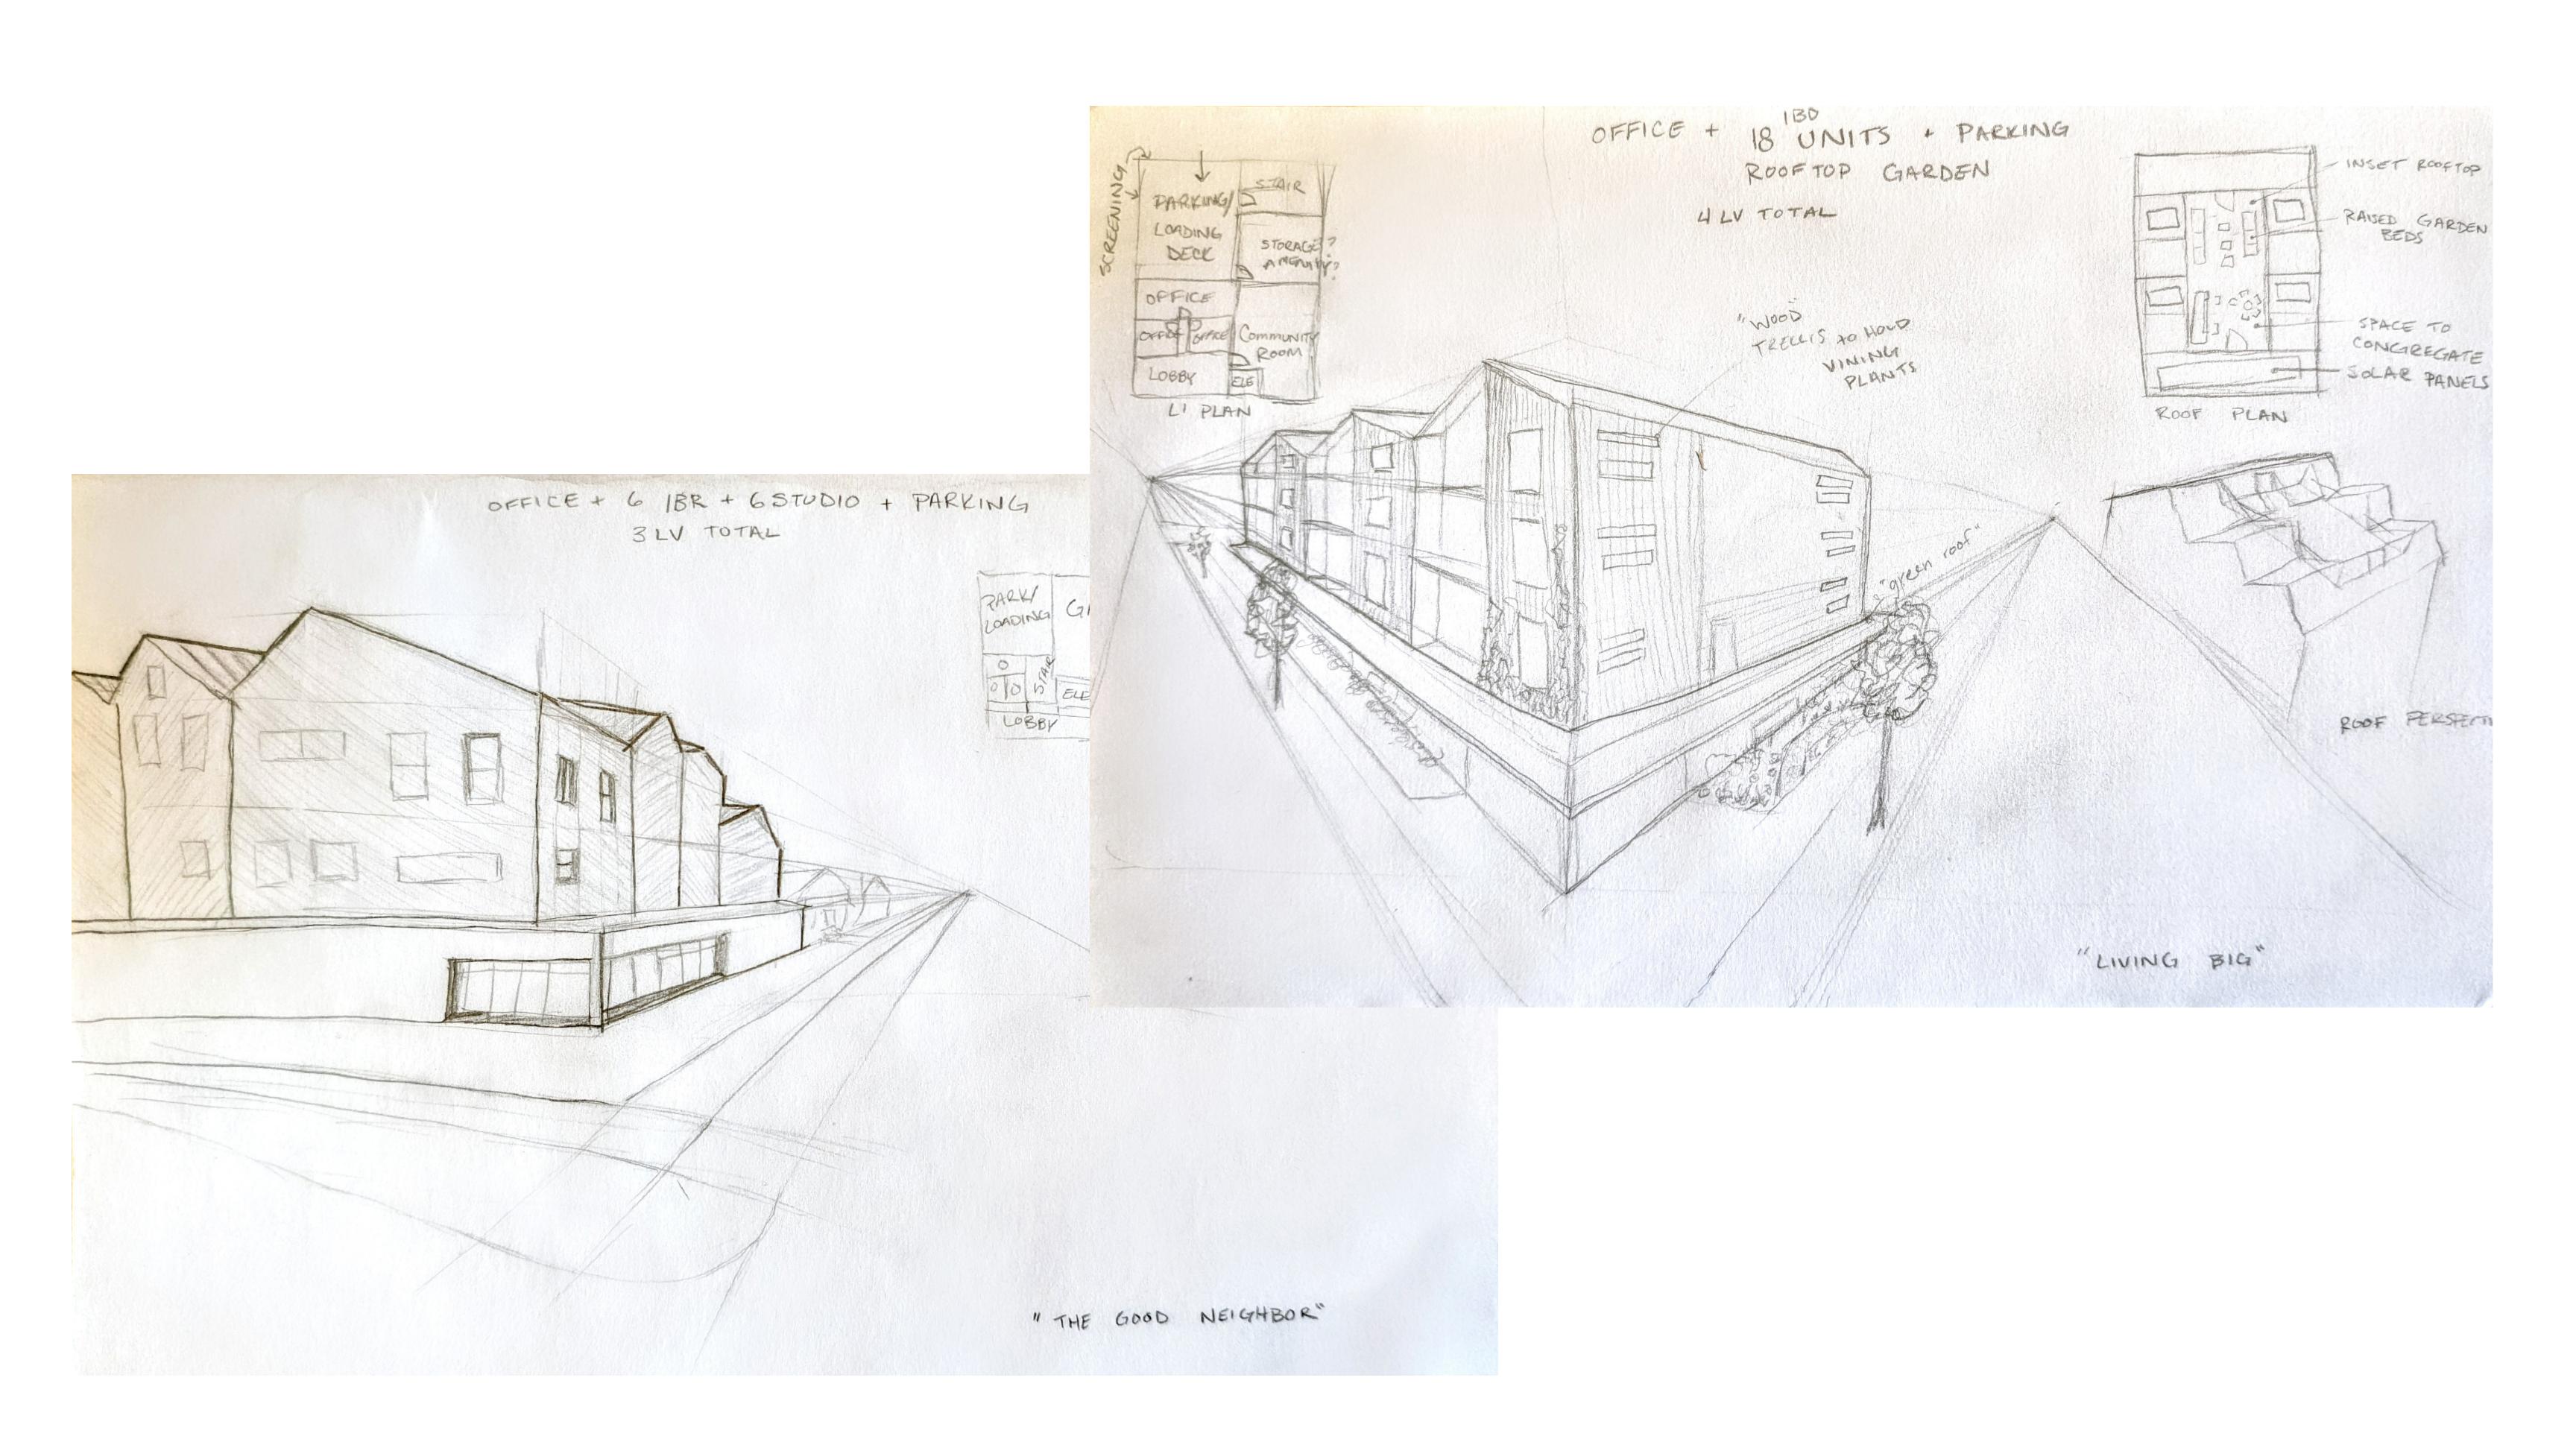

## "ANGLE ON 38TH"

D20 E38 STREET, MINNEAPOLIS, MN

Within the Powderhorn neighborhood, Angle on 38th is a mixed-use development went 23 affordable housing units targeted at senior citizens.

Following the principals of being a "good neighbor", the development uses nearby materiality and setbacks on the upper level to maintain the peace of the site.

The 19,800 square-foot structure is utilizes 5-over-1 construction for affordability and fast construction, with a 2800 sqft commercial PRG office below and 450 sqft apartment units above.

**Entryway Sketch** 