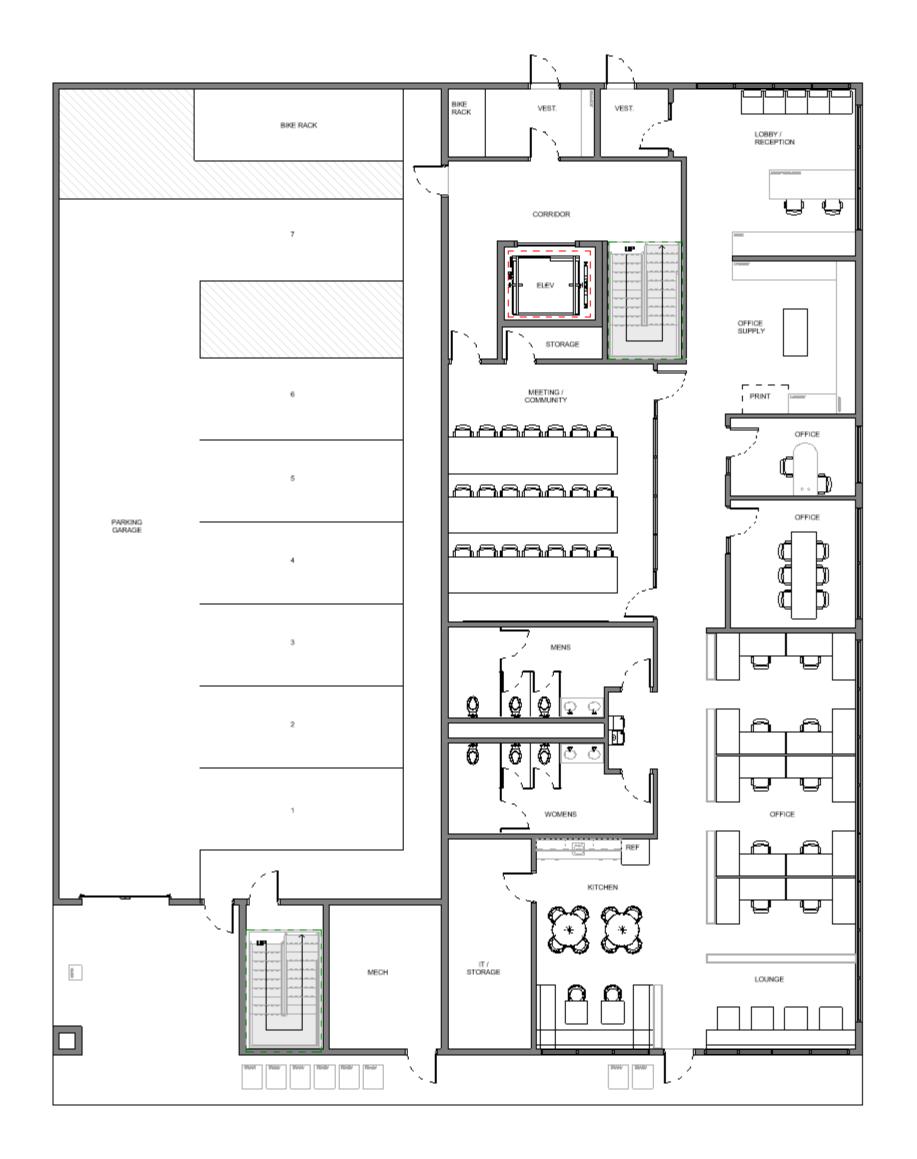

## PRG: AFFORDABLE SENIOR LIVING + OFFICE

Level 1:

Office: 2,700 SF

Large Community Meeting

4 Person Conf Phone Room Level 3:

Two Bedroom Unit (1)
One Bedroom Units (2)

Studio Unit (1)

Level 2:

Two Bedroom Unit (1)
One Bedroom Units (4)

**Community Terrace** 

Roof:

Community Garden Rooftop Patio

OFFICE - 3,300 SQ.FT.
EDUCATION ROOM - 600 SQ.FT.
RESIDENTIAL - 15,000 SQ.FT.

**AIA** Minnesota

2022 SEARCH FOR SHELTER DESIGN CHARRETTE
Creating Affordable Design Solutions to Meet Minnesota's Housing Needs Since 1987

The 19,800 square-foot structure is utilizes 5-over-1 construction for affordability and fast construction, with a 2800 sqft commercial PRG office below and 450 sqft apartment units above.

**Entryway Sketch** 