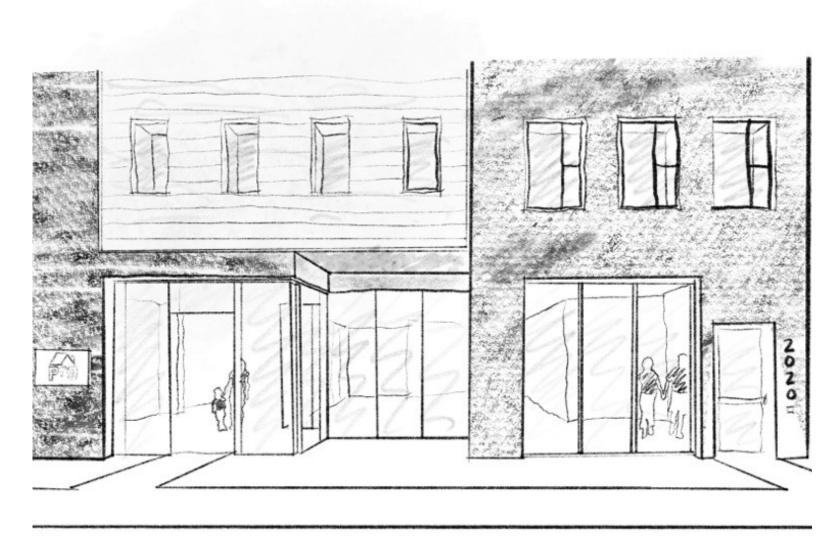

The 19,800 square-foot structure is utilizes 5-over-1 construction for affordability and fast construction, with a 2800 sqft commercial PRG office below and 450 sqft apartment units above.

**Entryway Sketch** 