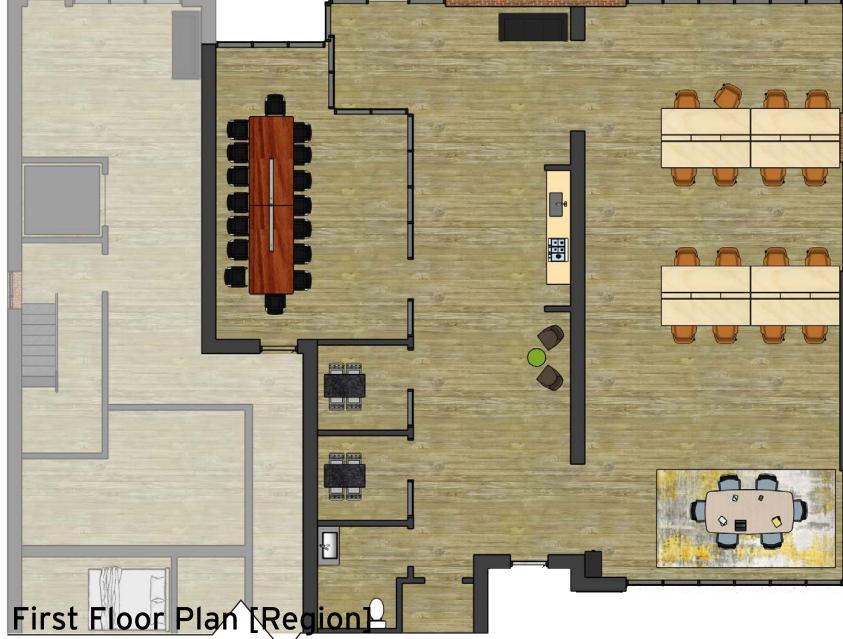

## PRG: AFFORDABLE SENIOR LIVING + OFFICE

Level 1:

Office: 2,700 SF

Large Community Meeting

4 Person Conf Phone Room Level 3:

Two Bedroom Unit (1)
One Bedroom Units (2)

Studio Unit (1)

Level 2: