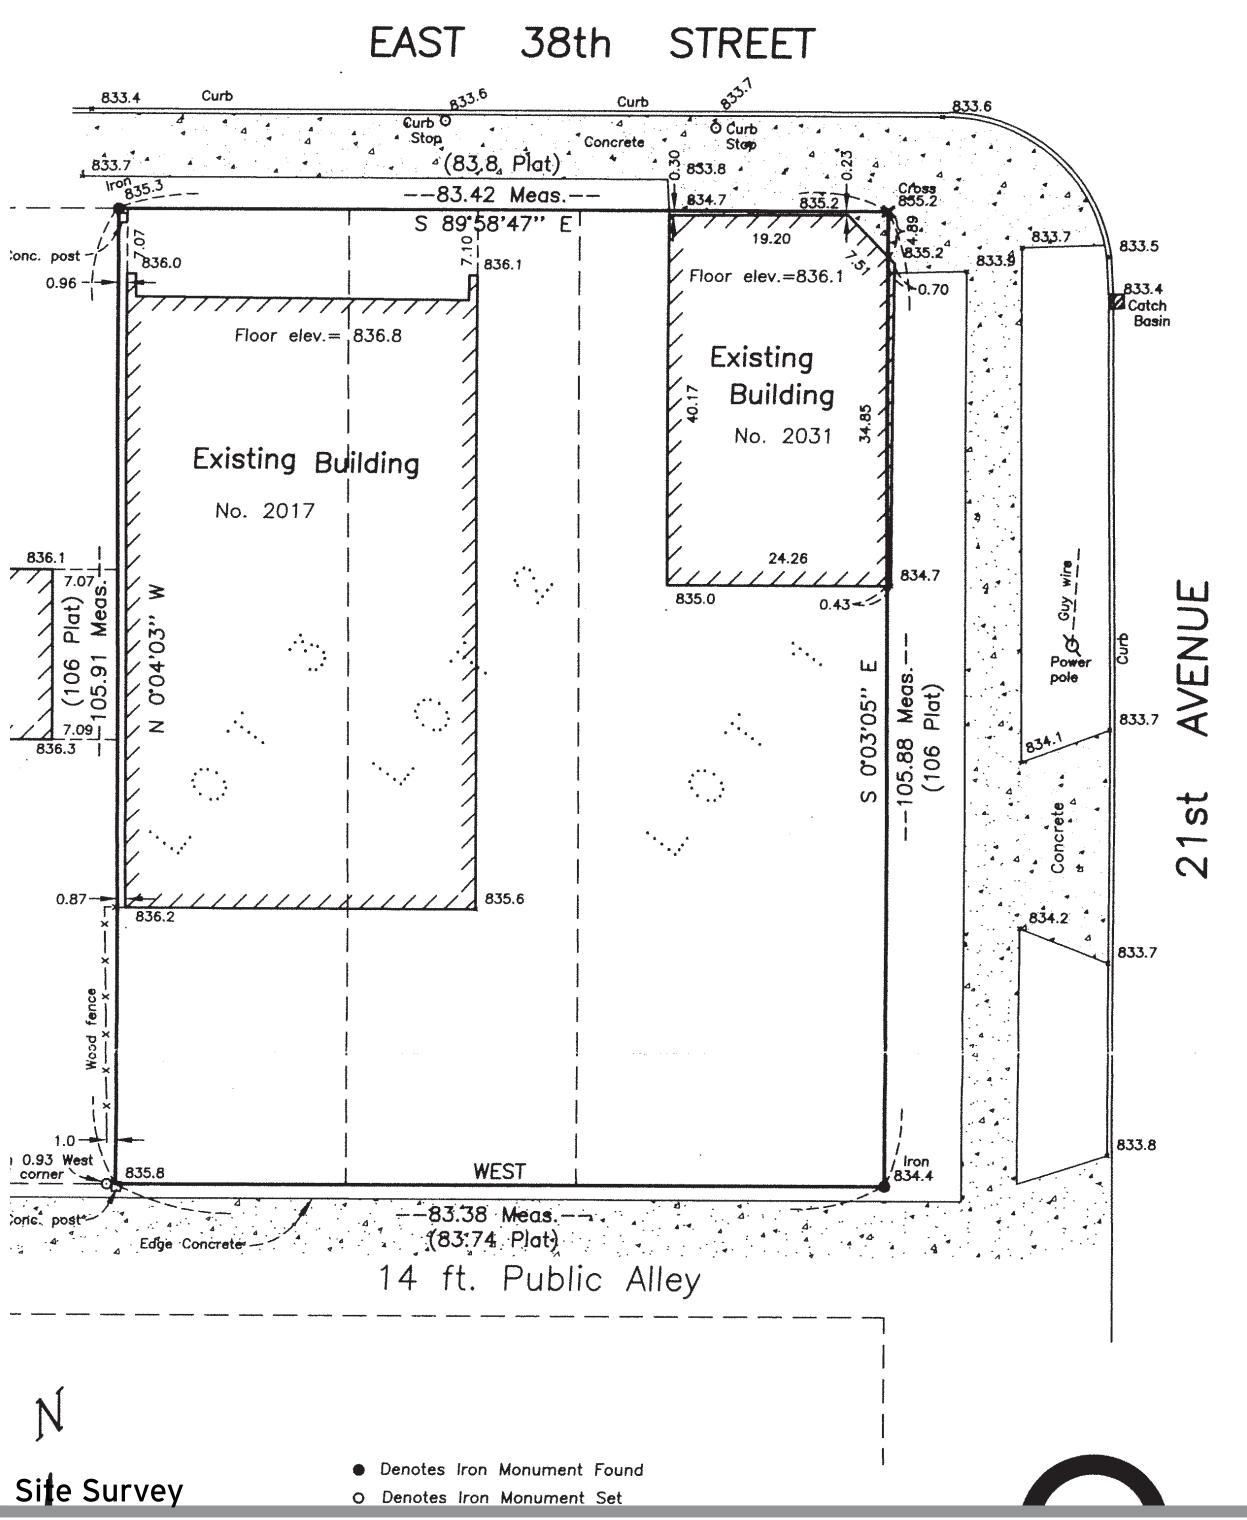

## GROUP 2 - PRG

PRG [Powderhorn Residence Group] is a Minneapolis-native non-profit focused on bringing home ownership to historically underserved communities.

Their current office at 2015 E38 St. is a 60's construction 2500 sqft single-use space.