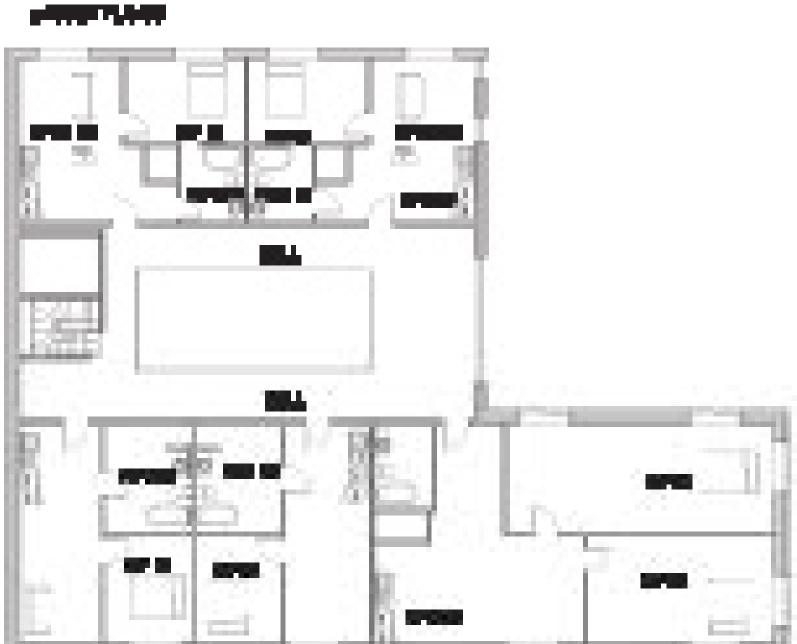

## PRG: AFFORDABLE SENIOR LIVING + OFFICE

Level 1:

Office: 2,700 SF

Large Community Meeting

4 Person Conf Phone Room Level 3:

Two Bedroom Unit (1)
One Bedroom Units (2)

Studio Unit (1)

Level 2:

Two Bedroom Unit (1)
One Bedroom Units (4)

**Community Terrace** 

Roof:

Community Garden Rooftop Patio

OFFICE - 3,300 SQ.FT.
EDUCATION ROOM - 600 SQ.FT.
RESIDENTIAL - 15,000 SQ.FT.

**AIA** Minnesota

2022 SEARCH FOR SHELTER DESIGN CHARRETTE
Creating Affordable Design Solutions to Meet Minnesota's Housing Needs Since 1987