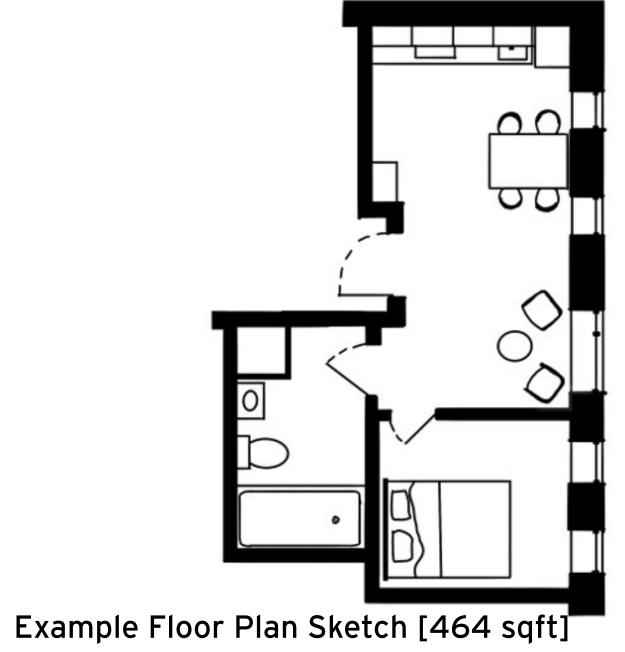

The 19,800 square-foot structure is utilizes 5-over-1 construction for affordability and fast construction, with a 2800 sqft commercial PRG office below and 450 sqft apartment units above.

**Entryway Sketch** 