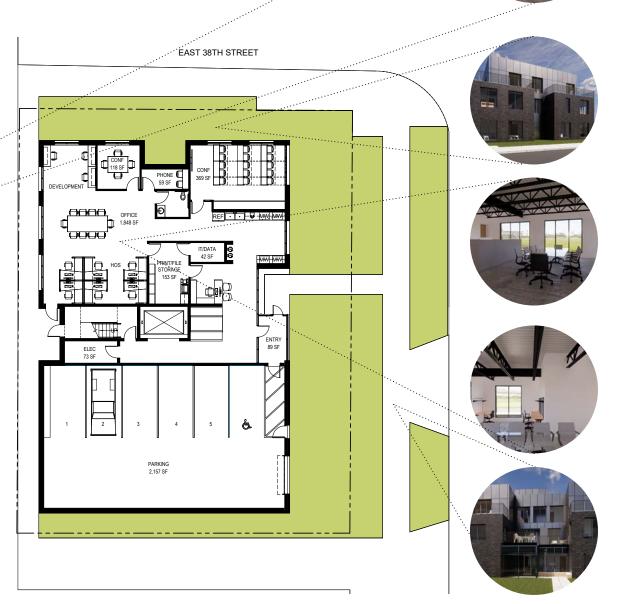

## "ANGLE ON 38TH"

D20 E38 STREET, MINNEAPOLIS, MN

Within the Powderhorn neighborhood, Angle on 38th is a mixed-use development went 23 affordable housing units targeted at senior citizens.

Following the principals of being a "good neighbor", the development uses nearby materiality and setbacks on the upper level to maintain the peace of the site.

The 19,800 square-foot structure is utilizes 5-over-1 construction for affordability and fast construction, with a 2800 sqft commercial PRG office below and 450 sqft apartment units above.

**Entryway Sketch** 