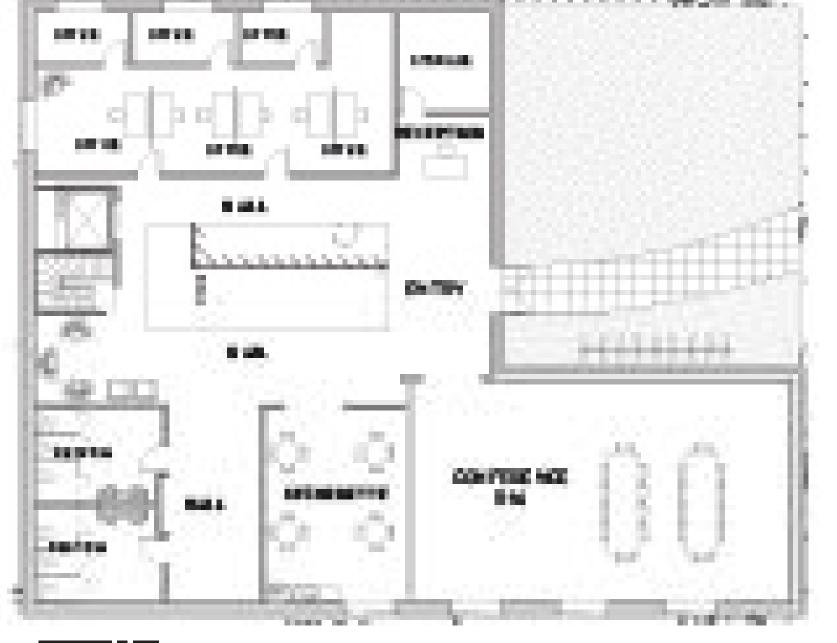

## PRG: AFFORDABLE SENIOR LIVING + OFFICE

Level 1:

Office: 2,700 SF

Large Community Meeting

4 Person Conf Phone Room Level 3:

Two Bedroom Unit (1)
One Bedroom Units (2)

Studio Unit (1)

Level 2:

Two Bedroom Unit (1)
One Bedroom Units (4)

**Community Terrace** 

Roof:

Community Garden Rooftop Patio

OFFICE - 3,300 SQ.FT.
EDUCATION ROOM - 600 SQ.FT.
RESIDENTIAL - 15,000 SQ.FT.

**AIA** Minnesota

2022 SEARCH FOR SHELTER DESIGN CHARRETTE
Creating Affordable Design Solutions to Meet Minnesota's Housing Needs Since 1987