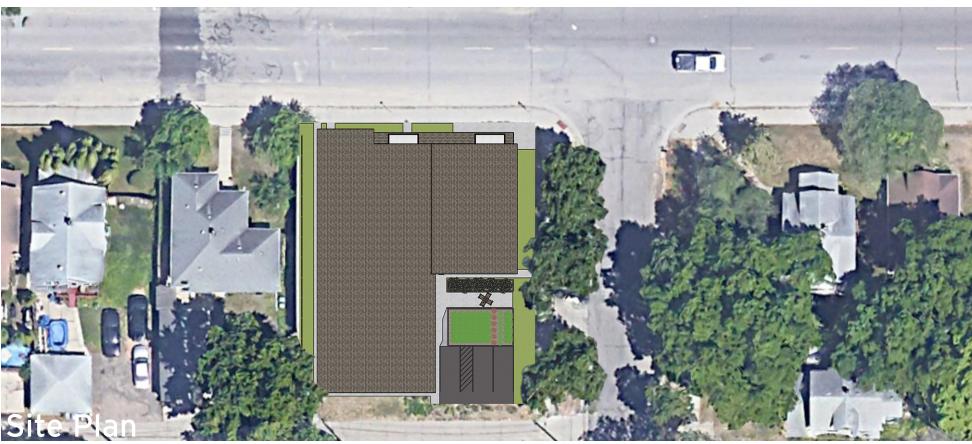

## "ANGLE ON 38TH"

D20 E38 STREET, MINNEAPOLIS, MN

Within the Powderhorn neighborhood, Angle on 38th is a mixed-use development went 23 affordable housing units targeted at senior citizens.

Following the principals of being a "good neighbor", the development uses nearby materiality and setbacks on the upper level to maintain the peace of the site.

The 19,800 square-foot structure is utilizes 5-over-1 construction for affordability and fast construction, with a 2800 sqft commercial PRG office below and 450 sqft apartment units above.

**Entryway Sketch** 