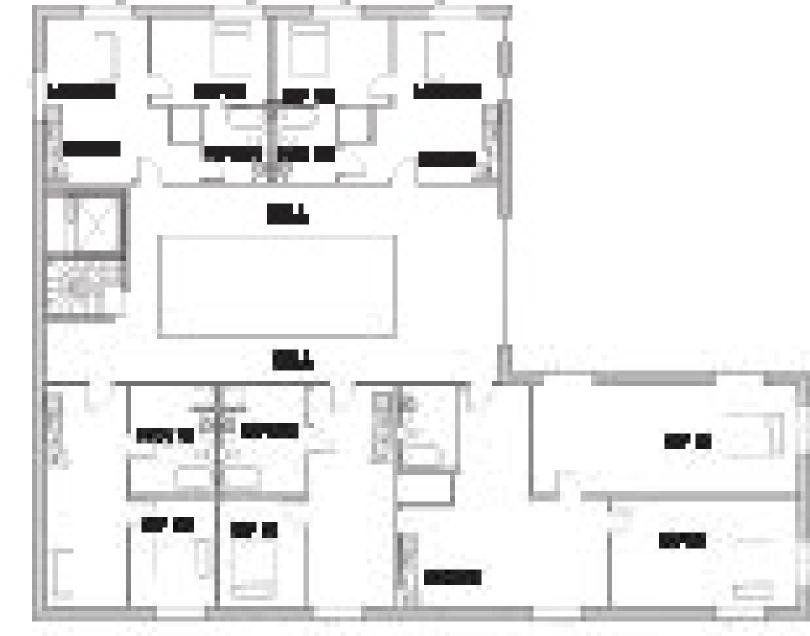

## PRG: AFFORDABLE SENIOR LIVING + OFFICE

Level 1:

Office: 2,700 SF

Large Community Meeting

4 Person Conf Phone Room Level 3:

Two Bedroom Unit (1)
One Bedroom Units (2)

Studio Unit (1)

Level 2:

Two Bedroom Unit (1)
One Bedroom Units (4)

**Community Terrace** 

Roof:

Community Garden Rooftop Patio

OFFICE - 3,300 SQ.FT.
EDUCATION ROOM - 600 SQ.FT.
RESIDENTIAL - 15,000 SQ.FT.

**AIA** Minnesota

2022 SEARCH FOR SHELTER DESIGN CHARRETTE
Creating Affordable Design Solutions to Meet Minnesota's Housing Needs Since 1987